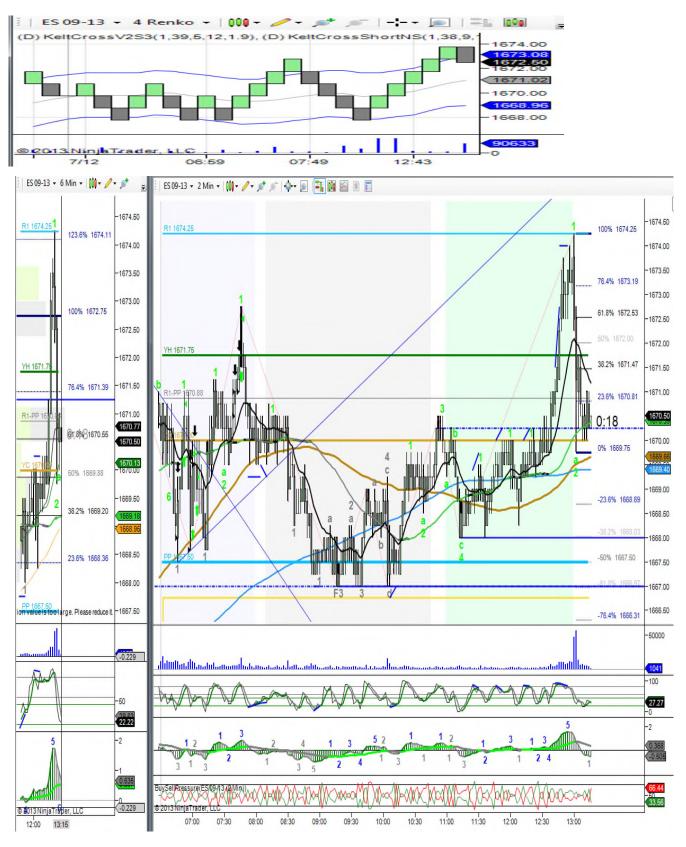

## Friday

Questions to answer throughout the day:

| • What is the m                           | arkat daina?                          | 5                           |                                                                                          |                    |            |         |       |  |  |  |
|-------------------------------------------|---------------------------------------|-----------------------------|------------------------------------------------------------------------------------------|--------------------|------------|---------|-------|--|--|--|
|                                           | 0                                     |                             | DailyVolu ATR 2 mi                                                                       |                    |            |         |       |  |  |  |
|                                           | arket trying to de                    | Elaphont Stomps/TINIVS      |                                                                                          |                    |            |         |       |  |  |  |
|                                           | t getting it done?                    | Elephant Stomps/TINYS       |                                                                                          |                    |            |         |       |  |  |  |
|                                           | -                                     | 1670.00                     | 205,125 0.782                                                                            |                    |            |         |       |  |  |  |
| Paper buys from Loc<br>06:32 Ben: SEP S&P |                                       |                             |                                                                                          |                    |            |         |       |  |  |  |
|                                           | NYSE 1.16 :1 NASD                     | ES 09-13                    |                                                                                          |                    |            |         |       |  |  |  |
|                                           | NYSE 1.41 :1 NASD                     | 1669.25<br>1669.75          | 359,774 1.03<br>521,201 0.983                                                            |                    |            | 1       | 070   |  |  |  |
|                                           | -                                     |                             |                                                                                          |                    | Ask        | 1670.25 | 876   |  |  |  |
| 10:00:39 AM                               | NYSE 1.2 :1 NASD<br>NYSE 1.12 :1 NASD |                             | 635,885 0.772                                                                            |                    | Bid        | 1670.00 | 628   |  |  |  |
| 10.00.397101                              |                                       | 1668.25                     | 712,574 0.687                                                                            | V                  | olume      | 11      | 19562 |  |  |  |
| 11:01:57 AM <b>1.17:1</b>                 | NYSE 1.15 :1 NASD                     |                             |                                                                                          |                    |            |         |       |  |  |  |
|                                           | NYSE 1.4:1 NASD                       | 1:00:22 PM 1672.00 800      |                                                                                          |                    |            |         |       |  |  |  |
|                                           | NYSE 1.66 :1 NASD                     | 1669.75 862<br>1671.75 1,05 |                                                                                          |                    | 7:45 PM    | 1673.50 | 500   |  |  |  |
| CC: Paper well BID                        |                                       |                             | :52 AM<br>:36 AM                                                                         | 1667.75<br>1670.00 | 560<br>834 |         |       |  |  |  |
| SCREEN.                                   |                                       |                             |                                                                                          | :50 AM             | 1670.75    | 696     |       |  |  |  |
| 01:23:39 PM                               | 1 NYSE 1.66 :1 NASD                   | 1670.50                     | 1,135,59 0.889                                                                           |                    |            |         |       |  |  |  |
| ES Opening                                | 1671.75                               | DELTA                       | SP_Pit                                                                                   |                    |            | 1670.20 | DELTA |  |  |  |
| 15 MIN Range = Hi                         | 1071.75                               | DELIA                       | Opening Range                                                                            | =                  |            |         |       |  |  |  |
| Lo                                        | 1667.50                               | 4.25                        | Sp Pit                                                                                   |                    |            | 1669.25 | 0.95  |  |  |  |
| VAL High -                                | 1668.50                               |                             | SP_Pit<br>Day High -                                                                     |                    |            | 1674.20 |       |  |  |  |
| POC -                                     | 1664.50                               |                             | Day Low -                                                                                |                    |            | 1667.20 | 7.00  |  |  |  |
| VAL Low -                                 | 1661.00                               | 7.50                        | Closing Range                                                                            |                    |            | 1670.50 |       |  |  |  |
| NOTE: Numbers are in                      | thousands. Repe                       | at for missed               | High -                                                                                   |                    |            | 1070.50 |       |  |  |  |
| nums. Also * in colum                     | n for times I missed                  | d volume.                   | Low -                                                                                    |                    |            | 1670.20 | 0.30  |  |  |  |
| ES                                        | Volume                                | Change                      | Settle -                                                                                 |                    |            | 1670.30 |       |  |  |  |
| OPEN                                      | 205                                   |                             | Net Change -                                                                             |                    |            | 0.20    |       |  |  |  |
| 10                                        | 353                                   | 148                         |                                                                                          | function           | ation      | 0.20    |       |  |  |  |
| 11                                        | 521                                   | 168                         | Another Day of                                                                           | 1                  |            |         |       |  |  |  |
| 12                                        | <mark>6</mark> 35                     | 114                         | Tried AutoTrade with Keltner Channel.<br>Halfway expected a break, and having none I was |                    |            |         |       |  |  |  |
| 1                                         | 712                                   | 77                          | 100% wrong 99                                                                            |                    |            |         |       |  |  |  |
| 2                                         | 802                                   | 90                          | 7                                                                                        |                    |            |         |       |  |  |  |
| 3                                         | 862                                   | 60                          | )                                                                                        |                    |            |         |       |  |  |  |
| Cash CLOSE                                | 1059                                  | 197                         | 7                                                                                        |                    |            |         |       |  |  |  |
| PIT CLOSE                                 | 1135                                  | 70                          | 5                                                                                        |                    |            |         |       |  |  |  |