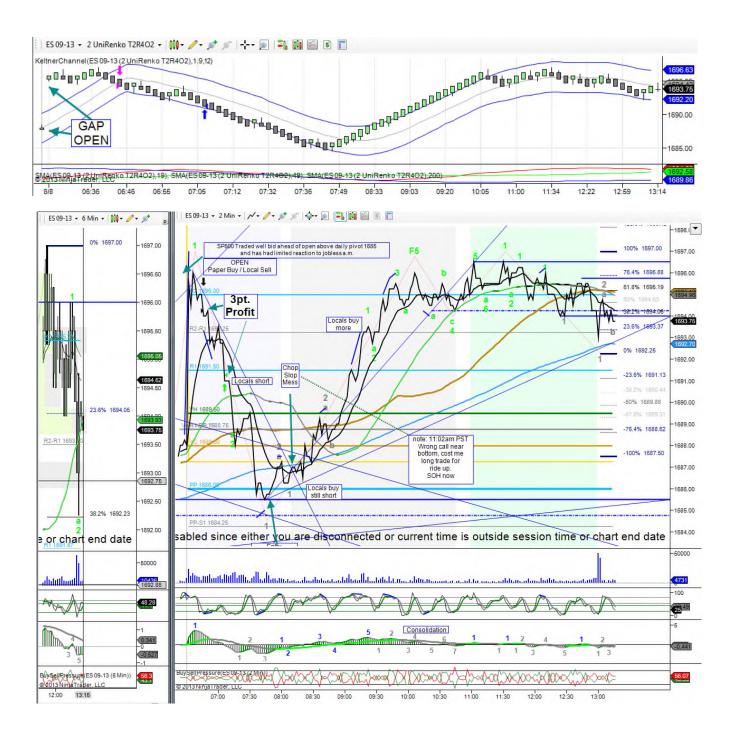

| 841           | 149     | N  |
| 1                                       | 1030          | 189     | pı |
| 2                                       | 1149          | 119     | -  |
|                                         |               |         |    |



What I did well today: - I had one winning trade with roper entry and good exit.

- I had enough sleep.
- Journalled and kept track of the days progress, monitored pit, trading rooms, and internals.

What could I have done better: 34

STOCHASTIC IDENTIFICATION for secondary

entry could have been better.

What will I do tomorrow to make things better: - be sure to get enough sleep.

111

211

-Trade

3

Cash CLOSE

PIT CLOSE

- USE STOPS and Journal trading day.

1260

1471

1505

**Thursday** 08AUG2013.odt 08/08/13 1





Also Solved VIDEO CLIP issue with trading journals. WMV files play BLACK in BMT player whereas FLV files have no problems.

Almost forgot my one trade SIM of course.

|   | Trade-# | Instrument | Account | Strategy | Market pos. | Quantity | Entry price | Exit price | Entry time       | Exit time        | Entry name | Exit name | Profit | Cum. profit | Commission | MAE | MFE | ETD  |
|---|---------|------------|---------|----------|-------------|----------|-------------|------------|------------------|------------------|------------|-----------|--------|-------------|------------|-----|-----|------|
| Γ | 1       | ES 09-13   | Sim101  | 32 close | Short       | 1        | 1694.25     | 1691.25    | 8/8/2013 6:44 AM | 8/8/2013 7:05 AM | Entry      | Target1   | 145.98 | 145.98      | 4.0