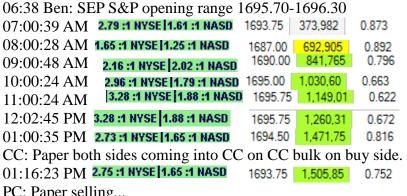

AM

Questions to answer throughout the day:

What is the market doing?

What is the market trying to do? LastPrice DailyVolu ATR 2 mi

How well is it getting it done? 06:39:42 AM 4.06:1 NYSE | 1.86:1 NASD

1695.25 273,962 0.709

Elephant Stomps/TINYS

ES 09-13

1694.00

T&S

Ask

485

PC: Paper selling...

ES Opening