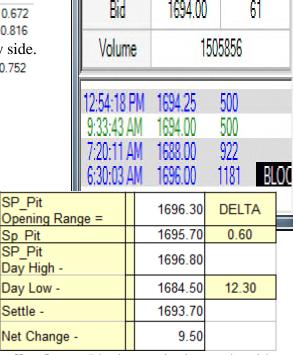

| 15 MIN Range = Hi                       | 1697.00       | DELTA   |    |
|-----------------------------------------|---------------|---------|----|
| Lo                                      | 1694.25       | 2.75    |    |
| VAL Hlgh -                              | 1689.25       |         |    |
| POC -                                   | 1687.25       |         |    |
| VAL Low -                               | 1683.25       | 6.00    |    |
| missed nums. Also * i<br>missed volume. | in column for | times I |    |
| ES                                      | Volume        | Change  |    |
| OPEN                                    | 273           |         |    |
| 10                                      | 3763          | 3490    |    |
| 11                                      | 692           | -3071   |    |
| 12                                      | 841           | 149     | N  |
| 1                                       | 1030          | 189     | pı |
| 2                                       | 1149          | 119     | -  |
|                                         |               |         |    |

PIT CLOSE

- USE STOPS and Journal trading day.

1260

1471

1505

**Thursday** 08AUG2013.odt 08/08/13 1

Also Solved VIDEO CLIP issue with trading journals. WMV files play BLACK in BMT player whereas FLV files have no problems.