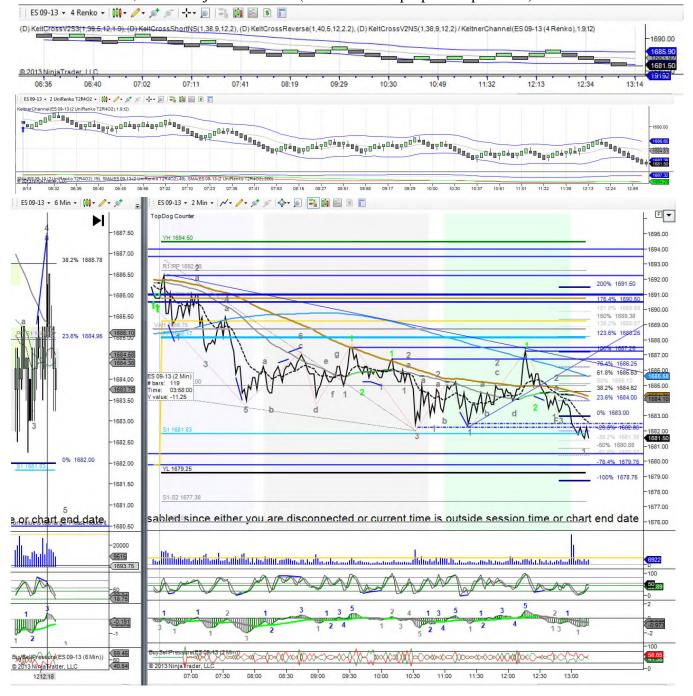

Not seeing enough of a SYNCH to take a position at this time, coupled with not getting a good nights rest last night, SOH for now. Makre thas pulled back but is choping in value area all morning for the most part. Short term money. I don't see VOLUME either in the market.

CC Paper BULK BUYERS

ES Opening

01:22:25 PM 1681.50 1,492,50 0.97

13:20 Ben: SP500 pit session closed pit HOD 1692.70 LOD 1681.20 settle 1682 Totally forgot to get

the total wrap today... Oh well... Getting there. Knew that I was a bit to tired.