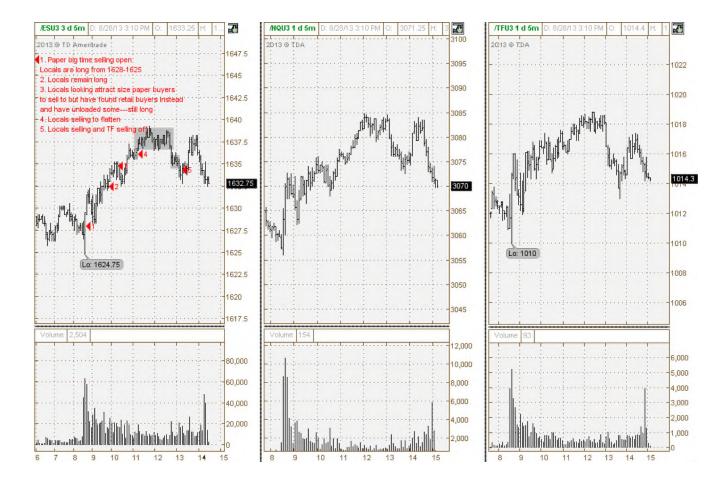

## Chart Courtesy of: Ben Lichtenstein <u>WWW.TradersAudio.COM</u> Screenshow MarketCast Think or Swim by TDAmeritrade