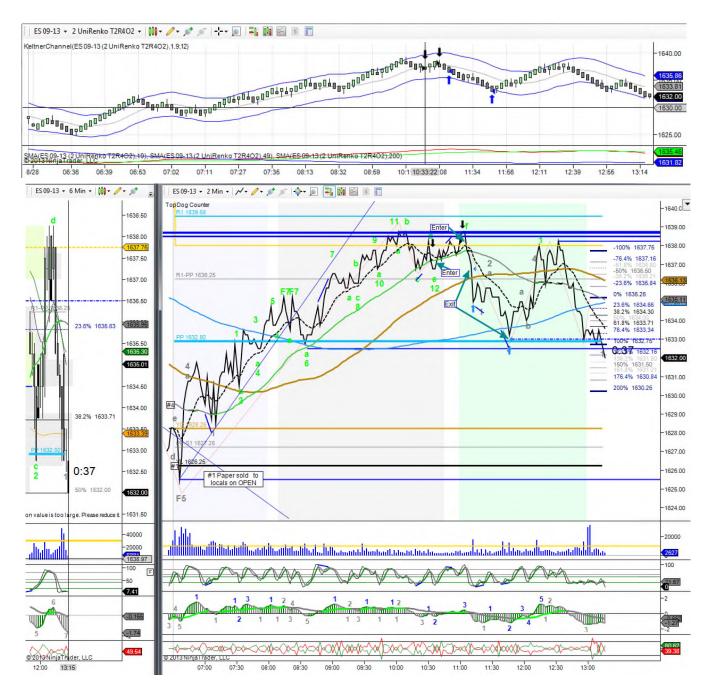

08/28/13 AM

Questions to answer throughout the day:

- What is the market doing?
- LastPrice DailyVolu ATR 2 mi What is the market trying to do? ٠
- How well is it getting it done? •

1627.25 286.118 1.79 :1 NYSE 1.54 :1 NASD 06:30:32 AM

Locals BUY/ Paper SELLS Open... Did not hear energy 06:32 Ben: SEP S&P opening range 1627.50-1627 ES Opening 15MIN Range 1631.75 - 1624.75 1.1 :1 NYSE 2.24 :1 NASD 1630.00 512,486 07:00:29 AM

1634.50 790,010 1.16 2.29 :1 NYSE 3.53 :1 NASD 08:02:20 AM 2.5 :1 NYSE 3.37 :1 NASD 1636.00 992,775 0.947 09:04:13 AM 0.782 1638.75 1,116,10 10:00:32 AM 2.88 :1 NYSE 14.19 :1 NASD 1638.00 1,213,09 0.712 11:00:43 AM 2.84 :1 NYSE 4.29 :1 NASD

1633.75 1,363,88 0.796 12:00:28 PM 1.53 :1 NYSE 2.12 :1 NASD

Trading better and thinking better RE: ES market. Still long way to got though. 1.28 :1 NYSE 2 :1 NASD 1633.75 1,572,97

01:00:29 PM

Paper sold to Locals on CC

1.27 :1 NYSE 2.01 :1 NASD 1632.00 1,631,09 01:16:59 PM 13:20 Ben: SP500 pit session closed pit HOD 1639 LOD 1625

settle 1632.20

| settle 1052.20                                                                                      |  |         |        |  |  |
|-----------------------------------------------------------------------------------------------------|--|---------|--------|--|--|
| ES Opening<br>15 MIN Range = Hi                                                                     |  | 1631.75 | DELTA  |  |  |
| Lo                                                                                                  |  | 1624.75 | 7.00   |  |  |
| VAL HIgh -                                                                                          |  | 1641.50 |        |  |  |
| POC -                                                                                               |  | 1639.00 |        |  |  |
| VAL Low -                                                                                           |  | 1630.00 | 11.50  |  |  |
| NOTE: Numbers are in thousands. Repeat for missed nums. Also * in column for times I missed volume. |  |         |        |  |  |
| ES                                                                                                  |  | Volume  | Change |  |  |
| OPEN                                                                                                |  | 286     |        |  |  |
| 10                                                                                                  |  | 512     | 226    |  |  |
| 11                                                                                                  |  | 790     | 278    |  |  |
| 12                                                                                                  |  | 992     | 202    |  |  |
| 1                                                                                                   |  | 1116    | 124    |  |  |
| 2                                                                                                   |  | 1213    | 97     |  |  |
| 3                                                                                                   |  | 1363    | 150    |  |  |
| Cash CLOSE                                                                                          |  | 1572    | 209    |  |  |