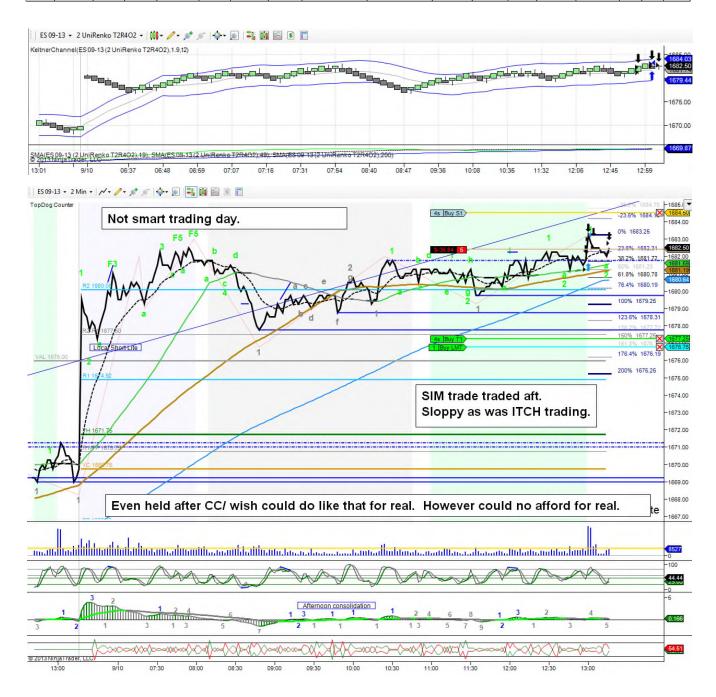

2.08:1 NYSE 2:1 NASD 1681.25 1,347,15

2.22 :1 NYSE 1.91 :1 NASD 1681.50 1,518.62

2.5 :1 NYSE 2.3 :1 NASD 1682.25 1,765,98

Light chop Locals on offer after CC... The ITCH to trade caught me

this afteroon. Locals sell to paper shortly after CC...

| 01:17:03 PM                                  | 2.81 :1 NYSE | <b>MSU</b> 1682.50 | 1,842,04 0.786            |                               |          |  |  |  |  |
|----------------------------------------------|--------------|--------------------|---------------------------|-------------------------------|----------|--|--|--|--|
| ES Opening<br>15 MIN Range = Hi              | 1680.75      | DELTA              | SP_Pit<br>Opening Range = | 1680.70                       | DELTA    |  |  |  |  |
| Lo                                           | 1676.75      | 4.00               | Sp Pit                    | 1680.20                       | 0.50     |  |  |  |  |
| VAL HIgh -                                   | 1671.75      |                    | SP_Pit<br>Day High -      | 1683.00                       |          |  |  |  |  |
| POC -                                        | 1670.25      |                    | Day Low -                 | 1677.00                       | 6.00     |  |  |  |  |
| NOTE: Numbers are i<br>nums. Also * in colun |              |                    | Closing Range<br>High -   | 1682.80                       |          |  |  |  |  |
| ES                                           | Volume       | Change             | Low -                     | 1682.00                       | 0.80     |  |  |  |  |
| OPEN                                         | 325          |                    |                           |                               | 0.00     |  |  |  |  |
| 10                                           | 500          | 175                | Settle -                  | 1682.40                       |          |  |  |  |  |
| 11                                           | 785          | 285                | Net Change -              | 13.30                         |          |  |  |  |  |
| 12                                           | 1018         | 233                | <br>What I did well toda  | ay: - Today was a SIM trading |          |  |  |  |  |
|                                              |              | I                  | ·                         |                               | <i>-</i> |  |  |  |  |

146 day.

views.

183

PIT CLOSE Maybe even not traded at all, however I truly believe looking at pullback in Globex. (Not seeing it yet though.)

1164

1347

1518

1765