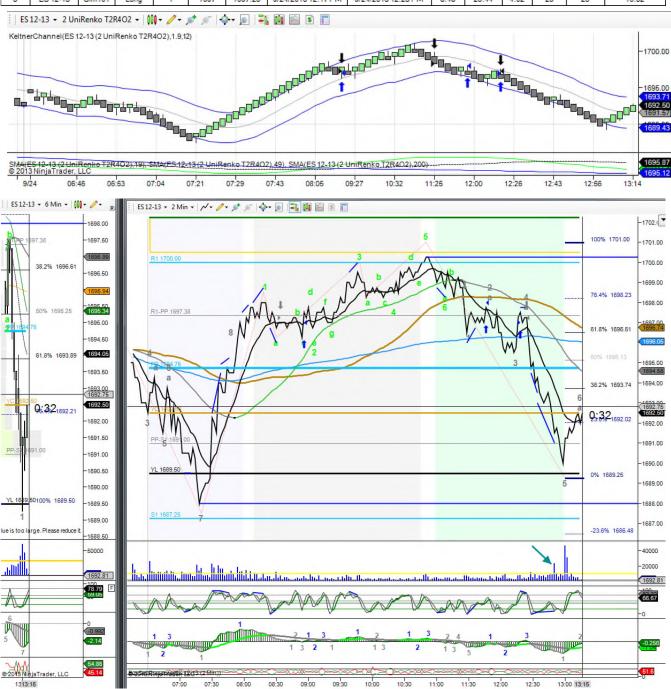

ES 12-13 1692,25

1692.00

1691.50

1691.25 1691.50

1691.50

1691.50

1695.25

1694.75

1694.00

1689.00 1689.50 1689.50

1691.75 1692.00

1693.00

| Paper buys open/ Locals Sell<br>06:35 Ben: DEC S&P opening range 1694.50-1694.20 |                       |             |          |       |  |  |  |  |  |  |
|----------------------------------------------------------------------------------|-----------------------|-------------|----------|-------|--|--|--|--|--|--|
| 06:54:21 AM ES OPEN Range 1694.75 – 1691.25                                      |                       |             |          |       |  |  |  |  |  |  |
|                                                                                  | :1 NYSE 1.04:1 NASE   |             | 377,569  | 0.943 |  |  |  |  |  |  |
| 08:00:29 AM <b>1.27</b>                                                          | :1 NYSE 1.69 :1 NASI  | 1696.50     | 720,160  | 1.09  |  |  |  |  |  |  |
| 09:09:07 AM <b>1.45</b>                                                          | :1 NYSE 2.11 :1 NASI  | n 1697.00 🗔 | 898,947  | 0.799 |  |  |  |  |  |  |
| 10:01:54 AM <b>1.8</b> <sup>2</sup>                                              | 4:1 NYSE   2.47:1 NAS |             | 989,075  | 0.644 |  |  |  |  |  |  |
| 11:00:47 AM <b>1.83</b>                                                          | :1 NYSE [2.85 :1 NAS  | n 1699.25 1 | .077,84  | 0.595 |  |  |  |  |  |  |
| 12:00:35 PM                                                                      | :1 NYSE 2.06 :1 NASD  | 1696.75     | 1,185,53 | 0.675 |  |  |  |  |  |  |
| 01:00:44 PM                                                                      | 1:1 NYSE 1.3:1 NASI   | n 1691.25 1 | 1,443,96 | 0.967 |  |  |  |  |  |  |
| CC Paper both sides/ locals able to cover shorts. Surprise surprise              |                       |             |          |       |  |  |  |  |  |  |
| 01:16:44 PM 4.09 :1 NYSE 1.3 :1 NASD 1692.50 1.492.65 0.875                      |                       |             |          |       |  |  |  |  |  |  |
| ES Opening<br>15 MIN Range = Hi                                                  | 1694.50               | DELTA       |          |       |  |  |  |  |  |  |
|                                                                                  | 1001.05               |             |          |       |  |  |  |  |  |  |

| Lo                                                                                                  |  | 1691.25 3.25 |        |  |  |  |  |
|-----------------------------------------------------------------------------------------------------|--|--------------|--------|--|--|--|--|
| VAL <u>Hlgh</u> -                                                                                   |  | 1697.75      |        |  |  |  |  |
| POC -                                                                                               |  | 1695.75      |        |  |  |  |  |
| VAL Low -                                                                                           |  | 1693.25      | 4.50   |  |  |  |  |
| NOTE: Numbers are in thousands. Repeat for missed nums. Also * in column for times I missed volume. |  |              |        |  |  |  |  |
| ES                                                                                                  |  | Volume       | Change |  |  |  |  |
| OPEN                                                                                                |  | 282          |        |  |  |  |  |
| 10                                                                                                  |  | 377          | 95     |  |  |  |  |
| 11                                                                                                  |  | 720          | 343    |  |  |  |  |
| 12                                                                                                  |  | 898          | 178    |  |  |  |  |
| 1                                                                                                   |  | 989          | 91     |  |  |  |  |
| 2                                                                                                   |  | 1077         | 88     |  |  |  |  |
| 3                                                                                                   |  | 1185         | 108    |  |  |  |  |
| Cash CLOSE                                                                                          |  | 1443         | 258    |  |  |  |  |
| PIT CLOSE                                                                                           |  | 1492         | 49     |  |  |  |  |