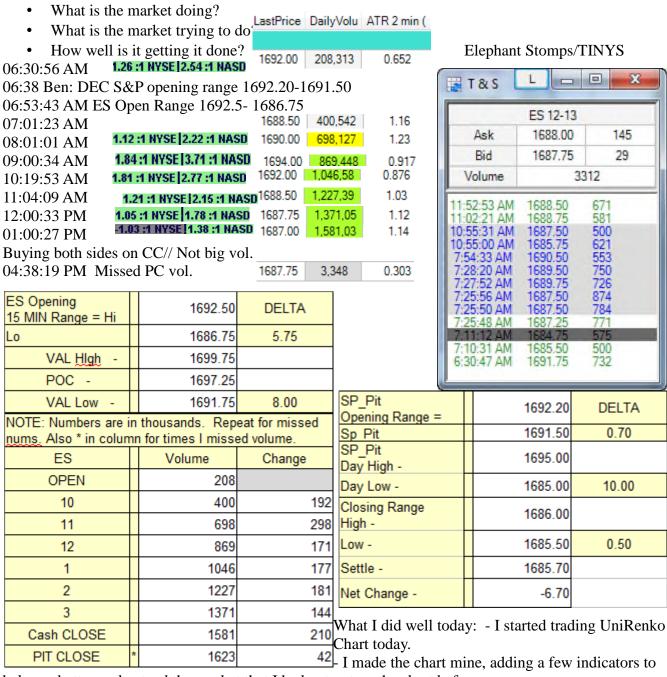

AM

Questions to answer throughout the day:

help me better understand the market that I had not put on the chart before.

What could I have done better: - Trade more, and stop trading SIM.

- Still in SIM as not consistent yet with my trades. I am still working out a way to trade the UniRenko. What will I do tomorrow to make things better:
  - Be sure to get a full night's sleep
  - Follow up with UniRenko and write down more.