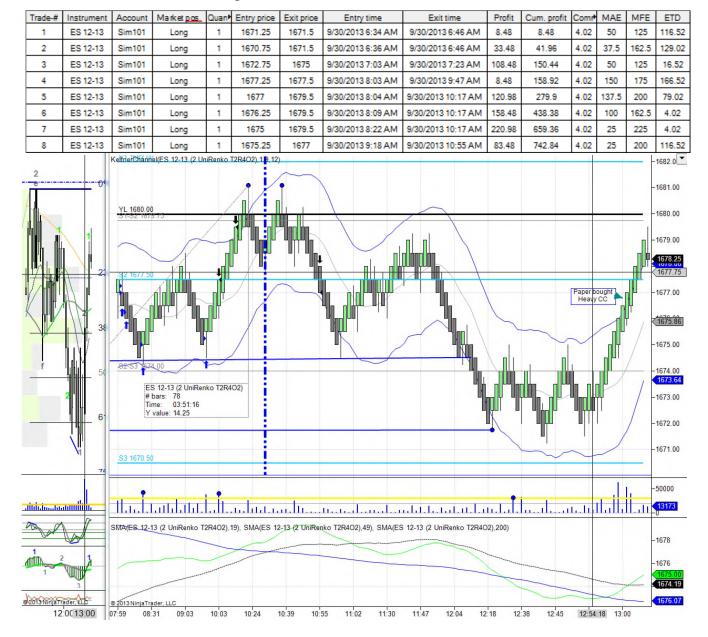

1.1 -5.77 :1 NYSE | -6.26 :1 NASD | 1671.75 | | | | | | | | | | | | 07:00:29 AM 2.85 :1 NYSEI-1.88 :1 NASD 1676.50 768,866 1.07 08:00:43 AM 0.946 -2.49 :1 NYSE | -1.48 :1 NASD 1678.25 985,467 09:00:28 AM 0.779 10:01:27 AM 2.63 :1 NYSE -1.71 :1 NASD 1676.25 1,371,04 1.09 11:00:46 AM 2.2 :1 NYSE j-1.57 :1 NASD 1676.75 1,516,17 1.09 12:00:19 PM -2.51 :1 NYSE | -1.55 :1 NASD 1675.75 | 2,026,84 1.44 01:00:38 PM Paper buys large on CC. -2.47 :1 NYSE -1.55 :1 NASD 1678.00 2,135,70 01:15:27 PM 1.4

LOCALS Sell to paper on PC

13:20 Ben: SP500 pit session closed pit HOD 1680.90 LOD 1667 settle 1674.30

| ES Opening<br>15 MIN Range = Hi                                                                     | 1674.00 | DELTA  |
|-----------------------------------------------------------------------------------------------------|---------|--------|
| Lo                                                                                                  | 1666.75 | 7.25   |
| VAL <u>Hlgh</u> -                                                                                   | 1685.50 |        |
| POC -                                                                                               | 1685.00 |        |
| VAL Low -                                                                                           | 1682.50 | 3.00   |
| NOTE: Numbers are in thousands. Repeat for missed nums. Also * in column for times I missed volume. |         |        |
| ES                                                                                                  | Volume  | Change |
| OPEN                                                                                                | 301     |        |
| 10                                                                                                  | 505     | 204    |
| 11                                                                                                  | 768     | 263    |
| 12                                                                                                  | 985     | 217    |
| 1                                                                                                   | 1134    | 149    |
| 2                                                                                                   | 1371    | 237    |
| 3                                                                                                   | 1516    | 145    |
| Cash CLOSE                                                                                          | 2026    | 510    |
| PIT CLOSE                                                                                           | 2135    | 109    |