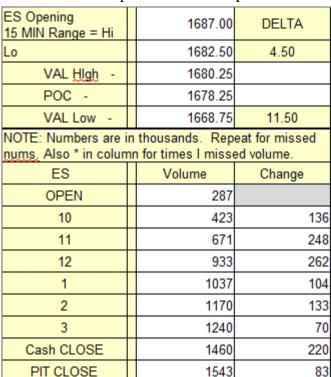

1683.50 287,472 0.693

Paper good buyer off open/ Now selling/ Light Pit Population Locals on Offer

06:32 Ben: DEC S&P opening range 1684.70-1684

| 00.52 Den. DE | e seer opening range re     |         | 001      |       |
|---------------|-----------------------------|---------|----------|-------|
| 07:00:25 AM   | 1.43 :1 NYSE   1.15 :1 NASD | 1690.50 | 423,570  | 0.953 |
| 08:00:28 AM   | 1.09 :1 NYSE   1.04 :1 NASD | 1688.50 | 671,130  | 1     |
| 09:13:12 AM   | 2.11 :1 NYSE   1.73 :1 NASD | 1695.75 | 933,682  | 0.97  |
| 10:01:57 AM   | 2.78 :1 NYSE [2.16 :1 NASD  | 1696.50 | 1,037,93 | 0.802 |
| 11:00:36 AM   | 1.92 :1 NYSE 2 :1 NASD      | 1695.50 | 1,170,29 | 0.792 |
| 12:00:51 PM   | 2.06 :1 NYSE   1.91 :1 NASD | 1696.00 | 1,240,58 | 0.689 |
| 01:00:24 PM   | 2.33 :1 NYSE   1.94 :1 NASE | 1697.50 | 1,460,51 | 0.964 |

Paper bulk Buyers on CLOSE. I want to BREAK SOMETHING after this week... DAMN.

Have to rethink all of this I am down 353.58 for the WEEK. 01:15:25 PM **2.33:1 NYSE | 1.94:1 NASD** 1699.25 **1,543,22** 0

13:20 Ben: SP500 pit session closed pit HOD 1699.30 LOD 1683 settle 1699

| SP_Pit<br>Opening Range = | 1684.70 | DELTA |
|---------------------------|---------|-------|
| Sp Pit                    | 1684.00 | 0.70  |
| SP_Pit<br>Day High -      | 1699.30 |       |
| Day Low -                 | 1683.00 | 16.30 |
| Closing Range<br>High -   | 1699.30 |       |
| Low -                     | 1698.70 | 0.60  |
| Settle -                  | 1699.00 |       |
| Net Change -              | 16.00   |       |