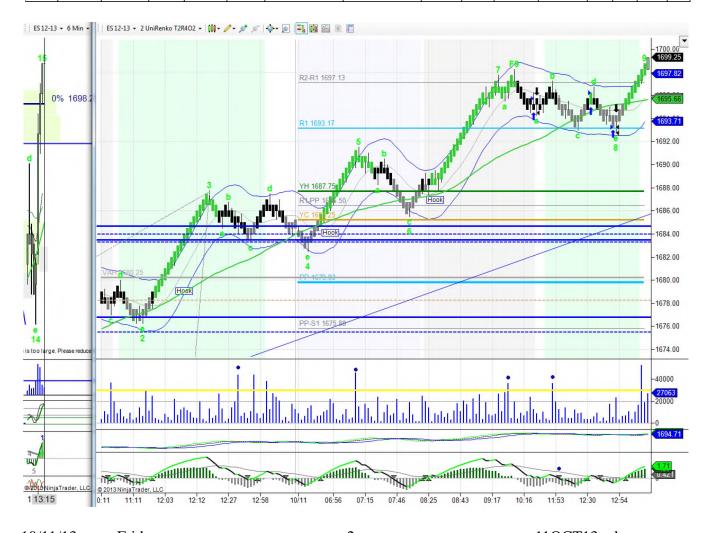

Elephant Stomps/TINYS

ES 12-13

1699.25

1699.25

1696.50

1687.00

1683.50

■ T&S