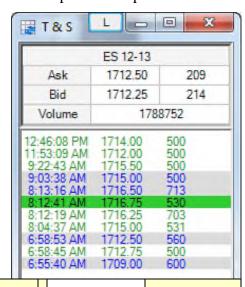

## 1711.50 588,797 1.4 7: am 1714.00 931,590 1.28 4.39 :1 NYSE 4.85 :1 NASD 8am 1.02 1714.50 1.149.89 9am 4.45 :1 NYSE | 4.21 :1 NASD 5.11 :1 NYSE 4.02 :1 NASD 1712.75 1,322,53 0.982 10am 1713.50 1,411,54 0.76 11am 4.88 :1 NYSE 4.02 :1 NASD 1711.00 1,499,70 0.763 12:00:15 PM 1715.50 1,702,81 0.878 01:26:37 PM Paper sells CC 1712.50 1,788,75 0.906 01:28:15 PM Paper sells PC 13:23 Ben: http://tradersaudio.com/tutorials.html