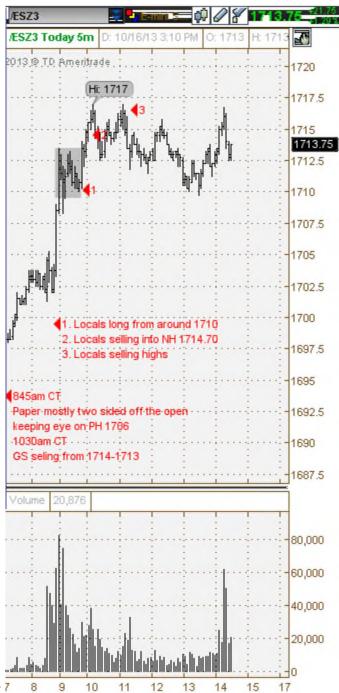

 Sleep tonight and get up with smile on my face. Will read Stress book tonight. Also do shopping.

10/16/13 Wednesday 2 16OCT13.odt

Chart Courtesy of: Ben Lichtenstein WWW.TradersAudio.COM

Screenshow MarketCast Think or Swim by TDAmeritrade