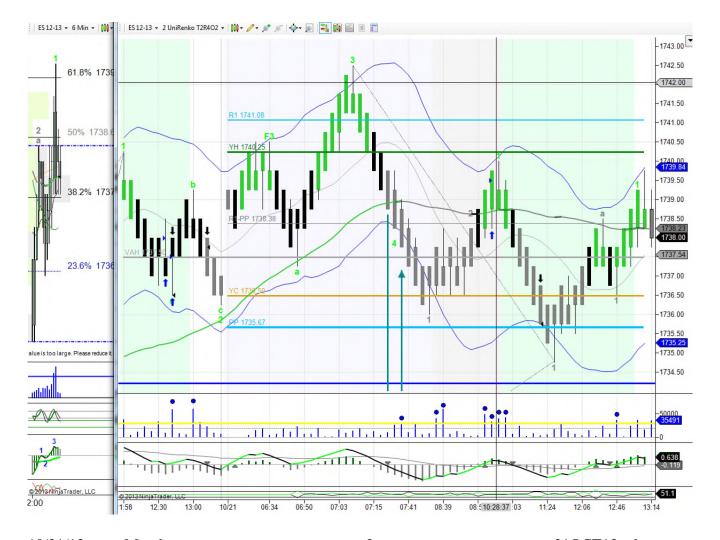

End of day result. Only took one SIM trade as close to max loss, chop market.

| Trade-# | Instrument | Account | Market pos. | Quantity | Entry price | Exit price | Entry time         | Exit time           | Profit  | Cum. profit | Commission | MAE   | MFE | ETD    | Bars |
|---------|------------|---------|-------------|----------|-------------|------------|--------------------|---------------------|---------|-------------|------------|-------|-----|--------|------|
| 1       | ES 12-13   | Sim101  | Long        | 1        | 1739.5      | 1735.75    | 10/21/2013 9:39 AM | 10/21/2013 11:23 AM | -191.52 | -191.52     | 4.02       | 187.5 | 25  | 216.52 | 0    |