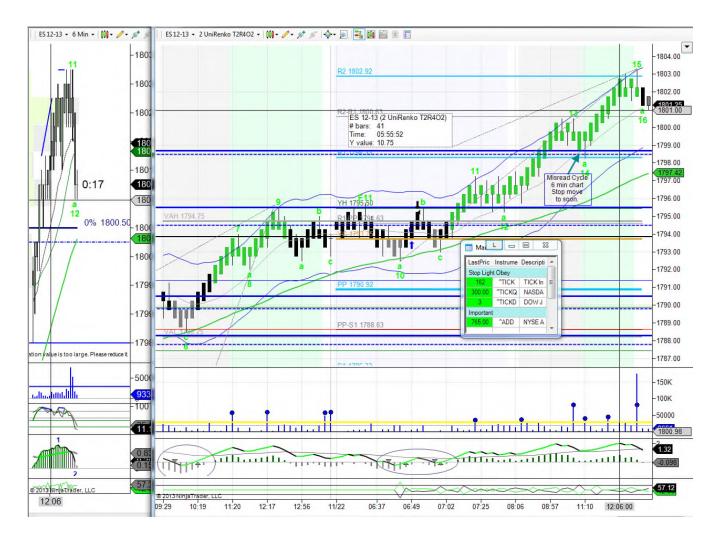

11/22/13

Friday

Questions to answer throughout the day:

| Questions to an                                                    | iswer                                                                                      | throughout the      | day:                                                                     |                       |                                                                       |                          |             |                    |            |   |  |  |
|--------------------------------------------------------------------|--------------------------------------------------------------------------------------------|---------------------|--------------------------------------------------------------------------|-----------------------|-----------------------------------------------------------------------|--------------------------|-------------|--------------------|------------|---|--|--|
| • What is                                                          | the r                                                                                      | narket doing?       |                                                                          |                       |                                                                       |                          |             |                    |            |   |  |  |
| • What is the market trying to do? LastPrice DailyVolu ATR 2 min ( |                                                                                            |                     |                                                                          |                       |                                                                       |                          |             |                    |            |   |  |  |
| • How w                                                            | ell is                                                                                     | it getting it done  |                                                                          | Elephant Stomps/TINYS |                                                                       |                          |             |                    |            |   |  |  |
| <mark>6:30 AM</mark>                                               | 1.28                                                                                       | 1 NYSE 1.64 :1 NAS  | D 1794.50                                                                | 1794.50 253,095 0.6   |                                                                       |                          |             |                    |            |   |  |  |
|                                                                    | N Paper buyer pa                                                                           |                     | 🕞 T&S 上 🗆 🔍 🗙                                                            |                       |                                                                       |                          |             |                    |            |   |  |  |
| ES 1795.75-18                                                      |                                                                                            |                     | Opening Rang                                                             | -                     |                                                                       |                          | _           | -                  |            |   |  |  |
| <mark>7:00 AM</mark>                                               |                                                                                            | :1 NYSE 1.17 :1 NAS |                                                                          |                       |                                                                       |                          |             | ES 12-13           |            |   |  |  |
| <mark>8:00 AM</mark>                                               |                                                                                            | :1 NYSE 1.42 :1 NAS |                                                                          | 574,206               | 0.958                                                                 |                          | Ask 1799.75 |                    | 287        |   |  |  |
| <mark>9:00 AM</mark>                                               |                                                                                            | 1 NYSE 1.47 :1 NASI |                                                                          | 728,487               |                                                                       |                          | Bid         | 1799.50            | 1322       |   |  |  |
| 10:00:48 AM                                                        |                                                                                            |                     |                                                                          | 790,684               |                                                                       |                          |             |                    |            | - |  |  |
|                                                                    | 1:00:37 AM <b>1.38 :1 NYSE 1.32 :1 NASE</b><br>2:00:50 PM <b>1.67 :1 NYSE 1.44 :1 NASE</b> |                     |                                                                          | 852,494               | 0.515                                                                 | Ve                       | lume        | 729925             |            |   |  |  |
| 12:00:50 PM                                                        |                                                                                            |                     |                                                                          | 937,231               | 0.609                                                                 | -                        |             | 1700 75            |            |   |  |  |
| 01:00:22 PM                                                        |                                                                                            | <b>1.47 :1 NA</b>   |                                                                          |                       |                                                                       | 7:55:08 AM<br>6:40:05 AM |             | 1796.75<br>1793.25 | 971<br>510 |   |  |  |
|                                                                    | lis pri                                                                                    | or to but BOUG      | HICC/Othe                                                                | er paper i            | ouyers on                                                             |                          | :05 AM      | 1793.25            | 898        |   |  |  |
| CC too<br>01:15:32 PM                                              |                                                                                            |                     | 1801.25                                                                  | 1 000 70              | 0.618                                                                 | 0.40                     |             | 1700.20            | 000        |   |  |  |
|                                                                    | ם מתר                                                                                      | all down to 190     | _                                                                        | 1,220,72              | 0.616                                                                 |                          |             |                    |            |   |  |  |
| ES Opening                                                         | olly / SHYCORP s                                                                           |                     |                                                                          | SP_I                  |                                                                       |                          |             | 1795.50            | DELTA      |   |  |  |
|                                                                    | 5 MIN Range = Hi                                                                           |                     | DELTA                                                                    |                       | ning Range                                                            | =                        | 1794.50     |                    |            |   |  |  |
| Lo                                                                 |                                                                                            |                     | 6.75                                                                     |                       | Sp Pit<br>SP Pit                                                      |                          |             |                    | 1.00       |   |  |  |
| VAL High -                                                         |                                                                                            | 1794.75             |                                                                          |                       | Day High -                                                            |                          | 1803.30     |                    |            |   |  |  |
| POC -                                                              |                                                                                            | 1793.75             |                                                                          | Day                   | Day Low -                                                             |                          | 1792.80     |                    | 10.50      |   |  |  |
| VAL Low                                                            | -                                                                                          | 1788.25             | 6.50                                                                     |                       | Closing Range                                                         |                          | 1801.30     |                    |            |   |  |  |
|                                                                    | n thousands. Rep                                                                           |                     |                                                                          |                       | 1901 (                                                                |                          | 4004.00     | 0.20               |            |   |  |  |
| nums. Also * in colum                                              |                                                                                            |                     | ed volume.                                                               | Low                   | Low -                                                                 |                          |             | 1801.00            | 0.30       |   |  |  |
| ES                                                                 |                                                                                            | Volume              | Change                                                                   | Settl                 | Settle -                                                              |                          | 1801.20     |                    |            |   |  |  |
| OPEN                                                               | OPEN                                                                                       |                     |                                                                          | Net (                 | Net Change -                                                          |                          | 7.40        |                    |            |   |  |  |
| 10                                                                 |                                                                                            | 389                 | 1                                                                        | 36                    |                                                                       |                          |             |                    |            |   |  |  |
| 11                                                                 |                                                                                            | 574                 | 1                                                                        | 85 What               | What I did well today: - First trade Cash for 1 pt.                   |                          |             |                    |            |   |  |  |
| 12                                                                 |                                                                                            | 728                 | 1                                                                        |                       | - Second and following trades were SIM and overall happy with trades. |                          |             |                    |            |   |  |  |
| 1                                                                  | 1                                                                                          |                     |                                                                          | 62 What               | What could I have done better:                                        |                          |             |                    |            |   |  |  |
| 2                                                                  |                                                                                            | 852                 |                                                                          |                       | - I misread the CYCLE on 6min chart and moved                         |                          |             |                    |            |   |  |  |
| 3                                                                  |                                                                                            | 937                 |                                                                          | 85 my sto             | my stop early and was taken out of the trade.                         |                          |             |                    |            |   |  |  |
| Cash CLOS                                                          | Cash CLOSE                                                                                 |                     | 2                                                                        | 30 What               | What will I do tomorrow to make things better:                        |                          |             |                    |            |   |  |  |
| PIT CLOSE                                                          |                                                                                            | 1228                | <ul> <li>B 61 – Prepare on SUNDAY.</li> <li>– Sleep on Sunday</li> </ul> |                       |                                                                       |                          |             |                    |            |   |  |  |
|                                                                    |                                                                                            |                     |                                                                          |                       | Sleep on                                                              | Sund                     | ay          |                    |            |   |  |  |