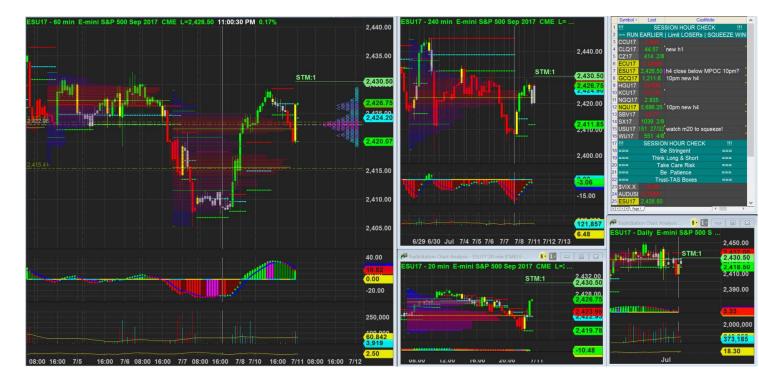

## 11/7/2017 02:06 - Screen Clipping

| Be prepared | to go long. |
|-------------|-------------|
|-------------|-------------|

| Score      | Trend | Locati<br>on | H1<br>Navi    | H1<br>Navi | H4<br>Navi | plywo<br>od  | inside-<br>box | Vol<br>Gap   |   | H4<br>headw<br>inds | H1<br>Defens<br>e | H4<br>Defens<br>e | Potent<br>ial RR |              |
|------------|-------|--------------|---------------|------------|------------|--------------|----------------|--------------|---|---------------------|-------------------|-------------------|------------------|--------------|
| 65.81<br>% |       |              | Refre<br>shed | -20        | +0         | - H4 -<br>H1 | - H4 -<br>H1   | + H4<br>+ H1 | 1 | 1                   | 5                 | 4                 | 0.75             | \$500.<br>00 |

But for long h1 long signal not very strong. My short still stand a chance.