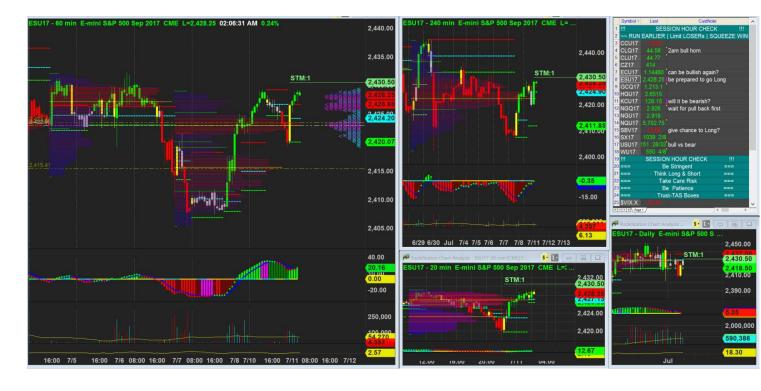

## 11/7/2017 02:06 - Screen Clipping

| Be prepared | to go long. |
|-------------|-------------|
|-------------|-------------|

| Score      | Trend | Locati<br>on | H1<br>Navi    | H1<br>Navi | H4<br>Navi | plywo<br>od  | inside-<br>box | Vol<br>Gap   |   | H4<br>headw<br>inds | H1<br>Defens<br>e | H4<br>Defens<br>e | Potent<br>ial RR |              |
|------------|-------|--------------|---------------|------------|------------|--------------|----------------|--------------|---|---------------------|-------------------|-------------------|------------------|--------------|
| 65.81<br>% |       |              | Refre<br>shed | -20        | +0         | - H4 -<br>H1 | - H4 -<br>H1   | + H4<br>+ H1 | 1 | 1                   | 5                 | 4                 | 0.75             | \$500.<br>00 |

But for long h1 long signal not very strong. My short still stand a chance.