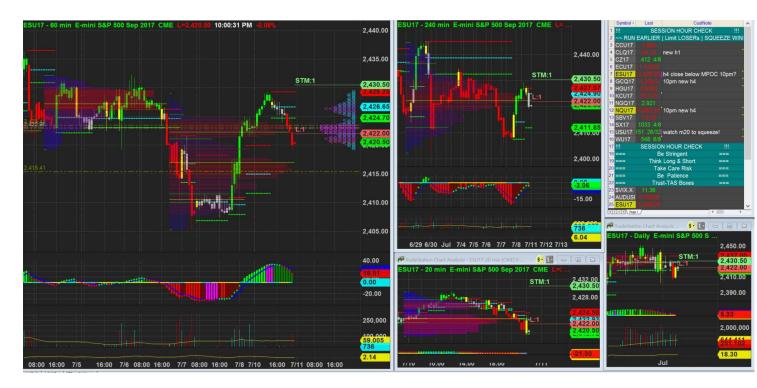

10/7/2017 23:00 - Screen Clipping There was a plywood resistance flickering before bar close and that would be a nice spot to add on. But too bad in the end the setup didn't firm up bcz of the last min push that breka also m20 plywood resistance.

So I m wrong above the short side for now XD

Wait untill another h4 close then see if I still get a chance to tighten to reduce risk, if position still alive

11/7/2017 00:00 - Screen Clipping