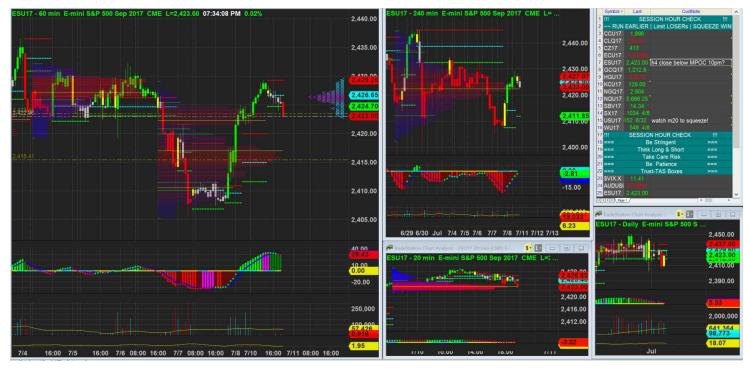

10/7/2017 19:34 - Screen Clipping

| Score | Trend  | Locati<br>on | H1<br>Navi | H1<br>Navi | H4<br>Navi | plywo<br>od | inside-<br>box | Vol<br>Gap | H1<br>headw<br>inds | H4<br>headw<br>inds | H1<br>Defens<br>e | H4<br>Defens<br>e | Potent<br>ial RR |        |
|-------|--------|--------------|------------|------------|------------|-------------|----------------|------------|---------------------|---------------------|-------------------|-------------------|------------------|--------|
| 76.07 | - H4 + | - H4 +       | Good       | +20        | +0         | + H4 -      | - H4 -         | + H4       | 2                   | 2                   | 5                 | 4                 | 1                | \$400. |
| %     | H1     | H1           | Swing      |            |            | H1          | H1             | + H1       |                     |                     |                   |                   |                  | 00     |

Looking if h4 can close below that h4 mpoc which is also last Friday session mpoc and whole prior week mpoc

10/7/2017 22:00 - Screen Clipping

Like very much the Navi in H1 and H4... H1 good swing from +30, rounded top; h4 steep up but rejected at balanace line and stay -ve