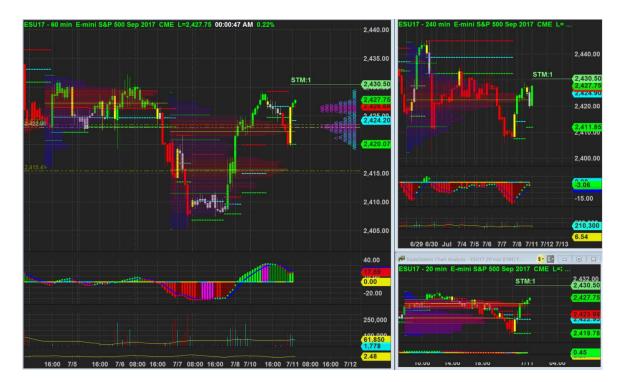

Looking if h4 can close below that h4 mpoc which is also last Friday session mpoc and whole prior week mpoc

10/7/2017 22:00 - Screen Clipping

Like very much the Navi in H1 and H4... H1 good swing from +30, rounded top; h4 steep up but rejected at balanace line and stay -ve

10/7/2017 23:00 - Screen Clipping There was a plywood resistance flickering before bar close and that would be a nice spot to add on. But too bad in the end the setup didn't firm up bcz of the last min push that breka also m20 plywood resistance.