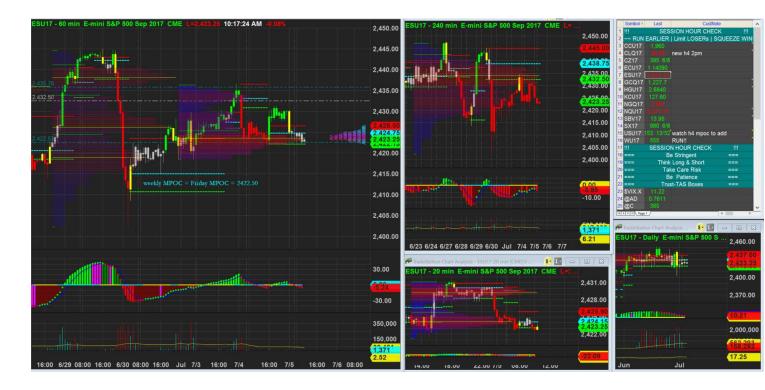

5/7/2017 10:17 - Screen Clipping

## Not chasing short

| Score | Trend | Locati<br>on | H1<br>Navi | H1<br>Navi | H4<br>Navi | plywo<br>od | inside-<br>box | Vol<br>Gap | H1<br>headw<br>inds | H4<br>headw<br>inds | H1<br>Defens<br>e | H4<br>Defens<br>e | Potent<br>ial RR |        |
|-------|-------|--------------|------------|------------|------------|-------------|----------------|------------|---------------------|---------------------|-------------------|-------------------|------------------|--------|
| 61.54 | + H4  | + H4         | No         | +0         | +0         | - H4 -      | - H4 -         | + H4       | 1                   | 2                   | 5                 | 2                 | 0.75             | \$600. |
| %     | + H1  | + H1         | Good       |            |            | H1          | H1             | + H1       |                     |                     |                   |                   |                  | 00     |
|       |       |              | Swing      |            |            |             |                |            |                     |                     |                   |                   |                  |        |