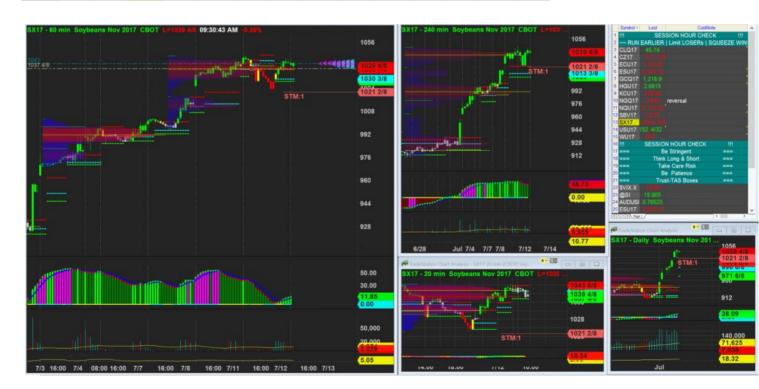

12/7/2017 09:30 - Screen Clipping

Watching out oppty to add... wait mpoc showmore strength Best if tested and hold