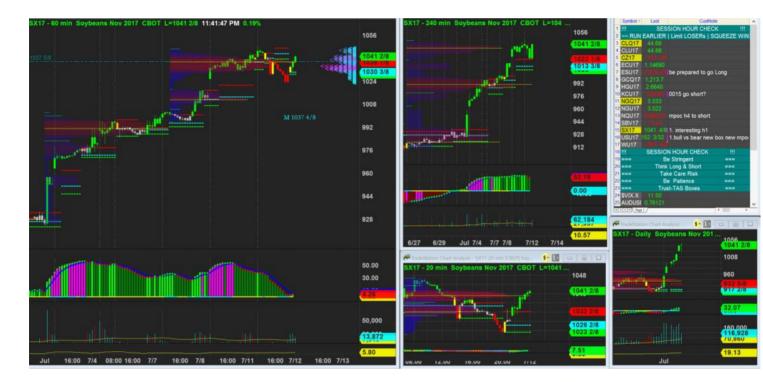

11/7/2017 23:41 - Screen Clipping

Waiting for this second close. Bcz first close was right on the box and I wanted to wait for h4 to close above mpoc also.

| Score | Trend | Locati<br>on | H1<br>Navi | H1<br>Navi | H4<br>Navi | plywo<br>od | inside-<br>box |      |   | headw | Defens | Defens |     |       |
|-------|-------|--------------|------------|------------|------------|-------------|----------------|------|---|-------|--------|--------|-----|-------|
| 74.36 | + H4  | + H4         | Suppo      | +0         | -30        | + H4        | - H4 -         | + H4 | 2 | 1     | 5      | 3      | 1.5 | 937.5 |
| %     | + H1  | + H1         | rted       |            |            | + H1        | H1             | + H1 |   |       |        |        |     | 0     |