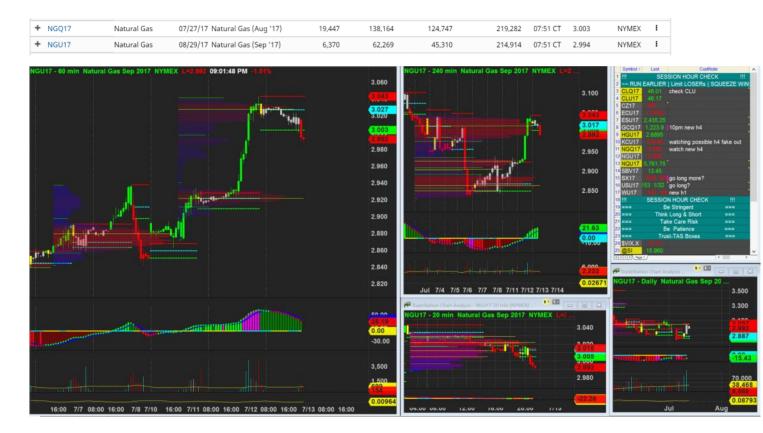

# Wednesday, 12 July 2017 21:01

12/7/2017 21:02 - Screen Clipping

12/7/2017 21:02 - Screen Clipping

Looks good

Open interest catching up so I don't mind start trading NGU

| · ·   |       |              |            |            |            |             |                |            |      |             |              |              |                  |            |
|-------|-------|--------------|------------|------------|------------|-------------|----------------|------------|------|-------------|--------------|--------------|------------------|------------|
| Score | Trend | Locati<br>on | H1<br>Navi | H1<br>Navi | H4<br>Navi | plywo<br>od | inside-<br>box | Vol<br>Gap |      | H4<br>headw | H1<br>Defens | H4<br>Defens | Potent<br>ial RR | Nat<br>gas |
|       |       |              |            |            |            |             |                |            | inds | inds        | е            | е            |                  |            |
| 77.78 | + H4  | + H4         | Good       | +30        | +20        | - H4 -      | - H4 -         | + H4       | 1    | 2           | 5            | 5            | 0.75             | \$600.     |
| %     | + H1  | + H1         | Swing      |            |            | H1          | H1             | + H1       |      |             |              |              |                  | 00         |