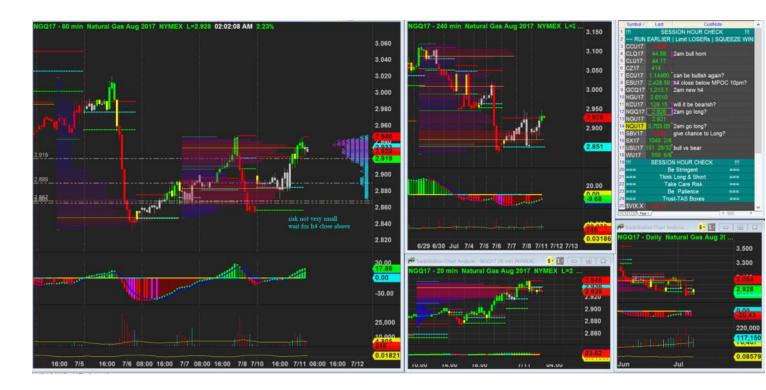

00

11/7/2017 02:02 - Screen Clipping

H4 close above but h1 with new box with no favourable setup. Will wait for more info bfr I consider Long above 2946