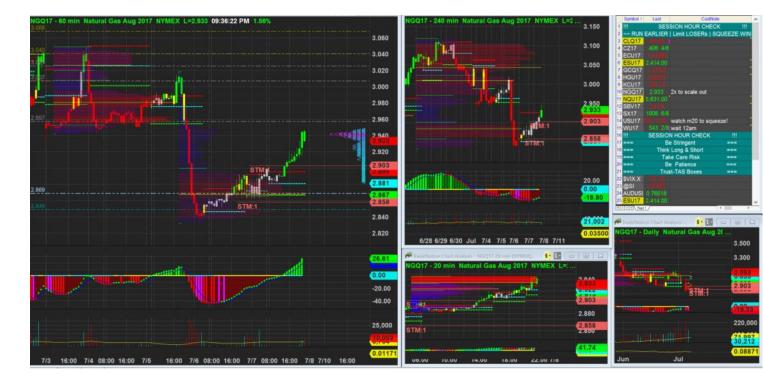

### 10/7/2017 23:05 - Screen Clipping

Not particularly good swing form h1 navi. H4 still not yet firm above box. Low score so I wait for h4 to close

| Score      | Trend        | Locati<br>on | H1<br>Navi          | H1<br>Navi | H4<br>Navi | plywo<br>od  | inside-<br>box | Vol<br>Gap   | H1<br>headw<br>inds | H4<br>headw<br>inds | H1<br>Defens<br>e | H4<br>Defens<br>e | Potent<br>ial RR | Nat<br>gas   |
|------------|--------------|--------------|---------------------|------------|------------|--------------|----------------|--------------|---------------------|---------------------|-------------------|-------------------|------------------|--------------|
| 68.38<br>% | - H4 +<br>H1 | + H4<br>+ H1 | No<br>Good<br>Swing | -10        | +10        | + H4 -<br>H1 | - H4 -<br>H1   | + H4<br>+ H1 | 1                   | 2                   | 5                 | 5                 | 0.5              | \$960.<br>00 |
| Score      | Trend        | Locati<br>on | H1<br>Navi          | H1<br>Navi | H4<br>Navi | plywo<br>od  | inside-<br>box | Vol<br>Gap   | H1<br>headw<br>inds | H4<br>headw<br>inds | H1<br>Defens<br>e | H4<br>Defens<br>e | Potent<br>ial RR | Nat<br>gas   |
| 70.09      | + H4         | + H4         | No                  | -10        | +10        | + H4 -       | - H4 -         | + H4         | 1                   | 2                   | 5                 | 5                 | 0.5              | \$960.       |

| % | + H1 | + H1 | Good  | H1 | H1 | + H1 |  |  |  |
|---|------|------|-------|----|----|------|--|--|--|
|   |      |      | Swing |    |    |      |  |  |  |

Wait for h4 to close above and check navi again in case score drop

00

11/7/2017 02:02 - Screen Clipping

H4 close above but h1 with new box with no favourable setup. Will wait for more info bfr I consider Long above 2946