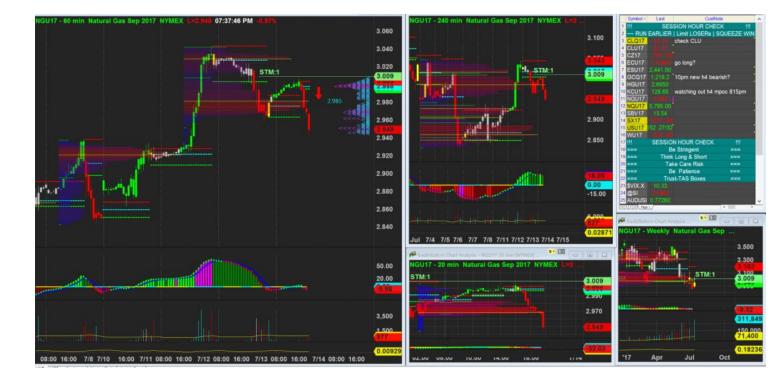

### 13/7/2017 17:59 - Screen Clipping

Can consider add on later after 6pm if consolidate near reference mpoc here

13/7/2017 19:38 - Screen Clipping

Hmm.... No turning back huh??