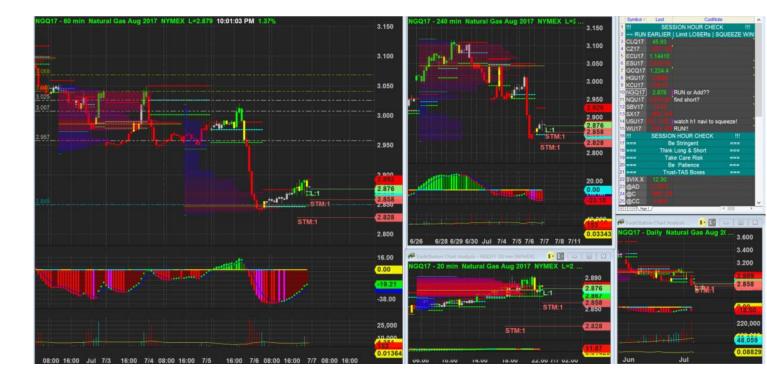

13/7/2017 03:03 - Screen Clipping

But still I m staying above h4 mpoc and lva for now. Lets see how this new box play out eventually

13/7/2017 03:01 - Screen Clipping H1 form new primary mpoc togetherwith a new box. So I decided to tighten.

### 13/7/2017 17:59 - Screen Clipping

Can consider add on later after 6pm if consolidate near reference mpoc here

13/7/2017 19:38 - Screen Clipping

Hmm.... No turning back huh??