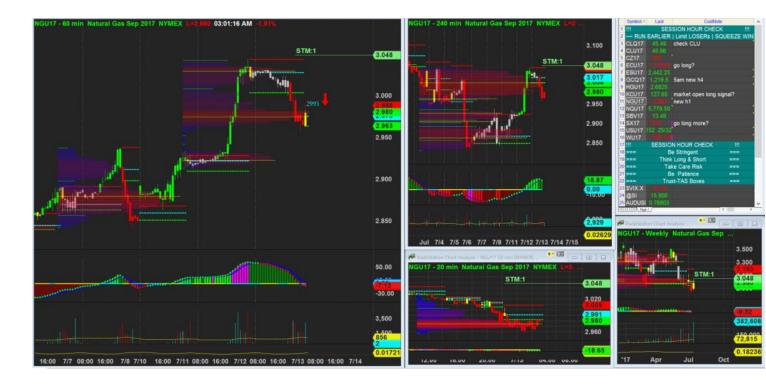

13/7/2017 03:03 - Screen Clipping

But still I m staying above h4 mpoc and lva for now. Lets see how this new box play out eventually

13/7/2017 03:01 - Screen Clipping H1 form new primary mpoc togetherwith a new box. So I decided to tighten.