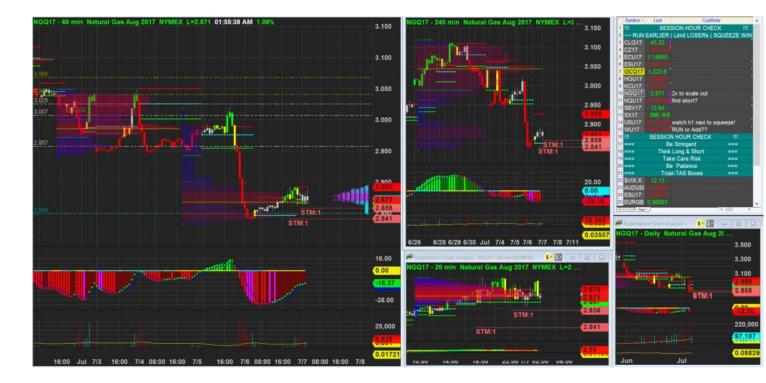

6/7/2017 22:01 - Screen Clipping

Add one more using buy limit

7/7/2017 01:56 - Screen Clipping

Very interesting level hold up there since 6pm... MPOC build up there also in h1. so I give up wide stop, push closer to h1 old plywood but still wider than the stop of my add-on entry