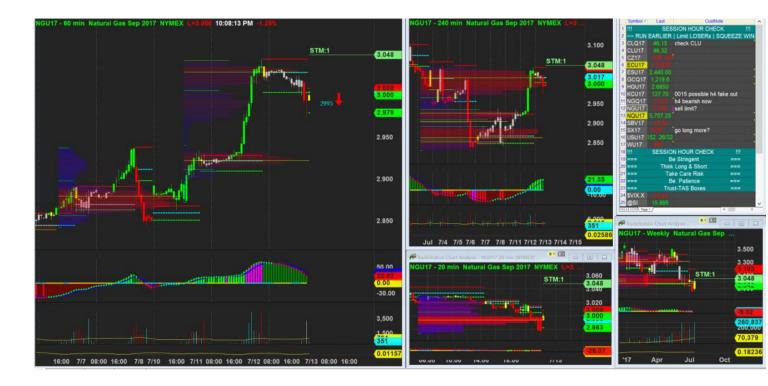

12/7/2017 22:08 - Screen Clipping

Done deal. Watching for potential add on.

13/7/2017 01:02 - Screen Clipping

H1 has small mpoc below box now, can consider tighten my intial risk to h4 breakout bar high ard 3.023 but not far from my initial stop so I just wait for new box then only decide where to tighten my risk