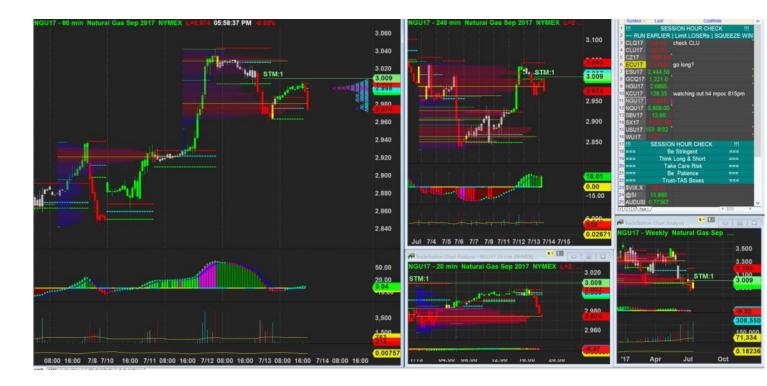

### 13/7/2017 17:59 - Screen Clipping

Can consider add on later after 6pm if consolidate near reference mpoc here

13/7/2017 19:38 - Screen Clipping

Hmm.... No turning back huh??