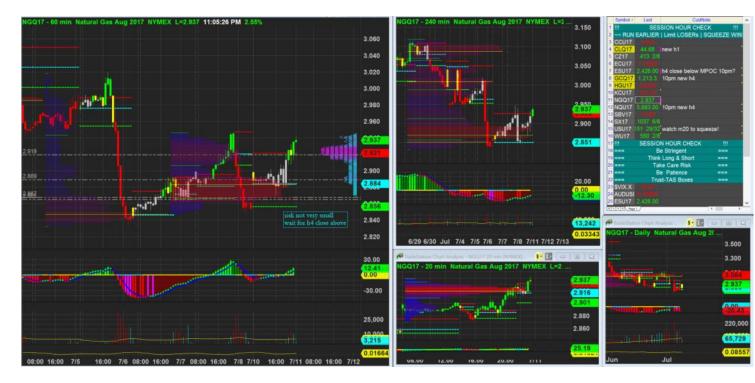

### 10/7/2017 23:05 - Screen Clipping

Not particularly good swing form h1 navi. H4 still not yet firm above box. Low score so I wait for h4 to close

| Score      | Trend        | Locati<br>on | H1<br>Navi          | H1<br>Navi | H4<br>Navi | plywo<br>od  | inside-<br>box | Vol<br>Gap   | H1<br>headw<br>inds | H4<br>headw<br>inds | H1<br>Defens<br>e | H4<br>Defens<br>e | Potent<br>ial RR | Nat<br>gas   |
|------------|--------------|--------------|---------------------|------------|------------|--------------|----------------|--------------|---------------------|---------------------|-------------------|-------------------|------------------|--------------|
| 68.38<br>% | - H4 +<br>H1 | + H4<br>+ H1 | No<br>Good<br>Swing | -10        | +10        | + H4 -<br>H1 | - H4 -<br>H1   | + H4<br>+ H1 | 1                   | 2                   | 5                 | 5                 | 0.5              | \$960.<br>00 |
| Score      | Trend        | Locati<br>on | H1<br>Navi          | H1<br>Navi | H4<br>Navi | plywo<br>od  | inside-<br>box | Vol<br>Gap   | H1<br>headw<br>inds | H4<br>headw<br>inds | H1<br>Defens<br>e | H4<br>Defens<br>e | Potent<br>ial RR | Nat<br>gas   |
| 70.09      | + H4         | + H4         | No                  | -10        | +10        | + H4 -       | - H4 -         | + H4         | 1                   | 2                   | 5                 | 5                 | 0.5              | \$960.       |

| % | + H1 | + H1 | Good  | H1 | H1 | + H1 |  |  |  |
|---|------|------|-------|----|----|------|--|--|--|
|   |      |      | Swing |    |    |      |  |  |  |

Wait for h4 to close above and check navi again in case score drop