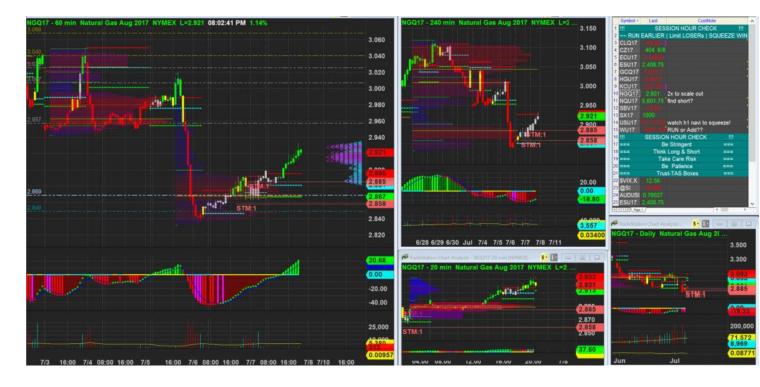

7/7/2017 21:36 - Screen Clipping

Tighten the stop as m20 vol build up but price stuck up there