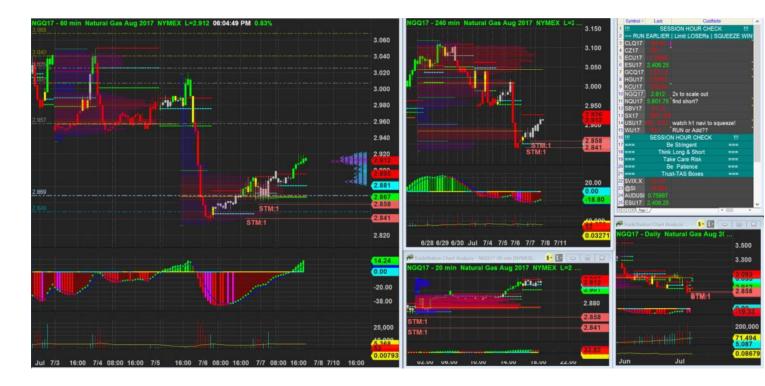

7/7/2017 20:02 - Screen Clipping

Pushing in, was looking at m20 mpoc so I hv one stop below there instead of pushing outside of box. Another pushing in to below h1 box while waiting for more info near NY open