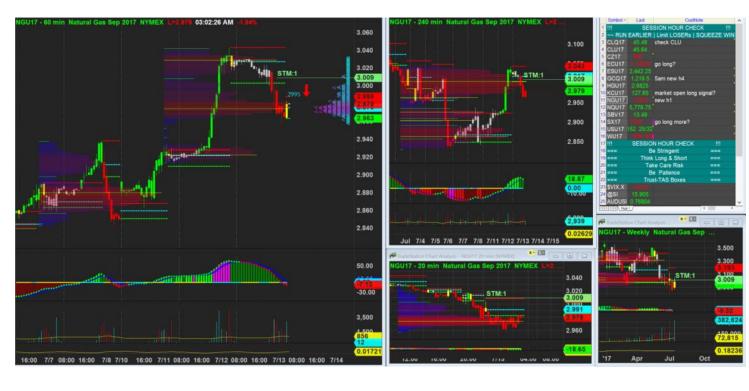

13/7/2017 03:03 - Screen Clipping

But still I m staying above h4 mpoc and lva for now. Lets see how this new box play out eventually

13/7/2017 03:01 - Screen Clipping H1 form new primary mpoc togetherwith a new box. So I decided to tighten.