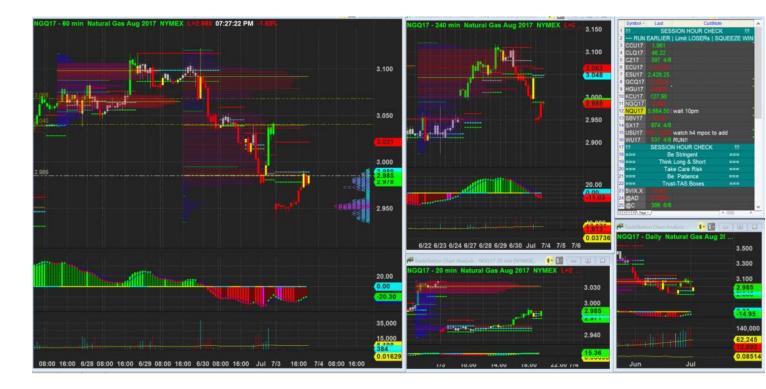

### 10/7/2017 23:05 - Screen Clipping

Not particularly good swing form h1 navi. H4 still not yet firm above box. Low score so I wait for h4 to close

| Score      | Trend        | Locati<br>on | H1<br>Navi          | H1<br>Navi | H4<br>Navi | plywo<br>od  | inside-<br>box | Vol<br>Gap   | H1<br>headw<br>inds | H4<br>headw<br>inds | H1<br>Defens<br>e | H4<br>Defens<br>e | Potent<br>ial RR | Nat<br>gas   |
|------------|--------------|--------------|---------------------|------------|------------|--------------|----------------|--------------|---------------------|---------------------|-------------------|-------------------|------------------|--------------|
| 68.38<br>% | - H4 +<br>H1 | + H4<br>+ H1 | No<br>Good<br>Swing | -10        | +10        | + H4 -<br>H1 | - H4 -<br>H1   | + H4<br>+ H1 | 1                   | 2                   | 5                 | 5                 | 0.5              | \$960.<br>00 |
| Score      | Trend        | Locati<br>on | H1<br>Navi          | H1<br>Navi | H4<br>Navi | plywo<br>od  | inside-<br>box | Vol<br>Gap   | H1<br>headw<br>inds | H4<br>headw<br>inds | H1<br>Defens<br>e | H4<br>Defens<br>e | Potent<br>ial RR | Nat<br>gas   |
| 70.09      | + H4         | + H4         | No                  | -10        | +10        | + H4 -       | - H4 -         | + H4         | 1                   | 2                   | 5                 | 5                 | 0.5              | \$960.       |

| % | + H1 | + H1 | Good  | H1 | H1 | + H1 |  |  |  |
|---|------|------|-------|----|----|------|--|--|--|
|   |      |      | Swing |    |    |      |  |  |  |

Wait for h4 to close above and check navi again in case score drop

00

11/7/2017 02:02 - Screen Clipping

H4 close above but h1 with new box with no favourable setup. Will wait for more info bfr I consider Long above 2946