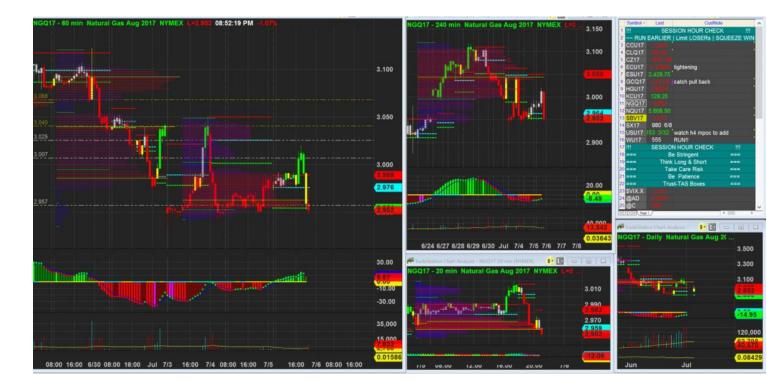

00

11/7/2017 02:02 - Screen Clipping

H4 close above but h1 with new box with no favourable setup. Will wait for more info bfr I consider Long above 2946