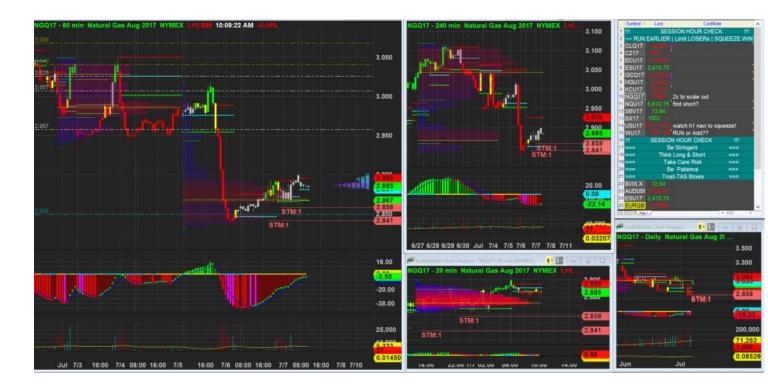

7/7/2017 10:10 - Screen Clipping

Staying wide for now the 2nd stop, watching out more info aftert london open

7/7/2017 18:05 - Screen Clipping

Waiting for a bit more distance away from h1 box before I tightening up