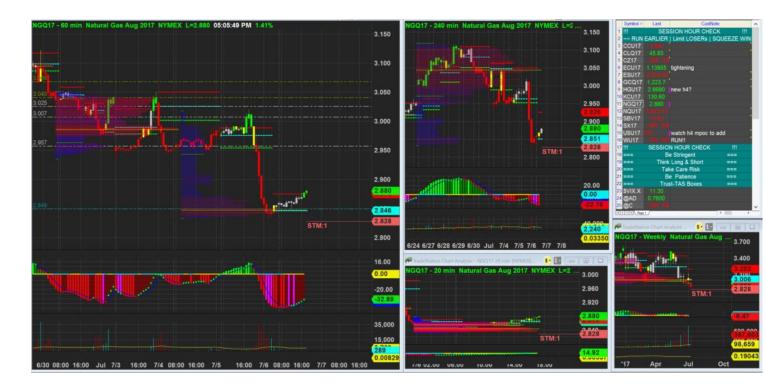

12/7/2017 22:08 - Screen Clipping

Done deal. Watching for potential add on.

13/7/2017 01:02 - Screen Clipping

H1 has small mpoc below box now, can consider tighten my intial risk to h4 breakout bar high ard 3.023 but not far from my initial stop so I just wait for new box then only decide where to tighten my risk

13/7/2017 03:03 - Screen Clipping

But still I m staying above h4 mpoc and lva for now. Lets see how this new box play out eventually

13/7/2017 03:01 - Screen Clipping H1 form new primary mpoc togetherwith a new box. So I decided to tighten.