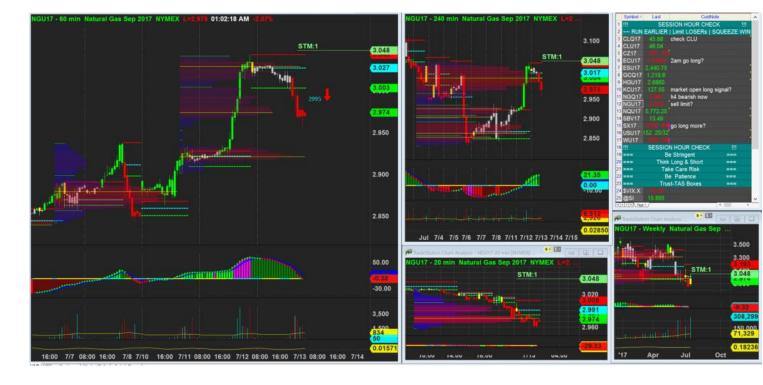

12/7/2017 22:08 - Screen Clipping

Done deal. Watching for potential add on.

13/7/2017 01:02 - Screen Clipping

H1 has small mpoc below box now, can consider tighten my intial risk to h4 breakout bar high ard 3.023 but not far from my initial stop so I just wait for new box then only decide where to tighten my risk