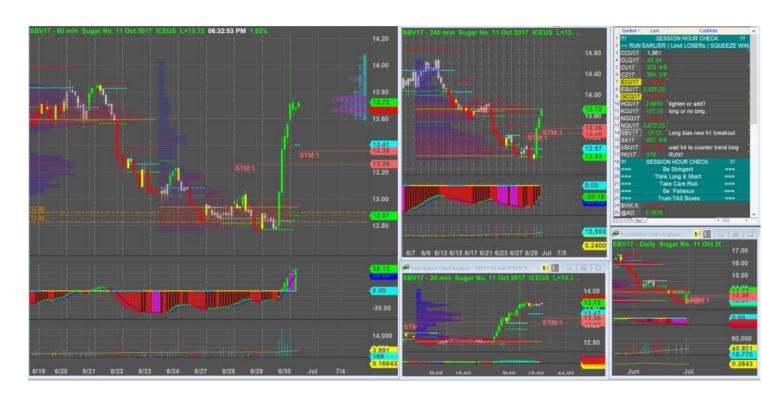

30/6/2017 18:33 - Screen Clipping

Spilt my stop to 2 level with one wider below last few bar tech low

Consider to push into day low if the break above box continue high up above box

30/6/2017 23:03 - Screen Clipping