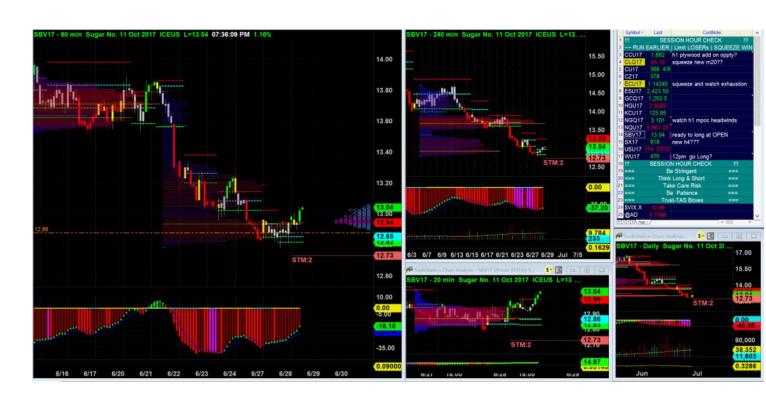

28/6/2017 19:36 - Screen Clipping

Added one more after reclose above box

28/6/2017 23:38 - Screen Clipping

Not cahsing short, wait for the judgement

| Score | Trend        | Locati<br>on | H1<br>Navi | H1<br>Navi | H4<br>Navi | plywo<br>od | inside-<br>box |              | H1<br>headw<br>inds |   | H1<br>Defens<br>e | H4<br>Defens<br>e | Potent<br>ial RR | Sugar        |
|-------|--------------|--------------|------------|------------|------------|-------------|----------------|--------------|---------------------|---|-------------------|-------------------|------------------|--------------|
| 62.39 | + H4<br>+ H1 | + H4<br>+ H1 | Refre      | -20        | -30        | - H4 -      | - H4 -         | + H4<br>+ H1 | 1                   | 1 | 4                 | 3                 | 2                | \$333.<br>00 |