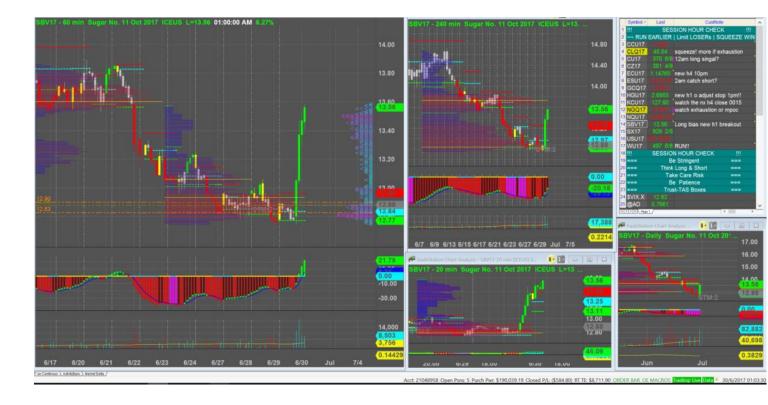

29/6/2017 22:34 - Screen Clipping

Medidate till quite shiok in my opinion and looks like I missed this long add on oppty.. Waiting for a pull back and see how it goes

30/6/2017 01:03 - Screen Clipping

Tightening to reduce risk n reduce give back