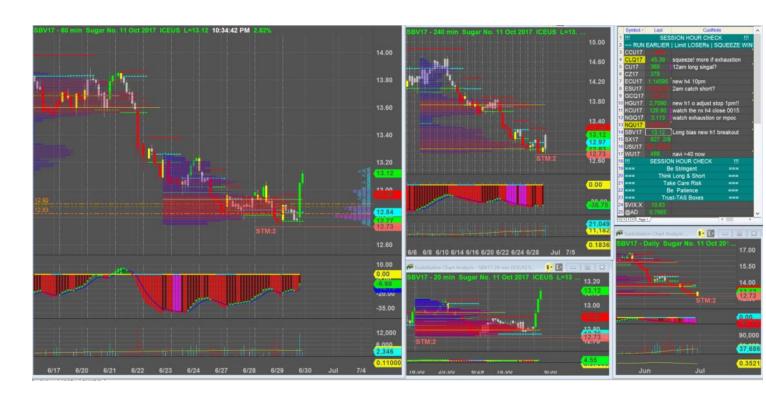

30/6/2017 18:33 - Screen Clipping

Spilt my stop to 2 level with one wider below last few bar tech low

Consider to push into day low if the break above box continue high up above box

30/6/2017 23:03 - Screen Clipping