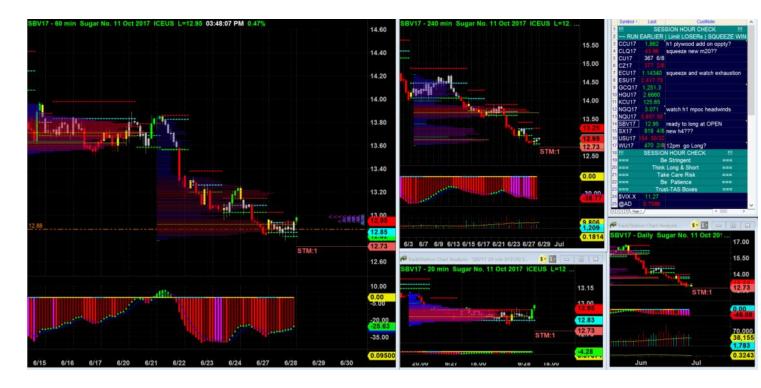

28/6/2017 15:48 - Screen Clipping

Should hv waited for bar close but bcz it gap up, fill gap then rebreak higher above box so given small risk, I play ahead  $\,$ 

| Score | Trend  | Locati<br>on | H1<br>Navi | H1<br>Navi | H4<br>Navi | plywo<br>od | inside-<br>box |      | H1<br>headw<br>inds |   | Defens |   | Potent<br>ial RR | Sugar  |
|-------|--------|--------------|------------|------------|------------|-------------|----------------|------|---------------------|---|--------|---|------------------|--------|
| 79.49 | - H4 + | - H4 +       | Good       | +20        | +30        | + H4        | - H4 -         | + H4 | 2                   | 2 | 5      | 3 | 2                | \$257. |
| %     | H1     | H1           | Swing      |            |            | + H1        | H1             | + H1 |                     |   |        |   |                  | 60     |