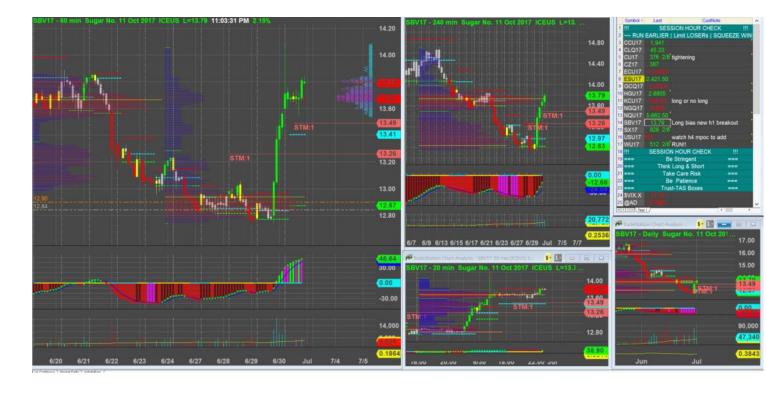

30/6/2017 18:33 - Screen Clipping

Spilt my stop to 2 level with one wider below last few bar tech low

Consider to push into day low if the break above box continue high up above box

30/6/2017 23:03 - Screen Clipping

Push to hva 1/2

30/6/2017 23:59 - Screen Clipping

1/7/2017 00:17 - Screen Clipping

Combine 2 into 1 reasonable give back, reasonable distance to push closer to below hva h1 Do note that I gave up m20 lva/poc ulti plywood