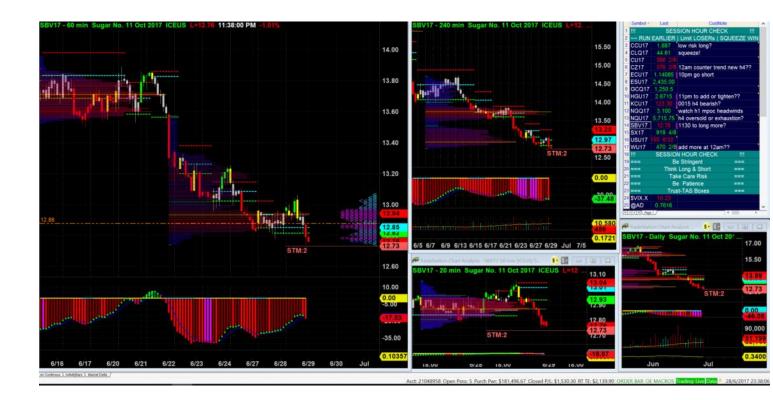

29/6/2017 22:34 - Screen Clipping

Medidate till quite shiok in my opinion and looks like I missed this long add on oppty.. Waiting for a pull back and see how it goes

30/6/2017 01:03 - Screen Clipping

Tightening to reduce risk n reduce give back