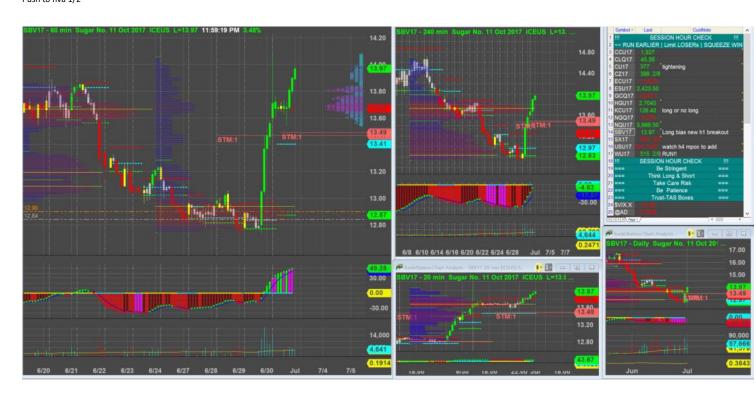

Push to hva 1/2

30/6/2017 23:59 - Screen Clipping

1/7/2017 00:17 - Screen Clipping

Combine 2 into 1 reasonable give back, reasonable distance to push closer to below hva h1 Do note that I gave up m20 lva/poc ulti plywood