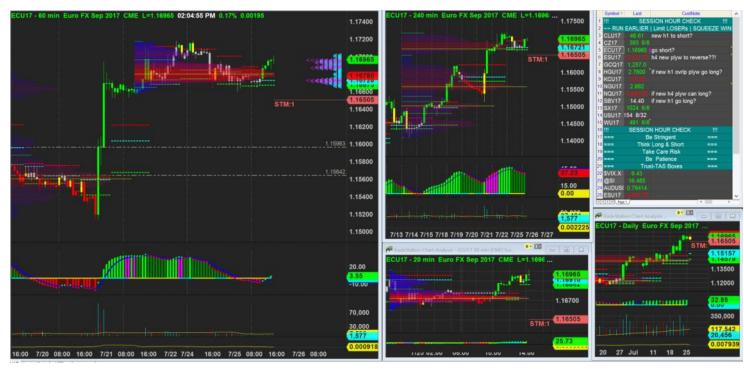

25/7/2017 14:04 - Screen Clipping

| Score      | Trend        | Locati<br>on | H1<br>Navi          | H1<br>Navi | H4<br>Navi | plywo<br>od  | inside-<br>box | Vol<br>Gap   | H1<br>headw<br>inds | H4<br>headw<br>inds | H1<br>Defens<br>e | H4<br>Defens<br>e | Potent<br>ial RR | Euro         |
|------------|--------------|--------------|---------------------|------------|------------|--------------|----------------|--------------|---------------------|---------------------|-------------------|-------------------|------------------|--------------|
| 75.21<br>% | + H4<br>+ H1 | + H4<br>+ H1 | No<br>Good<br>Swing | +0         | -30        | + H4 -<br>H1 | - H4 +<br>H1   | + H4<br>+ H1 | 1                   | 1                   | 5                 | 5                 | 0.75             | \$500.<br>00 |
| 73.50<br>% | + H4<br>+ H1 | + H4<br>+ H1 | No<br>Good<br>Swing | +0         | -30        | + H4 -<br>H1 | - H4 +<br>H1   | + H4<br>+ H1 | 1                   | 1                   | 5                 | 5                 | 0.5              | \$600.<br>00 |

Stay wider for pass few days tech low.

Like breakout from a dense vol congestion area in h1,

like h4 mpocs closer to h4 lva,

like h4 plywood support which tested and hold and reclose above box