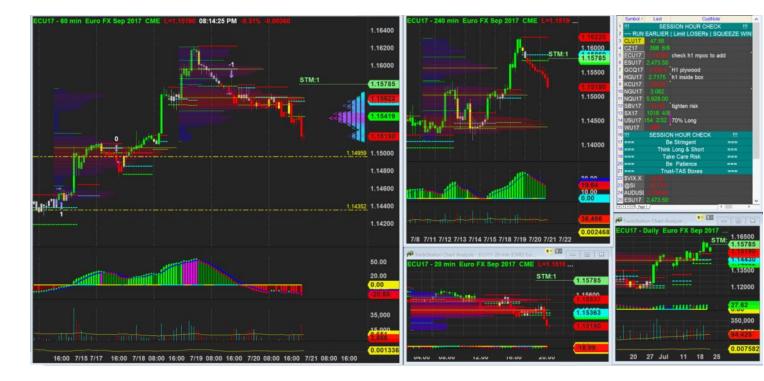

17/7/2017 09:38 - Screen Clipping

Push below new box and weekly mpoc for now

17/7/2017 19:21 - Screen Clipping

Out form Long but not going back this time

| Score      | Trend        | Locati<br>on | H1<br>Navi | H1<br>Navi | H4<br>Navi | plywo<br>od  | inside-<br>box | Vol<br>Gap   |   | H4<br>headw<br>inds | H1<br>Defens<br>e | H4<br>Defens<br>e | Potent<br>ial RR | Euro         |
|------------|--------------|--------------|------------|------------|------------|--------------|----------------|--------------|---|---------------------|-------------------|-------------------|------------------|--------------|
| 60.68<br>% | + H4<br>+ H1 | - H4 +<br>H1 |            | -10        | -10        | - H4 -<br>H1 | - H4 -<br>H1   | + H4<br>+ H1 | 1 | 2                   | 5                 | 2                 | 1                | \$312.<br>50 |

17/7/2017 19:21 - Screen Clipping

Out form Long but not going back this time

| Score      | Trend        | Locati<br>on | H1<br>Navi    | H1<br>Navi | H4<br>Navi | plywo<br>od  | inside-<br>box | Vol<br>Gap   | H1<br>headw<br>inds | H4<br>headw<br>inds | H1<br>Defens<br>e | H4<br>Defens<br>e | Potent<br>ial RR | Euro         |
|------------|--------------|--------------|---------------|------------|------------|--------------|----------------|--------------|---------------------|---------------------|-------------------|-------------------|------------------|--------------|
| 60.68<br>% | + H4<br>+ H1 | - H4 +<br>H1 | Refre<br>shed | -10        | -10        | - H4 -<br>H1 | - H4 -<br>H1   | + H4<br>+ H1 | 1                   | 2                   | 5                 | 2                 | 1                | \$312.<br>50 |