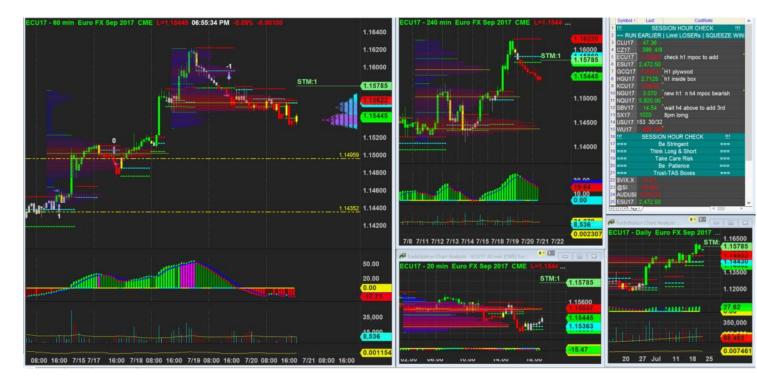

### 14/7/2017 21:04 - Screen Clipping

Tightening after big break above box. Giving up 1 line of defense and watching to tighten further the next bar

14/7/2017 22:02 - Screen Clipping

Wanted to tightem up but still staying below h4 plywood so end up tighten up 2 ticks. Watching out and ready to tighten up anytime

#### 14/7/2017 23:04 - Screen Clipping

Wanted to push in but again, 100bars mpoc is there so I stay few ticks below it n then give in for today session low - 1tick  $% \left( 1-\frac{1}{2}\right) =0$ 

15/7/2017 00:02 - Screen Clipping

Waiting for more info, i.e. navigator to hit overbought then I will tighten again, or new box

15/7/2017 03:02 - Screen Clipping

Higher close in h1 so I tightening again. Give up h4 lva but still keep h4 mpoc for now. Waiting for a further distance from here so I can push to h1 HVA> for now h1 hva still v near h1 mpoc so I stay below the congestion