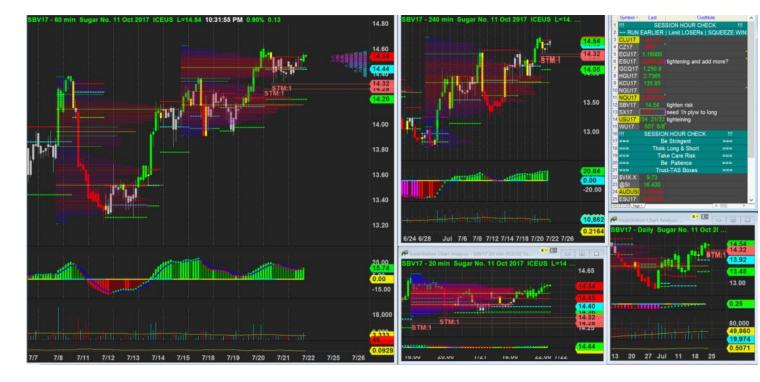

21/7/2017 22:32 - Screen Clipping

Tightening up as planned, after top h1 mpoc grow and become primary

22/7/2017 03:05 - Screen Clipping

Out of position

26/7/2017 23:41 - Screen Clipping

Consider h4 short breakout a fake out, with navi supported near zero, h4 mpoc support and h1 hving a good swing with plywood support also. A breakout from h1 will be a good long opportunity But only worth a single lot for now, wait till h4 break out from h4 box then I will consider additional