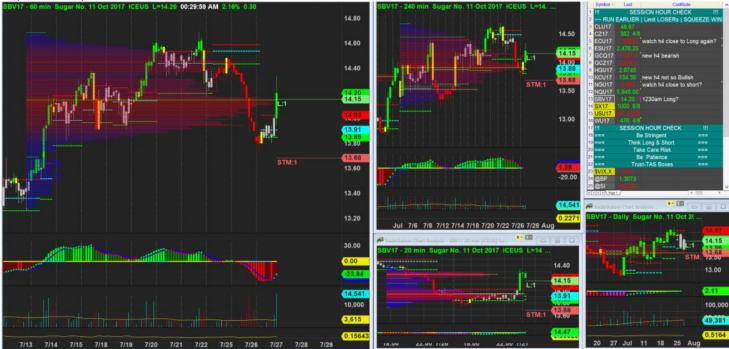

27/7/2017 00:30 - Screen Clipping

Little bit far from h1 box but above h4 and risk reasonable here

27/7/2017 15:26 - Screen Clipping

Watch market open