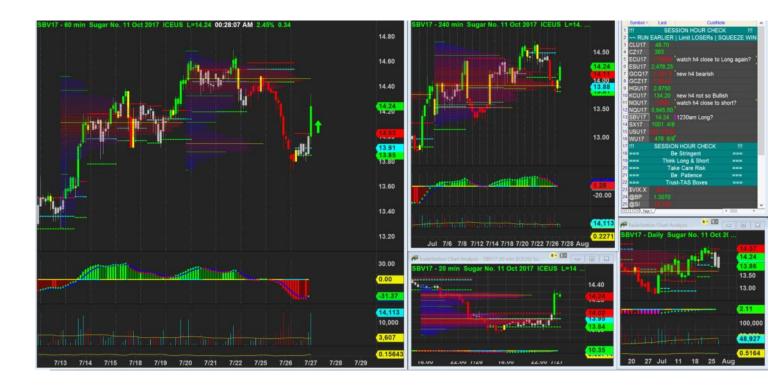

27/7/2017 00:28 - Screen Clipping

| Score | Trend  | Locati<br>on | H1<br>Navi | H1<br>Navi | H4<br>Navi | plywo<br>od | inside-<br>box | Vol<br>Gap |   |   |   | H4<br>Defens<br>e | Potent<br>ial RR | Sugar  |
|-------|--------|--------------|------------|------------|------------|-------------|----------------|------------|---|---|---|-------------------|------------------|--------|
| 79.49 | - H4 + | + H4         | Good       | +30        | +0         | + H4        | - H4 -         | + H4       | 3 | 2 | 5 | 5                 | 1                | \$504. |
| %     | H1     | + H1         | Swing      |            |            | + H1        | H1             | + H1       |   |   |   |                   |                  | 00     |

27/7/2017 00:30 - Screen Clipping

Little bit far from h1 box but above h4 and risk reasonable here

27/7/2017 15:26 - Screen Clipping

Watch market open