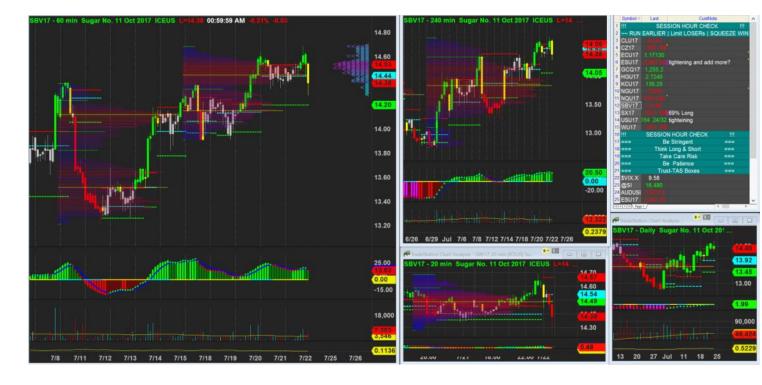

21/7/2017 22:32 - Screen Clipping

Tightening up as planned, after top h1 mpoc grow and become primary

22/7/2017 03:05 - Screen Clipping

Out of position

26/7/2017 23:41 - Screen Clipping

Consider h4 short breakout a fake out, with navi supported near zero, h4 mpoc support and h1 hving a good swing with plywood support also. A breakout from h1 will be a good long opportunity But only worth a single lot for now, wait till h4 break out from h4 box then I will consider additional