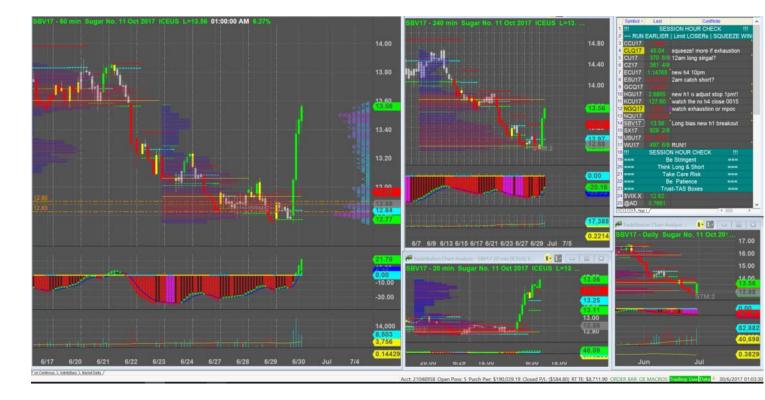

| inside-<br>box | Vol<br>Gap |   | H4<br>headw<br>inds |   |   | Potent<br>ial RR | Sugar  |
|-------|-------|--------------|------------|------------|------------|-------------|----------------|------------|---|---------------------|---|---|------------------|--------|
| 62.39 | + H4  | + H4         | Refre      | -20        | -30        | - H4 -      | - H4 -         | + H4       | 1 | 1                   | 4 | 3 | 2                | \$333. |
| %     | + H1  | + H1         | shed       |            |            | H1          | H1             | + H1       |   |                     |   |   |                  | 00     |



29/6/2017 22:34 - Screen Clipping

Medidate till quite shiok in my opinion and looks like I missed this long add on oppty.. Waiting for a pull back and see how it goes



30/6/2017 01:03 - Screen Clipping

### Tightening to reduce risk n reduce give back



30/6/2017 18:33 - Screen Clipping

Spilt my stop to 2 level with one wider below last few bar tech low

Consider to push into day low if the break above box continue high up above box



## 30/6/2017 23:03 - Screen Clipping

## Push to hva 1/2



30/6/2017 23:59 - Screen Clipping



1/7/2017 00:17 - Screen Clipping

Combine 2 into 1 reasonable give back, reasonable distance to push closer to below hva h1 Do note that I gave up m20 lva/poc ulti plywood



1/7/2017 01:01 - Screen Clipping

Wait market open nx week to see how this new work behave



5/7/2017 14:16 - Screen Clipping

### Not chasing long

| Score      | Trend        | Locati<br>on | H1<br>Navi | H1<br>Navi | H4<br>Navi | plywo<br>od  | ins