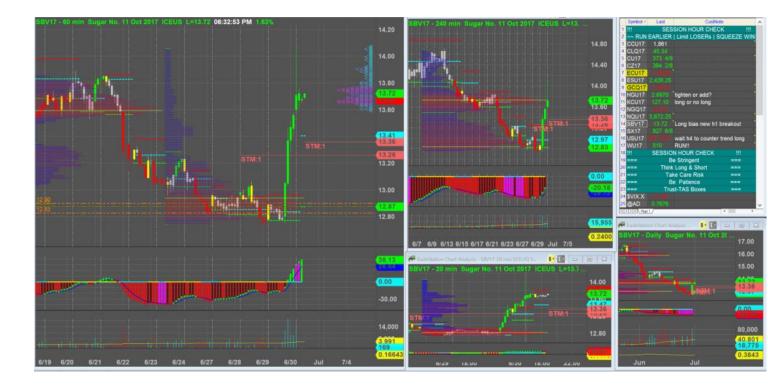

## Push to hva 1/2

30/6/2017 23:59 - Screen Clipping

1/7/2017 00:17 - Screen Clipping

Combine 2 into 1 reasonable give back, reasonable distance to push closer to below hva h1 Do note that I gave up m20 lva/poc ulti plywood

1/7/2017 01:01 - Screen Clipping

Wait market open nx week to see how this new work behave

5/7/2017 14:16 - Screen Clipping