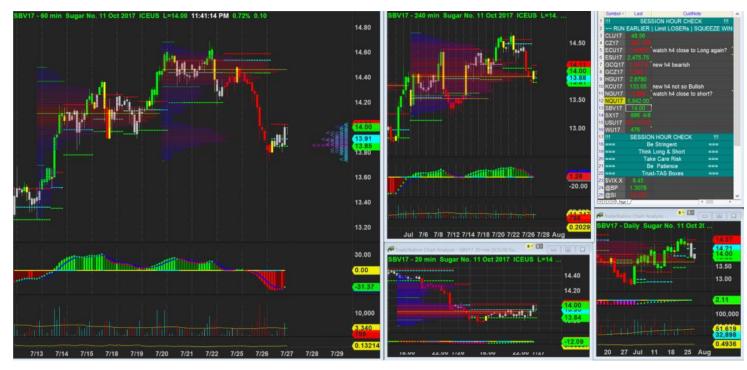

27/7/2017 00:28 - Screen Clipping

| Score | Trend  | Locati<br>on | H1<br>Navi | H1<br>Navi | H4<br>Navi | plywo<br>od | inside-<br>box | Vol<br>Gap |   |   |   | H4<br>Defens<br>e | Potent<br>ial RR | Sugar  |
|-------|--------|--------------|------------|------------|------------|-------------|----------------|------------|---|---|---|-------------------|------------------|--------|
| 79.49 | - H4 + | + H4         | Good       | +30        | +0         | + H4        | - H4 -         | + H4       | 3 | 2 | 5 | 5                 | 1                | \$504. |
| %     | H1     | + H1         | Swing      |            |            | + H1        | H1             | + H1       |   |   |   |                   |                  | 00     |

27/7/2017 00:30 - Screen Clipping

Little bit far from h1 box but above h4 and risk reasonable here

27/7/2017 15:26 - Screen Clipping

Watch market open