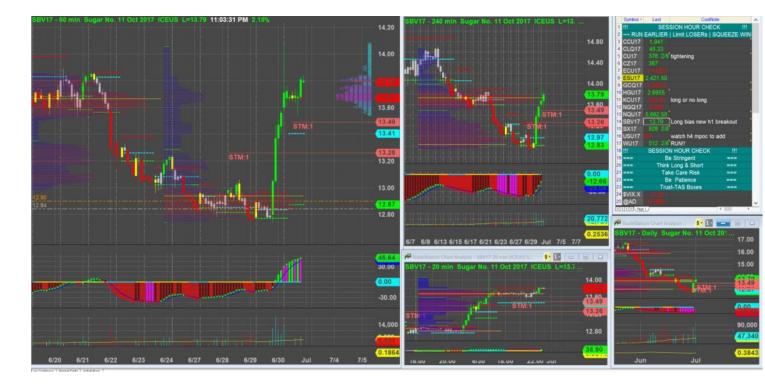

1/7/2017 01:01 - Screen Clipping

Wait market open nx week to see how this new work behave

5/7/2017 14:16 - Screen Clipping