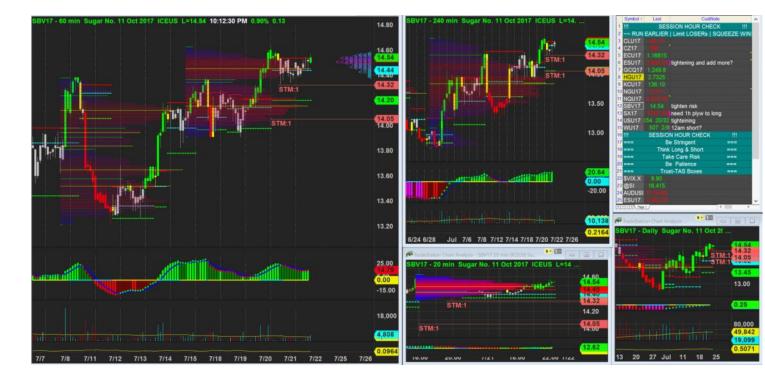

21/7/2017 22:32 - Screen Clipping

Tightening up as planned, after top h1 mpoc grow and become primary

22/7/2017 03:05 - Screen Clipping

Out of position

26/7/2017 23:41 - Screen Clipping

Consider h4 short breakout a fake out, with navi supported near zero, h4 mpoc support and h1 hving a good swing with plywood support also. A breakout from h1 will be a good long opportunity But only worth a single lot for now, wait till h4 break out from h4 box then I will consider additional