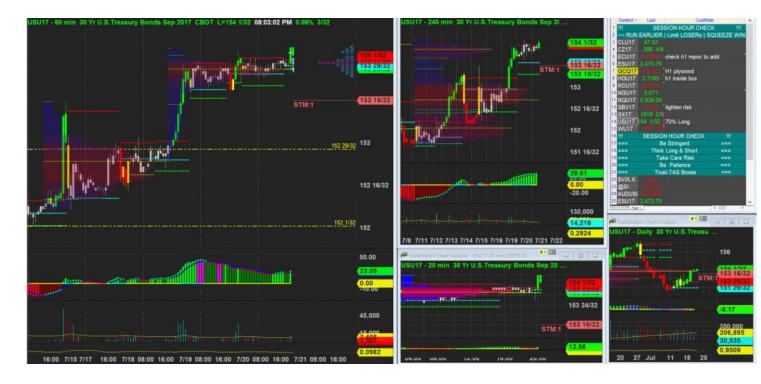

1956

9,093 0.1719 154 16/

154 8/82

10:02:20 PM

22/7/2017 01:27 - Screen Clipping

00 7/18 08:00 16:00 7/19 08:00

If make higher close then I will consider tightening up more

16:00 7/20 08:00 16:00 7/21 08:00 16:00 7/22 7/24