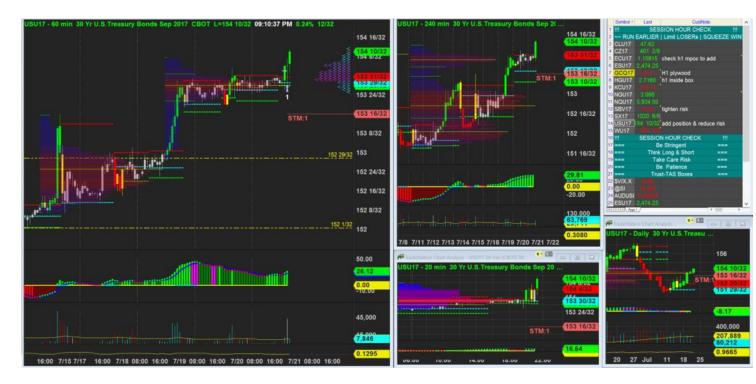

20/7/2017 23:55 - Screen Clipping

Tightein stop after h1 close above for few bars and trying new high

21/7/2017 02:01 - Screen Clipping

New H1 not very friendly but h4 still looks good with a new plyw forming... lets see . I m keeping my stop at where it is for now and not going to add more for now.