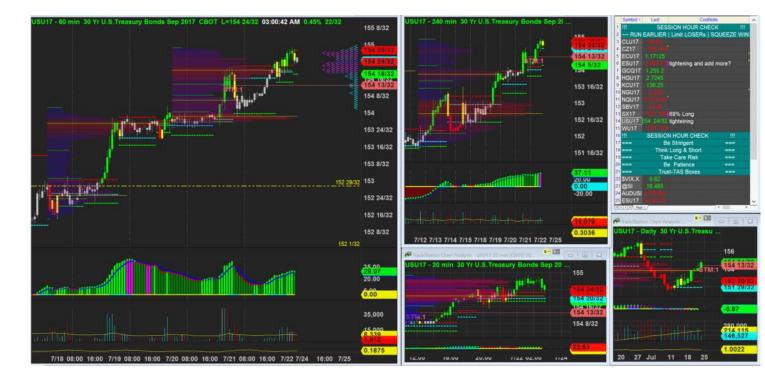

## 22/7/2017 03:00 - Screen Clipping

Tightening up a bit more after new h1. new h1 is neutral but h4 has magenta exhaustion warning and hitting 40 overbought level.

24/7/2017 07:14 - Screen Clipping

Stay here watch US hours