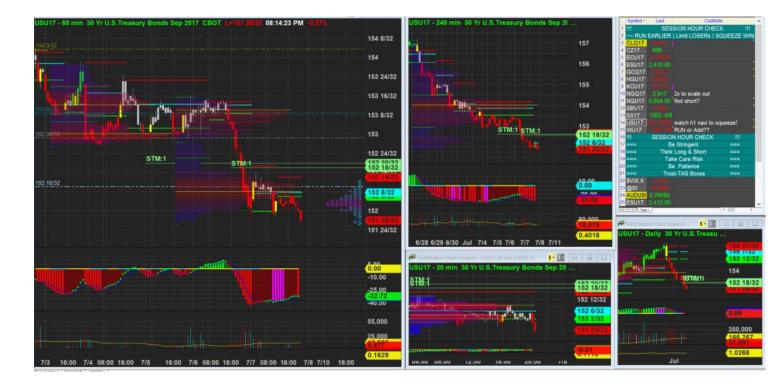

7 23:00 - Screen Clipping

Pushing down my stop to m20 hva and old m20 hva for now.... Wait for h1 exhaustion to tighten further or if h1 get new box



7/7/2017 00:01 - Screen Clipping

Squeeze in a bit more and watching out h1 new box. Consider to scale out 1/2 if exhaustion warning occur



7/7/2017 01:06 - Screen Clipping

Tightening my stops again. Watching out how this new box plays out. Will consider putting 2stops at same level



### 7/7/2017 10:02 - Screen Clipping

Pushing down bit more after h1 try low and closer below box.



7/7/2017 12:33 - Screen Clipping

Squeeze a bit more towards new box but stay clear above few spikes



#### 7/7/2017 16:38 - Screen Clipping

Mpoc did move down a bit but I would like keep spikes and h1 hva as defense. Wait for tonight NFP. Good lukck.



7/7/2017 20:14 - Screen Clipping

Wait for bar close then push down stop to ytd mpoc area



7/7/2017 21:15 - Screen Clipping

Waiting for m20 new box to squeeze some more



8/7/2017 00:55 - Screen Clipping

Tightening up a bit more



10/7/2017 16:24 - Screen Clipping

#### Pushing down a bit more

Watching h4 new info. If h4 not friendly I will consider scaling out 1 earlier



12/7/2017 02:02 - Screen Clipping

Wait for more info. Still kinda stuck here



12/7/2017 12:09 - Screen Clipping

Best shot will be overlapping plyS in h1 to long



11/7/2017 17:00 - Screen Clipping

Trying n closing low nowin h1... I will wait for one more hour h4 close below as I respect h4 plywood



11/7/2017 21:19 - Screen Clipping

Happy that I waited for h4 close. Lets see what happen later



11/7/20