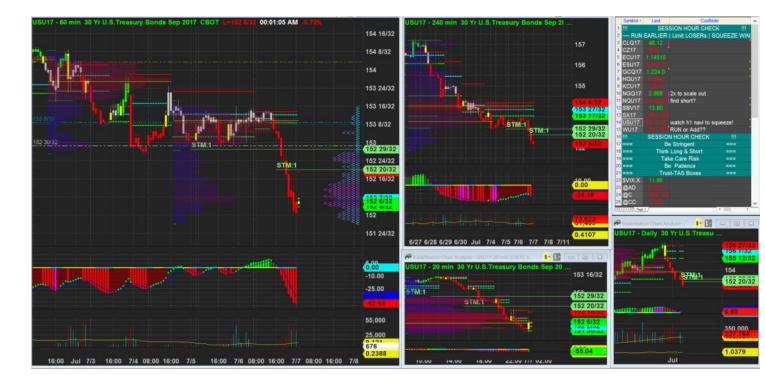

7/7/2017 00:01 - Screen Clipping

Squeeze in a bit more and watching out h1 new box. Consider to scale out 1/2 if exhaustion warning occur

7/7/2017 01:06 - Screen Clipping

Tightening my stops again. Watching out how this new box plays out. Will consider putting 2stops at same level