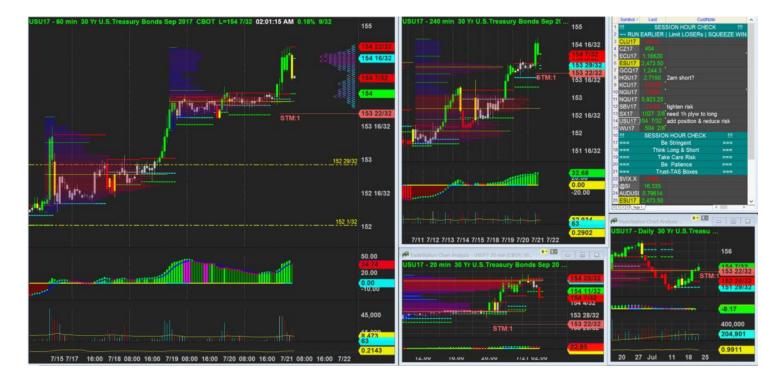

| 869.0000 |
| Box Height         | 112.0000 |
| 20%                | 22.4     |
|                    |          |
| Long Catch         | 1003.4   |
| Short Low Risk     | 958.6    |
| Long Low Risk      | 891.4    |
| Short Catch        | 846.6    |
|                    |          |
| Plywood Resistance | 66.96%   |
| Plywood Support    | 33.04%   |



20/7/2017 20:03 - Screen Clipping

Stay wide for now waiting for more info bfr I tighten to just prior bar low area



20/7/2017 21:10 - Screen Clipping Low score, doji candle, so I hesitated to add one more Long. Well, this is it. Watch for pull back without limit order, watching the pace of the market during pull back, if any.



20/7/2017 23:55 - Screen Clipping

Tightein stop after h1 close above for few bars and trying new high



21/7/2017 02:01 - Screen Clipping

New H1 not very friendly but h4 still looks good with a new plyw forming... lets see . I m keeping my stop at where it is for now and not going to add more for now.

# Small new box in h1, I tighten but stay a distqance away below the edge of a small vol profile

21/7/2017 20:10 - Screen Clipping



Waiting for new box to tighten, expect new h1 lva near 154 16/32 area

21/7/2017 19:31 - Screen Clipping





1956

9,093 0.1719 154 16/

154 8/82

10:02:20 PM

22/7/2017 01:27 - Screen Clipping

00 7/18 08:00 16:00 7/19 08:00

If make higher close then I will consider tightening up more

16:00 7/20 08:00 16:00 7/21 08:00 16:00 7/22 7/24



## 22/7/2017 03:00 - Screen Clipping

Tightening up a bit more after new h1. new h1 is neutral but h4 has magenta exhau