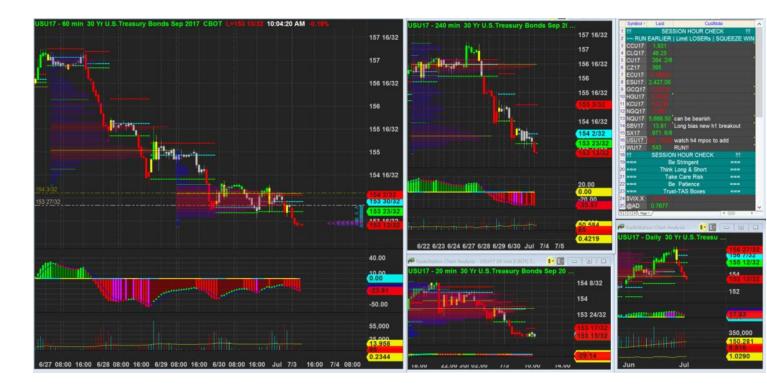

Not chasing short after h4 close below box again with mpoc defesnive

4/7/2017 10:34 - Screen Clipping