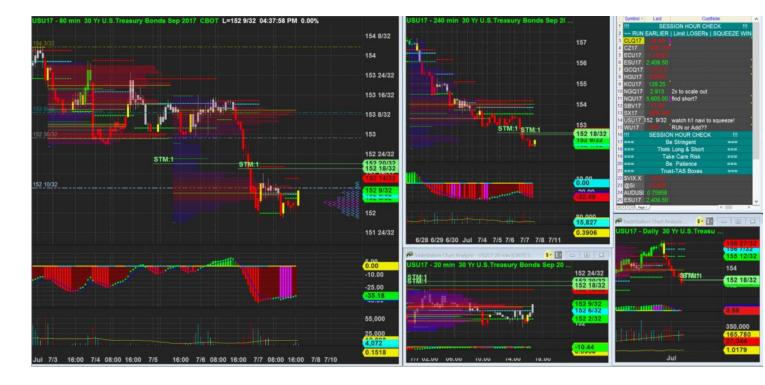

### 6/7/2017 22:15 - Screen Clipping

### Tightening up to reduce give-back

One stop above m20 old HVA and another wider stop above big 153



6/7/2017 23:00 - Screen Clipping

Pushing down my stop to m20 hva and old m20 hva for now.... Wait for h1 exhaustion to tighten further or if h1 get new box



7/7/2017 00:01 - Screen Clipping

Squeeze in a bit more and watching out h1 new box. Consider to scale out 1/2 if exhaustion warning occur



7/7/2017 01:06 - Screen Clipping

Tightening my stops again. Watching out how this new box plays out. Will consider putting 2stops at same level



### 7/7/2017 10:02 - Screen Clipping

Pushing down bit more after h1 try low and closer below box.



7/7/2017 12:33 - Screen Clipping

Squeeze a bit more towards new box but stay clear above few spikes



#### 7/7/2017 16:38 - Screen Clipping

Mpoc did move down a bit but I would like keep spikes and h1 hva as defense. Wait for tonight NFP. Good lukck.



7/7/2017 20:14 - Screen Clipping

Wait for bar close then push down stop to ytd mpoc area



7/7/2017 21:15 - Screen Clipping

Waiting for m20 new box to squeeze some more



8/7/2017 00:55 - Screen Clipping

Tightening up a bit more



10/7/2017 16:24 - Screen Clipping

#### Pushing down a bit more

Watching h4 new info. If h4 not friendly I will consider scaling out 1 earlier



12/7/2017 02:02 - Screen Clipping

Wait for more info. Still kinda stuck here



12/7/2017 12:09 - Screen Clipping

Best shot will be overlapping plyS in h1 to long



11/7/2017 17:00 - Screen Clipping

Trying n closing low nowin h1... I will wait for one more