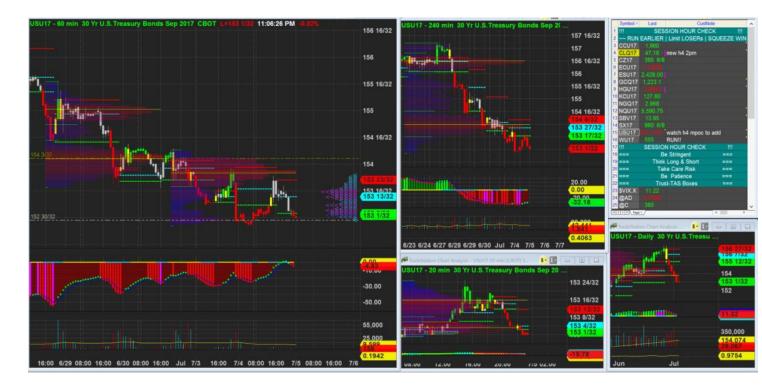

4/7/2017 23:07 - Screen Clipping

Looks better now if I can go with more risk can consider

| Score | Trend | Locati | H1 | H1 | H4 | plywo | inside- | Vol | H1 | H4 | H1 | H4 | Potent | US |
|-------|-------|--------|----|----|----|-------|---------|-----|----|----|----|----|--------|----|
|-------|-------|--------|----|----|----|-------|---------|-----|----|----|----|----|--------|----|