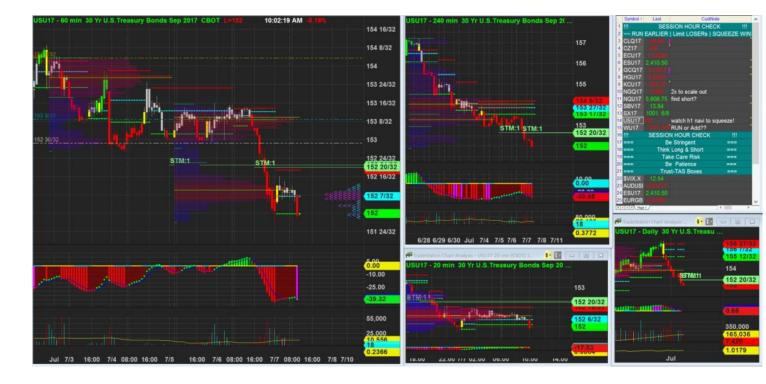

### 7/7/2017 10:02 - Screen Clipping

Pushing down bit more after h1 try low and closer below box.

7/7/2017 12:33 - Screen Clipping

Squeeze a bit more towards new box but stay clear above few spikes