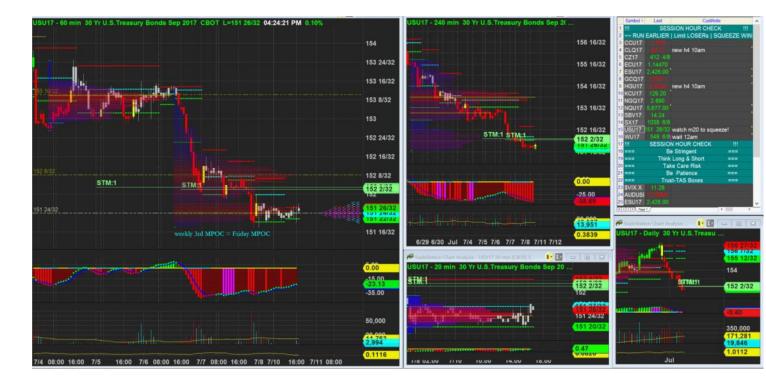

Not chasing short after h4 close below box again with mpoc defesnive

4/7/2017 10:34 - Screen Clipping