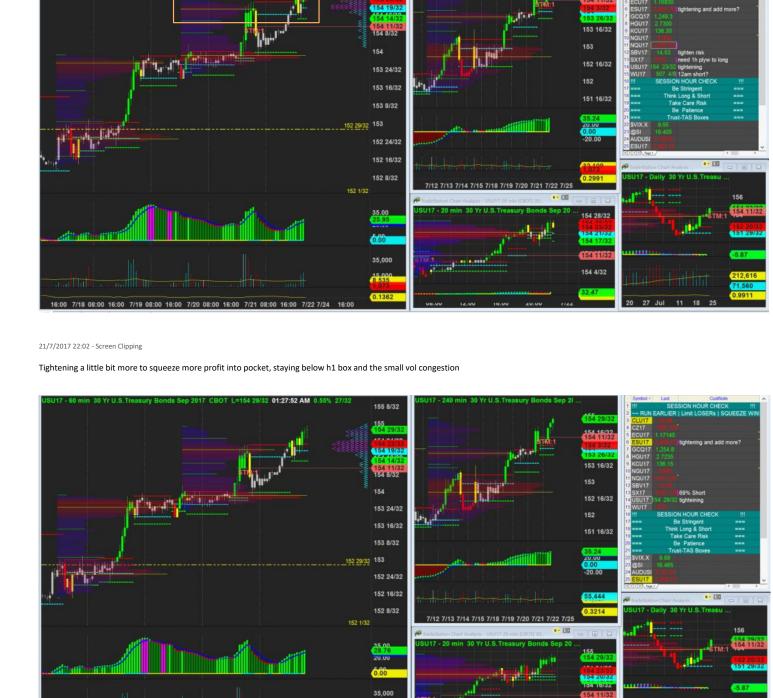

# Small new box in h1, I tighten but stay a distqance away below the edge of a small vol profile

21/7/2017 20:10 - Screen Clipping

Waiting for new box to tighten, expect new h1 lva near 154 16/32 area

21/7/2017 19:31 - Screen Clipping

1956

9,093 0.1719 154 16/

154 8/82

10:02:20 PM

22/7/2017 01:27 - Screen Clipping

00 7/18 08:00 16:00 7/19 08:00

If make higher close then I will consider tightening up more

16:00 7/20 08:00 16:00 7/21 08:00 16:00 7/22 7/24