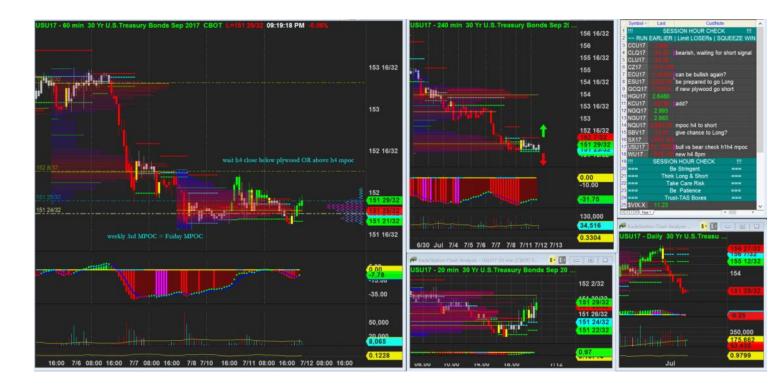

did move down a bit but I would like keep spikes and h1 hva as defense. Wait for tonight NFP. Good lukck.



7/7/2017 20:14 - Screen Clipping

Wait for bar close then push down stop to ytd mpoc area



7/7/2017 21:15 - Screen Clipping

Waiting for m20 new box to squeeze some more



8/7/2017 00:55 - Screen Clipping

Tightening up a bit more



10/7/2017 16:24 - Screen Clipping

#### Pushing down a bit more

Watching h4 new info. If h4 not friendly I will consider scaling out 1 earlier



12/7/2017 02:02 - Screen Clipping

Wait for more info. Still kinda stuck here



12/7/2017 12:09 - Screen Clipping

Best shot will be overlapping plyS in h1 to long



11/7/2017 17:00 - Screen Clipping

Trying n closing low nowin h1... I will wait for one more hour h4 close below as I respect h4 plywood



11/7/2017 21:19 - Screen Clipping

Happy that I waited for h4 close. Lets see what happen later



11/7/2017 22:06 - Screen Clipping

Wait for more info



14/7/2017 23:58 - Screen Clipping

# Not chasing short

| Score      | Trend        | Locati<br>on | H1<br>Navi | H1<br>Navi | H4<br>Navi | plywo<br>od  | inside-<br>box | Vol<br>Gap   | H1<br>headw<br>inds | H4<br>headw<br>inds | H1<br>Defens<br>e | H4<br>Defens<br>e | Potent<br>ial RR |                |
|------------|--------------|--------------|------------|------------|------------|--------------|----------------|--------------|---------------------|---------------------|-------------------|-------------------|------------------|----------------|
| 63.25<br>% | - H4 +<br>H1 |              | Good       | +0         | +0         |