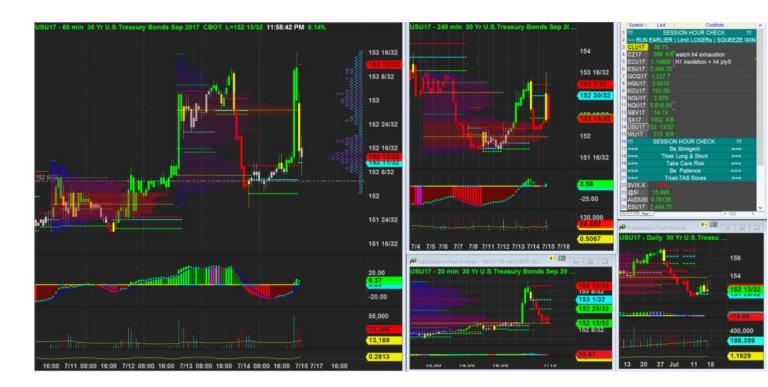

# Not chasing short

| Score      | Trend        | Locati<br>on | H1<br>Navi | H1<br>Navi | H4<br>Navi | plywo<br>od  | inside-<br>box | Vol<br>Gap   | H1<br>headw<br>inds | H4<br>headw<br>inds | H1<br>Defens<br>e | H4<br>Defens<br>e | Potent<br>ial RR |                |
|------------|--------------|--------------|------------|------------|------------|--------------|----------------|--------------|---------------------|---------------------|-------------------|-------------------|------------------|----------------|
| 63.25<br>% | - H4 +<br>H1 |              | Good       | +0         | +0         | + H4 -<br>H1 | - H4 -<br>H1   | - H4 -<br>H1 | 3                   | 2                   | 5                 | 5                 | 1                | \$1,11<br>1.00 |
|            |              |              | Swing      |            |            |              |                |              |                     |                     |                   |                   |                  |                |

17/7/2017 22:50 - Screen Clipping

Not chasing short just yet, but would like to keep an eye on short side

| Score | Trend | Locati<br>on | H1<br>Navi | H1<br>Navi | H4<br>Navi | plywo<br>od | inside-<br>box | Vol<br>Gap |   |   | H1<br>Defens<br>e |   | Potent<br>ial RR |        |
|-------|-------|--------------|------------|------------|------------|-------------|----------------|------------|---|---|-------------------|---|------------------|--------|
| 66.67 | + H4  | - H4 +       | No         | +10        | +0         | + H4 -      | - H4 +         | - H4 +     | 2 | 4 | 5                 | 1 | 2                | \$555. |
| %     | + H1  | H1           | Good       |            |            | H1          | H1             | H1         |   |   |                   |   |                  | 00     |
|       |       |              | Swing      |            |            |             |                |            |   |   |                   |   |                  |        |