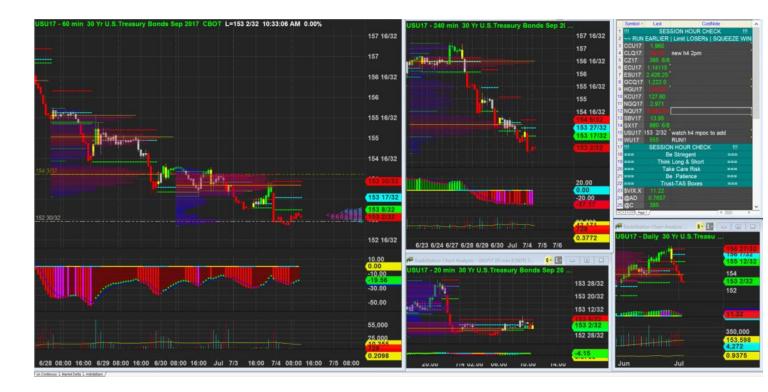

# Not chasing short

| Score | Trend | Locati<br>on | H1<br>Navi | H1<br>Navi | H4<br>Navi | plywo<br>od | inside-<br>box |      | H1<br>headw<br>inds |   | Defens |   | Potent<br>ial RR |        |
|-------|-------|--------------|------------|------------|------------|-------------|----------------|------|---------------------|---|--------|---|------------------|--------|
| 65.81 | + H4  | + H4         | Refre      | -10        | -30        | - H4 -      | - H4 -         | + H4 | 0                   | 0 | 5      | 3 | 1.5              | \$1,00 |
| %     | + H1  | + H1         | shed       |            |            | H1          | H1             | + H1 |                     |   |        |   |                  | 0.00   |