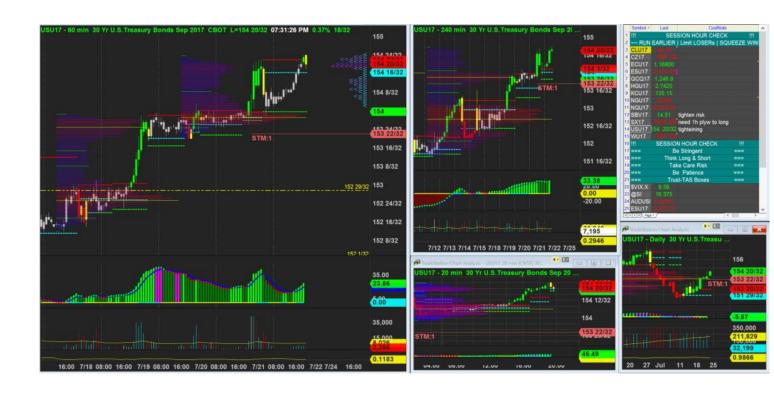

## 22/7/2017 03:00 - Screen Clipping

Tightening up a bit more after new h1. new h1 is neutral but h4 has magenta exhaustion warning and hitting 40 overbought level.

24/7/2017 07:14 - Screen Clipping

Stay here watch US hours