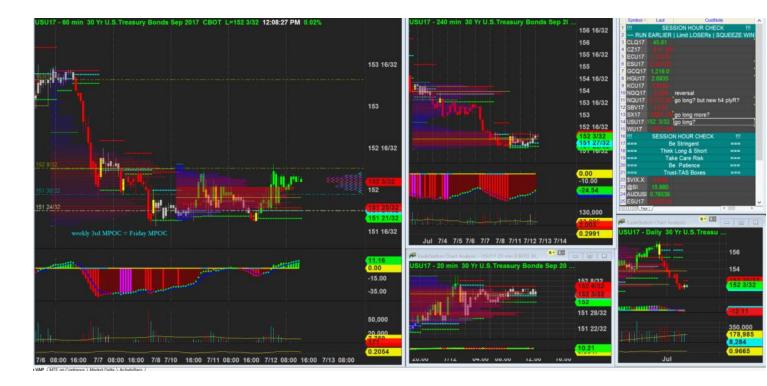

creen Clipping

Pushing down bit more after h1 try low and closer below box.



7/7/2017 12:33 - Screen Clipping

Squeeze a bit more towards new box but stay clear above few spikes



#### 7/7/2017 16:38 - Screen Clipping

Mpoc did move down a bit but I would like keep spikes and h1 hva as defense. Wait for tonight NFP. Good lukck.



7/7/2017 20:14 - Screen Clipping

Wait for bar close then push down stop to ytd mpoc area



7/7/2017 21:15 - Screen Clipping

Waiting for m20 new box to squeeze some more



8/7/2017 00:55 - Screen Clipping

Tightening up a bit more



10/7/2017 16:24 - Screen Clipping

#### Pushing down a bit more

Watching h4 new info. If h4 not friendly I will consider scaling out 1 earlier



12/7/2017 02:02 - Screen Clipping

Wait for more info. Still kinda stuck here



12/7/2017 12:09 - Screen Clipping

Best shot will be overlapping plyS in h1 to long



11/7/2017 17:00 - Screen Clipping

Trying n closing low nowin h1... I will wait for one more hour h4 close below as I respect h4 plywood



11/7/2017 21:19 - Screen Clipping

Happy that I waited for h4 close. Lets see what happen later



11/7/2017 22:06 - Screen Clipping

Wait for more info



14/7/2017 23:58 - Screen Clipping

# Not chasing short

| Score      | Trend        | Locati<br>on | H1<br>Navi | H1<br>Navi | H4<br>Navi | plywo<br>od  | inside-<br>box | Vol<br>Gap   | H1<br>headw<br>inds | H4<br>headw<br>inds | H1<br>Defens<br>e | H4<br>Defens<br>e | Potent<br>ial RR |                |
|------------|--------------|--------------|------------|------------|------------|--------------|----------