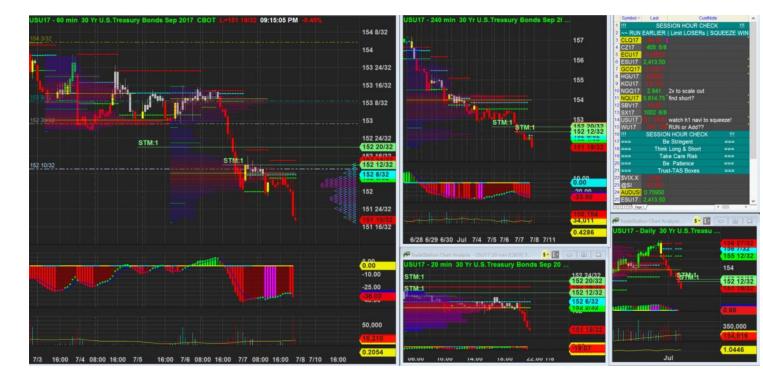

or h1 exhaustion to tighten further or if h1 get new box



7/7/2017 00:01 - Screen Clipping

Squeeze in a bit more and watching out h1 new box. Consider to scale out 1/2 if exhaustion warning occur



7/7/2017 01:06 - Screen Clipping

Tightening my stops again. Watching out how this new box plays out. Will consider putting 2stops at same level



### 7/7/2017 10:02 - Screen Clipping

Pushing down bit more after h1 try low and closer below box.



7/7/2017 12:33 - Screen Clipping

Squeeze a bit more towards new box but stay clear above few spikes



#### 7/7/2017 16:38 - Screen Clipping

Mpoc did move down a bit but I would like keep spikes and h1 hva as defense. Wait for tonight NFP. Good lukck.



7/7/2017 20:14 - Screen Clipping

Wait for bar close then push down stop to ytd mpoc area



7/7/2017 21:15 - Screen Clipping

Waiting for m20 new box to squeeze some more



8/7/2017 00:55 - Screen Clipping

Tightening up a bit more



10/7/2017 16:24 - Screen Clipping

#### Pushing down a bit more

Watching h4 new info. If h4 not friendly I will consider scaling out 1 earlier



12/7/2017 02:02 - Screen Clipping

Wait for more info. Still kinda stuck here



12/7/2017 12:09 - Screen Clipping

Best shot will be overlapping plyS in h1 to long



11/7/2017 17:00 - Screen Clipping

Trying n closing low nowin h1... I will wait for one more hour h4 close below as I respect h4 plywood



11/7/2017 21:19 - Screen Clipping

Happy that I waited for h4 close. Lets see what happen later



11/7/2017 22:06 - Screen Clipping

Wait for more info



14/7/2017 23:58 - Screen Clipping

# Not ch