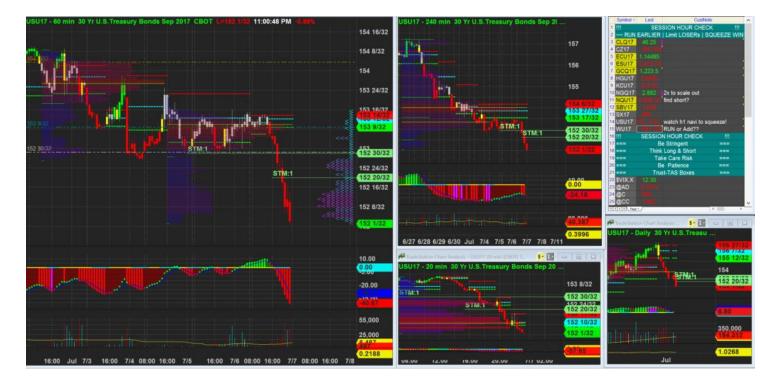

#### 7/7/2017 16:38 - Screen Clipping

Mpoc did move down a bit but I would like keep spikes and h1 hva as defense. Wait for tonight NFP. Good lukck.

7/7/2017 20:14 - Screen Clipping

Wait for bar close then push down stop to ytd mpoc area

7/7/2017 21:15 - Screen Clipping

Waiting for m20 new box to squeeze some more

8/7/2017 00:55 - Screen Clipping

Tightening up a bit more

10/7/2017 16:24 - Screen Clipping