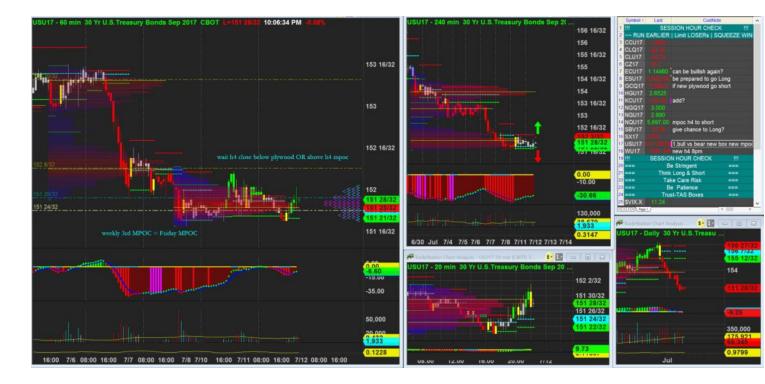

lukck.



7/7/2017 20:14 - Screen Clipping

Wait for bar close then push down stop to ytd mpoc area



7/7/2017 21:15 - Screen Clipping

Waiting for m20 new box to squeeze some more



8/7/2017 00:55 - Screen Clipping

Tightening up a bit more



10/7/2017 16:24 - Screen Clipping

#### Pushing down a bit more

Watching h4 new info. If h4 not friendly I will consider scaling out 1 earlier



12/7/2017 02:02 - Screen Clipping

Wait for more info. Still kinda stuck here



12/7/2017 12:09 - Screen Clipping

Best shot will be overlapping plyS in h1 to long



11/7/2017 17:00 - Screen Clipping

Trying n closing low nowin h1... I will wait for one more hour h4 close below as I respect h4 plywood



11/7/2017 21:19 - Screen Clipping

Happy that I waited for h4 close. Lets see what happen later



11/7/2017 22:06 - Screen Clipping

Wait for more info



14/7/2017 23:58 - Screen Clipping

# Not chasing short

| Score      | Trend        | Locati<br>on | H1<br>Navi | H1<br>Navi | H4<br>Navi | plywo<br>od  | inside-<br>box | Vol<br>Gap   | H1<br>headw<br>inds | H4<br>headw<br>inds | H1<br>Defens<br>e | H4<br>Defens<br>e | Potent<br>ial RR |                |
|------------|--------------|--------------|------------|------------|------------|--------------|----------------|--------------|---------------------|---------------------|-------------------|-------------------|------------------|----------------|
| 63.25<br>% | - H4 +<br>H1 |              | Good       | +0         | +0         | + H4 -<br>H1 | - H4 -<br>H1   | - H4 -<br>H1 | 3                   | 2                   | 5