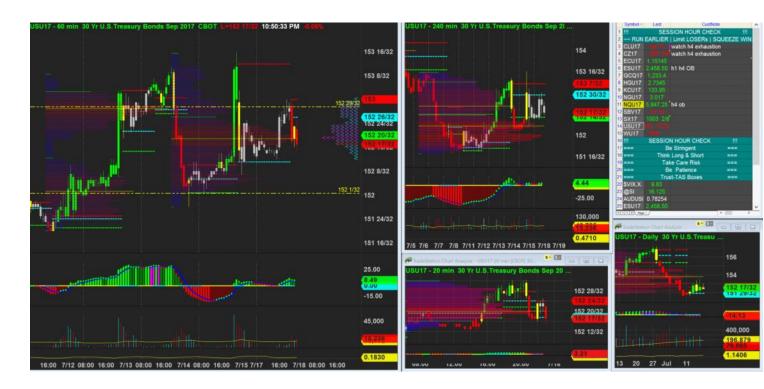

19/7/2017 22:31 - Screen Clipping

Waiting for h4 to close above since this score is not great to push thru

| Score      | Trend        | Locati<br>on | H1<br>Navi    | H1<br>Navi | H4<br>Navi | plywo<br>od | inside-<br>box | Vol<br>Gap | H1<br>headw<br>inds | H4<br>headw<br>inds | H1<br>Defens<br>e | H4<br>Defens<br>e | Potent<br>ial RR |              |
|------------|--------------|--------------|---------------|------------|------------|-------------|----------------|------------|---------------------|---------------------|-------------------|-------------------|------------------|--------------|
| 69.23<br>% | + H4<br>+ H1 |              | Refre<br>shed |            | -30        |             | + H4<br>+ H1   |            | 1                   | 1                   | 5                 | 3                 | 2                | \$531.<br>25 |

20/7/2017 19:02 - Screen Clipping

Stop below h4 poc will hv good enuf score. Reasonable risk still within h1 context. Watching out close above 154.

| Score  | Trend  | Location | H1 Navi  | H1 Navi | H4 Navi | plywood | inside-box | Vol Gap | H1        | H4        | H1      | H4      | Potential | US 30yrs |
|--------|--------|----------|----------|---------|---------|---------|------------|---------|-----------|-----------|---------|---------|-----------|----------|
|        |        |          |          |         |         |         |            |         | headwinds | headwinds | Defense | Defense | RR        |          |
| 70.09% | + H4 + | + H4 +   | Refreshe | -20     | -30     | - H4 -  | - H4 +     | + H4 +  | 1         | 1         | 5       | 4       | 2         | \$531.25 |
|        | H1     | H1       | d        |         |         | H1      | H1         | H1      |           |           |         |         |           |          |