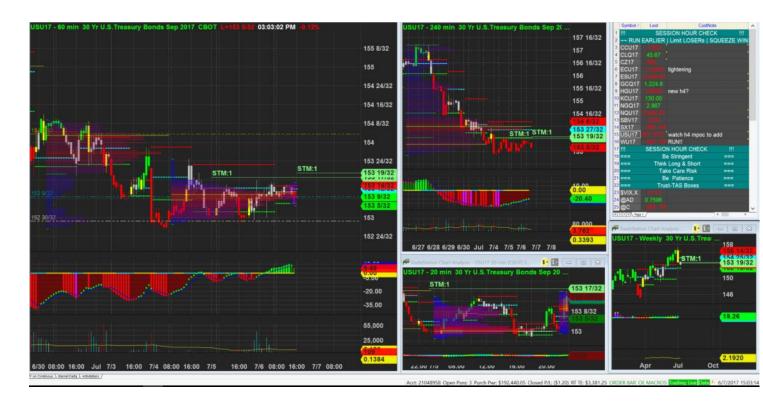

7/7/2017 00:01 - Screen Clipping

Squeeze in a bit more and watching out h1 new box. Consider to scale out 1/2 if exhaustion warning occur

7/7/2017 01:06 - Screen Clipping

Tightening my stops again. Watching out how this new box plays out. Will consider putting 2stops at same level

### 7/7/2017 10:02 - Screen Clipping

Pushing down bit more after h1 try low and closer below box.

7/7/2017 12:33 - Screen Clipping

Squeeze a bit more towards new box but stay clear above few spikes