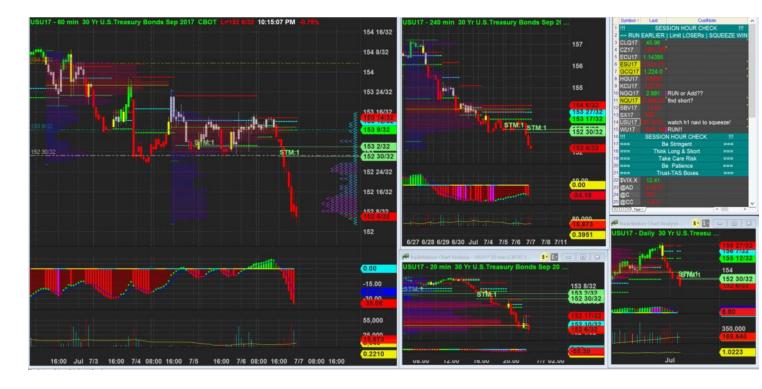

### 7/7/2017 10:02 - Screen Clipping

Pushing down bit more after h1 try low and closer below box.

7/7/2017 12:33 - Screen Clipping

Squeeze a bit more towards new box but stay clear above few spikes

#### 7/7/2017 16:38 - Screen Clipping

Mpoc did move down a bit but I would like keep spikes and h1 hva as defense. Wait for tonight NFP. Good lukck.

7/7/2017 20:14 - Screen Clipping

Wait for bar close then push down stop to ytd mpoc area