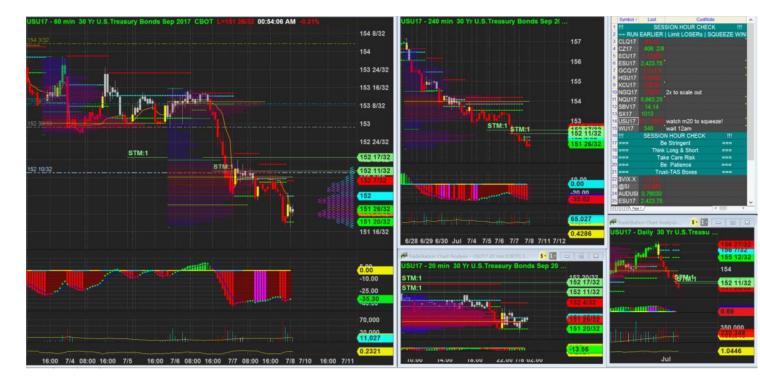

n Clipping

Squeeze in a bit more and watching out h1 new box. Consider to scale out 1/2 if exhaustion warning occur



7/7/2017 01:06 - Screen Clipping

Tightening my stops again. Watching out how this new box plays out. Will consider putting 2stops at same level



### 7/7/2017 10:02 - Screen Clipping

Pushing down bit more after h1 try low and closer below box.



7/7/2017 12:33 - Screen Clipping

Squeeze a bit more towards new box but stay clear above few spikes



#### 7/7/2017 16:38 - Screen Clipping

Mpoc did move down a bit but I would like keep spikes and h1 hva as defense. Wait for tonight NFP. Good lukck.



7/7/2017 20:14 - Screen Clipping

Wait for bar close then push down stop to ytd mpoc area



7/7/2017 21:15 - Screen Clipping

Waiting for m20 new box to squeeze some more



8/7/2017 00:55 - Screen Clipping

Tightening up a bit more



10/7/2017 16:24 - Screen Clipping

#### Pushing down a bit more

Watching h4 new info. If h4 not friendly I will consider scaling out 1 earlier



12/7/2017 02:02 - Screen Clipping

Wait for more info. Still kinda stuck here



12/7/2017 12:09 - Screen Clipping

Best shot will be overlapping plyS in h1 to long



11/7/2017 17:00 - Screen Clipping

Trying n closing low nowin h1... I will wait for one more hour h4 close below as I respect h4 plywood



11/7/2017 21:19 - Screen Clipping

Happy that I waited for h4 close. Lets see what happen later



11/7/2017 22:06 - Screen Clipping

Wait for more info



14/7/2017 23:58 - Screen Clipping

# Not chasing short

| Score      | Trend        | Locati<br>on | H1<br>Navi | H1<br>Navi