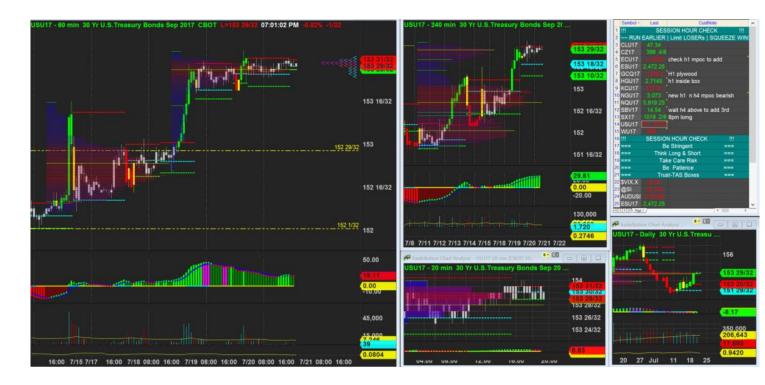

## 22/7/2017 03:00 - Screen Clipping

Tightening up a bit more after new h1. new h1 is neutral but h4 has magenta exhaustion warning and hitting 40 overbought level.

24/7/2017 07:14 - Screen Clipping

Stay here watch US hours

27/7/2017 19:45 - Screen Clipping