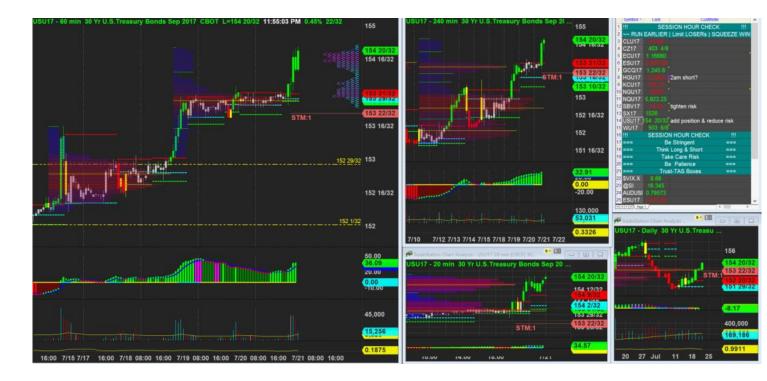

| 981.0000 |
|--------------------|----------|
| POC                | 906.0000 |
| вот                | 869.0000 |
| Box Height         | 112.0000 |
| 20%                | 22.4     |
|                    |          |
| Long Catch         | 1003.4   |
| Short Low Risk     | 958.6    |
| Long Low Risk      | 891.4    |
| Short Catch        | 846.6    |
|                    |          |
| Plywood Resistance | 66.96%   |
| Plywood Support    | 33.04%   |



20/7/2017 20:03 - Screen Clipping

Stay wide for now waiting for more info bfr I tighten to just prior bar low area



20/7/2017 21:10 - Screen Clipping Low score, doji candle, so I hesitated to add one more Long. Well, this is it. Watch for pull back without limit order, watching the pace of the market during pull back, if any.



20/7/2017 23:55 - Screen Clipping

Tightein stop after h1 close above for few bars and trying new high



21/7/2017 02:01 - Screen Clipping

New H1 not very friendly but h4 still looks good with a new plyw forming... lets see . I m keeping my stop at where it is for now and not going to add more for now.

# Small new box in h1, I tighten but stay a distqance away below the edge of a small vol profile

21/7/2017 20:10 - Screen Clipping



Waiting for new box to tighten, expect new h1 lva near 154 16/32 area

21/7/2017 19:31 - Screen Clipping





1956

9,093 0.1719 154 16/

154 8/82

10:02:20 PM

22/7/2017 01:27 - Screen Clipping

00 7/18 08:00 16:00 7/19 08:00

If make higher close then I will consider tightening up more

16:00 7/20 08:00 16:00 7/21 08:00 16:00 7/22 7/24



## 22/7/2017