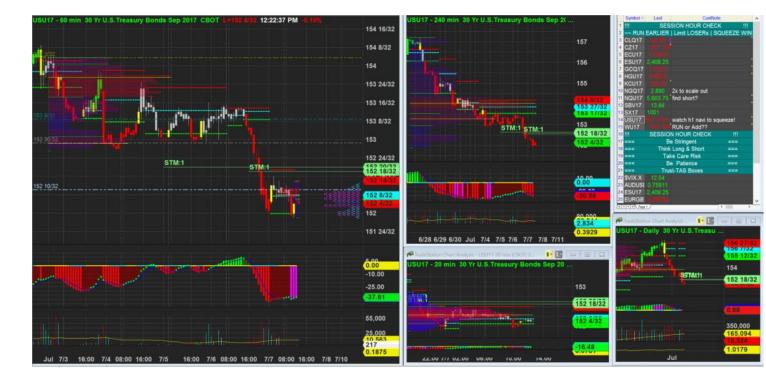

### 7/7/2017 10:02 - Screen Clipping

Pushing down bit more after h1 try low and closer below box.

7/7/2017 12:33 - Screen Clipping

Squeeze a bit more towards new box but stay clear above few spikes