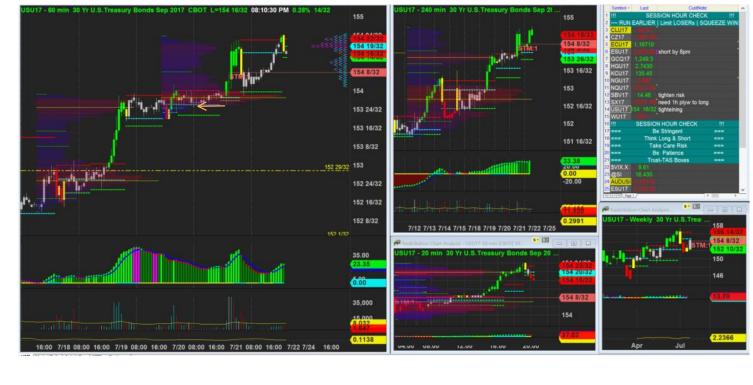

1956

9,093 0.1719 154 16/

154 8/82

10:02:20 PM

22/7/2017 01:27 - Screen Clipping

00 7/18 08:00 16:00 7/19 08:00

If make higher close then I will consider tightening up more

16:00 7/20 08:00 16:00 7/21 08:00 16:00 7/22 7/24

## 22/7/2017 03:00 - Screen Clipping

Tightening up a bit more after new h1. new h1 is neutral but h4 has magenta exhaustion warning and hitting 40 overbought level.

24/7/2017 07:14 - Screen Clipping

Stay here watch US hours