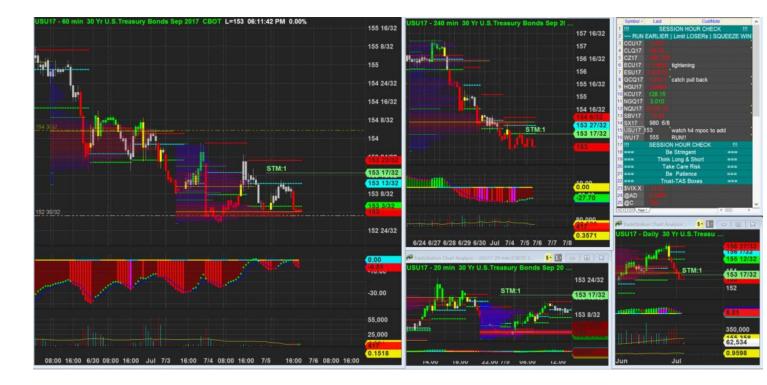

### Tightening up to reduce give-back

One stop above m20 old HVA and another wider stop above big 153

6/7/2017 23:00 - Screen Clipping

Pushing down my stop to m20 hva and old m20 hva for now.... Wait for h1 exhaustion to tighten further or if h1 get new box

7/7/2017 00:01 - Screen Clipping

Squeeze in a bit more and watching out h1 new box. Consider to scale out 1/2 if exhaustion warning occur

7/7/2017 01:06 - Screen Clipping

Tightening my stops again. Watching out how this new box plays out. Will consider putting 2stops at same level