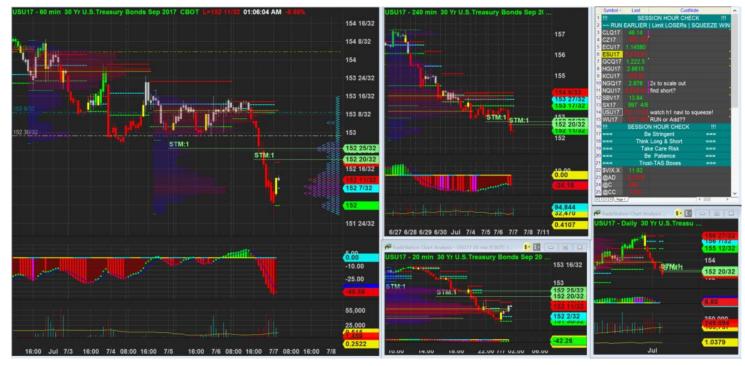

7/7/2017 00:01 - Screen Clipping

Squeeze in a bit more and watching out h1 new box. Consider to scale out 1/2 if exhaustion warning occur

7/7/2017 01:06 - Screen Clipping

Tightening my stops again. Watching out how this new box plays out. Will consider putting 2stops at same level