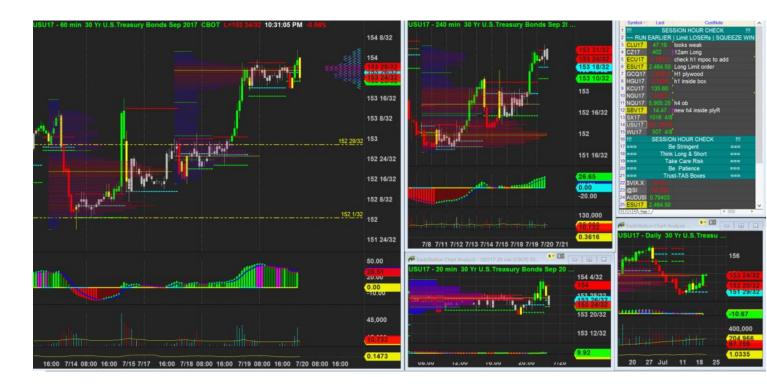

20/7/2017 23:55 - Screen Clipping

Tightein stop after h1 close above for few bars and trying new high

21/7/2017 02:01 - Screen Clipping

New H1 not very friendly but h4 still looks good with a new plyw forming... lets see . I m keeping my stop at where it is for now and not going to add more for now.

# Small new box in h1, I tighten but stay a distqance away below the edge of a small vol profile

21/7/2017 20:10 - Screen Clipping

Waiting for new box to tighten, expect new h1 lva near 154 16/32 area

21/7/2017 19:31 - Screen Clipping