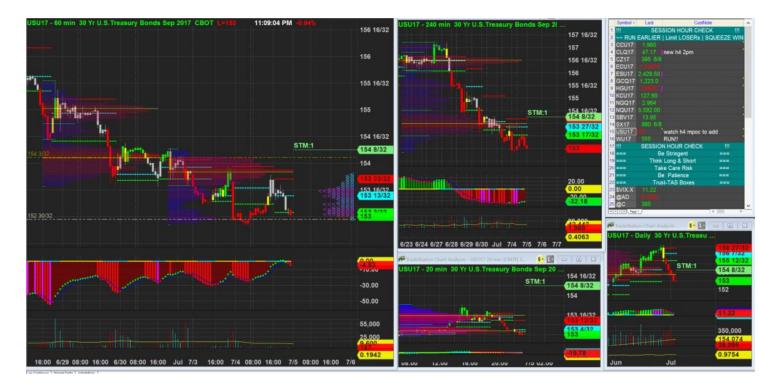

4/7/2017 23:09 - Screen Clipping

Good lcuk independce day

5/7/2017 18:12 - Screen Clipping

 ${\rm H1}$  mpoc down below build up massively so I tighten my stop, bcz if come back into the box will be harder to break lower