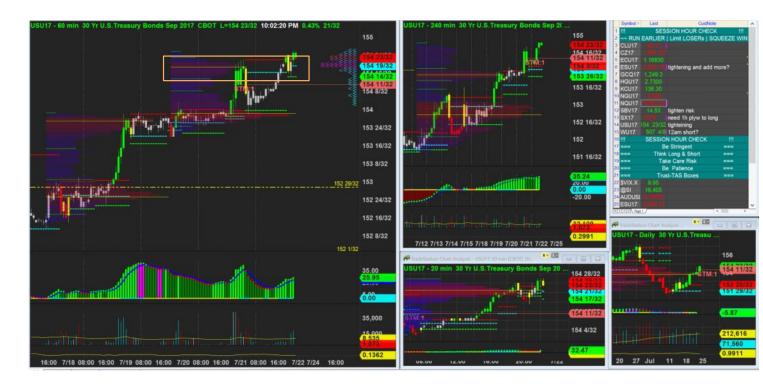

### 27/7/2017 19:45 - Screen Clipping

#### Not chasing short for now

| TTO CITAL  | ,,,,,,,,,,,,,,,,,,,,,,,,,,,,,,,,,,,,,, | 101 110 11   |            |            |            |              |                |              |                     |                     |                   |                   |                  |              |
|------------|----------------------------------------|--------------|------------|------------|------------|--------------|----------------|--------------|---------------------|---------------------|-------------------|-------------------|------------------|--------------|
| Score      | Trend                                  | Locati<br>on | H1<br>Navi | H1<br>Navi | H4<br>Navi | plywo<br>od  | inside-<br>box | Vol<br>Gap   | H1<br>headw<br>inds | H4<br>headw<br>inds | H1<br>Defens<br>e | H4<br>Defens<br>e | Potent<br>ial RR | US<br>30yrs  |
| 58.12<br>% | + H4<br>+ H1                           | - H4 +<br>H1 | No<br>Good | +10        | -20        | - H4 +<br>H1 | - H4 -<br>H1   | - H4 -<br>H1 | 2                   | 3                   | 4                 | 3                 | 1.5              | \$666.<br>00 |
|            |                                        |              | Swing      |            |            |              |                |              |                     |                     |                   |                   |                  |              |

Unless break below h4 box, then only I consider short

| Score | Trend | Locati | H1   | H1   | Н4   | plywo | inside- | Vol | H1    | Н4    | H1     | Н4     | Potent | US    |
|-------|-------|--------|------|------|------|-------|---------|-----|-------|-------|--------|--------|--------|-------|
|       |       | on     | Navi | Navi | Navi | od    | box     | Gap | headw | headw | Defens | Defens | ial RR | 30yrs |
|       |       |        |      |      |      |       |         |     | inds  | inds  | е      | е      |        |       |

| 71.79 | + H4 | + H4 | No    | +0 | -20 | - H4 + | - H4 - | + H4 | 1 | 1 | 5 | 5 | 1 | \$900. |
|-------|------|------|-------|----|-----|--------|--------|------|---|---|---|---|---|--------|
| %     | + H1 | + H1 | Good  |    |     | H1     | H1     | + H1 |   |   |   |   |   | 00     |
|       |      |      | Swing |    |     |        |        |      |   |   |   |   |   |        |