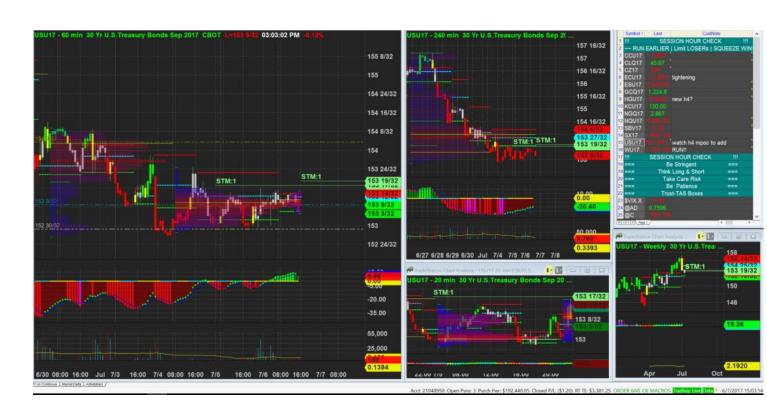

6/7/2017 15:03 - Screen Clipping

| S | core | Trend | Locati<br>on | H1<br>Navi | H1<br>Navi | H4<br>Navi | plywo<br>od | inside-<br>box | Vol<br>Gap |   | H4<br>headw<br>inds | H1<br>Defens<br>e | H4<br>Defens<br>e | Potent<br>ial RR |        |
|---|------|-------|--------------|------------|------------|------------|-------------|----------------|------------|---|---------------------|-------------------|-------------------|------------------|--------|
| 7 | 3.50 | + H4  | + H4         | No         | +10        | -20        | - H4 +      | - H4 +         | + H4       | 2 | 1                   | 5                 | 2                 | 2                | \$437. |
|   | %    | + H1  | + H1         | Good       |            |            | H1          | H1             | + H1       |   |                     |                   |                   |                  | 50     |
|   |      |       |              | Swing      |            |            |             |                |            |   |                     |                   |                   |                  |        |