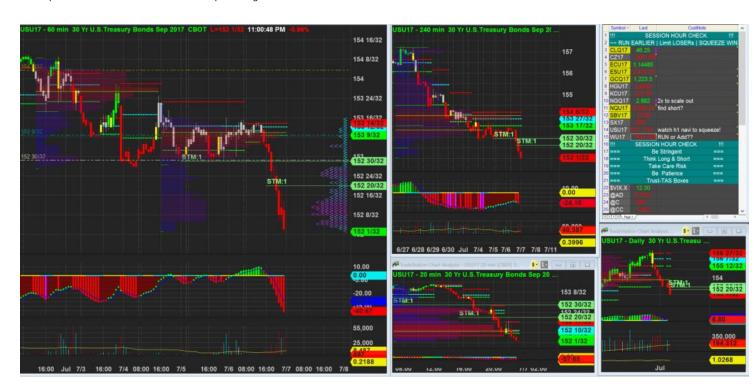

7/7/2017 00:01 - Screen Clipping

Squeeze in a bit more and watching out h1 new box. Consider to scale out 1/2 if exhaustion warning occur

7/7/2017 01:06 - Screen Clipping

 $Tightening \ my \ stops \ again. \ Watching \ out \ how \ this \ new \ box \ plays \ out. \ Will \ consider \ putting \ 2stops \ at \ same \ level$ 