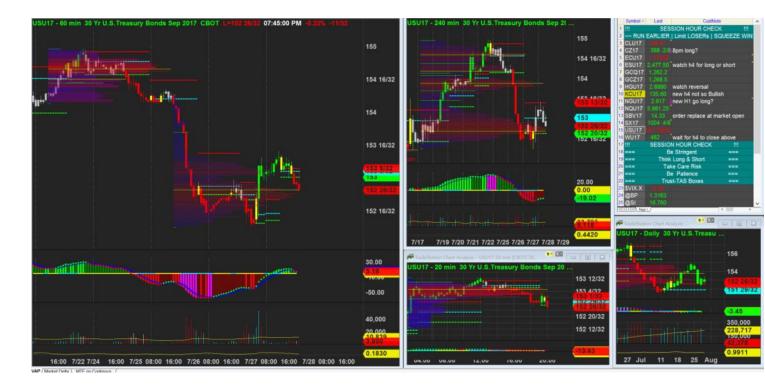

### 27/7/2017 19:45 - Screen Clipping

#### Not chasing short for now

| TTO CITAL  | ,,,,,,,,,,,,,,,,,,,,,,,,,,,,,,,,,,,,,, | 101 110 11   |            |            |            |              |                |              |                     |                     |                   |                   |                  |              |
|------------|----------------------------------------|--------------|------------|------------|------------|--------------|----------------|--------------|---------------------|---------------------|-------------------|-------------------|------------------|--------------|
| Score      | Trend                                  | Locati<br>on | H1<br>Navi | H1<br>Navi | H4<br>Navi | plywo<br>od  | inside-<br>box | Vol<br>Gap   | H1<br>headw<br>inds | H4<br>headw<br>inds | H1<br>Defens<br>e | H4<br>Defens<br>e | Potent<br>ial RR | US<br>30yrs  |
| 58.12<br>% | + H4<br>+ H1                           | - H4 +<br>H1 | No<br>Good | +10        | -20        | - H4 +<br>H1 | - H4 -<br>H1   | - H4 -<br>H1 | 2                   | 3                   | 4                 | 3                 | 1.5              | \$666.<br>00 |
|            |                                        |              | Swing      |            |            |              |                |              |                     |                     |                   |                   |                  |              |

Unless break below h4 box, then only I consider short

| Score | Trend | Locati | H1   | H1   | Н4   | plywo | inside- | Vol | H1    | Н4    | H1     | Н4     | Potent | US    |
|-------|-------|--------|------|------|------|-------|---------|-----|-------|-------|--------|--------|--------|-------|
|       |       | on     | Navi | Navi | Navi | od    | box     | Gap | headw | headw | Defens | Defens | ial RR | 30yrs |
|       |       |        |      |      |      |       |         |     | inds  | inds  | е      | е      |        |       |

| 71.79 | + H4 | + H4 | No    | +0 | -20 | - H4 + | - H4 - | + H4 | 1 | 1 | 5 | 5 | 1 | \$900. |
|-------|------|------|-------|----|-----|--------|--------|------|---|---|---|---|---|--------|
| %     | + H1 | + H1 | Good  |    |     | H1     | H1     | + H1 |   |   |   |   |   | 00     |
|       |      |      | Swing |    |     |        |        |      |   |   |   |   |   |        |