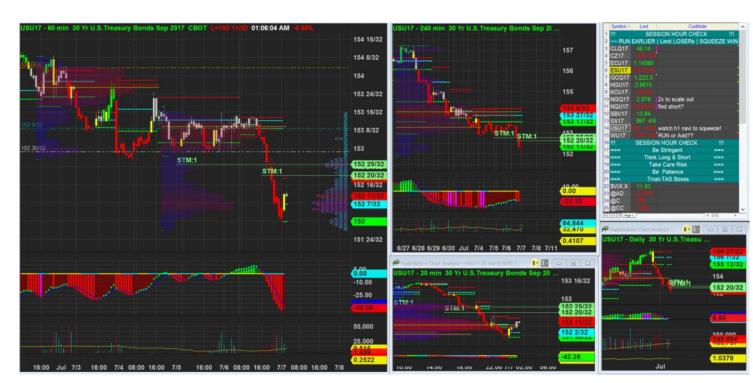

7/7/2017 00:01 - Screen Clipping

Squeeze in a bit more and watching out h1 new box. Consider to scale out 1/2 if exhaustion warning occur

7/7/2017 01:06 - Screen Clipping

 $Tightening \ my \ stops \ again. \ Watching \ out \ how \ this \ new \ box \ plays \ out. \ Will \ consider \ putting \ 2stops \ at \ same \ level$ 