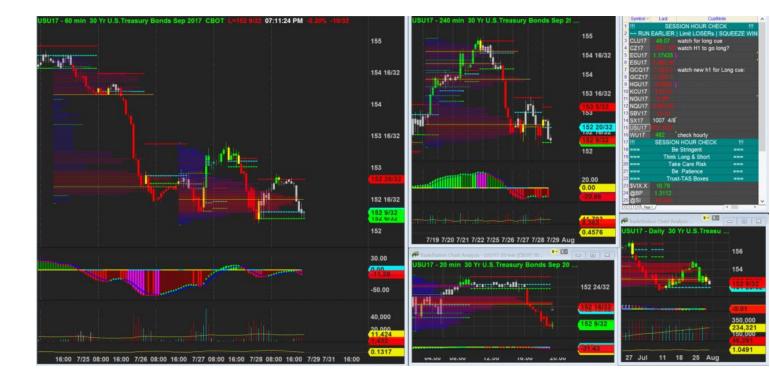

### Not quite there to short

| Score | Trend | Locati<br>on | H1<br>Navi | H1<br>Navi | H4<br>Navi | plywo<br>od | inside-<br>box |      | H1<br>headw<br>inds |   | Defens |   | Potent<br>ial RR |        |
|-------|-------|--------------|------------|------------|------------|-------------|----------------|------|---------------------|---|--------|---|------------------|--------|
| 68.38 | + H4  | + H4         | Suppo      | -10        | -20        | - H4 -      | - H4 -         | + H4 | 1                   | 1 | 5      | 4 | 1                | \$900. |
| %     | + H1  | + H1         | rted       |            |            | H1          | H1             | + H1 |                     |   |        |   |                  | 00     |