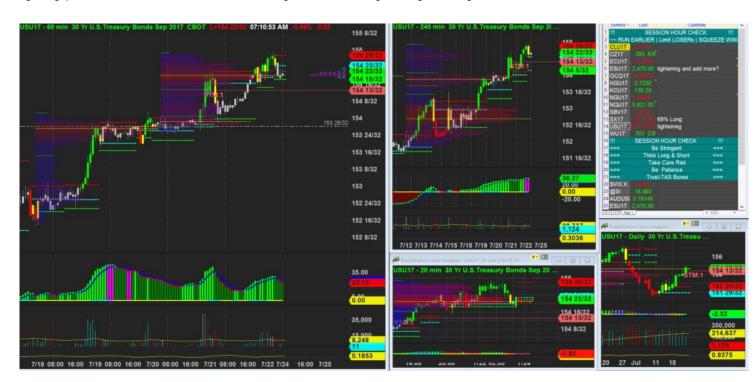

### Not quite there to short

| Score | Trend | Locati<br>on | H1<br>Navi | H1<br>Navi | H4<br>Navi | plywo<br>od | inside-<br>box |      | H1<br>headw<br>inds |   | Defens |   | Potent<br>ial RR |        |
|-------|-------|--------------|------------|------------|------------|-------------|----------------|------|---------------------|---|--------|---|------------------|--------|
| 68.38 | + H4  | + H4         | Suppo      | -10        | -20        | - H4 -      | - H4 -         | + H4 | 1                   | 1 | 5      | 4 | 1                | \$900. |
| %     | + H1  | + H1         | rted       |            |            | H1          | H1             | + H1 |                     |   |        |   |                  | 00     |