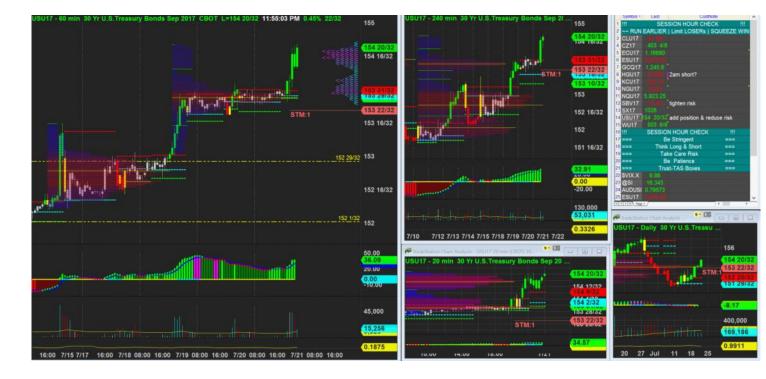

20/7/2017 20:03 - Screen Clipping

Stay wide for now waiting for more info bfr I tighten to just prior bar low area

20/7/2017 21:10 - Screen Clipping
Low score, doji candle, so I hesitated to add one more Long. Well, this is it. Watch for pull back without limit order, watching the pace of the market during pull back, if any.