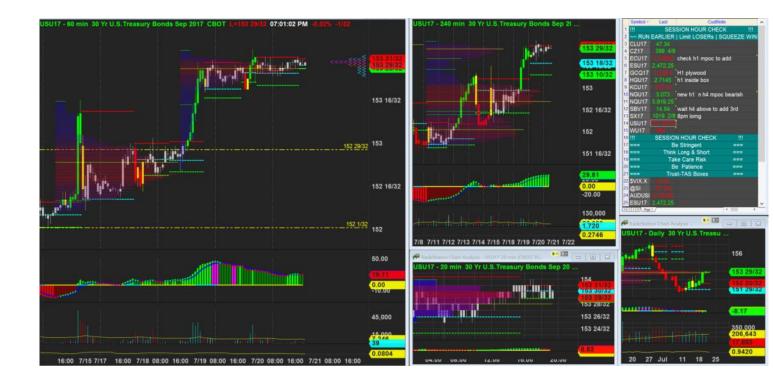

20/7/2017 23:55 - Screen Clipping

Tightein stop after h1 close above for few bars and trying new high

21/7/2017 02:01 - Screen Clipping

New H1 not very friendly but h4 still looks good with a new plyw forming... lets see . I m keeping my stop at where it is for now and not going to add more for now.

21/7/2017 19:31 - Screen Clipping

Waiting for new box to tighten, expect new h1 lva near 154 16/32 area

21/7/2017 20:10 - Screen Clipping

Small new box in h1, I tighten but stay a distqance away below the edge of a small vol profile  $\,$ 