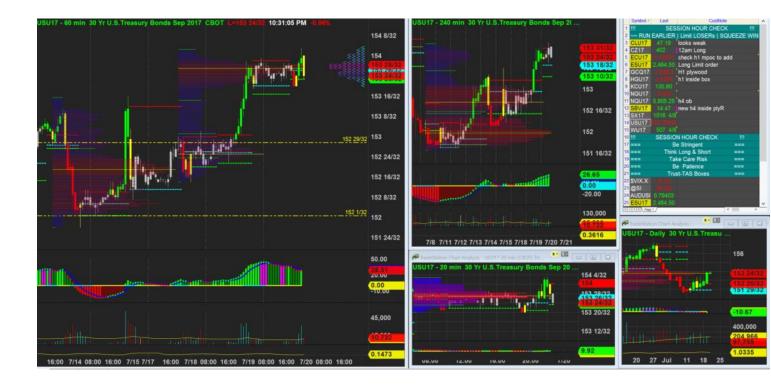

20/7/2017 20:03 - Screen Clipping

Stay wide for now waiting for more info bfr I tighten to just prior bar low area

20/7/2017 21:10 - Screen Clipping
Low score, doji candle, so I hesitated to add one more Long. Well, this is it. Watch for pull back without limit order, watching the pace of the market during pull back, if any.

20/7/2017 23:55 - Screen Clipping

Tightein stop after h1 close above for few bars and trying new high

21/7/2017 02:01 - Screen Clipping

New H1 not very friendly but h4 still looks good with a new plyw forming... lets see . I m keeping my stop at where it is for now and not going to add more for now.