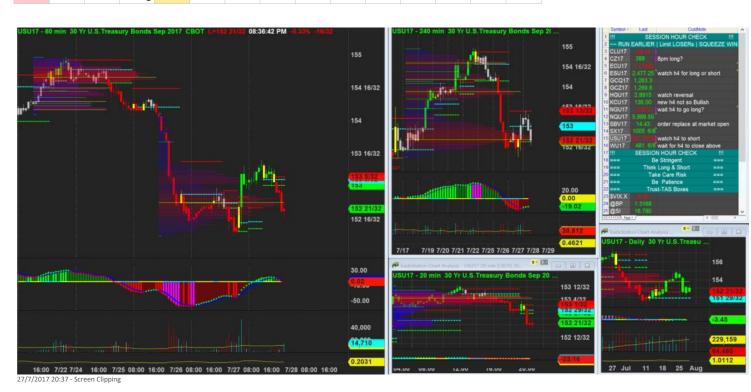

27/7/2017 22:00 - Screen Clipping

| Score | Trend | Locati<br>on | H1<br>Navi | H1<br>Navi | H4<br>Navi | plywo<br>od | inside-<br>box | Vol<br>Gap | H1<br>headw<br>inds | H4<br>headw<br>inds | H1<br>Defens<br>e | H4<br>Defens<br>e | Potent<br>ial RR | US<br>30yrs |
|-------|-------|--------------|------------|------------|------------|-------------|----------------|------------|---------------------|---------------------|-------------------|-------------------|------------------|-------------|
| 64.96 | + H4  | - H4 +       | No         | -10        | -20        | - H4 +      | - H4 -         | + H4       | 2                   | 2                   | 5                 | 4                 | 1                | \$900       |
| %     | + H1  | H1           | Good       |            |            | H1          | H1             | + H1       |                     |                     |                   |                   |                  | 00          |
|       |       |              | Swing      |            |            |             |                |            |                     |                     |                   |                   |                  |             |

Didn't close below h4 box so not good enuf to pursue short

28/7/2017 19:11 - Screen Clipping