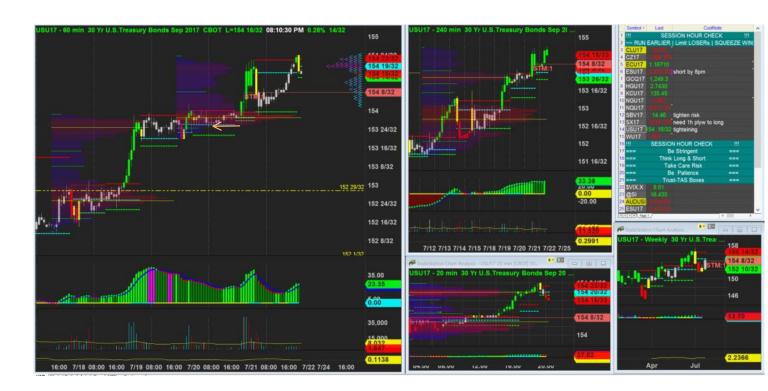

22/7/2017 03:00 - Screen Clipping

Tightening up a bit more after new h1. new h1 is neutral but h4 has magenta exhaustion warning and hitting 40 overbought level.

24/7/2017 07:14 - Screen Clipping

Stay here watch US hours