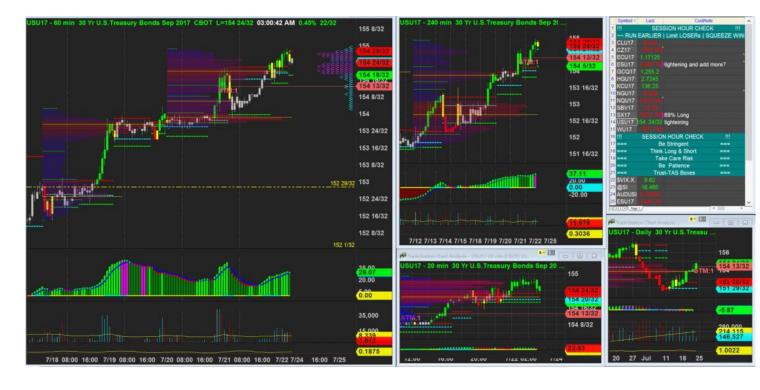

Didn't close below h4 box so not good enuf to pursue short

28/7/2017 19:11 - Screen Clipping

### Not quite there to short

| Score | Trend | Locati<br>on | H1<br>Navi | H1<br>Navi | H4<br>Navi | plywo<br>od | inside-<br>box |      | H1<br>headw<br>inds |   | Defens |   | Potent<br>ial RR |        |
|-------|-------|--------------|------------|------------|------------|-------------|----------------|------|---------------------|---|--------|---|------------------|--------|
| 68.38 | + H4  | + H4         | Suppo      | -10        | -20        | - H4 -      | - H4 -         | + H4 | 1                   | 1 | 5      | 4 | 1                | \$900. |
| %     | + H1  | + H1         | rted       |            |            | H1          | H1             | + H1 |                     |   |        |   |                  | 00     |