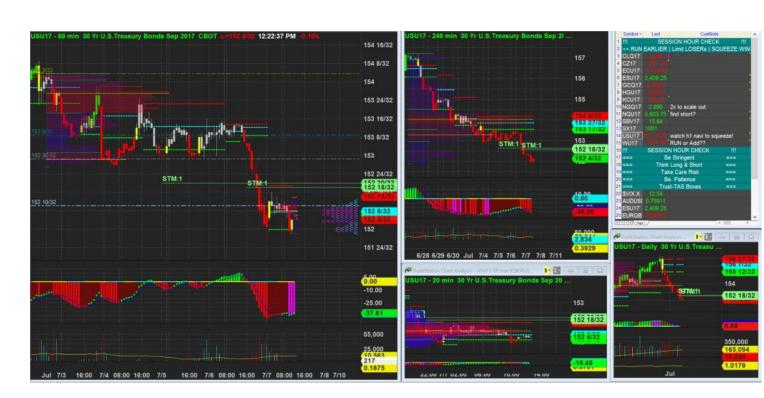

7/7/2017 10:02 - Screen Clipping

Pushing down bit more after h1 try low and closer below box.

7/7/2017 12:33 - Screen Clipping

Squeeze a bit more towards new box but stay clear above few spikes  $% \left( 1\right) =\left( 1\right) \left( 1\right)$ 