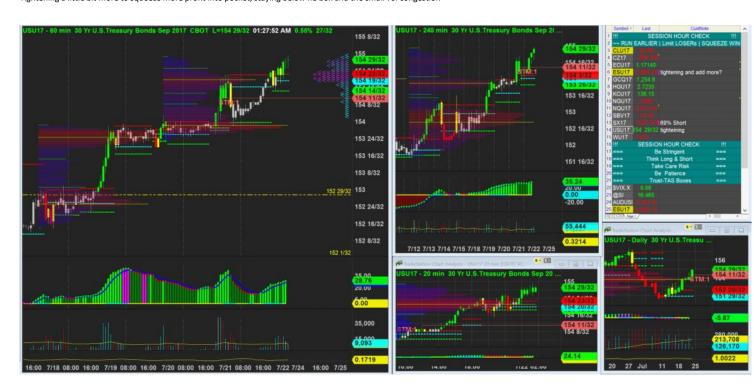

27/7/2017 22:00 - Screen Clipping

| Score | Trend | Locati<br>on | H1<br>Navi | H1<br>Navi | H4<br>Navi | plywo<br>od | inside-<br>box | Vol<br>Gap | H1<br>headw<br>inds | H4<br>headw<br>inds | H1<br>Defens<br>e | H4<br>Defens<br>e | Potent<br>ial RR | US<br>30yrs |
|-------|-------|--------------|------------|------------|------------|-------------|----------------|------------|---------------------|---------------------|-------------------|-------------------|------------------|-------------|
| 64.96 | + H4  | - H4 +       | No         | -10        | -20        | - H4 +      | - H4 -         | + H4       | 2                   | 2                   | 5                 | 4                 | 1                | \$900       |
| %     | + H1  | H1           | Good       |            |            | H1          | H1             | + H1       |                     |                     |                   |                   |                  | 00          |
|       |       |              | Swing      |            |            |             |                |            |                     |                     |                   |                   |                  |             |

Didn't close below h4 box so not good enuf to pursue short

28/7/2017 19:11 - Screen Clipping