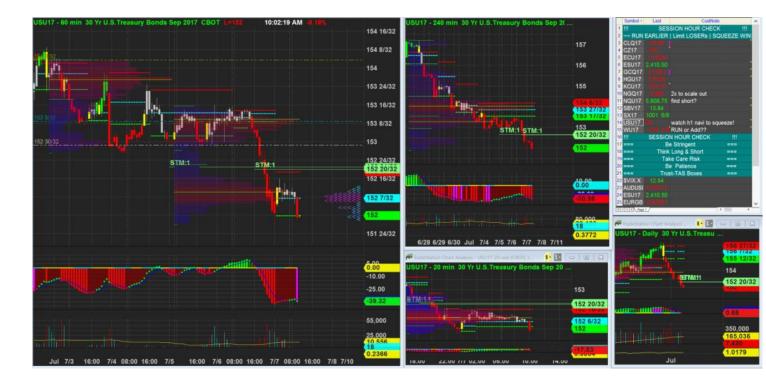

7/7/2017 10:02 - Screen Clipping

Pushing down bit more after h1 try low and closer below box.

7/7/2017 12:33 - Screen Clipping

Squeeze a bit more towards new box but stay clear above few spikes  $% \left( 1\right) =\left( 1\right) \left( 1\right)$ 