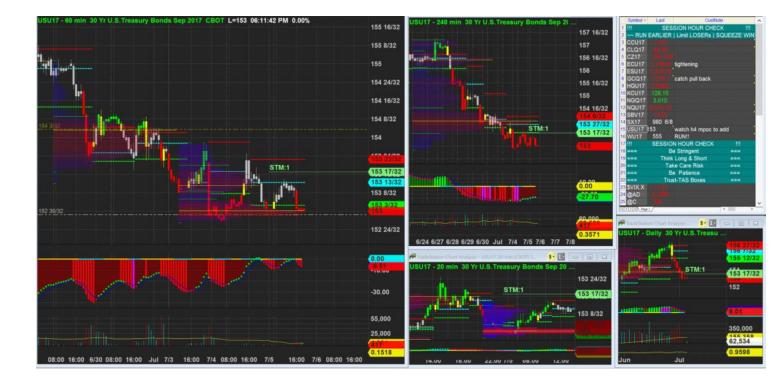

4/7/2017 23:09 - Screen Clipping

Good lcuk independce day

5/7/2017 18:12 - Screen Clipping

H1 mpoc down below build up massively so I tighten my stop, bcz if come back into the box will be harder to break lower