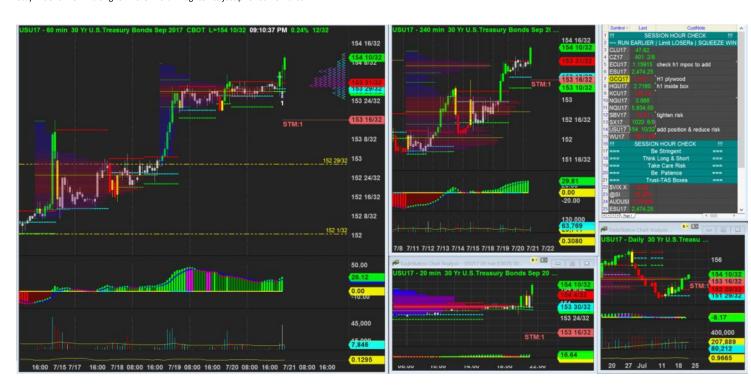

21/7/2017 22:02 - Screen Clipping

Tightening a little bit more to squeeze more profit into pocket, staying below h1 box and the small vol congestion

22/7/2017 01:27 - Screen Clipping

If make higher close then I will consider tightening up more

22/7/2017 03:00 - Screen Clipping

Tightening up a bit more after new h1. new h1 is neutral but h4 has magenta exhaustion warning and hitting 40 overbought level.

24/7/2017 07:14 - Screen Clipping

Stay here watch US hours