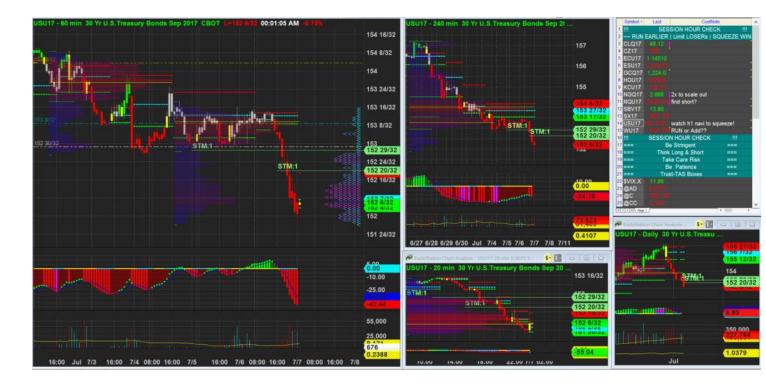

7/7/2017 00:01 - Screen Clipping

Squeeze in a bit more and watching out h1 new box. Consider to scale out 1/2 if exhaustion warning occur

7/7/2017 01:06 - Screen Clipping

 $Tightening \ my \ stops \ again. \ Watching \ out \ how \ this \ new \ box \ plays \ out. \ Will \ consider \ putting \ 2stops \ at \ same \ level$ 