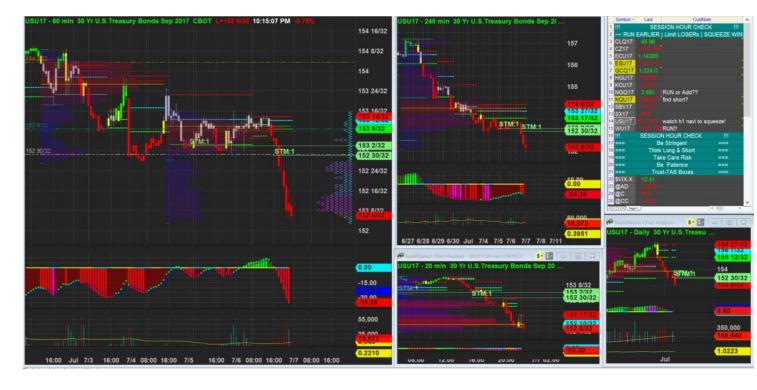

6/7/2017 22:15 - Screen Clipping

Tightening up to reduce give-back
One stop above m20 old HVA and another wider stop above big 153

6/7/2017 23:00 - Screen Clipping

Pushing down my stop to m20 hva and old m20 hva for now.... Wait for h1 exhaustion to tighten further or if h1 get new box