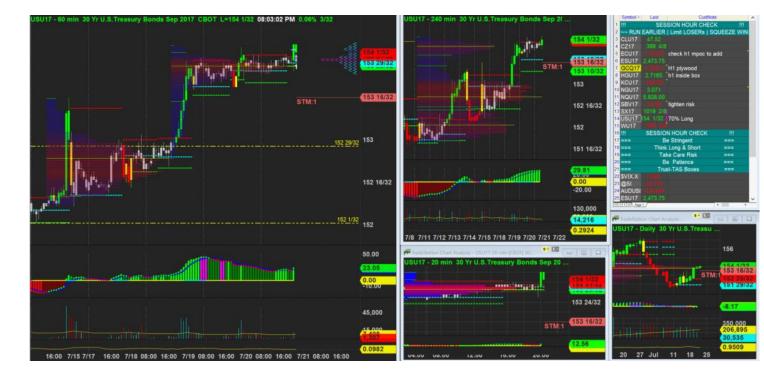

21/7/2017 19:31 - Screen Clipping

Waiting for new box to tighten, expect new h1 lva near 154 16/32 area

21/7/2017 20:10 - Screen Clipping

Small new box in h1, I tighten but stay a distqance away below the edge of a small vol profile  $\,$ 

21/7/2017 22:02 - Screen Clipping

Tightening a little bit more to squeeze more profit into pocket, staying below h1 box and the small vol congestion

22/7/2017 01:27 - Screen Clipping

If make higher close then I will consider tightening up more