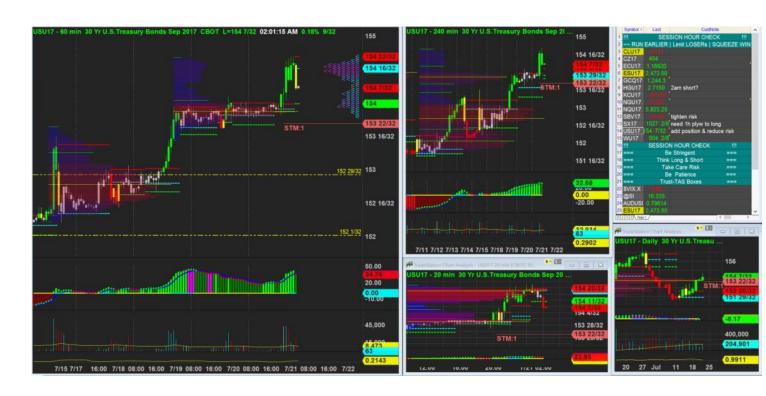

20/7/2017 23:55 - Screen Clipping

Tightein stop after h1 close above for few bars and trying new high

21/7/2017 02:01 - Screen Clipping

New H1 not very friendly but h4 still looks good with a new plyw forming... lets see . I m keeping my stop at where it is for now and not going to add more for now.