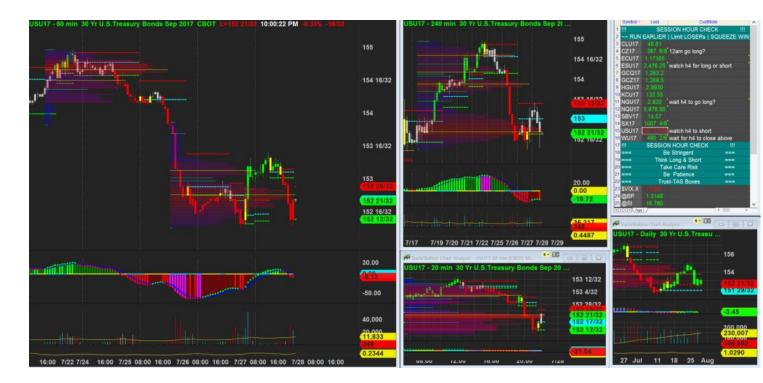

Didn't close below h4 box so not good enuf to pursue short

28/7/2017 19:11 - Screen Clipping

### Not quite there to short

| Score | Trend | Locati<br>on | H1<br>Navi | H1<br>Navi | H4<br>Navi | plywo<br>od | inside-<br>box |      | H1<br>headw<br>inds |   | Defens |   | Potent<br>ial RR |        |
|-------|-------|--------------|------------|------------|------------|-------------|----------------|------|---------------------|---|--------|---|------------------|--------|
| 68.38 | + H4  | + H4         | Suppo      | -10        | -20        | - H4 -      | - H4 -         | + H4 | 1                   | 1 | 5      | 4 | 1                | \$900. |
| %     | + H1  | + H1         | rted       |            |            | H1          | H1             | + H1 |                     |   |        |   |                  | 00     |