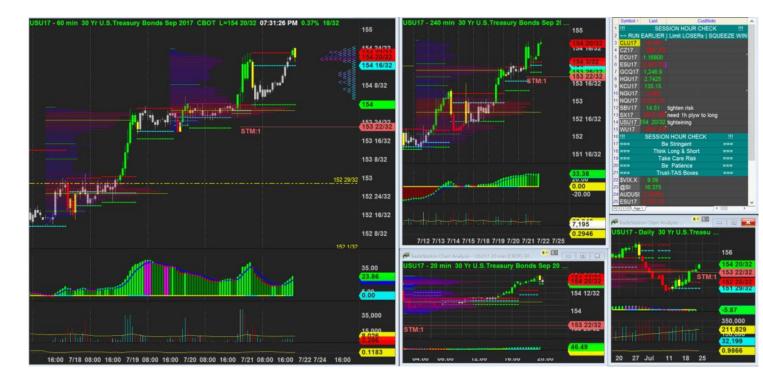

22/7/2017 03:00 - Screen Clipping

Tightening up a bit more after new h1. new h1 is neutral but h4 has magenta exhaustion warning and hitting 40 overbought level.

24/7/2017 07:14 - Screen Clipping

Stay here watch US hours