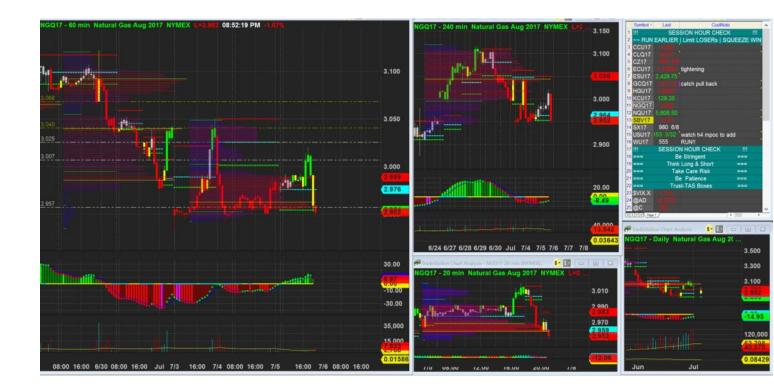

7/7/2017 10:10 - Screen Clipping

Staying wide for now the 2nd stop, watching out more info aftert london open  $\,$ 

7/7/2017 18:05 - Screen Clipping

Waiting for a bit more distance away from h1 box before I tightening up

7/7/2017 20:02 - Screen Clipping

Pushing in, was looking at m20 mpoc so I hv one stop below there instead of pushing outside of box. Another pushing in to below h1 box while waiting for more info near NY open