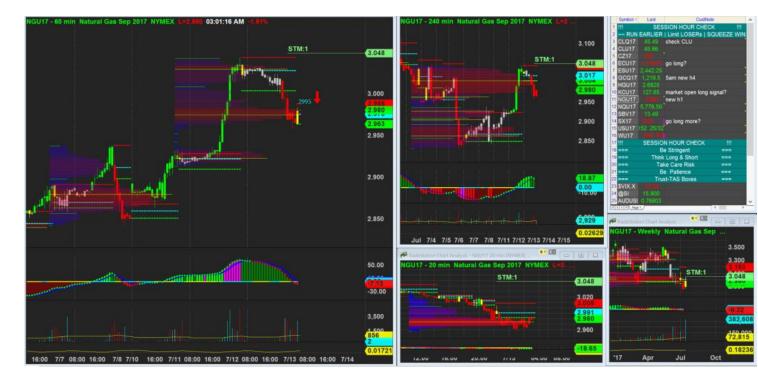

------------|--------|
| 7 | 7.78  | + H4  | + H4         | Good       | +30        | +20        | - H4 -      | - H4 -         | + H4 | 1                   | 2                   | 5                 | 5                 | 0.75             | \$600. |
|   | %     | + H1  | + H1         | Swing      |            |            | H1          | H1             | + H1 |                     |                     |                   |                   |                  | 00     |



12/7/2017 22:08 - Screen Clipping

Done deal. Watching for potential add on.



13/7/2017 01:02 - Screen Clipping

H1 has small mpoc below box now, can consider tighten my initial risk to h4 breakout bar high ard 3.023 but not far from my initial stop so I just wait for new box then only decide where to tighten my risk



13/7/2017 03:01 - Screen Clipping H1 form new primary mpoc togetherwith a new box. So I decided to tighten.



13/7/2017 03:03 - Screen Clipping

But still I m staying above h4 mpoc and Iva for now. Lets see how this new box play out eventually



13/7/2017 17:59 - Screen Clipping

Can consider add on later after 6pm if consolidate near reference mpoc here



13/7/2017 19:38 - Screen Clipping

Hmm.... No turning back huh??



13/7/2017 23:04 - Screen Clipping
Keeping my stop level for now
Lol it is coming back so strongly that I don't hv a valid signal to add another Short. Watching out for new info. Mayb a new box soon.



14/7/2017 14:13 - Screen Clipping

Navi all looks good for bear still. H1 box is small so I stay wide above h1 mpoc and congestion for now.



14/7/2017 14:40 - Scree