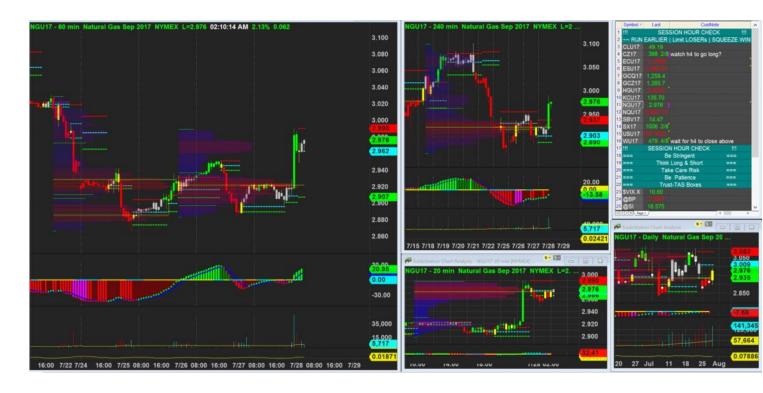

28/7/2017 02:10 - Screen Clipping

 $\ensuremath{\mathsf{H1}}$  new box not supportive to Long, not going to do anything.,