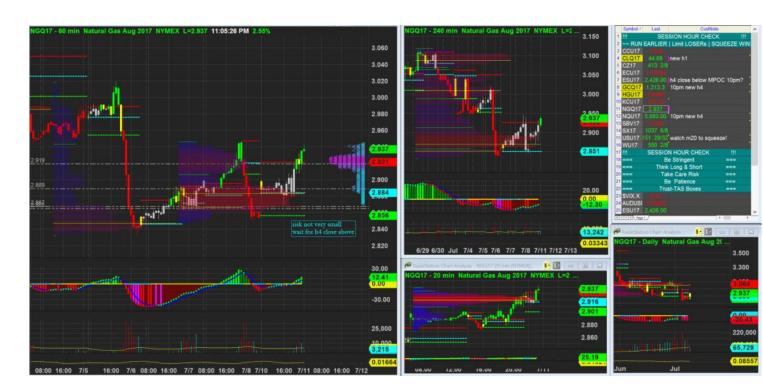

ping

Add one more using buy limit



7/7/2017 01:56 - Screen Clipping

Very interesting level hold up there since 6pm... MPOC build up there also in h1. so I give up wide stop, push closer to h1 old plywood but still wider than the stop of my add-on entry



7/7/2017 10:10 - Screen Clipping

Staying wide for now the 2nd stop, watching out more info aftert london open  $\,$ 



7/7/2017 18:05 - Screen Clipping

Waiting for a bit more distance away from h1 box before I tightening up



7/7/2017 20:02 - Screen Clipping

Pushing in, was looking at m20 mpoc so I hv one stop below there instead of pushing outside of box. Another pushing in to below h1 box while waiting for more info near NY open



7/7/2017 21:36 - Screen Clipping

Tighten the stop as m20 vol build up but price stuck up there



10/7/2017 23:05 - Screen Clipping

Not particularly good swing form h1 navi. H4 still not yet firm above box. Low score so I wait for h4 to close

| to close   |              |              |                     |            |            |              |                |              |                     |                     |                   |                   |                  |              |
|------------|--------------|--------------|---------------------|------------|------------|--------------|----------------|--------------|---------------------|---------------------|-------------------|-------------------|------------------|--------------|
| Score      | Trend        | Locati<br>on | H1<br>Navi          | H1<br>Navi | H4<br>Navi | plywo<br>od  | inside-<br>box | Vol<br>Gap