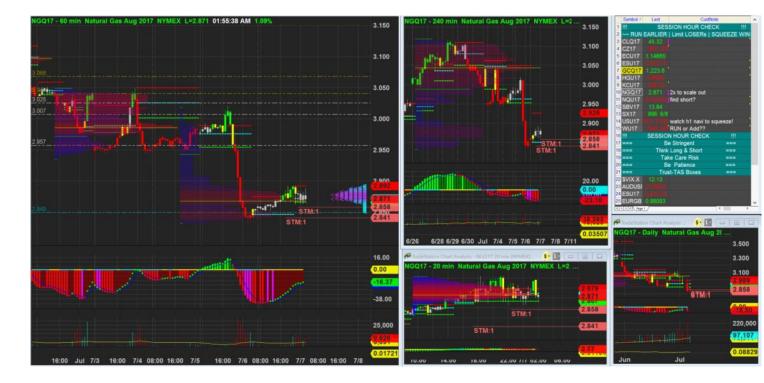

6/7/2017 22:01 - Screen Clipping

Add one more using buy limit

7/7/2017 01:56 - Screen Clipping

Very interesting level hold up there since 6pm... MPOC build up there also in h1. so I give up wide stop, push closer to h1 old plywood but still wider than the stop of my add-on entry

7/7/2017 10:10 - Screen Clipping

Staying wide for now the 2nd stop, watching out more info aftert london open  $\,$ 

7/7/2017 18:05 - Screen Clipping

Waiting for a bit more distance away from h1 box before I tightening up