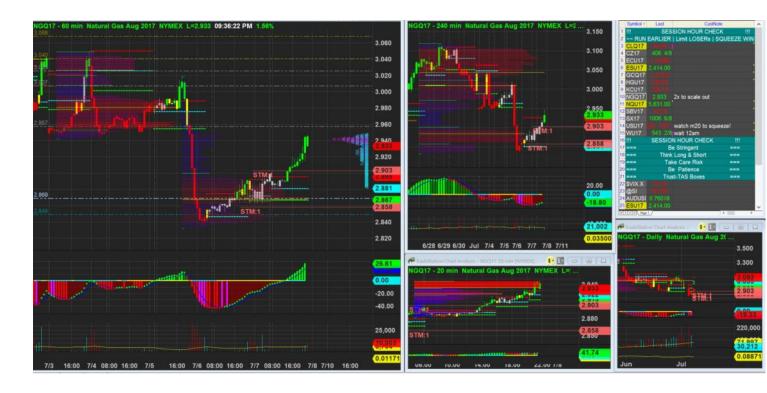

+ H1 |   |   |   |                   |                  | 00     |



6/7/2017 22:01 - Screen Clipping

Add one more using buy limit



7/7/2017 01:56 - Screen Clipping

Very interesting level hold up there since 6pm... MPOC build up there also in h1. so I give up wide stop, push closer to h1 old plywood but still wider than the stop of my add-on entry



7/7/2017 10:10 - Screen Clipping

Staying wide for now the 2nd stop, watching out more info aftert london open  $\,$ 



7/7/2017 18:05 - Screen Clipping

Waiting for a bit more distance away from h1 box before I tightening up



7/7/2017 20:02 - Screen Clipping

Pushing in, was looking at m20 mpoc so I hv one stop below there instead of pushing outside of box. Another pushing in to below h1 box while waiting for more info near NY open



7/7/2017 21:36 - Screen Clipping

Tighten the stop as m20 vol build up but price stuck up there



10/7/2017 23:05 - Screen Clipping

Not particularly good swing form h1 navi. H4 still not yet firm above box. Low score so I wait for h4 to close

| to close   |              |              |                     |            |            |              |                |              |                     |                     |                   |                   |                  |              |
|------------|--------------|--------------|---------------------|------------|------------|--------------|----------------|--------------|---------------------|---------------------|-------------------|-------------------|------------------|--------------|
| Score      | Trend        | Locati