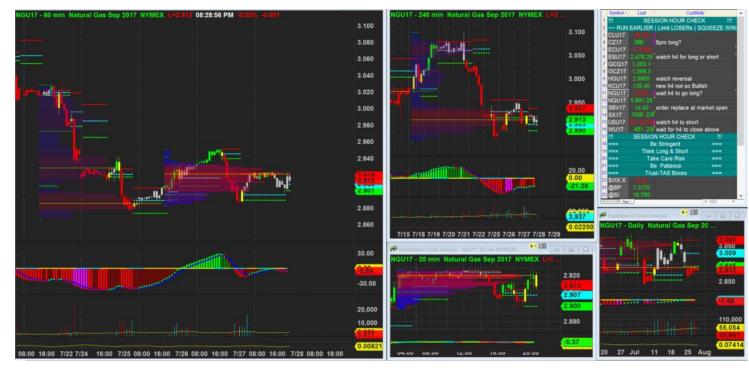

27/7/2017 20:29 - Screen Clipping

Wait for h1 to break above mpoc and h4 to at least close above h4 mpoc also to consider Long

27/7/2017 22:04 - Screen Clipping

Being cautious here as h4 mpoc could change as vol above it also building up H1 been pressed by the h1 mpoc, but since this is counter h4 trend, I m not going to place buy stop. Will just watch for h4 & h1 to close above key area.

28/7/2017 02:10 - Screen Clipping

 $\ensuremath{\mathsf{H1}}$  new box not supportive to Long, not going to do anything.,