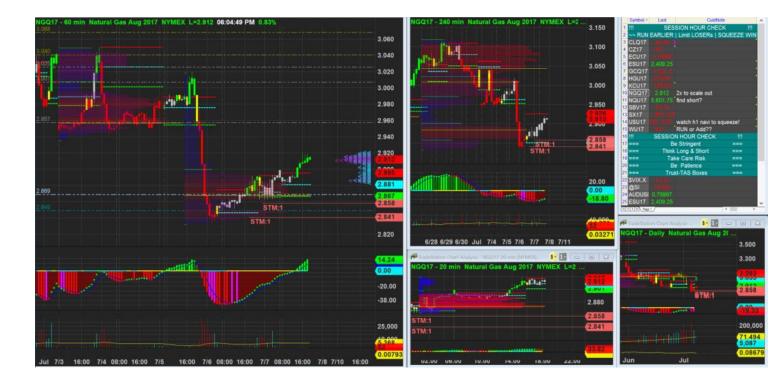

7/7/2017 20:02 - Screen Clipping

Pushing in, was looking at m20 mpoc so I hv one stop below there instead of pushing outside of box. Another pushing in to below h1 box while waiting for more info near NY open

7/7/2017 21:36 - Screen Clipping

Tighten the stop as m20 vol build up but price stuck up there

10/7/2017 23:05 - Screen Clipping

Not particularly good swing form h1 navi. H4 still not yet firm above box. Low score so I wait for h4 to close