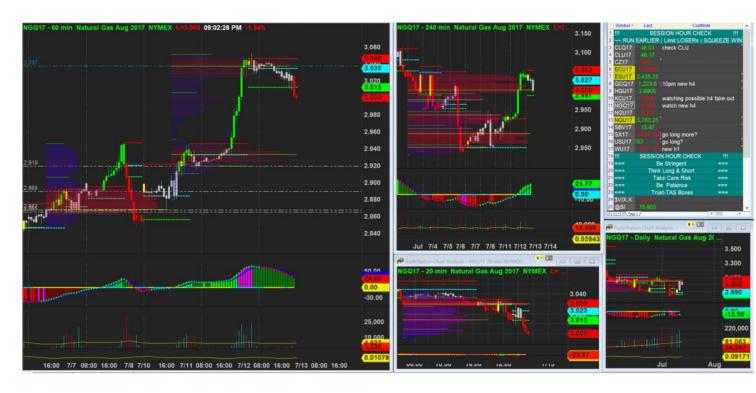

>inds | H4<br>headw<br>inds | H1<br>Defens<br>e | H4<br>Defens<br>e | Potent<br>ial RR | Nat<br>gas   |
| 70.09      | + H4         | + H4         | No                  | -10        | +10        | + H4 -       | - H4 -         | + H4         | 1                   | 2                   | 5                 | 5                 | 0.5              | \$960.       |

| % | + H1 | + H1 | Good  | H1 | H1 | + H1 |  |  | 00 |
|---|------|------|-------|----|----|------|--|--|----|
|   |      |      | Swing |    |    |      |  |  |    |

Wait for h4 to close above and check navi again in case score drop



11/7/2017 02:02 - Screen Clipping

H4 close above but h1 with new box with no favourable setup. Will wait for more info bfr I consider Long above 2946  $\,$ 





12/7/2017 21:02 - Screen Clipping



12/7/2017 21:02 - Screen Clipping

# Looks good

Open interest catching up so I don't mind start trading NGU

| S | icore | Trend | Locati<br>on | H1<br>Navi | H1<br>Navi | H4<br>Navi | plywo<br>od | inside-<br>box |      | H1<br>headw<br>inds | H4<br>headw<br>inds | H1<br>Defens<br>e | H4<br>Defens<br>e | Potent<br>ial RR |        |
|---|-------|-------|--------------|------------|------------|------------|-------------|----------------|------|---------------------|---------------------|-------------------|-------------------|------------------|--------|
| 7 | 7.78  | + H4  | + H4         | Good       | +30        | +20        | - H4 -      | - H4 -         | + H4 | 1                   | 2                   | 5                 | 5                 | 0.75             | \$600. |
|   | %