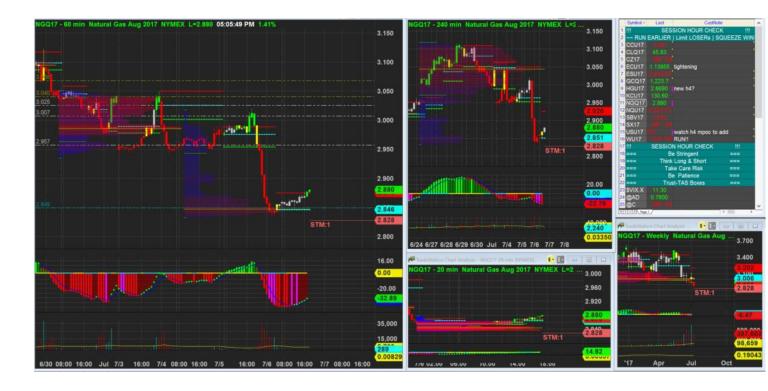

7/7/2017 21:36 - Screen Clipping

Tighten the stop as m20 vol build up but price stuck up there

10/7/2017 23:05 - Screen Clipping

Not particularly good swing form h1 navi. H4 still not yet firm above box. Low score so I wait for h4 to close

| to close   |              |              |                     |            |            |              |                |              |                     |                     |                   |                   |                  |              |
|------------|--------------|--------------|---------------------|------------|------------|--------------|----------------|--------------|---------------------|---------------------|-------------------|-------------------|------------------|--------------|
| Score      | Trend        | Locati<br>on | H1<br>Navi          | H1<br>Navi | H4<br>Navi | plywo<br>od  | inside-<br>box | Vol<br>Gap   | H1<br>headw<br>inds | H4<br>headw<br>inds | H1<br>Defens<br>e | H4<br>Defens<br>e | Potent<br>ial RR | Nat<br>gas   |
| 68.38<br>% | - H4 +<br>H1 | + H4<br>+ H1 | No<br>Good<br>Swing | -10        | +10        | + H4 -<br>H1 | - H4 -<br>H1   | + H4<br>+ H1 | 1                   | 2                   | 5                 | 5                 | 0.5              | \$960.<br>00 |
| Score      | Trend        | Locati<br>on | H1<br>Navi          | H1<br>Navi | H4<br>Navi | plywo<br>od  | inside-<br>box | Vol<br>Gap   | H1<br>headw<br>inds | H4<br>headw<br>inds | H1<br>Defens<br>e | H4<br>Defens<br>e | Potent<br>ial RR | Nat<br>gas   |
| 70.09      | + H4         | + H4         | No                  | -10        | +10        | + H4 -       | - H4 -         | + H4         | 1                   | 2                   | 5                 | 5                 | 0.5              | \$960.       |