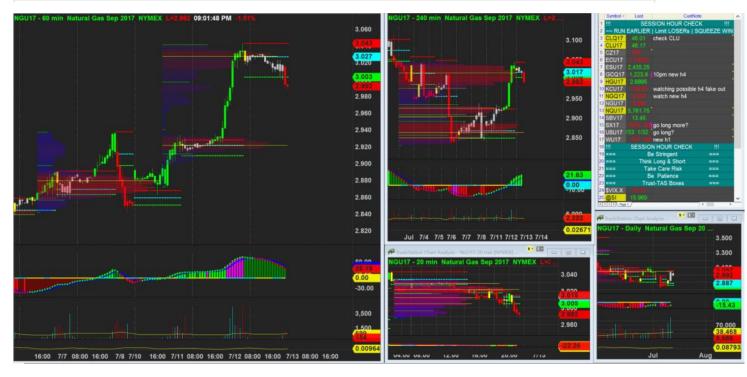

12/7/2017 22:08 - Screen Clipping

Done deal. Watching for potential add on.

13/7/2017 01:02 - Screen Clipping

H1 has small mpoc below box now, can consider tighten my initial risk to h4 breakout bar high ard 3.023 but not far from my initial stop so I just wait for new box then only decide where to tighten my risk

13/7/2017 03:01 - Screen Clipping H1 form new primary mpoc togetherwith a new box. So I decided to tighten.

13/7/2017 03:03 - Screen Clipping

But still I m staying above h4 mpoc and Iva for now. Lets see how this new box play out eventually