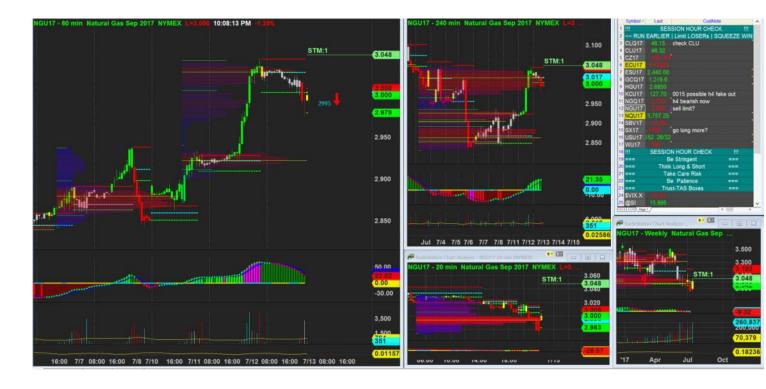

13/7/2017 03:01 - Screen Clipping H1 form new primary mpoc togetherwith a new box. So I decided to tighten.

13/7/2017 03:03 - Screen Clipping

But still I m staying above h4 mpoc and Iva for now. Lets see how this new box play out eventually