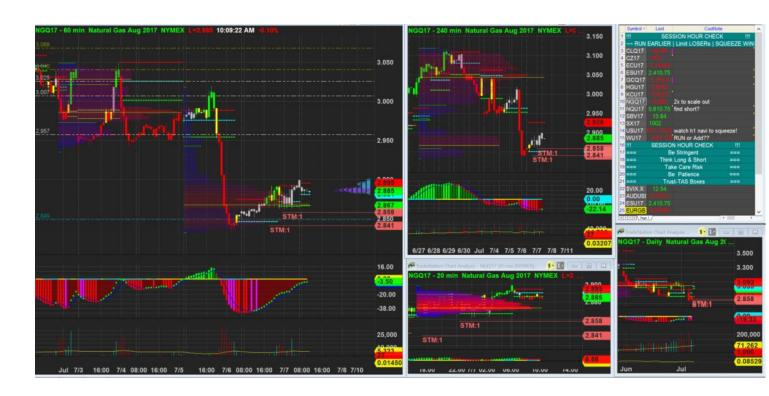

7/7/2017 10:10 - Screen Clipping

Staying wide for now the 2nd stop, watching out more info aftert london open  $\,$ 

7/7/2017 18:05 - Screen Clipping

Waiting for a bit more distance away from h1 box before I tightening up

7/7/2017 20:02 - Screen Clipping

Pushing in, was looking at m20 mpoc so I hv one stop below there instead of pushing outside of box. Another pushing in to below h1 box while waiting for more info near NY open