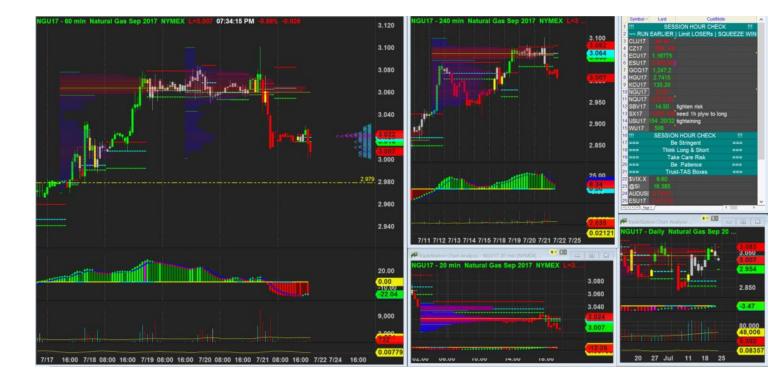

7/7/2017 10:10 - Screen Clipping

Staying wide for now the 2nd stop, watching out more info aftert london open  $\,$ 

7/7/2017 18:05 - Screen Clipping

Waiting for a bit more distance away from h1 box before I tightening up

7/7/2017 20:02 - Screen Clipping

Pushing in, was looking at m20 mpoc so I hv one stop below there instead of pushing outside of box. Another pushing in to below h1 box while waiting for more info near NY open