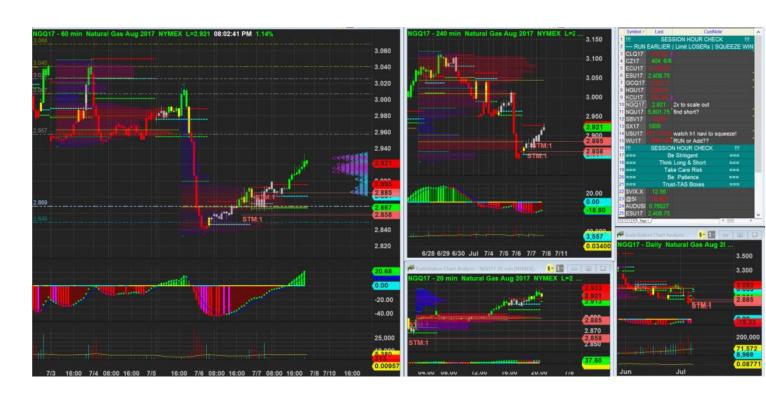

7/7/2017 21:36 - Screen Clipping

Tighten the stop as m20 vol build up but price stuck up there

10/7/2017 23:05 - Screen Clipping

Not particularly good swing form h1 navi. H4 still not yet firm above box. Low score so I wait for h4 to close