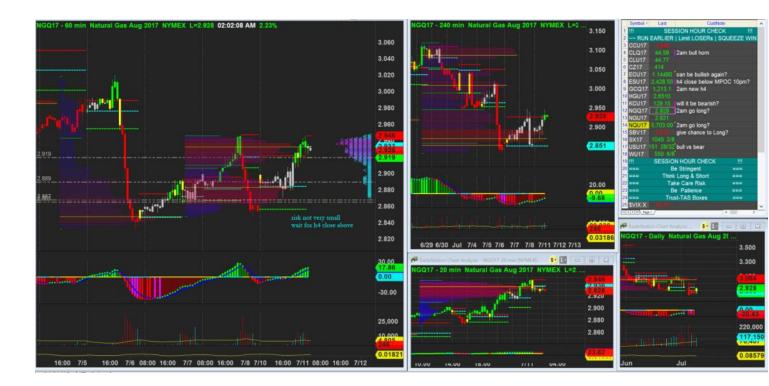

11/7/2017 02:02 - Screen Clipping

H4 close above but h1 with new box with no favourable setup. Will wait for more info bfr I consider Long above 2946  $\,$ 

12/7/2017 21:02 - Screen Clipping

12/7/2017 21:02 - Screen Clipping