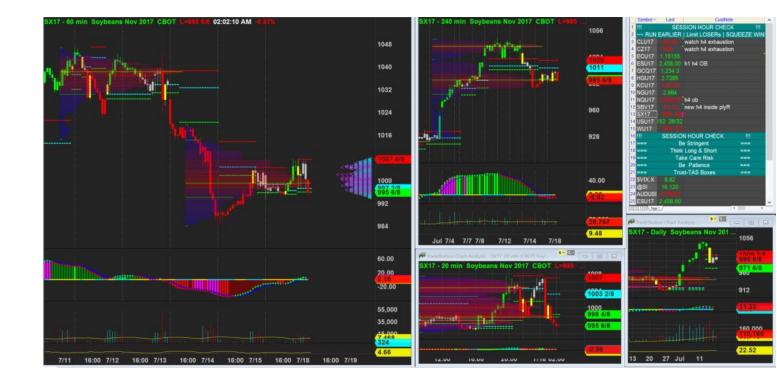

3/7/2017 19:27 - Screen Clipping

# Not chasing short

| NOT CHAS | ing short |        |       |      |      |        |         |      |       |       |        |        |        |        |
|----------|-----------|--------|-------|------|------|--------|---------|------|-------|-------|--------|--------|--------|--------|
| Score    | Trend     | Locati | H1    | H1   | Н4   | plywo  | inside- | Vol  | H1    | Н4    | H1     | Н4     | Potent | Nat    |
|          |           | on     | Navi  | Navi | Navi | od     | box     | Gap  | headw | headw | Defens | Defens | ial RR | gas    |
|          |           |        |       |      |      |        |         |      | inds  | inds  | е      | е      |        |        |
| 68.38    | + H4      | + H4   | Refre | -20  | -10  | + H4 - | - H4 -  | + H4 | 1     | 1     | 4      | 2      | 2      | \$250. |
| %        | + H1      | + H1   | shed  |      |      | H1     | Н1      | + H1 |       |       |        |        |        | 00     |