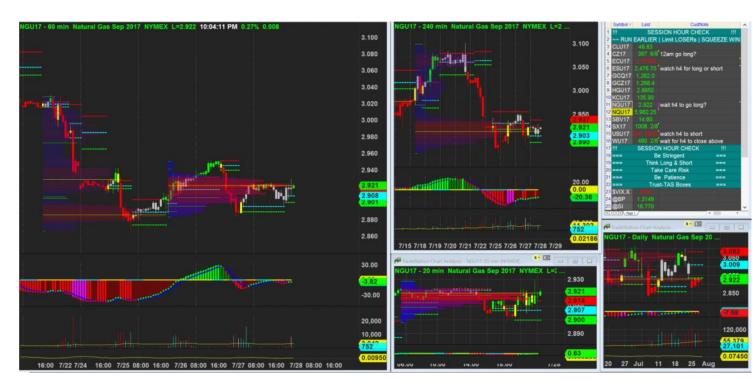

27/7/2017 20:29 - Screen Clipping

Wait for h1 to break above mpoc and h4 to at least close above h4 mpoc also to consider Long

27/7/2017 22:04 - Screen Clipping

Being cautious here as h4 mpoc could change as vol above it also building up H1 been pressed by the h1 mpoc, but since this is counter h4 trend, I m not going to place buy stop. Will just watch for h4 & h1 to close above key area.