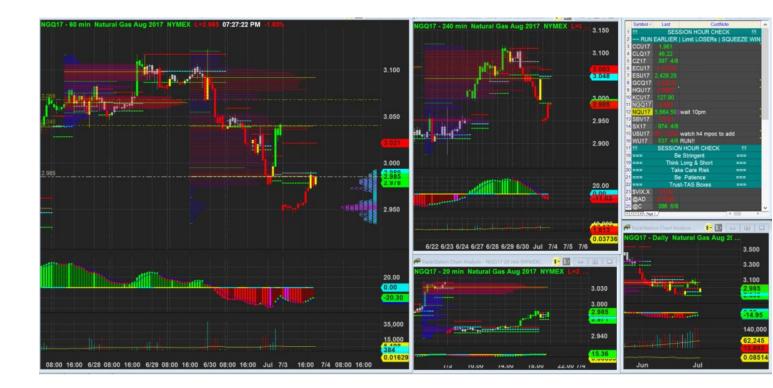

6/7/2017 22:01 - Screen Clipping

Add one more using buy limit

7/7/2017 01:56 - Screen Clipping

Very interesting level hold up there since 6pm... MPOC build up there also in h1. so I give up wide stop, push closer to h1 old plywood but still wider than the stop of my add-on entry

7/7/2017 10:10 - Screen Clipping

Staying wide for now the 2nd stop, watching out more info aftert london open  $\,$ 

7/7/2017 18:05 - Screen Clipping

Waiting for a bit more distance away from h1 box before I tightening up