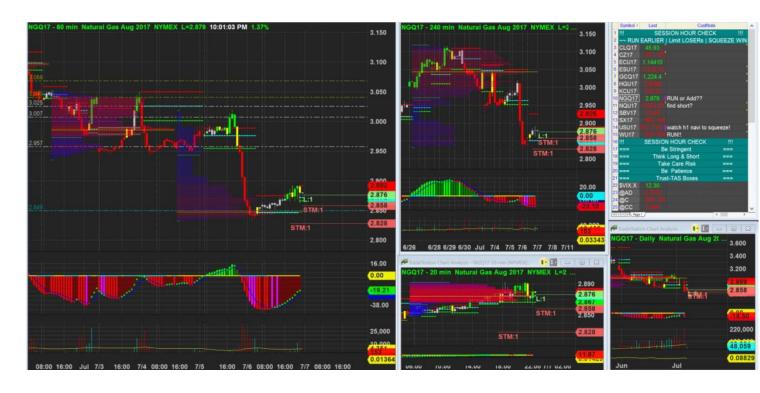

| to close   |              |              |                     |            |            |              |                |              |                     |                     |                   |                   |                  |              |
|------------|--------------|--------------|---------------------|------------|------------|--------------|----------------|--------------|---------------------|---------------------|-------------------|-------------------|------------------|--------------|
| Score      | Trend        | Locati<br>on | H1<br>Navi          | H1<br>Navi | H4<br>Navi | plywo<br>od  | inside-<br>box | Vol<br>Gap   | H1<br>headw<br>inds | H4<br>headw<br>inds | H1<br>Defens<br>e | H4<br>Defens<br>e | Potent<br>ial RR | Nat<br>gas   |
| 68.38<br>% | - H4 +<br>H1 | + H4<br>+ H1 | No<br>Good<br>Swing | -10        | +10        | + H4 -<br>H1 | - H4 -<br>H1   | + H4<br>+ H1 | 1                   | 2                   | 5                 | 5                 | 0.5              | \$960.<br>00 |
| Score      | Trend        | Locati<br>on | H1<br>Navi          | H1<br>Navi | H4<br>Navi | plywo<br>od  | inside-<br>box | Vol<br>Gap   | H1<br>headw<br>inds | H4<br>headw<br>inds | H1<br>Defens<br>e | H4<br>Defens<br>e | Potent<br>ial RR | Nat<br>gas   |
| 70.09      | + H4         | + H4         | No                  | -10        | +10        | + H4 -       | - H4 -         | + H4         | 1                   | 2                   | 5                 | 5                 | 0.5              | \$960.       |

| % | + H1 | + H1 | Good  | H1 | H1 | + H1 |  |  | 00 |
|---|------|------|-------|----|----|------|--|--|----|
|   |      |      | Swing |    |    |      |  |  |    |

Wait for h4 to close above and check navi again in case score drop