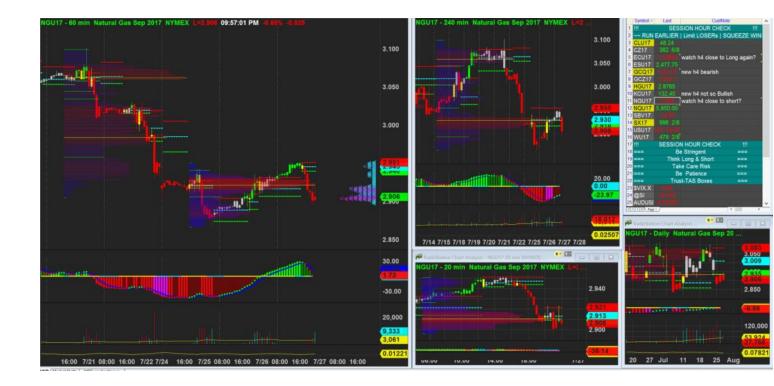

7/7/2017 21:36 - Screen Clipping

Tighten the stop as m20 vol build up but price stuck up there

10/7/2017 23:05 - Screen Clipping

Not particularly good swing form h1 navi. H4 still not yet firm above box. Low score so I wait for h4 to close

| to close   |              |              |                     |            |            |              |                |              |                     |                     |                   |                   |                  |              |
|------------|--------------|--------------|---------------------|------------|------------|--------------|----------------|--------------|---------------------|---------------------|-------------------|-------------------|------------------|--------------|
| Score      | Trend        | Locati<br>on | H1<br>Navi          | H1<br>Navi | H4<br>Navi | plywo<br>od  | inside-<br>box | Vol<br>Gap   | H1<br>headw<br>inds | H4<br>headw<br>inds | H1<br>Defens<br>e | H4<br>Defens<br>e | Potent<br>ial RR | Nat<br>gas   |
| 68.38<br>% | - H4 +<br>H1 | + H4<br>+ H1 | No<br>Good<br>Swing | -10        | +10        | + H4 -<br>H1 | - H4 -<br>H1   | + H4<br>+ H1 | 1                   | 2                   | 5                 | 5                 | 0.5              | \$960.<br>00 |
| Score      | Trend        | Locati<br>on | H1<br>Navi          | H1<br>Navi | H4<br>Navi | plywo<br>od  | inside-<br>box | Vol<br>Gap   | H1<br>headw<br>inds | H4<br>headw<br>inds | H1<br>Defens<br>e | H4<br>Defens<br>e | Potent<br>ial RR | Nat<br>gas   |
| 70.09      | + H4         | + H4         | No                  | -10        | +10        | + H4 -       | - H4 -         | + H4         | 1                   | 2                   | 5                 | 5                 | 0.5              | \$960.       |

| % | + H1 | + H1 | Good  | H1 | H1 | + H1 |  |  | 00 |
|---|------|------|-------|----|----|------|--|--|----|
|   |      |      | Swing |    |    |      |  |  |    |

Wait for h4 to close above and check navi again in case score drop

11/7/2017 02:02 - Screen Clipping

H4 close above but h1 with new box with no favourable setup. Will wait for more info bfr I consider Long above 2946  $\,$ 

12/7/2017 21:02 - Screen Clipping

12/7/2017 21:02 - Screen Clipping