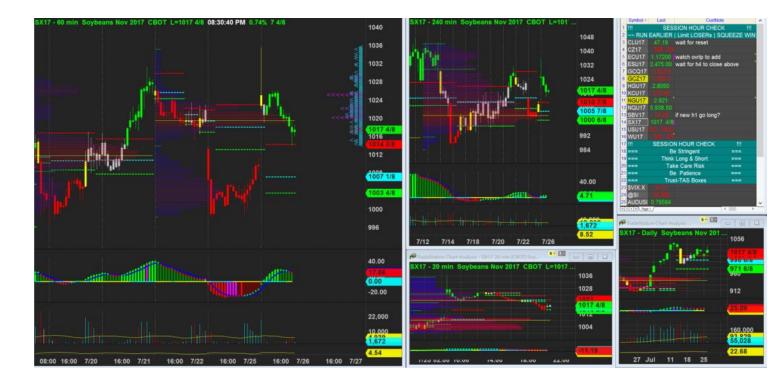

Lets wait and see market on monday

25/7/2017 20:30 - Screen Clipping

| Score | Trend | Locati<br>on | H1<br>Navi | H1<br>Navi | H4<br>Navi | plywo<br>od | inside-<br>box | Vol<br>Gap |   |   |   | H4<br>Defens<br>e | Potent<br>ial RR | Soybe<br>an |
|-------|-------|--------------|------------|------------|------------|-------------|----------------|------------|---|---|---|-------------------|------------------|-------------|
| 67.52 | + H4  | + H4         | Good       | -20        | +0         | - H4 -      | - H4 -         | + H4       | 2 | 2 | 4 | 4                 | 1.5              | \$800.      |
| %     | + H1  | + H1         | Swing      |            |            | H1          | H1             | + H1       |   |   |   |                   |                  | 00          |

Anyway I don't like to take defense all the way to Iva, too much for such a gap up coming back to fill