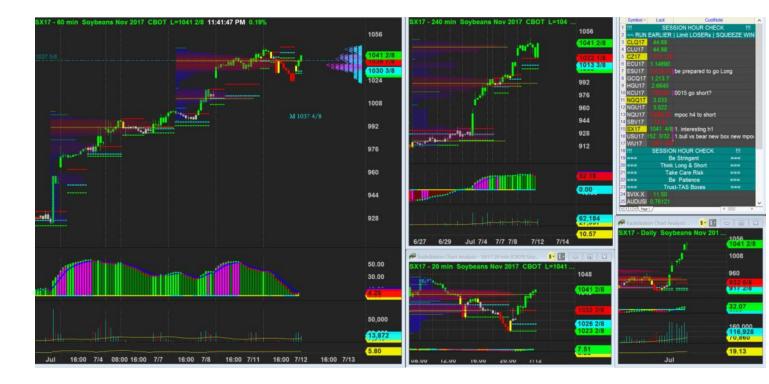

11/7/2017 23:41 - Screen Clipping

Waiting for this second close. Bcz first close was right on the box and I wanted to wait for h4 to close above mpoc also.

| Score | Trend | Locati<br>on | H1<br>Navi | H1<br>Navi | H4<br>Navi | plywo<br>od | inside-<br>box |      | H1<br>headw<br>inds |   |   | Defens | Potent<br>ial RR |       |
|-------|-------|--------------|------------|------------|------------|-------------|----------------|------|---------------------|---|---|--------|------------------|-------|
| 74.36 | + H4  | + H4         | Suppo      | +0         | -30        | + H4        | - H4 -         | + H4 | 2                   | 1 | 5 | 3      | 1.5              | 937.5 |
| %     | + H1  | + H1         | rted       |            |            | + H1        | H1             | + H1 |                     |   |   |        |                  | 0     |