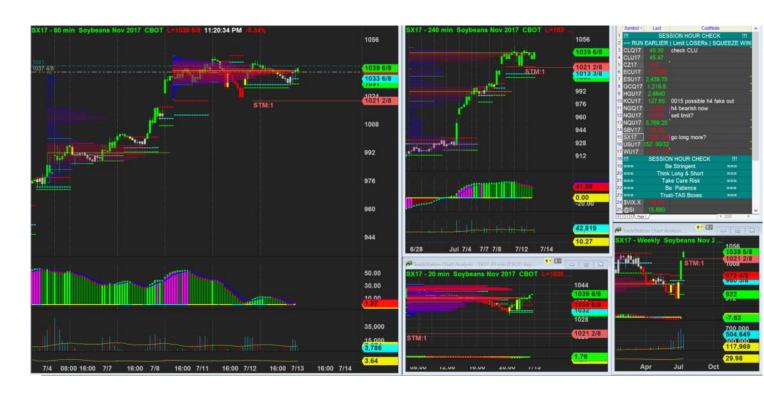

--|--------------|------------|------------|------------|-------------|----------------|------|---------------------|---|---|--------|------------------|-------|
| 74.36 | + H4  | + H4         | Suppo      | +0         | -30        | + H4        | - H4 -         | + H4 | 2                   | 1 | 5 | 3      | 1.5              | 937.5 |
| %     | + H1  | + H1         | rted       |            |            | + H1        | H1             | + H1 |                     |   |   |        |                  | 0     |



12/7/2017 09:30 - Screen Clipping

Watching out oppty to add... wait mpoc showmore strength Best if tested and hold



12/7/2017 21:40 - Screen Clipping

 $\label{eq:discrete_problem} \mbox{Didn't add on and looking at this, I will tighten my stop to reduce risk soon. After 10pm$ 



12/7/2017 23:20 - Screen Clipping

See if close above h4mpoc



13/7/2017 09:25 - Screen Clipping

Quite painful as this risk was not very small. Is there really no chance to tighten my risk? The best window probably is when new box formed and no more plywood support and with h1 mpoc as headwinds. But there is any change of trend so I was still bullish and that's why I didn't tighten my risk. By it become bearish there is already not much room to reduce pontential damage.



19/7/2017 00:15 - Screen Clipping

## Not chasing short

| Score | Trend | Locati<br>on | H1<br>Navi | H1<br>Navi | H4<br>Navi | plywo<br>od | inside-<br>box | Vol<br>Gap | H1<br>headw |      |   |   | Potent ial RR | ,      |
|-------|-------|--------------|------------|------------|------------|-------------|------