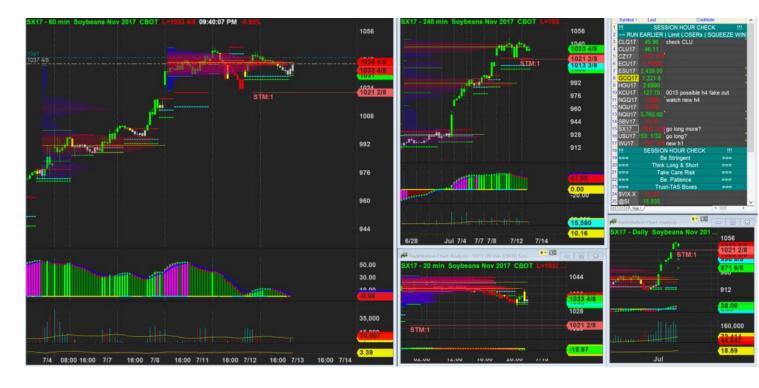

12/7/2017 23:20 - Screen Clipping

See if close above h4mpoc

13/7/2017 09:25 - Screen Clipping

Quite painful as this risk was not very small. Is there really no chance to tighten my risk? The best window probably is when new box formed and no more plywood support and with h1 mpoc as headwinds. But there is any change of trend so I was still bullish and that's why I didn't tighten my risk. By it become bearish there is already not much room to reduce pontential damage.