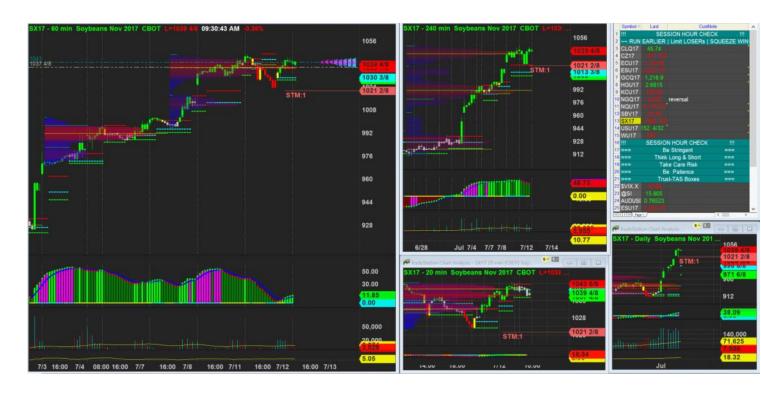

12/7/2017 09:30 - Screen Clipping

Watching out oppty to add... wait mpoc showmore strength Best if tested and hold

12/7/2017 21:40 - Screen Clipping

 $\label{eq:discrete_problem} \mbox{Didn't add on and looking at this, I will tighten my stop to reduce risk soon. After 10pm$ 