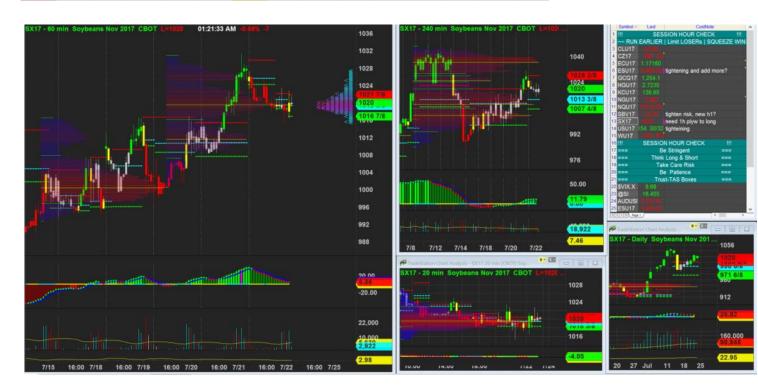

22/7/2017 01:21 - Screen Clipping

| Score | Trend | Locati | H1   | H1   | Н4   | plywo | inside- | Vol | H1    | Н4    | H1     | Н4     | Potent | Soybe |
|-------|-------|--------|------|------|------|-------|---------|-----|-------|-------|--------|--------|--------|-------|
|       |       | on     | Navi | Navi | Navi | od    | box     | Gap | headw | headw | Defens | Defens | ial RR | an    |

|       |      |        |       |    |     |        |        |      | inds | inds | е | е |   |        |
|-------|------|--------|-------|----|-----|--------|--------|------|------|------|---|---|---|--------|
| 69.23 | + H4 | - H4 + | Suppo | +0 | -10 | + H4 - | - H4 - | + H4 | 2    | 3    | 5 | 1 | 3 | \$475. |
| %     | + H1 | H1     | rted  |    |     | H1     | H1     | + H1 |      |      |   |   |   | 00     |

If I consider h4 headwind not as strong.

| Score | Trend | Locati<br>on | H1<br>Navi | H1<br>Navi | H4<br>Navi | plywo<br>od | inside-<br>box | Vol<br>Gap | H1<br>headw<br>inds | H4<br>headw<br>inds | H1<br>Defens<br>e | H4<br>Defens<br>e | Potent<br>ial RR | Soybe<br>an |
|-------|-------|--------------|------------|------------|------------|-------------|----------------|------------|---------------------|---------------------|-------------------|-------------------|------------------|-------------|
| 70.94 | + H4  | - H4 +       | Suppo      | +0         | -10        | + H4 -      | - H4 -         | + H4       | 2                   | 2                   | 5                 | 1                 | 3                | \$475.      |
| %     | + H1  | H1           | rted       |            |            | H1          | H1             | + H1       |                     |                     |                   |                   |                  | 00          |