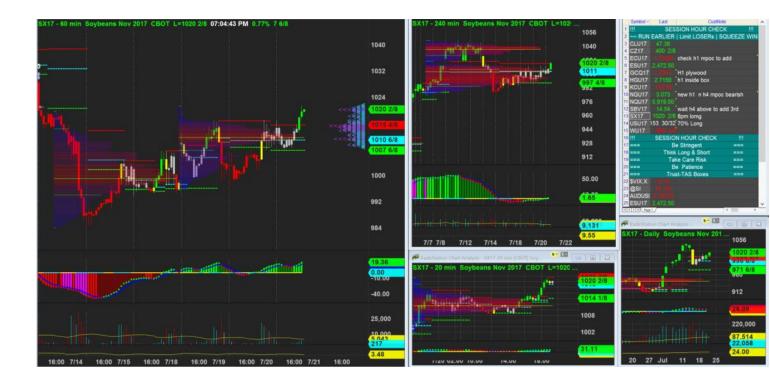

## Not chasing short

| Score | Trend | Locati<br>on | H1<br>Navi | H1<br>Navi | H4<br>Navi | plywo<br>od | inside-<br>box | Vol<br>Gap | H1<br>headw |      |   |   | Potent ial RR | ,      |
|-------|-------|--------------|------------|------------|------------|-------------|----------------|------------|-------------|------|---|---|---------------|--------|
|       |       |              |            |            |            |             |                |            | inds        | inds | е | e |               |        |
| 58.97 | + H4  | - H4 +       | No         | +20        | +0         | - H4 -      | - H4 -         | - H4 +     | 2           | 3    | 4 | 2 | 2             | \$600. |
| %     | + H1  | H1           | Good       |            |            | H1          | H1             | H1         |             |      |   |   |               | 00     |
|       |       |              | Swing      |            |            |             |                |            |             |      |   |   |               |        |

20/7/2017 19:04 - Screen Clipping

Not good enuf. If there is plywoodS will be nice. Watching out for possible new overlapping plywood

|       | a ca  | с. с .5 р    | .,         |            | c          |             | , possioic     |            |   | .,                  |                   |                   |                  |             |
|-------|-------|--------------|------------|------------|------------|-------------|----------------|------------|---|---------------------|-------------------|-------------------|------------------|-------------|
| Score | Trend | Locati<br>on | H1<br>Navi | H1<br>Navi | H4<br>Navi | plywo<br>od | inside-<br>box | Vol<br>Gap |   | H4<br>headw<br>inds | H1<br>Defens<br>e | H4<br>Defens<br>e | Potent<br>ial RR | Soybe<br>an |
| 68.38 | + H4  | + H4         | Suppo      | -20        | +0         | - H4 -      | - H4 -         | + H4       | 1 | 2                   | 5                 | 3                 | 2                | \$750.      |
| %     | + H1  | + H1         | rted       |            |            | H1          | H1             | + H1       |   |                     |                   |                   |                  | 00          |