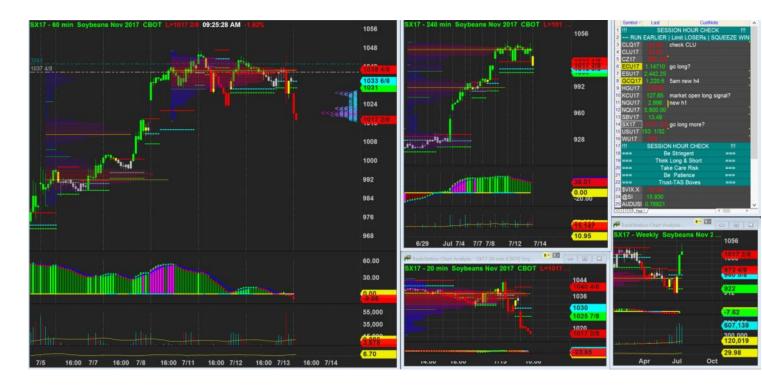

11/7/2017 23:41 - Screen Clipping

Waiting for this second close. Bcz first close was right on the box and I wanted to wait for h4 to close above mpoc also.

| Score | Trend | Locati<br>on | H1<br>Navi | H1<br>Navi | H4<br>Navi | plywo<br>od | inside-<br>box |      | H1<br>headw<br>inds |   |   | Defens | Potent<br>ial RR |       |
|-------|-------|--------------|------------|------------|------------|-------------|----------------|------|---------------------|---|---|--------|------------------|-------|
| 74.36 | + H4  | + H4         | Suppo      | +0         | -30        | + H4        | - H4 -         | + H4 | 2                   | 1 | 5 | 3      | 1.5              | 937.5 |
| %     | + H1  | + H1         | rted       |            |            | + H1        | H1             | + H1 |                     |   |   |        |                  | 0     |