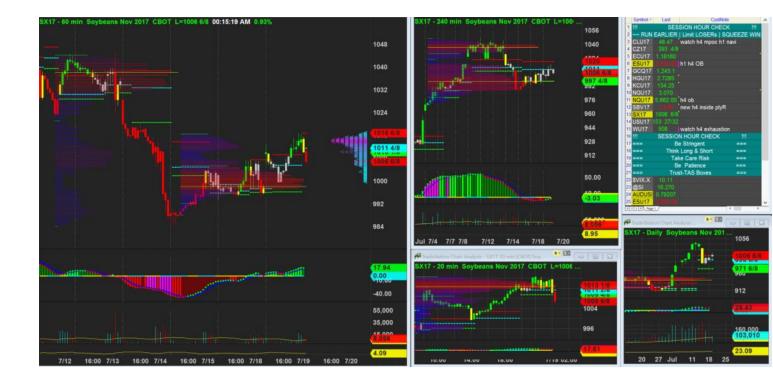

|                  | 0     |



12/7/2017 09:30 - Screen Clipping

Watching out oppty to add... wait mpoc showmore strength Best if tested and hold



12/7/2017 21:40 - Screen Clipping

 $\label{eq:discrete_problem} \mbox{Didn't add on and looking at this, I will tighten my stop to reduce risk soon. After 10pm$ 



12/7/2017 23:20 - Screen Clipping

See if close above h4mpoc



13/7/2017 09:25 - Screen Clipping

Quite painful as this risk was not very small. Is there really no chance to tighten my risk? The best window probably is when new box formed and no more plywood support and with h1 mpoc as headwinds. But there is any change of trend so I was still bullish and that's why I didn't tighten my risk. By it become bearish there is already not much room to reduce pontential damage.



19/7/2017 00:15 - Screen Clipping

## Not chasing short

| Score | Trend | Locati<br>on | H1<br>Navi | H1<br>Navi | H4<br>Navi | plywo<br>od | inside-<br>box | Vol<br>Gap | H1<br>headw |      |   |   | Potent ial RR | ,      |
|-------|-------|--------------|------------|------------|------------|-------------|----------------|------------|-------------|------|---|---|---------------|--------|
|       |       |              |            |            |            |             |                |            | inds        | inds | е | e |               |        |
| 58.97 | + H4  | - H4 +       | No         | +20        | +0         | - H4 -      | - H4 -         | - H4 +     | 2           | 3    | 4 | 2 | 2             | \$600. |
| %     | + H1  | H1           | Good       |            |