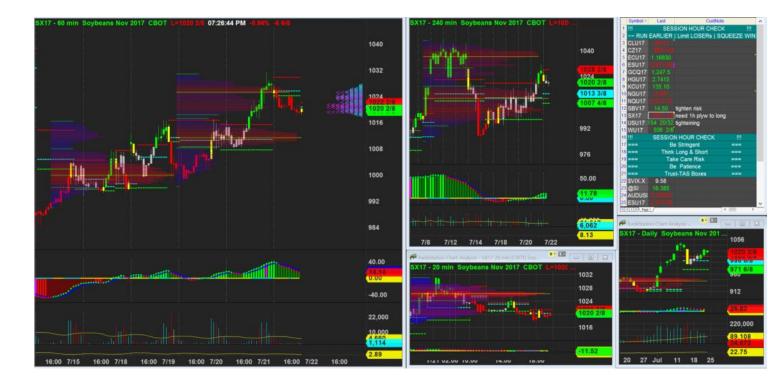

21/7/2017 19:26 - Screen Clipping

Not chasing Long for now. Unless navi retreat more to supported area and h1 form new plywood.

| Score | Trend | Locati<br>on | H1<br>Navi | H1<br>Navi | H4<br>Navi | plywo<br>od | inside-<br>box |        |   | H4<br>headw<br>inds | H1<br>Defens<br>e |   | Potent<br>ial RR |        |
|-------|-------|--------------|------------|------------|------------|-------------|----------------|--------|---|---------------------|-------------------|---|------------------|--------|
| 62.39 | + H4  | - H4 +       | Refre      | -10        | -10        | + H4 -      | - H4 -         | + H4 - | 2 | 2                   | 4                 | 1 | 3                | \$200. |
| %     | + H1  | H1           | shed       |            |            | H1          | H1             | H1     |   |                     |                   |   |                  | 00     |