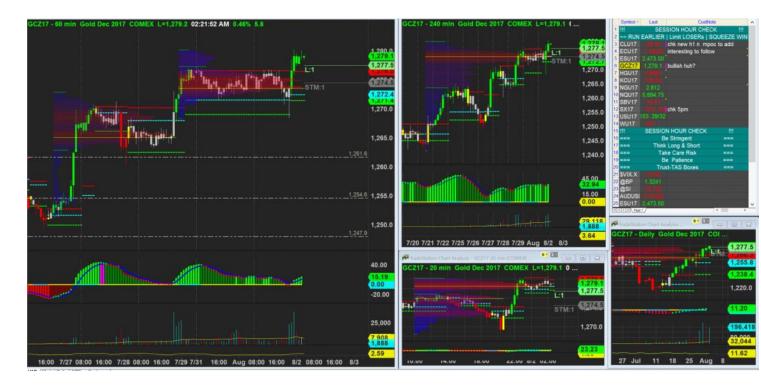

Consider normal intial risk approach, stop below h1 plywS - 1 so stop@1270.4

2/8/2017 02:22 - Screen Clipping

Go zz and wait and see overnight what happen

Should hv waited for new box at 3am but I m too tired. Should consider nx time remove order and watch again for oppty the next day. Kinda FOMO on this trade. Will watch out. Strike 1 for this month.