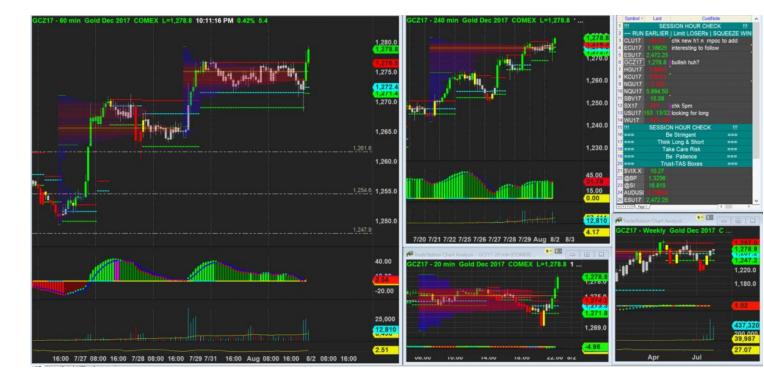

1/8/2017 22:11 - Screen Clipping

Watching for a special reset and go Long. Gonna be patient a bit here for this exceptional handling

2/8/2017 00:04 - Screen Clipping

Test drive small risk position on this, consider the dip + navi hit zero as a reset in h1