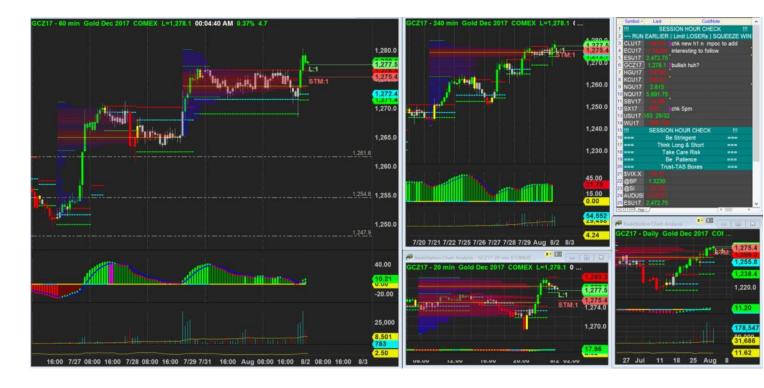

1/8/2017 22:11 - Screen Clipping

Watching for a special reset and go Long. Gonna be patient a bit here for this exceptional handling

2/8/2017 00:04 - Screen Clipping

Test drive small risk position on this, consider the dip + navi hit zero as a reset in h1