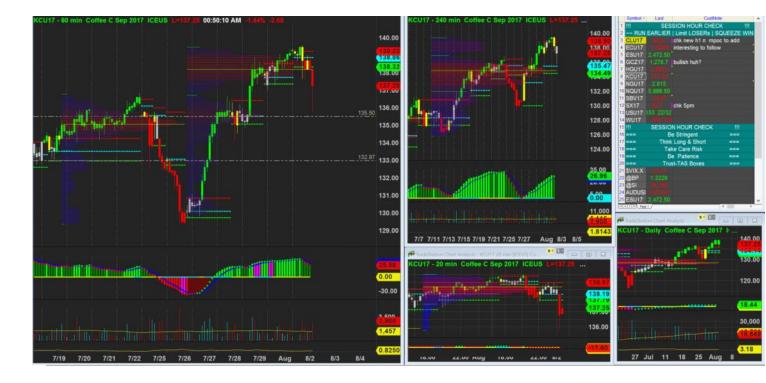

1/8/2017 20:24 - Screen Clipping

Tightening again after new h1 breakout, but still staying bit wide from the last bit of vol for now.

2/8/2017 00:50 - Screen Clipping

Good that I ran away earlier