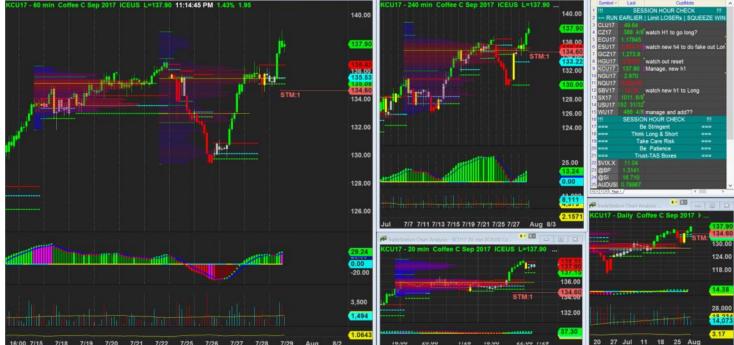

28/7/2017 19:14 - Screen Clipping

| Score | Trend | Locati<br>on | H1<br>Navi    | H1<br>Navi | H4<br>Navi | plywo<br>od  | inside-<br>box | Vol<br>Gap   |   | H4<br>headw<br>inds | H1<br>Defens<br>e |   | Potent<br>ial RR | Coffee       |
|-------|-------|--------------|---------------|------------|------------|--------------|----------------|--------------|---|---------------------|-------------------|---|------------------|--------------|
|       |       | + H4<br>+ H1 | Refre<br>shed | -20        | -10        | - H4 +<br>H1 | - H4 -<br>H1   | + H4<br>+ H1 | 1 | 1                   | 5                 | 2 | 2                | \$678.<br>13 |

Watch new h1 navi to see if it will make this more favourable score

28/7/2017 20:26 - Screen Clipping

Get into this long after a big break above, so I didn't hv the patient to wait for better entry, which I aware the bigger initial risk. But the score still at borderline so I go ahead.