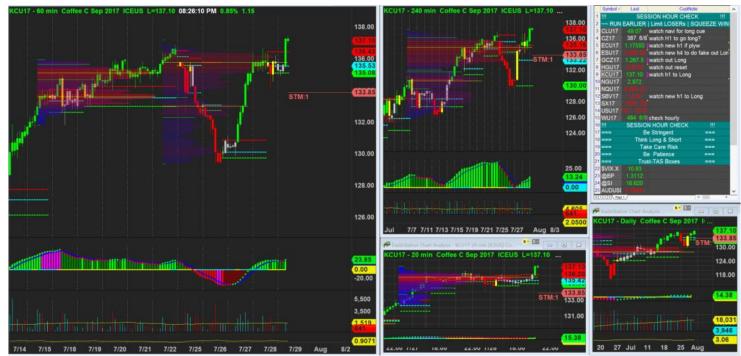

Watch new h1 navi to see if it will make this more favourable score

28/7/2017 20:26 - Screen Clipping

Get into this long after a big break above, so I didn't hv the patient to wait for better entry, which I aware the bigger initial risk. But the score still at borderline so I go ahead.

| Score      | Trend        | Locati<br>on | H1<br>Navi | H1<br>Navi | H4<br>Navi | plywo<br>od  | inside-<br>box | Vol<br>Gap   |   | H4<br>headw<br>inds | H1<br>Defens<br>e | H4<br>Defens<br>e | Potent<br>ial RR | Coffee         |
|------------|--------------|--------------|------------|------------|------------|--------------|----------------|--------------|---|---------------------|-------------------|-------------------|------------------|----------------|
| 69.23<br>% | + H4<br>+ H1 |              |            |            | -10        | - H4 +<br>H1 | - H4 -<br>H1   | + H4<br>+ H1 | 0 | 0                   | 5                 | 2                 | 1                | \$1,27<br>5.00 |