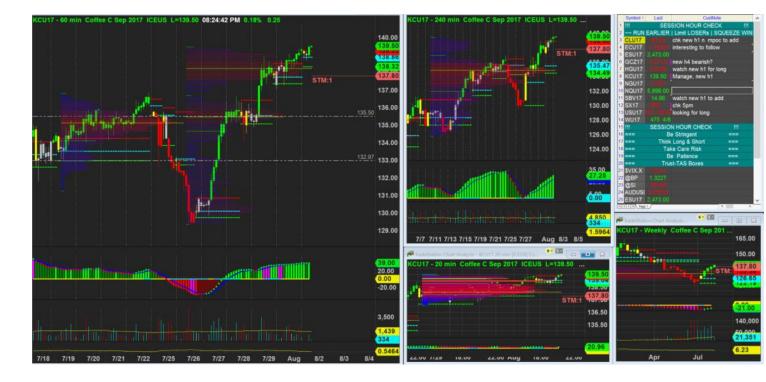

29/7/2017 01:30 - Screen Clipping

Tightening up after more exhaustion and new h1

Tihgteining up a bit after h1 show exhaustion warning, but h4 navi still looks good.

1/8/2017 19:36 - Screen Clipping

Watching to tighten further if break above new h1