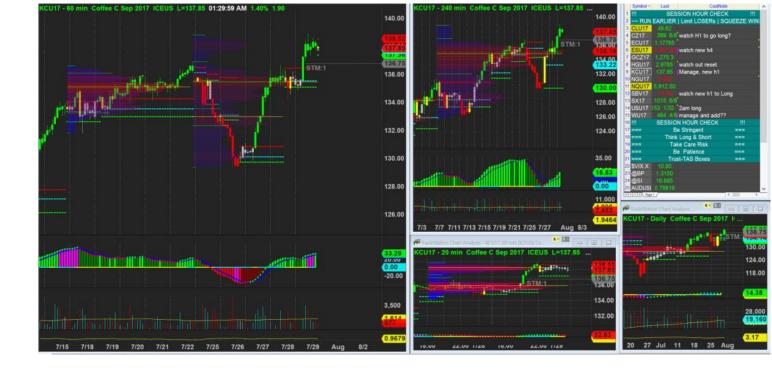

29/7/2017 01:30 - Screen Clipping

Tightening up after more exhaustion and new h1

Tihgteining up a bit after h1 show exhaustion warning, but h4 navi still looks good.

1/8/2017 19:36 - Screen Clipping

Watching to tighten further if break above new h1