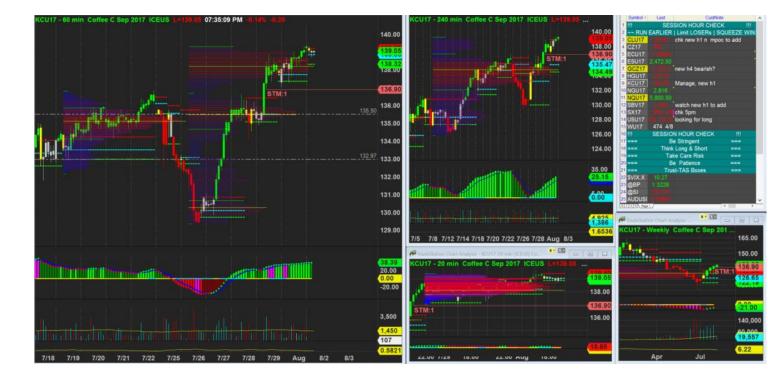

| Score      | Trend        | Locati<br>on | H1<br>Navi | H1<br>Navi | H4<br>Navi | plywo<br>od  | inside-<br>box | Vol<br>Gap   |   | H4<br>headw<br>inds | H1<br>Defens<br>e | H4<br>Defens<br>e | Potent<br>ial RR | Coffee         |
|------------|--------------|--------------|------------|------------|------------|--------------|----------------|--------------|---|---------------------|-------------------|-------------------|------------------|----------------|
| 69.23<br>% | + H4<br>+ H1 |              |            |            | -10        | - H4 +<br>H1 | - H4 -<br>H1   | + H4<br>+ H1 | 0 | 0                   | 5                 | 2                 | 1                | \$1,27<br>5.00 |

29/7/2017 01:30 - Screen Clipping

Tightening up after more exhaustion and new h1

Tihgteining up a bit after h1 show exhaustion warning, but h4 navi still looks good.

1/8/2017 19:36 - Screen Clipping

Watching to tighten further if break above new h1