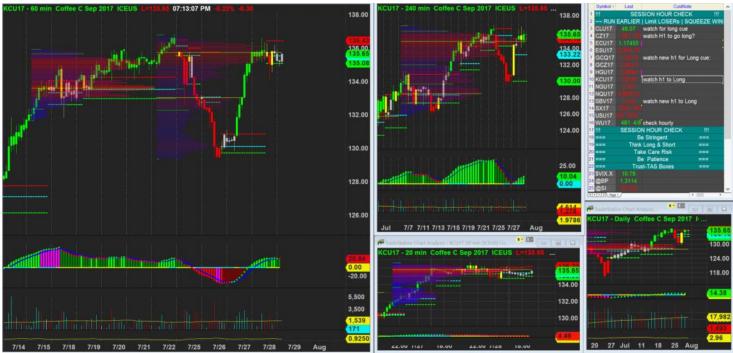

28/7/2017 19:14 - Screen Clipping

| Score | Trend | Locati<br>on | H1<br>Navi    | H1<br>Navi | H4<br>Navi | plywo<br>od  | inside-<br>box | Vol<br>Gap   |   | H4<br>headw<br>inds | H1<br>Defens<br>e |   | Potent<br>ial RR | Coffee       |
|-------|-------|--------------|---------------|------------|------------|--------------|----------------|--------------|---|---------------------|-------------------|---|------------------|--------------|
|       |       | + H4<br>+ H1 | Refre<br>shed | -20        | -10        | - H4 +<br>H1 | - H4 -<br>H1   | + H4<br>+ H1 | 1 | 1                   | 5                 | 2 | 2                | \$678.<br>13 |

Watch new h1 navi to see if it will make this more favourable score

28/7/2017 20:26 - Screen Clipping

Get into this long after a big break above, so I didn't hv the patient to wait for better entry, which I aware the bigger initial risk. But the score still at borderline so I go ahead.