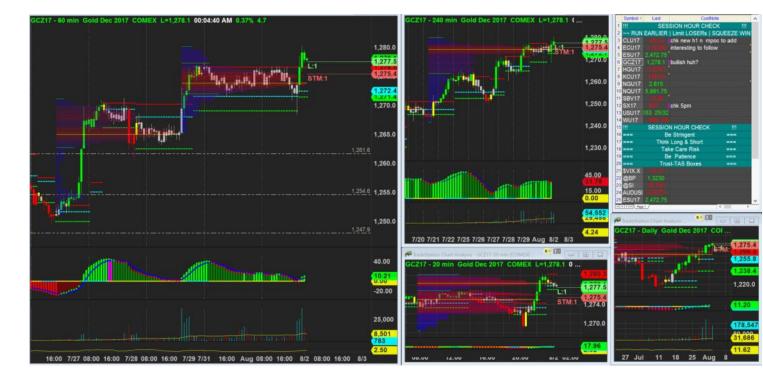

1/8/2017 22:11 - Screen Clipping

Watching for a special reset and go Long. Gonna be patient a bit here for this exceptional handling

2/8/2017 00:04 - Screen Clipping

Test drive small risk position on this, consider the dip + navi hit zero as a reset in  ${\sf h1}$ 

Consider normal intial risk approach, stop below h1 plywS - 1 so stop@1270.4

2/8/2017 02:22 - Screen Clipping

Go zz and wait and see overnight what happen

Should hv waited for new box at 3am but I m too tired. Should consider nx time remove order and watch again for oppty the next day. Kinda FOMO on this trade. Will watch out. Strike 1 for this month.