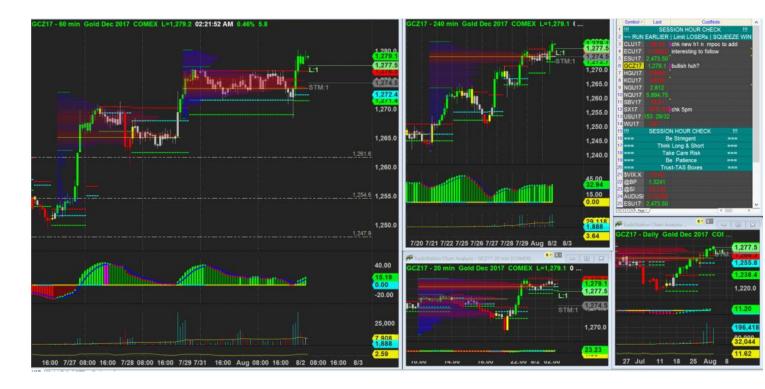

Consider normal intial risk approach, stop below h1 plywS - 1 so stop@1270.4

2/8/2017 02:22 - Screen Clipping

Go zz and wait and see overnight what happen

Should hv waited for new box at 3am but I m too tired. Should consider nx time remove order and watch again for oppty the next day. Kinda FOMO on this trade. Will watch out. Strike 1 for this month.