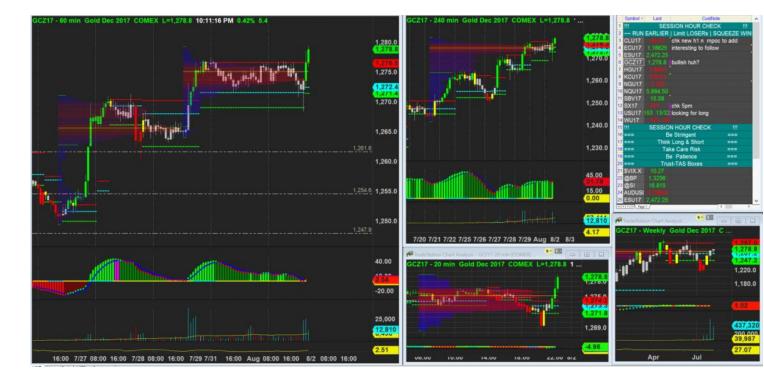

1/8/2017 22:11 - Screen Clipping

Watching for a special reset and go Long. Gonna be patient a bit here for this exceptional handling

2/8/2017 00:04 - Screen Clipping

Test drive small risk position on this, consider the dip + navi hit zero as a reset in  ${\sf h1}$ 