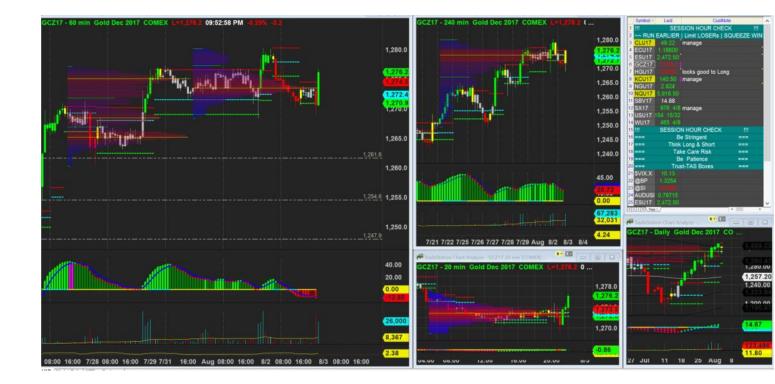

2/8/2017 21:53 - Screen Clipping

## Watching out to long

| Score | Trend | Locati<br>on | H1<br>Navi | H1<br>Navi | H4<br>Navi | plywo<br>od | inside-<br>box | Vol<br>Gap |   | H4<br>headw<br>inds | H1<br>Defens<br>e |   | Potent<br>ial RR | Gold   |
|-------|-------|--------------|------------|------------|------------|-------------|----------------|------------|---|---------------------|-------------------|---|------------------|--------|
| 72.65 | + H4  | + H4         | No         | +10        | -20        | - H4 -      | + H4 -         | + H4       | 1 | 2                   | 5                 | 5 | 2                | \$700. |
| %     | + H1  | + H1         | Good       |            |            | H1          | H1             | + H1       |   |                     |                   |   |                  | 00     |
|       |       |              | Swing      |            |            |             |                |            |   |                     |                   |   |                  |        |