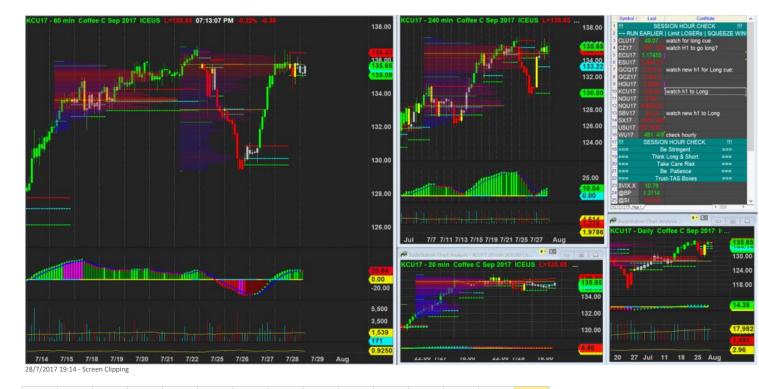

28/7/2017 23:14 - Screen Clipping

Tihgteining up a bit after h1 show exhaustion warning, but h4 navi still looks good.

29/7/2017 01:30 - Screen Clipping

Tightening up after more exhaustion and new h1

1/8/2017 19:36 - Screen Clipping