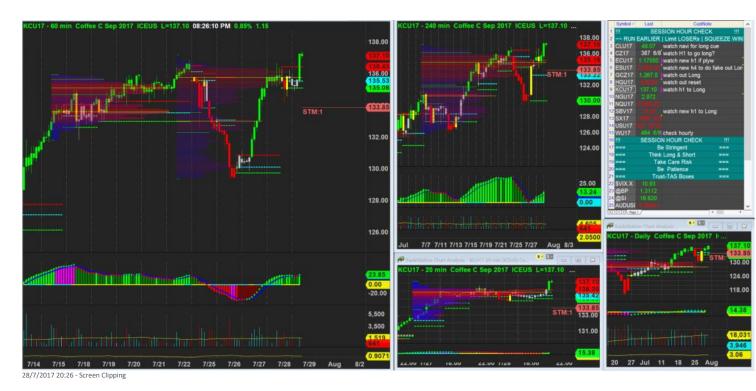

28/7/2017 23:14 - Screen Clipping

Tihgteining up a bit after h1 show exhaustion warning, but h4 navi still looks good.

29/7/2017 01:30 - Screen Clipping

Tightening up after more exhaustion and new h1

1/8/2017 19:36 - Screen Clipping