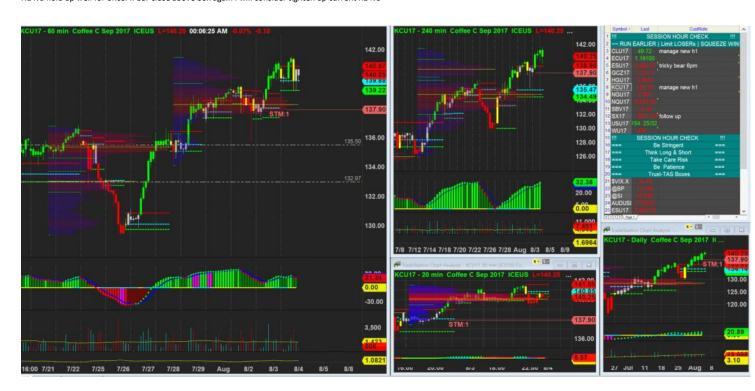

3/8/2017 23:07 - Screen Clipping

 ${\tt H1}$  Iva hold up well for once. If bar close above box again I will consider tighten up current  ${\tt h1}$  Iva

4/8/2017 00:06 - Screen Clipping

Didn't close above box so I stay wide for now my stop

4/8/2017 01:06 - Screen Clipping

Lva h1 tested again.