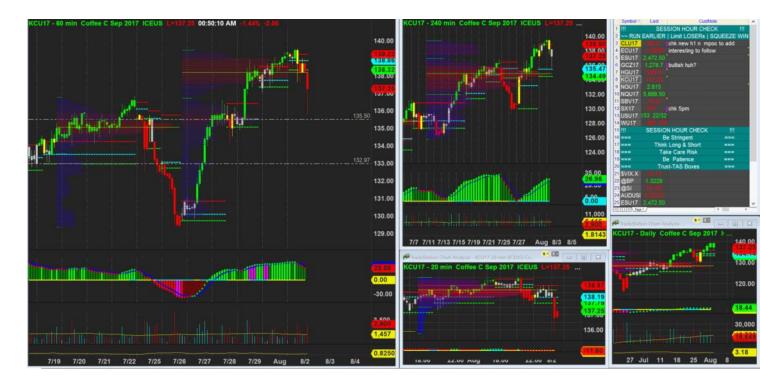

2/8/2017 00:50 - Screen Clipping

Good that I ran away earlier

2/8/2017 21:25 - Screen Clipping

Watchign closely to reduce risk after h1 close above box again

|       | ,     |              |            |            |            | . 0 .       |                |      |                     |   |   |   |                  |        |
|-------|-------|--------------|------------|------------|------------|-------------|----------------|------|---------------------|---|---|---|------------------|--------|
| Score | Trend | Locati<br>on | H1<br>Navi | H1<br>Navi | H4<br>Navi | plywo<br>od | inside-<br>box |      | H1<br>headw<br>inds |   |   |   | Potent<br>ial RR | Coffee |
| 70.94 | + H4  | + H4         | Refre      | -10        | -30        | + H4 -      | - H4 +         | + H4 | 1                   | 1 | 5 | 1 | 1.5              | \$975. |
| %     | + H1  | + H1         | shed       |            |            | H1          | H1             | + H1 |                     |   |   |   |                  | 00     |