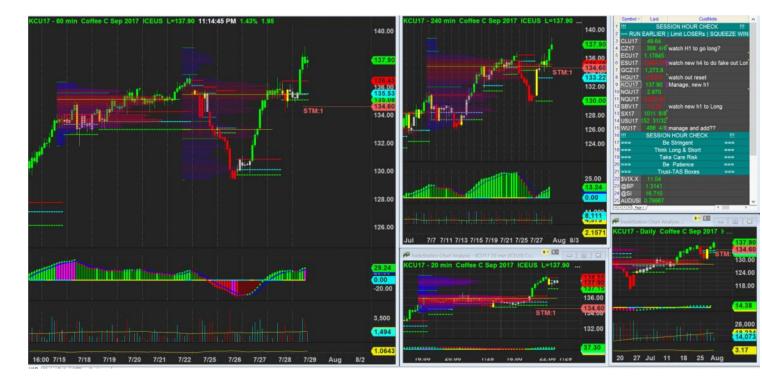

.

| 9 | Score | Trend | Locati<br>on | H1<br>Navi | H1<br>Navi | H4<br>Navi | plywo<br>od | inside-<br>box | Vol<br>Gap |   | H4<br>headw<br>inds | H1<br>Defens<br>e | H4<br>Defens<br>e |   | Coffee |
|---|-------|-------|--------------|------------|------------|------------|-------------|----------------|------------|---|---------------------|-------------------|-------------------|---|--------|
| 6 | 59.23 | + H4  | + H4         | Refre      | -20        | -10        | - H4 +      | - H4 -         | + H4       | 0 | 0                   | 5                 | 2                 | 1 | \$1,27 |
|   | %     | + H1  | + H1         | shed       |            |            | H1          | H1             | + H1       |   |                     |                   |                   |   | 5.00   |



28/7/2017 23:14 - Screen Clipping

Tihgteining up a bit after h1 show exhaustion warning, but h4 navi still looks good.



29/7/2017 01:30 - Screen Clipping

Tightening up after more exhaustion and new h1



1/8/2017 19:36 - Screen Clipping

Watching to tighten further if break above new h1



1/8/2017 20:24 - Screen Clipping

 $Tightening \ again \ after \ new \ h1 \ breakout, \ but \ still \ staying \ bit \ wide \ from \ the \ last \ bit \ of \ vol \ for \ now.$ 



2/8/2017 00:50 - Screen Clipping

Good that I ran away earlier

2/8/2017 21:25 - Screen Clipping

Watchign closely to reduce risk after h1 close above box again

|       | ,     |              |            |            |            | . 0 .       |                |      |                     |   |   |   |                  |