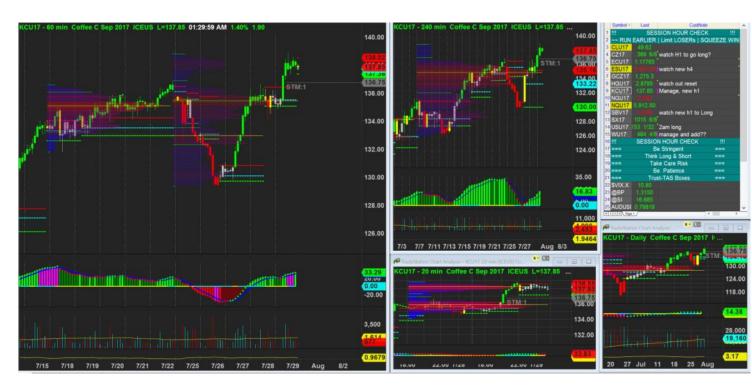

28/7/2017 23:14 - Screen Clipping

Tihgteining up a bit after h1 show exhaustion warning, but h4 navi still looks good.

29/7/2017 01:30 - Screen Clipping

Tightening up after more exhaustion and new h1

1/8/2017 19:36 - Screen Clipping