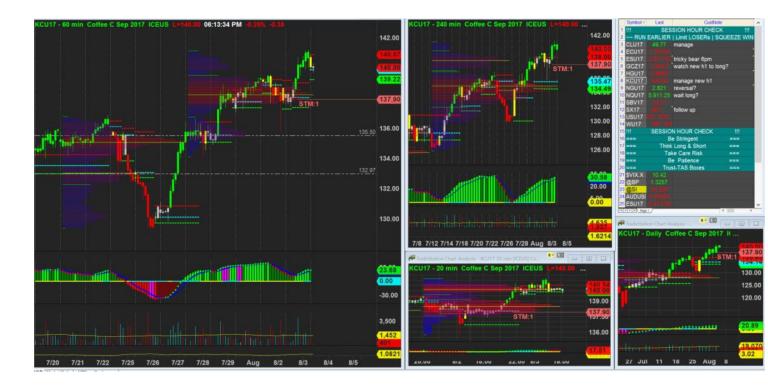

28/7/2017 23:14 - Screen Clipping

Tihgteining up a bit after h1 show exhaustion warning, but h4 navi still looks good.

29/7/2017 01:30 - Screen Clipping

Tightening up after more exhaustion and new h1

1/8/2017 19:36 - Screen Clipping