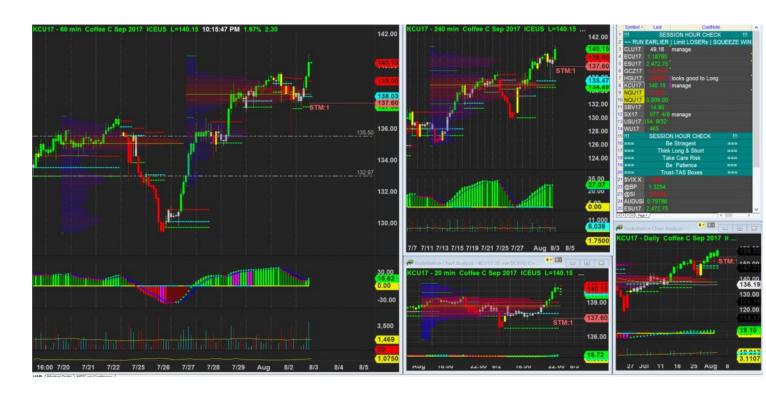

2/8/2017 22:16 - Screen Clipping

Tightening after h1 close above box.

3/8/2017 18:14 - Screen Clipping

## Comparing

| H1 LVA  | 139.22 |
|---------|--------|
| H4 HVA  | 138.90 |
| H1 MPOC | 138.22 |
| H4 mpoc | 138.5  |

So I stay wide but tighten a bit.

3/8/2017 22:03 - Screen Clipping

Testing my heart, this is almost the max giveback I can allow. Painful but stay away from trading p/I . I m trading my plan and I like the current defense.