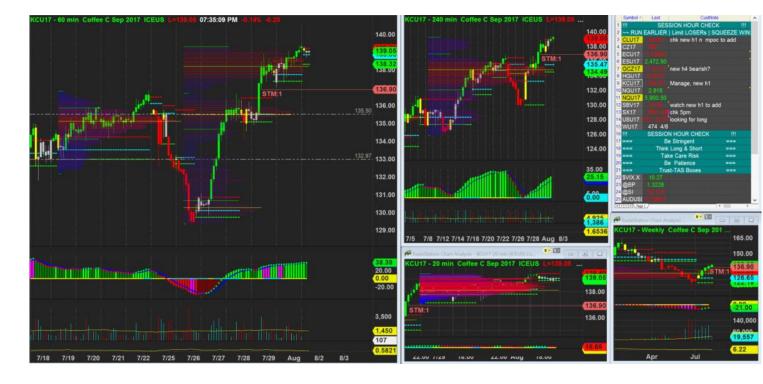

28/7/2017 23:14 - Screen Clipping

Tihgteining up a bit after h1 show exhaustion warning, but h4 navi still looks good.

29/7/2017 01:30 - Screen Clipping

Tightening up after more exhaustion and new h1

1/8/2017 19:36 - Screen Clipping