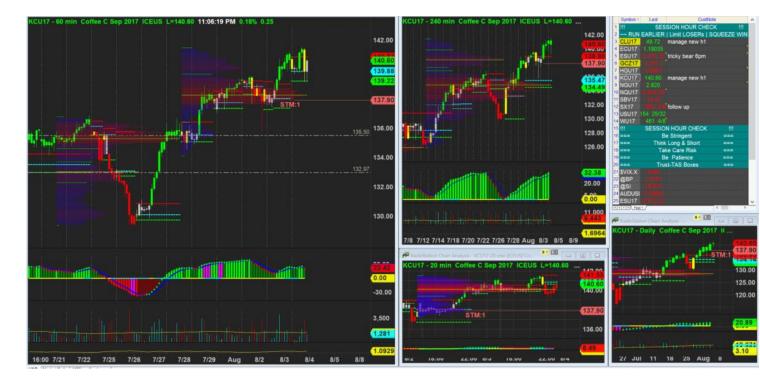

2/8/2017 00:50 - Screen Clipping

Good that I ran away earlier

2/8/2017 21:25 - Screen Clipping

Watchign closely to reduce risk after h1 close above box again

|       | ,     |              |            |            |            | . 0 .       |                |      |                     |   |   |   |                  |        |
|-------|-------|--------------|------------|------------|------------|-------------|----------------|------|---------------------|---|---|---|------------------|--------|
| Score | Trend | Locati<br>on | H1<br>Navi | H1<br>Navi | H4<br>Navi | plywo<br>od | inside-<br>box |      | H1<br>headw<br>inds |   |   |   | Potent<br>ial RR | Coffee |
| 70.94 | + H4  | + H4         | Refre      | -10        | -30        | + H4 -      | - H4 +         | + H4 | 1                   | 1 | 5 | 1 | 1.5              | \$975. |
| %     | + H1  | + H1         | shed       |            |            | H1          | H1             | + H1 |                     |   |   |   |                  | 00     |

2/8/2017 22:16 - Screen Clipping

Tightening after h1 close above box.

3/8/2017 18:14 - Screen Clipping