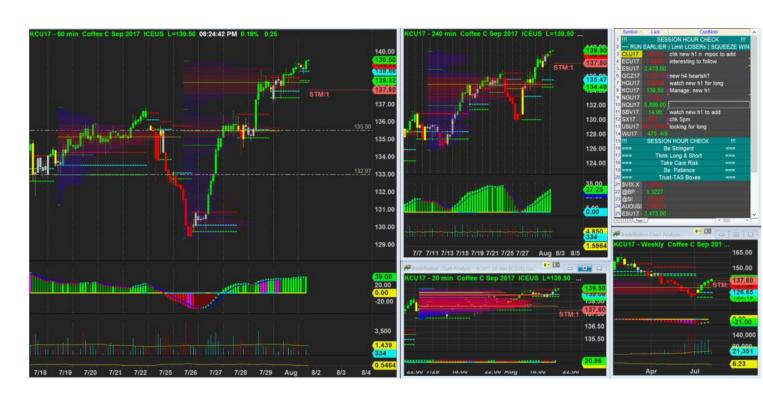

Watching to tighten further if break above new h1

1/8/2017 20:24 - Screen Clipping

 $Tightening \ again \ after \ new \ h1 \ breakout, \ but \ still \ staying \ bit \ wide \ from \ the \ last \ bit \ of \ vol \ for \ now.$ 