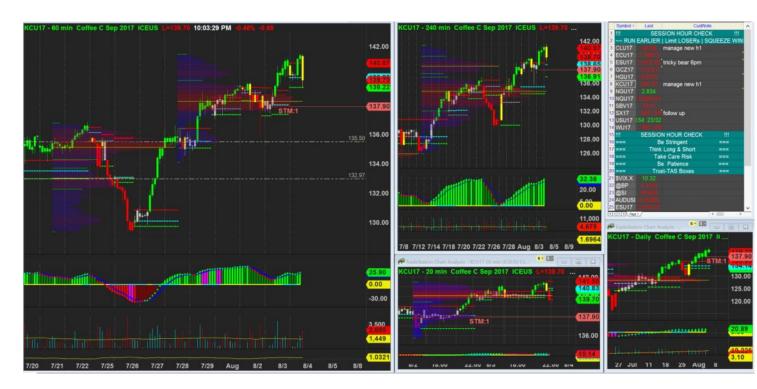

Watching to tighten further if break above new h1

1/8/2017 20:24 - Screen Clipping

 $Tightening \ again \ after \ new \ h1 \ breakout, \ but \ still \ staying \ bit \ wide \ from \ the \ last \ bit \ of \ vol \ for \ now.$ 