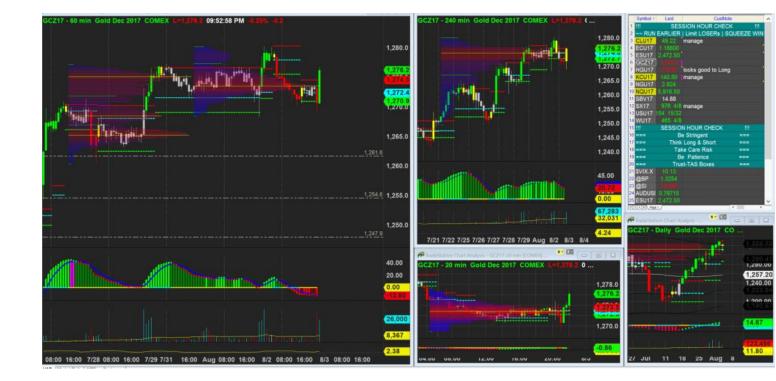

3/8/2017 22:02 - Screen Clipping

## Out of sync on h1 n h4.

3/8/2017 23:05 - Screen Clipping

No specific trade idea. Hypo is h1 form new box and break to down side

4/8/2017 00:05 - Screen Clipping

Still waiting for downside signal

4/8/2017 01:07 - Screen Clipping

Here we go, new h1 but normal box not particularly bearish

| Score | Trend | Locati<br>on | H1<br>Navi | H1<br>Navi | H4<br>Navi | plywo<br>od | inside-<br>box |      | H1<br>headw<br>inds |   | H1<br>Defens<br>e |   | Potent<br>ial RR | Gold   |
|-------|-------|--------------|------------|------------|------------|-------------|----------------|------|---------------------|---|-------------------|---|------------------|--------|
|       |       |              | Suppo      |            | +10        |             |                |      | 3                   | 2 | 5                 | 3 | 3                | \$400. |
| %     | + HT  | H1           | rted       |            |            | H1          | H1             | + H1 |                     |   |                   |   |                  | 00     |