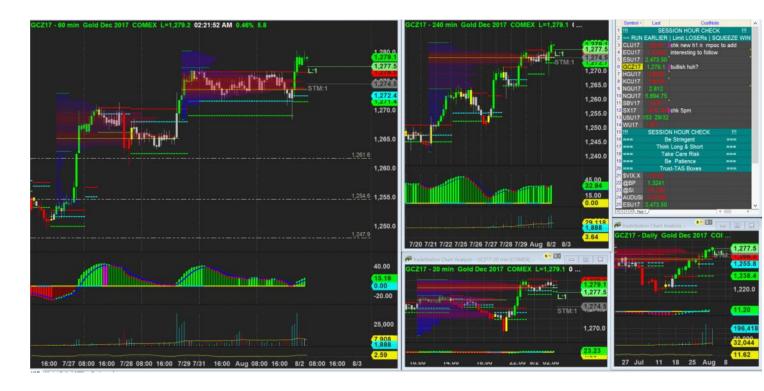

Consider normal intial risk approach, stop below h1 plywS - 1 so stop@1270.4

2/8/2017 02:22 - Screen Clipping

Go zz and wait and see overnight what happen

Should hv waited for new box at 3am but I m too tired. Should consider nx time remove order and watch again for oppty the next day. Kinda FOMO on this trade. Will watch out. Strike 1 for this month.