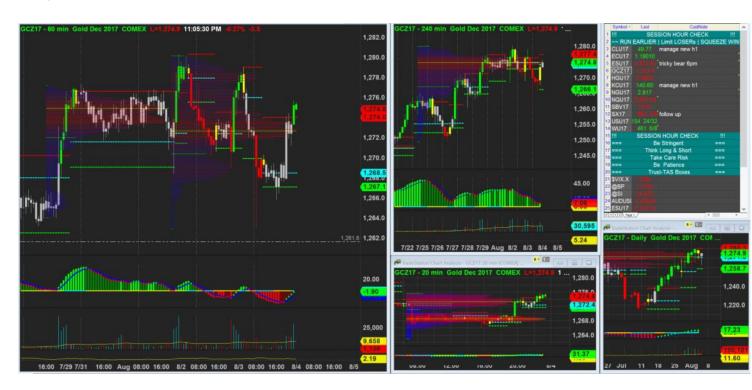

2/8/2017 21:53 - Screen Clipping

## Watching out to long

| Score | Trend | Locati<br>on | H1<br>Navi | H1<br>Navi | H4<br>Navi | plywo<br>od | inside-<br>box | Vol<br>Gap |   | H4<br>headw<br>inds |   | H4<br>Defens<br>e | Potent<br>ial RR | Gold   |
|-------|-------|--------------|------------|------------|------------|-------------|----------------|------------|---|---------------------|---|-------------------|------------------|--------|
| 72.65 | + H4  | + H4         | No         | +10        | -20        | - H4 -      | + H4 -         | + H4       | 1 | 2                   | 5 | 5                 | 2                | \$700. |
| %     | + H1  | + H1         | Good       |            |            | H1          | H1             | + H1       |   |                     |   |                   |                  | 00     |
|       |       |              | Swing      |            |            |             |                |            |   |                     |   |                   |                  |        |