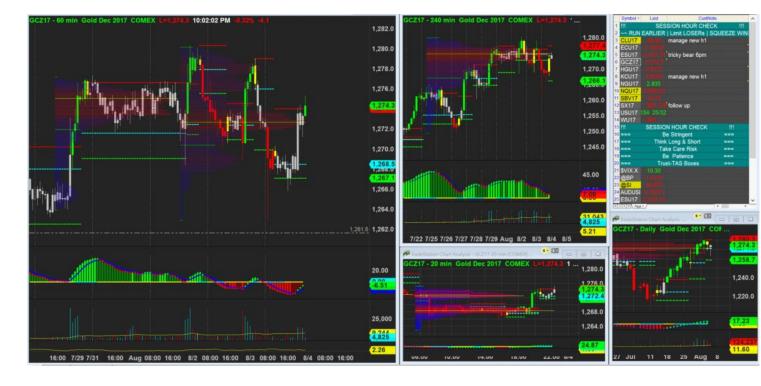

1/8/2017 22:11 - Screen Clipping

Watching for a special reset and go Long. Gonna be patient a bit here for this exceptional handling

2/8/2017 00:04 - Screen Clipping

Test drive small risk position on this, consider the dip + navi hit zero as a reset in  ${\sf h1}$ 

| Score | Trend | Locati<br>on | H1<br>Navi | H1<br>Navi | H4<br>Navi | plywo<br>od | inside-<br>box | Vol<br>Gap | H1<br>headw<br>inds | headw | Defens | Defens | Potent<br>ial RR | Gold   |
|-------|-------|--------------|------------|------------|------------|-------------|----------------|------------|---------------------|-------|--------|--------|------------------|--------|
| 80.34 | + H4  | + H4         | Suppo      | -10        | -30        | - H4 +      | + H4           | + H4       | 1                   | 1     | 5      | 4      | 2                | \$700. |
| %     | + H1  | + H1         | rted       |            |            | H1          | + H1           | + H1       |                     |       |        |        |                  | 00     |
|       |       |              |            |            |            |             |                |            |                     |       |        |        |                  |        |

Consider normal intial risk approach, stop below h1 plywS - 1 so stop@1270.4

2/8/2017 02:22 - Screen Clipping

Go zz and wait and see overnight what happen

Should hv waited for new box at 3am but I m too tired. Should consider nx time remove order and watch again for oppty the next day. Kinda FOMO on this trade. Will watch out. Strike 1 for this month.