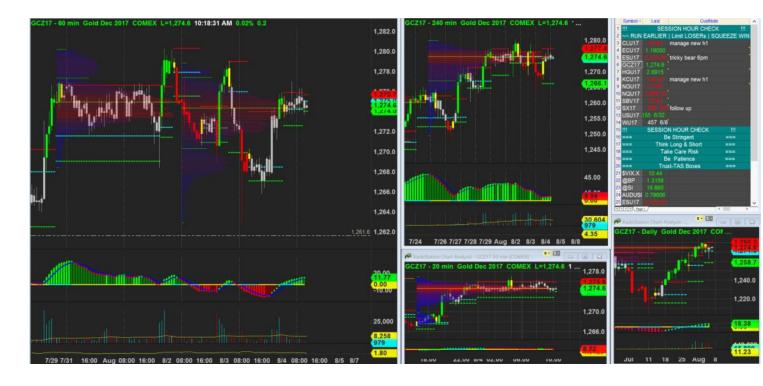

Still good enough to try

4/8/2017 10:18 - Screen Clipping

## Inside box looks better?

| Score      | Trend        | Locati<br>on | H1<br>Navi | H1<br>Navi | H4<br>Navi | plywo<br>od  | inside-<br>box | Vol<br>Gap   | H1<br>headw<br>inds | H4<br>headw<br>inds | H1<br>Defens<br>e | H4<br>Defens<br>e | Potent<br>ial RR | Gold         |
|------------|--------------|--------------|------------|------------|------------|--------------|----------------|--------------|---------------------|---------------------|-------------------|-------------------|------------------|--------------|
| 79.49<br>% | + H4<br>+ H1 | - H4 +<br>H1 | No<br>Good | +10        | +10        | + H4 -<br>H1 | - H4 +<br>H1   | + H4<br>+ H1 | 1                   | 2                   | 5                 | 4                 | 3                | \$450.<br>00 |
|            |              |              | Swing      |            |            |              |                |              |                     |                     |                   |                   |                  |              |

Not bad at all

4/8/2017 13:57 - Screen Clipping

Shorted but not looking good for now