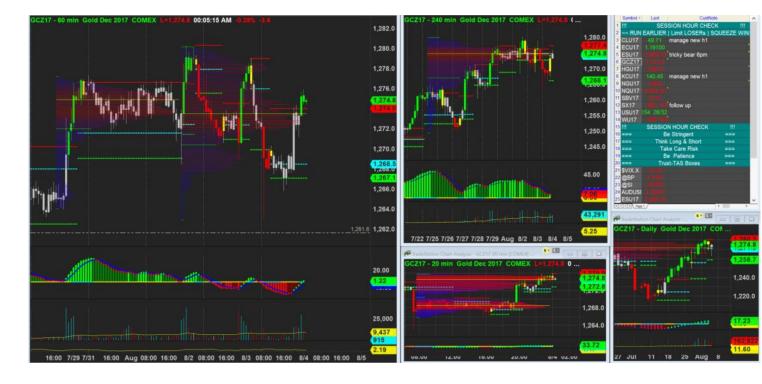

## Out of sync on h1 n h4.

3/8/2017 23:05 - Screen Clipping

No specific trade idea. Hypo is h1 form new box and break to down side

4/8/2017 00:05 - Screen Clipping

Still waiting for downside signal

4/8/2017 01:07 - Screen Clipping

Here we go, new h1 but normal box not particularly bearish

| Score | Trend | Locati<br>on | H1<br>Navi | H1<br>Navi | H4<br>Navi | plywo<br>od | inside-<br>box |      | H1<br>headw<br>inds |   | H1<br>Defens<br>e |   | Potent<br>ial RR | Gold   |
|-------|-------|--------------|------------|------------|------------|-------------|----------------|------|---------------------|---|-------------------|---|------------------|--------|
|       |       |              | Suppo      |            | +10        |             |                |      | 3                   | 2 | 5                 | 3 | 3                | \$400. |
| %     | + HT  | H1           | rted       |            |            | H1          | H1             | + H1 |                     |   |                   |   |                  | 00     |