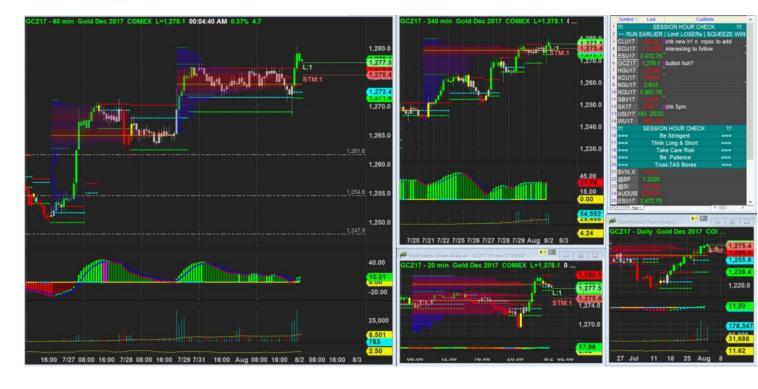

2/8/2017 21:53 - Screen Clipping

## Watching out to long

| Score | Trend | Locati<br>on | H1<br>Navi | H1<br>Navi | H4<br>Navi | plywo<br>od | inside-<br>box | Vol<br>Gap |   | H4<br>headw<br>inds |   | H4<br>Defens<br>e | Potent<br>ial RR | Gold   |
|-------|-------|--------------|------------|------------|------------|-------------|----------------|------------|---|---------------------|---|-------------------|------------------|--------|
| 72.65 | + H4  | + H4         | No         | +10        | -20        | - H4 -      | + H4 -         | + H4       | 1 | 2                   | 5 | 5                 | 2                | \$700. |
| %     | + H1  | + H1         | Good       |            |            | H1          | H1             | + H1       |   |                     |   |                   |                  | 00     |
|       |       |              | Swing      |            |            |             |                |            |   |                     |   |                   |                  |        |