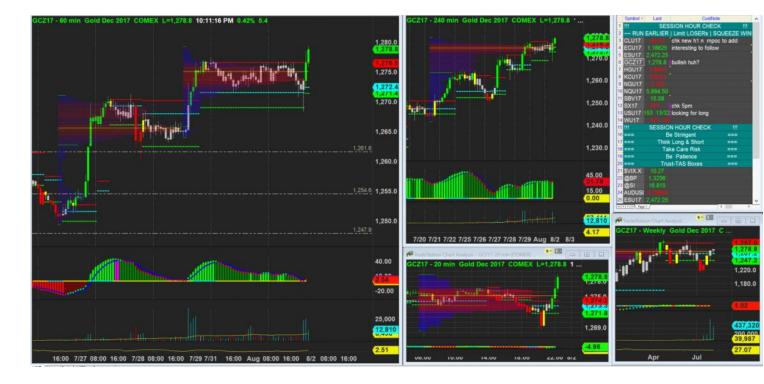

1/8/2017 22:11 - Screen Clipping

Watching for a special reset and go Long. Gonna be patient a bit here for this exceptional handling

2/8/2017 00:04 - Screen Clipping

Test drive small risk position on this, consider the dip + navi hit zero as a reset in  ${\sf h1}$ 

| Score | Trend | Locati<br>on | H1<br>Navi | H1<br>Navi | H4<br>Navi | plywo<br>od | inside-<br>box | Vol<br>Gap | H1<br>headw<br>inds | headw | Defens | Defens | Potent<br>ial RR | Gold   |
|-------|-------|--------------|------------|------------|------------|-------------|----------------|------------|---------------------|-------|--------|--------|------------------|--------|
| 80.34 | + H4  | + H4         | Suppo      | -10        | -30        | - H4 +      | + H4           | + H4       | 1                   | 1     | 5      | 4      | 2                | \$700. |
| %     | + H1  | + H1         | rted       |            |            | H1          | + H1           | + H1       |                     |       |        |        |                  | 00     |
|       |       |              |            |            |            |             |                |            |                     |       |        |        |                  |        |

Consider normal intial risk approach, stop below h1 plywS - 1 so stop@1270.4

2/8/2017 02:22 - Screen Clipping

Go zz and wait and see overnight what happen

Should hv waited for new box at 3am but I m too tired. Should consider nx time remove order and watch again for oppty the next day. Kinda FOMO on this trade. Will watch out. Strike 1 for this month.