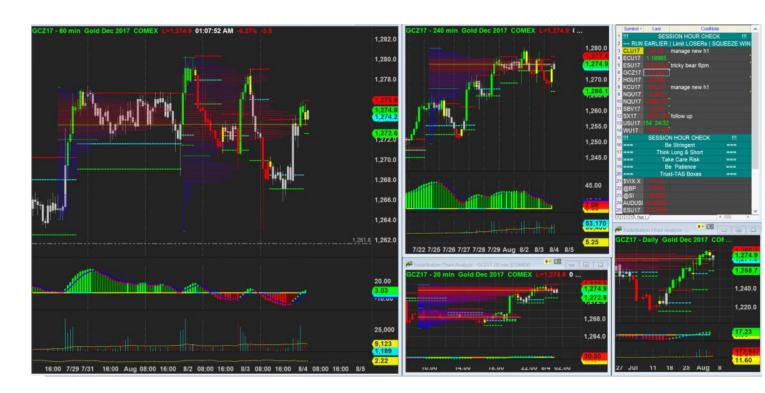

Still good enough to try

4/8/2017 10:18 - Screen Clipping

## Inside box looks better?

| Score      | Trend        | Locati<br>on | H1<br>Navi | H1<br>Navi | H4<br>Navi | plywo<br>od  | inside-<br>box | Vol<br>Gap   | H1<br>headw<br>inds | H4<br>headw<br>inds | H1<br>Defens<br>e | H4<br>Defens<br>e | Potent<br>ial RR | Gold         |
|------------|--------------|--------------|------------|------------|------------|--------------|----------------|--------------|---------------------|---------------------|-------------------|-------------------|------------------|--------------|
| 79.49<br>% | + H4<br>+ H1 | - H4 +<br>H1 | No<br>Good | +10        | +10        | + H4 -<br>H1 | - H4 +<br>H1   | + H4<br>+ H1 | 1                   | 2                   | 5                 | 4                 | 3                | \$450.<br>00 |
|            |              |              | Swing      |            |            |              |                |              |                     |                     |                   |                   |                  |              |