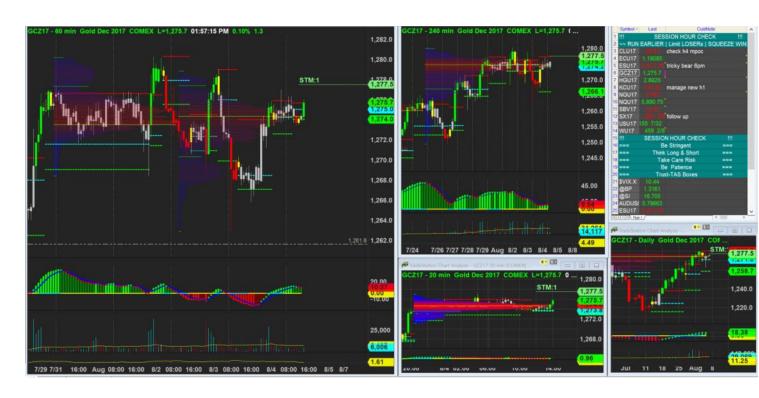

Not bad at all

4/8/2017 13:57 - Screen Clipping

Shorted but not looking good for now