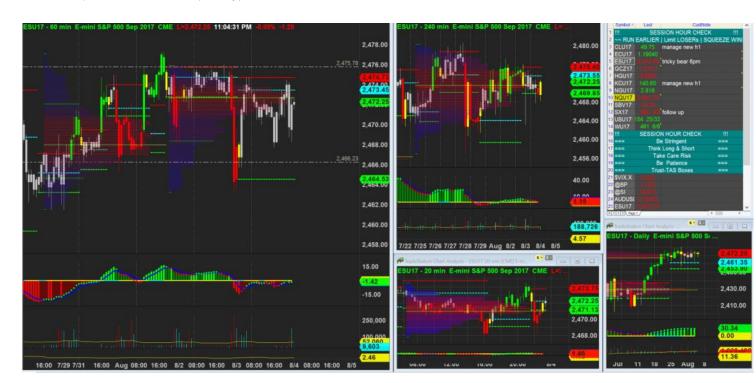

3/8/2017 21:58 - Screen Clipping

H4 turning bearish. H1 navi not lloking smooth but supported at -0.27 Would consider pull back short but 100bars map looks ugly so I will hold on for now.

3/8/2017 23:04 - Screen Clipping