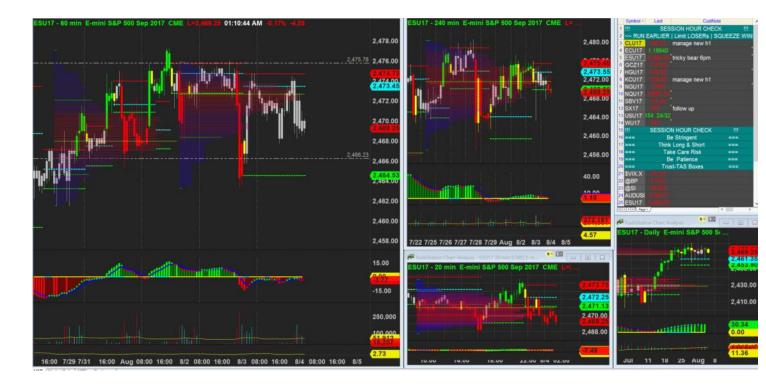

H4 close n sit on h4 Iva. Still watching, no specific trade idea for now

4/8/2017 00:00 - Screen Clipping

If h4 close below later, then I can consider short from h1 MPOCs

| Score | Trend | Locati<br>on | H1<br>Navi | H1<br>Navi | H4<br>Navi | plywo<br>od | inside-<br>box | Vol<br>Gap | H1<br>headw<br>inds | H4<br>headw<br>inds | H1<br>Defens<br>e | H4<br>Defens<br>e | Potent<br>ial RR | S&P<br>500 |
|-------|-------|--------------|------------|------------|------------|-------------|----------------|------------|---------------------|---------------------|-------------------|-------------------|------------------|------------|
| 68.38 | + H4  | - H4 -       | Suppo      | +0         | +0         | + H4        | - H4 -         | + H4       | 2                   | 3                   | 4                 | 4                 | 2                | \$200.     |
| %     | + H1  | H1           | rted       |            |            | + H1        | H1             | + H1       |                     |                     |                   |                   |                  | 00         |

Not too bad for low risk entry

4/8/2017 01:10 - Screen Clipping

Unlikelyu to short if it is too late for a sell limit, I need to zz by then

4/8/2017 18:59 - Screen Clipping

Not going for low risk short here as h1 mpoc as headwind