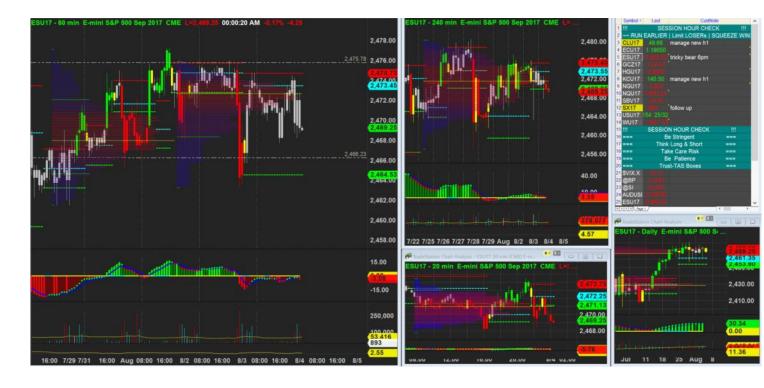

H4 close n sit on h4 Iva. Still watching, no specific trade idea for now

4/8/2017 00:00 - Screen Clipping

If h4 close below later, then I can consider short from h1 MPOCs

| Score | Trend | Locati<br>on | H1<br>Navi | H1<br>Navi | H4<br>Navi | plywo<br>od | inside-<br>box | Vol<br>Gap | H1<br>headw<br>inds | H4<br>headw<br>inds | H1<br>Defens<br>e | H4<br>Defens<br>e | Potent<br>ial RR | S&P<br>500 |
|-------|-------|--------------|------------|------------|------------|-------------|----------------|------------|---------------------|---------------------|-------------------|-------------------|------------------|------------|
| 68.38 | + H4  | - H4 -       | Suppo      | +0         | +0         | + H4        | - H4 -         | + H4       | 2                   | 3                   | 4                 | 4                 | 2                | \$200.     |
| %     | + H1  | H1           | rted       |            |            | + H1        | H1             | + H1       |                     |                     |                   |                   |                  | 00         |