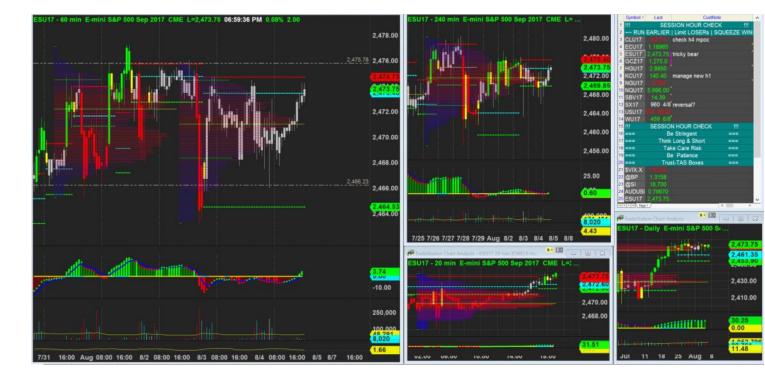

Not too bad for low risk entry

4/8/2017 01:10 - Screen Clipping

Unlikelyu to short if it is too late for a sell limit, I need to zz by then

4/8/2017 18:59 - Screen Clipping

Not going for low risk short here as h1 mpoc as headwind