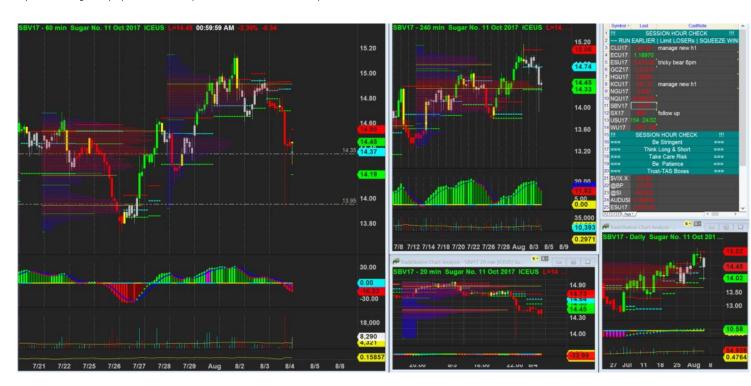

4/8/2017 01:05 - Screen Clipping

Reversal from h1?

4/8/2017 22:39 - Screen Clipping

5/8/2017 00:08 - Screen Clipping

H1 exhausted, wait for more info from h4

5/8/2017 01:08 - Screen Clipping

nada