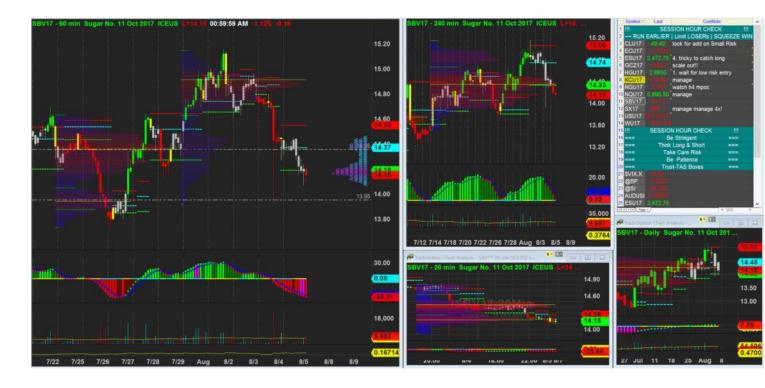

4/8/2017 01:05 - Screen Clipping

Reversal from h1?

4/8/2017 22:39 - Screen Clipping

5/8/2017 00:08 - Screen Clipping

H1 exhausted, wait for more info from h4

5/8/2017 01:08 - Screen Clipping

nada