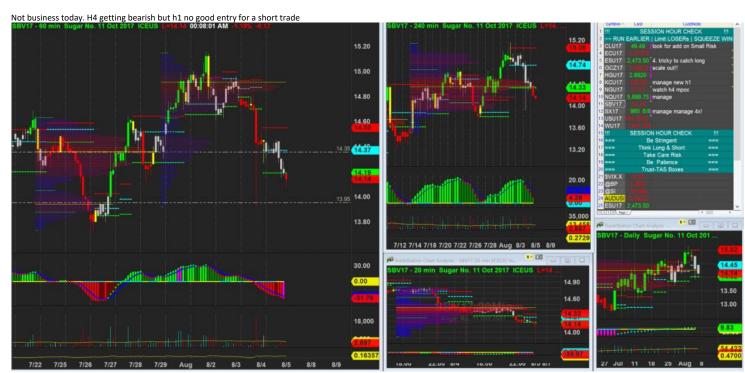

4/8/2017 01:05 - Screen Clipping

Reversal from h1?

4/8/2017 22:39 - Screen Clipping

5/8/2017 00:08 - Screen Clipping

H1 exhausted, wait for more info from h4

5/8/2017 01:08 - Screen Clipping

nada