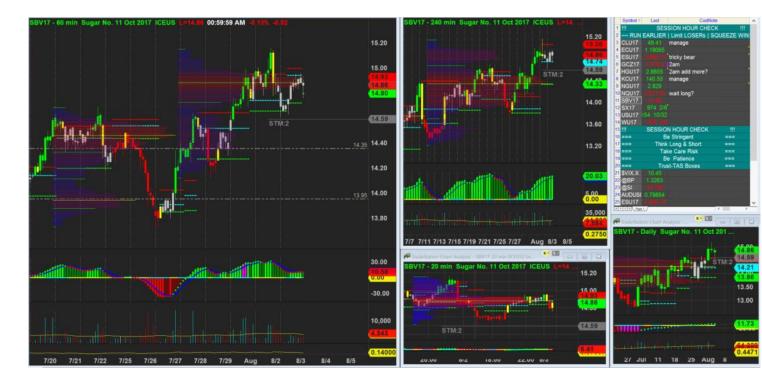

3/8/2017 01:05 - Screen Clipping

Didn't scale out any and keeping wide stop as the give back is reasonable, so I stayed below h1 plywS. Which is above original position box POC and below h4 poc
Now closing made new box, fairly distributed. Lets see. I still keep my stop for now, and see if new box hold up well tmrw.