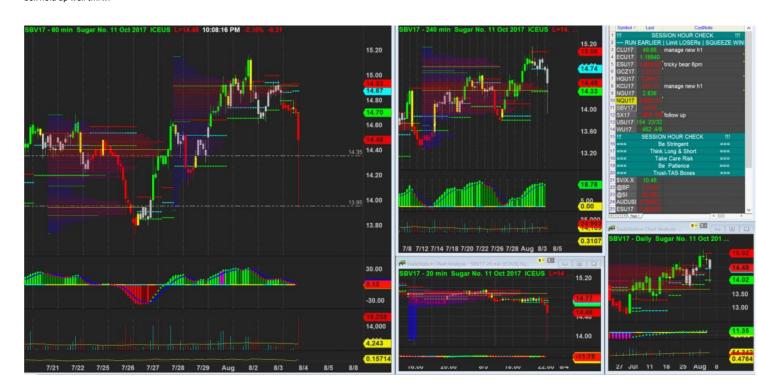

3/8/2017 22:08 - Screen Clipping

Crazy shit at least I m out early in a way. Or could I have exited earlier?

4/8/2017 00:13 - Screen Clipping

My chart showing weekly mpoc is where the dip rebounce and h4 lva also hold up for h1 close.