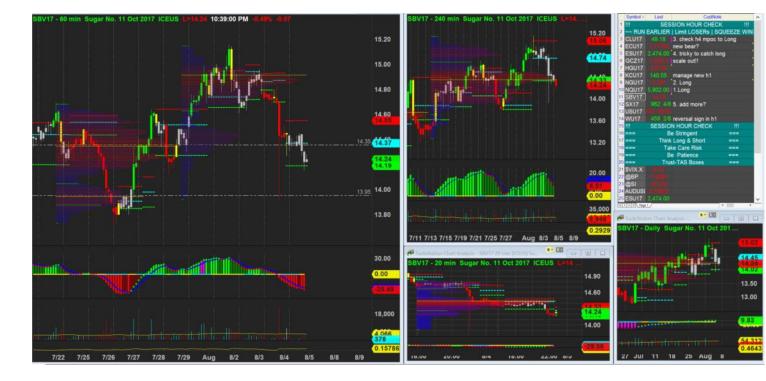

4/8/2017 01:05 - Screen Clipping

Reversal from h1?

4/8/2017 22:39 - Screen Clipping

5/8/2017 00:08 - Screen Clipping

H1 exhausted, wait for more info from h4

5/8/2017 01:08 - Screen Clipping

nada