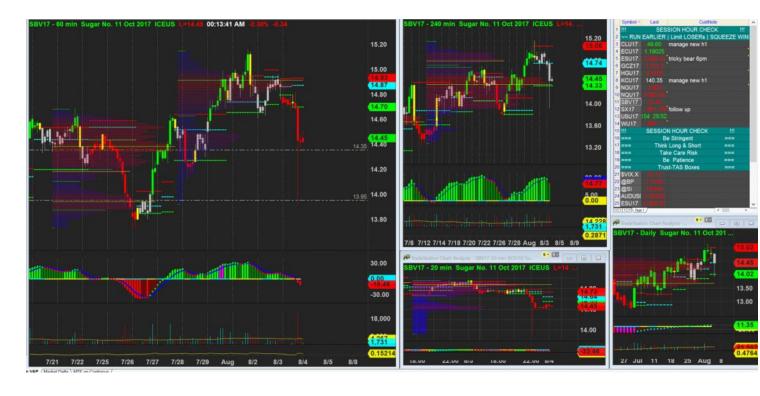

3/8/2017 22:08 - Screen Clipping

Crazy shit at least I m out early in a way. Or could I have exited earlier?

4/8/2017 00:13 - Screen Clipping

My chart showing weekly mpoc is where the dip rebounce and h4 lva also hold up for h1 close.