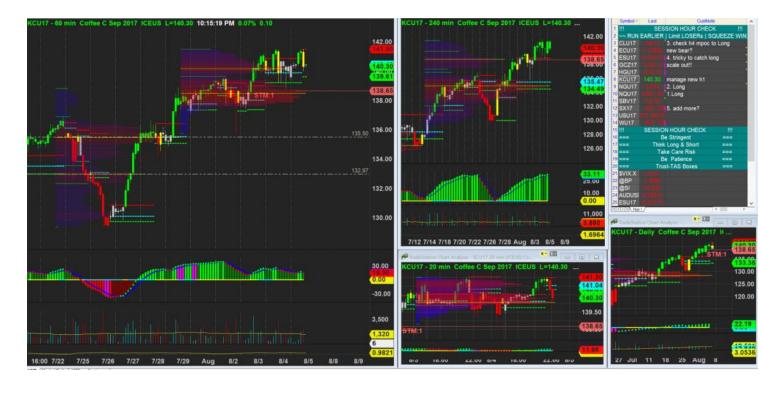

4/8/2017 01:06 - Screen Clipping

Lva h1 tested again.

4/8/2017 20:49 - Screen Clipping H1 has formed new h1 mpoc so I tighten up, give up the primary mpoc

4/8/2017 22:15 - Screen Clipping

Staying where am I for now