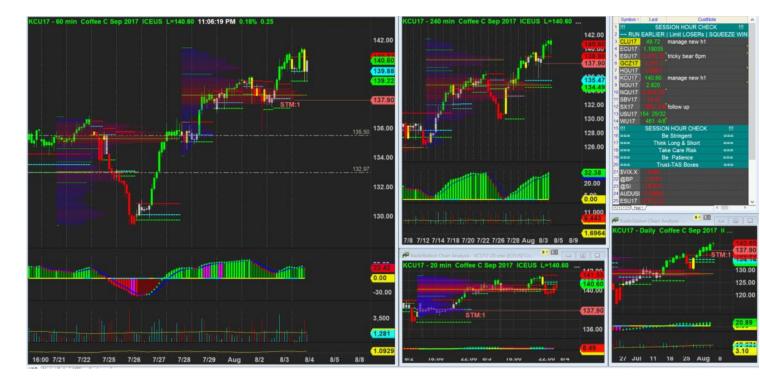

Watching to tighten further if break above new h1

1/8/2017 20:24 - Screen Clipping

Tightening again after new h1 breakout, but still staying bit wide from the last bit of vol for now.

2/8/2017 00:50 - Screen Clipping