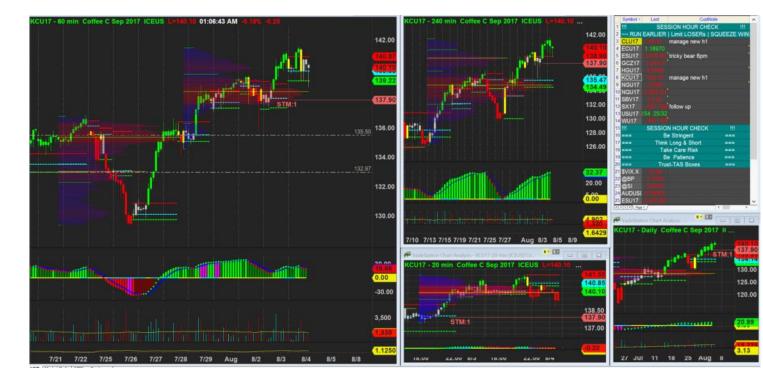

4/8/2017 01:06 - Screen Clipping

Lva h1 tested again.

4/8/2017 20:49 - Screen Clipping H1 has formed new h1 mpoc so I tighten up, give up the primary mpoc

4/8/2017 22:15 - Screen Clipping

Staying where am I for now