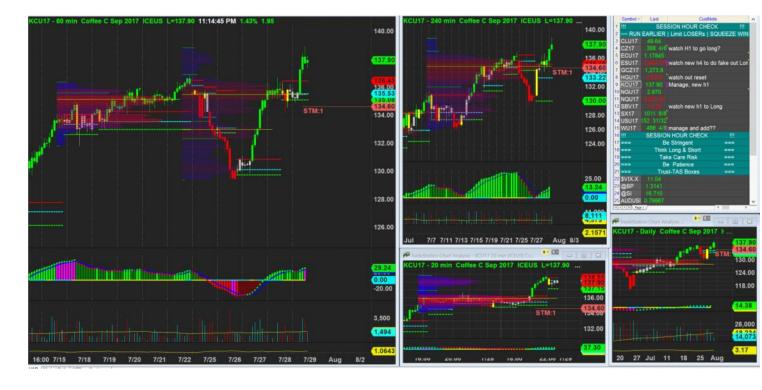

dn't hv the patient to wait for better entry, which I aware the bigger initial risk. But the score still at borderline so I go ahead.

| Score | Trend | Locati<br>on | H1<br>Navi | H1<br>Navi | H4<br>Navi | plywo<br>od | inside-<br>box | Vol<br>Gap |   |   | Defens | H4<br>Defens<br>e |   | Coffee |
|-------|-------|--------------|------------|------------|------------|-------------|----------------|------------|---|---|--------|-------------------|---|--------|
| 69.23 | + H4  | + H4         | Refre      | -20        | -10        | - H4 +      | - H4 -         | + H4       | 0 | 0 | 5      | 2                 | 1 | \$1,27 |
| %     | + H1  | + H1         | shed       |            |            | H1          | H1             | + H1       |   |   |        |                   |   | 5.00   |



28/7/2017 23:14 - Screen Clipping

Tihgteining up a bit after h1 show exhaustion warning, but h4 navi still looks good.



29/7/2017 01:30 - Screen Clipping

Tightening up after more exhaustion and new h1



1/8/2017 19:36 - Screen Clipping

Watching to tighten further if break above new h1



1/8/2017 20:24 - Screen Clipping

Tightening again after new h1 breakout, but still staying bit wide from the last bit of vol for now.



2/8/2017 00:50 - Screen Clipping

Good that I ran away earlier

2/8/2017 21:25 - Screen Clipping

Watchign closely to reduce risk after h1 close above box again

| Score | Trend | Locati<br>on | H1<br>Navi | H1<br>Navi | H4<br>Navi | plywo<br>od | inside-<br>box |      | H1<br>headw<br>inds | H1<br>Defens<br>e |   | Potent<br>ial RR | Coffee |
|-------|-------|--