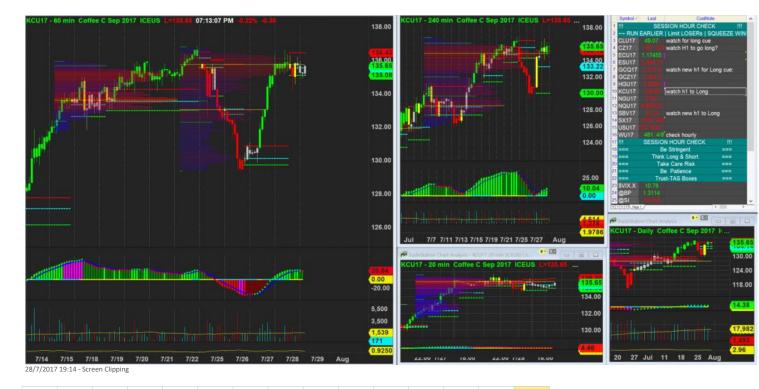

| Score | Trend | Locati | H1    | H1   | H4   | plywo  | inside- | Vol  | H1    | H4    | H1     | H4     | Potent | Coffee |
|-------|-------|--------|-------|------|------|--------|---------|------|-------|-------|--------|--------|--------|--------|
|       |       | on     | Navi  | Navi | Navi | od     | box     | Gap  | headw | headw | Defens | Defens | ial RR |        |
|       |       |        |       |      |      |        |         |      | inds  | inds  | e      | е      |        |        |
| 69.23 | + H4  | + H4   | Refre | -20  | -10  | - H4 + | - H4 -  | + H4 | 1     | 1     | 5      | 2      | 2      | \$678. |
| %     | + H1  | + H1   | shed  |      |      | H1     | H1      | + H1 |       |       |        |        |        | 13     |

Watch new h1 navi to see if it will