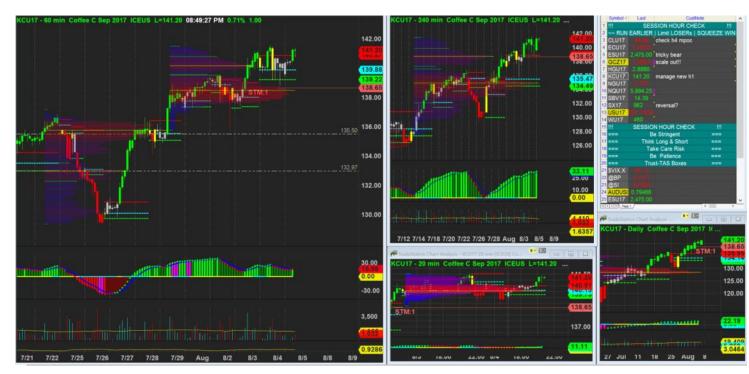

3/8/2017 23:07 - Screen Clipping

 ${\tt H1}$  Iva hold up well for once. If bar close above box again I will consider tighten up current  ${\tt h1}$  Iva

4/8/2017 00:06 - Screen Clipping

Didn't close above box so I stay wide for now my stop