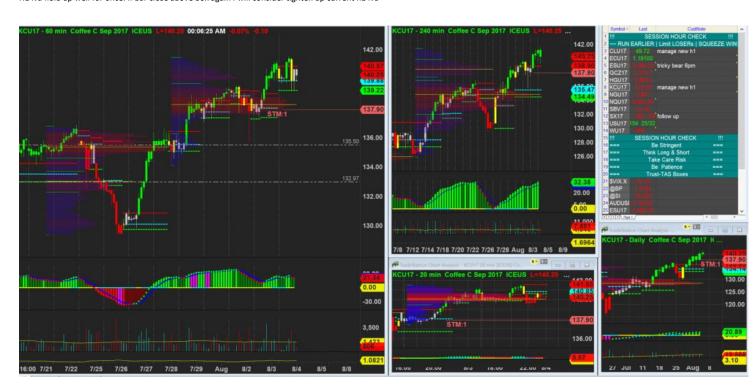

Watching to tighten further if break above new h1

1/8/2017 20:24 - Screen Clipping

Tightening again after new h1 breakout, but still staying bit wide from the last bit of vol for now.

2/8/2017 00:50 - Screen Clipping