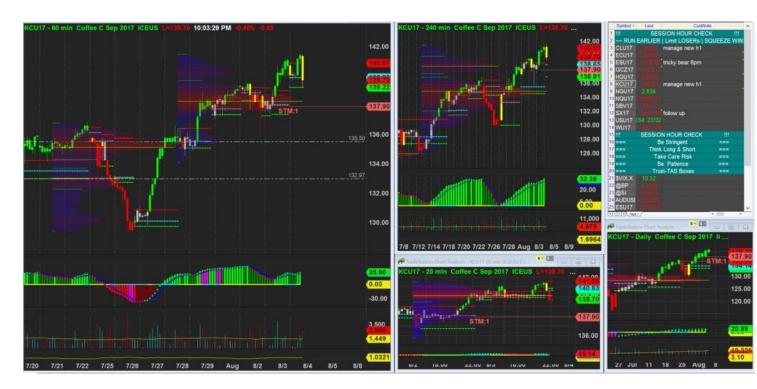

28/7/2017 23:14 - Screen Clipping

Tihgteining up a bit after h1 show exhaustion warning, but h4 navi still looks good.

29/7/2017 01:30 - Screen Clipping

Tightening up after more exhaustion and new h1

1/8/2017 19:36 - Screen Clipping