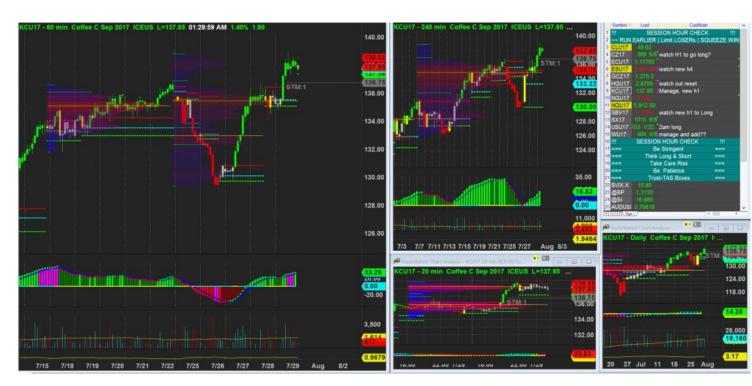

go ahead.

| Score | Trend | Locati<br>on | H1<br>Navi | H1<br>Navi | H4<br>Navi | plywo<br>od | inside-<br>box | Vol<br>Gap |   |   | Defens | H4<br>Defens<br>e |   | Coffee |
|-------|-------|--------------|------------|------------|------------|-------------|----------------|------------|---|---|--------|-------------------|---|--------|
| 69.23 | + H4  | + H4         | Refre      | -20        | -10        | - H4 +      | - H4 -         | + H4       | 0 | 0 | 5      | 2                 | 1 | \$1,27 |
| %     | + H1  | + H1         | shed       |            |            | H1          | H1             | + H1       |   |   |        |                   |   | 5.00   |



28/7/2017 23:14 - Screen Clipping

Tihgteining up a bit after h1 show exhaustion warning, but h4 navi still looks good.



29/7/2017 01:30 - Screen Clipping

Tightening up after more exhaustion and new h1



1/8/2017 19:36 - Screen Clipping

Watching to tighten further if break above new h1



1/8/2017 20:24 - Screen Clipping

Tightening again after new h1 breakout, but still staying bit wide from the last bit of vol for now.



2/8/2017 00:50 - Screen Clipping

Good that I ran away earlier

2/8/2017 21:25 - Screen Clipping

Watchign closely to reduce risk after h1 close above box again

| Score | Trend | Locati<br>on | H1<br>Navi | H1<br>Navi | H4<br>Navi | plywo<br>od | inside-<br>box |      | H1<br>headw<br>inds | H1<br>Defens<br>e |   | Potent<br>ial RR | Coffee |
|-------|-------|--------------|------------|------------|------------|-------------|----------------|------|---------------------|-----------