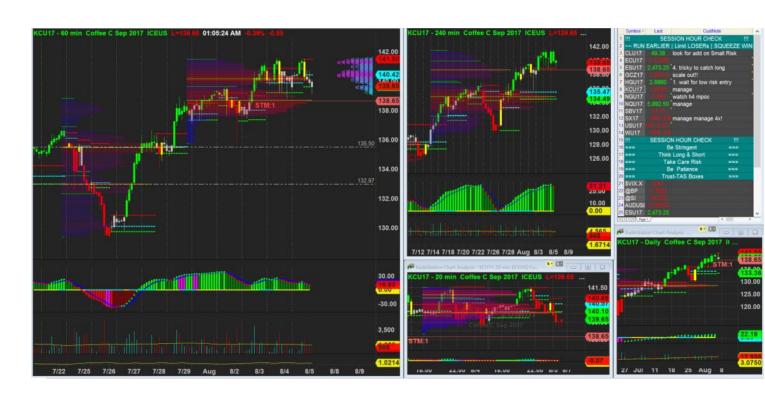

5/8/2017 01:05 - Screen Clipping

Wow h1 lva tested and hold... keep up the good work there!