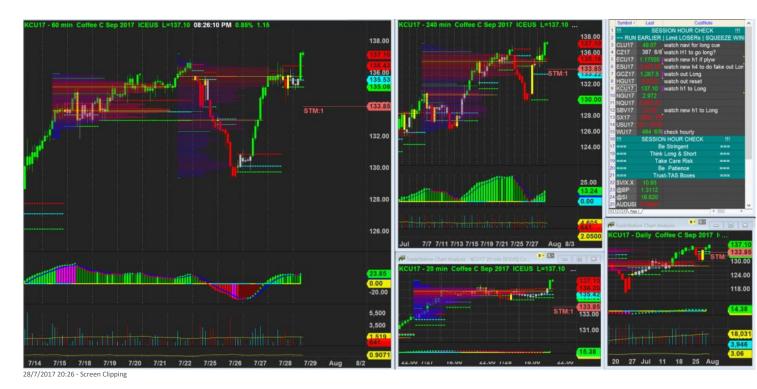

| H1   | H4   | plywo  | inside- | Vol  | H1    | H4    | H1     | H4     | Potent | Coffee |
|-------|-------|--------|-------|------|------|--------|---------|------|-------|-------|--------|--------|--------|--------|
|       |       | on     | Navi  | Navi | Navi | od     | box     | Gap  | headw | headw | Defens | Defens | ial RR |        |
|       |       |        |       |      |      |        |         |      | inds  | inds  | e      | е      |        |        |
| 69.23 | + H4  | + H4   | Refre | -20  | -10  | - H4 + | - H4 -  | + H4 | 1     | 1     | 5      | 2      | 2      | \$678. |
| %     | + H1  | + H1   | shed  |      |      | H1     | H1      | + H1 |       |       |        |        |        | 13     |

Watch new h1 navi to see if it will make this more favourable score



Get into this long after a big break above, so I didn't hv the patient to wait for better entry, which I aware the bigger initial risk. But the score still at borderline so I go ahead.

| Score | Trend | Locati<br>on | H1<br>Navi | H1<br>Navi | H4<br>Navi | plywo<br>od | inside-<br>box | Vol<br>Gap |   |   | Defens | H4<br>Defens<br>e |   | Coffee |
|-------|-------|--------------|------------|------------|------------|-------------|----------------|------------|---|---|--------|-------------------|---|--------|
| 69.23 | + H4  | + H4         | Refre      | -20        | -10        | - H4 +      | - H4 -         | + H4       | 0 | 0 | 5      | 2                 | 1 | \$1,27 |
| %     | + H1  | + H1         | shed       |            |            | H1          | H1             | + H1