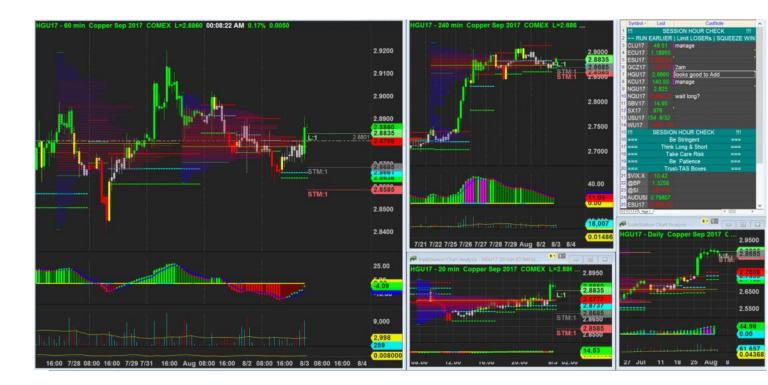

3/8/2017 00:08 - Screen Clipping

Waiting to add one more within the range

3/8/2017 00:37 - Screen Clipping

Deal done

3/8/2017 02:05 - Screen Clipping