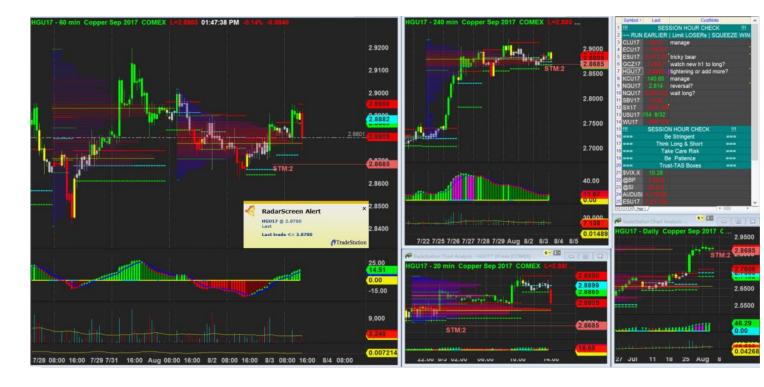

Very volatile, I will watch for bar close

5/8/2017 01:00 - Screen Clipping

### Feel good for waiting for more info

5/8/2017 02:06 - Screen Clipping

nada

7/8/2017 19:54 - Screen Clipping

Looking good to long still. Note that daily navi overbought.

| Score | Trend | Locati<br>on | H1<br>Navi | H1<br>Navi | H4<br>Navi | plywo<br>od | inside-<br>box |      | H1<br>headw<br>inds |   |   |   |   | Copper |
|-------|-------|--------------|------------|------------|------------|-------------|----------------|------|---------------------|---|---|---|---|--------|
| 80.34 |       |              | Suppo      |            | -10        | + H4        | - H4 +         | + H4 | 2                   | 2 | 5 | 4 | 1 | \$625. |
| %     | + H1  | + H1         | rted       |            |            | + H1        | H1             | + H1 |                     |   |   |   |   | 00     |