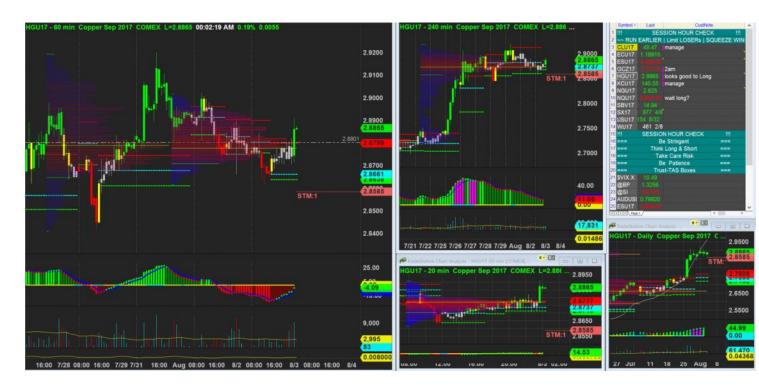

3/8/2017 00:08 - Screen Clipping

Waiting to add one more within the range

3/8/2017 00:37 - Screen Clipping

Deal done

3/8/2017 02:05 - Screen Clipping