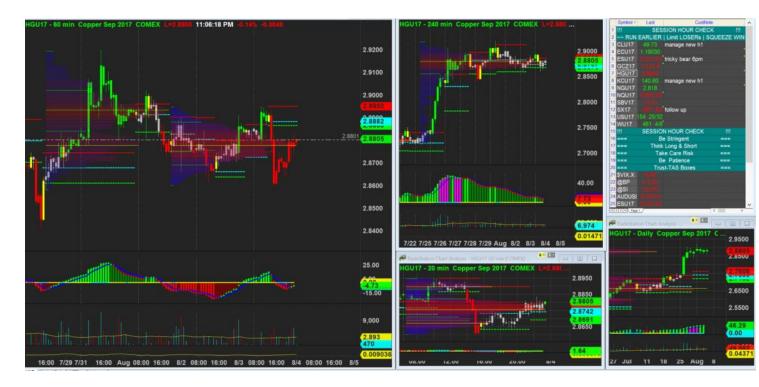

8/8/2017 00:07 - Screen Clipping

Navi still same below 20 in h1 so same score and 1 keep my order but I push lower for within the box entry bottom 30% stop also tighten to Iva & MPOC - 6 ticks

Still watching and waiting for more info so I can manage my limit order.

8/8/2017 01:07 - Screen Clipping

8/8/2017 00:09 - Screen Clipping Just move my stop to include last week mpoc and last100bar mpoc and h4 mpoc.

8/8/2017 15:40 - Screen Clipping

H1 formed new mpoc and h4 formed new box so I don't chase it