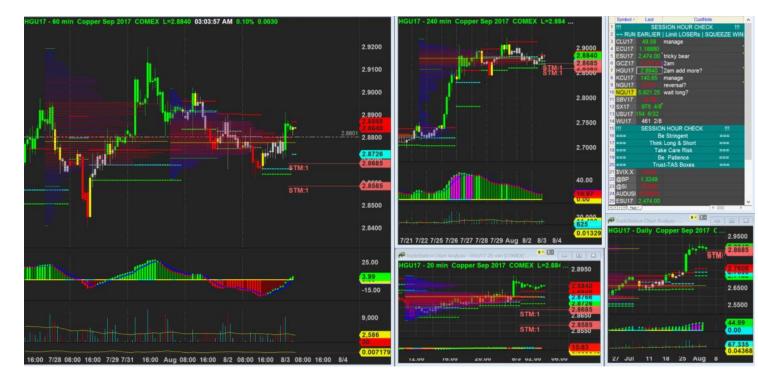

### No new info so remain nada

3/8/2017 23:06 - Screen Clipping

Market hugging 2.88 the key area. Hypo h1 form new box and break to the upside

4/8/2017 00:06 - Screen Clipping

## Still waiting for upside signal

4/8/2017 01:07 - Screen Clipping

No new info

4/8/2017 22:34 - Screen Clipping

Nothing here, need a new box to consider Long untill h4 break bearish, then re-evaluate

5/8/2017 00:10 - Screen Clipping