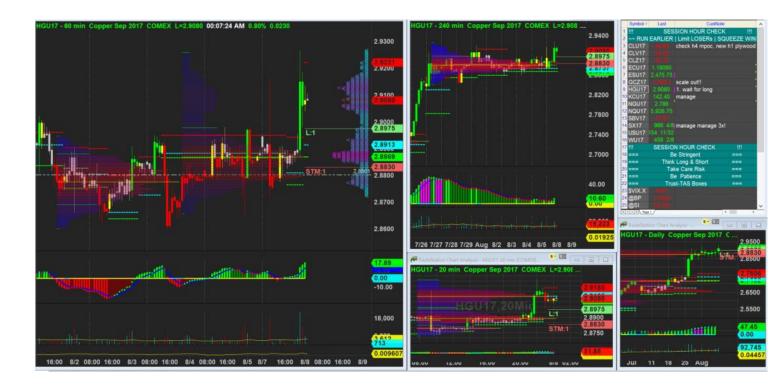

## Still waiting for upside signal

4/8/2017 01:07 - Screen Clipping

No new info

4/8/2017 22:34 - Screen Clipping

Nothing here, need a new box to consider Long untill h4 break bearish, then re-evaluate

5/8/2017 00:10 - Screen Clipping