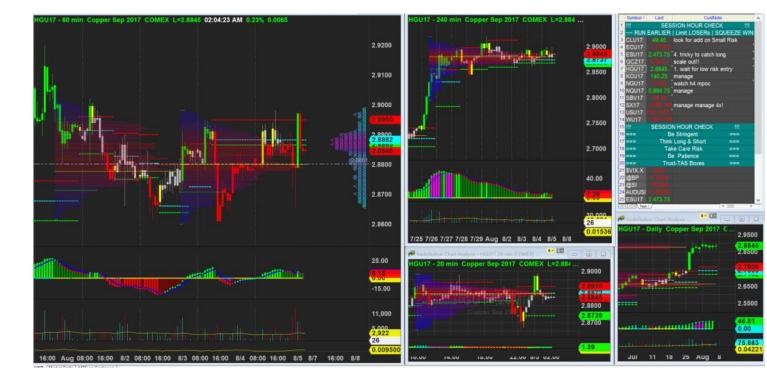

## Still waiting for upside signal

4/8/2017 01:07 - Screen Clipping

No new info

4/8/2017 22:34 - Screen Clipping

Nothing here, need a new box to consider Long untill h4 break bearish, then re-evaluate

5/8/2017 00:10 - Screen Clipping