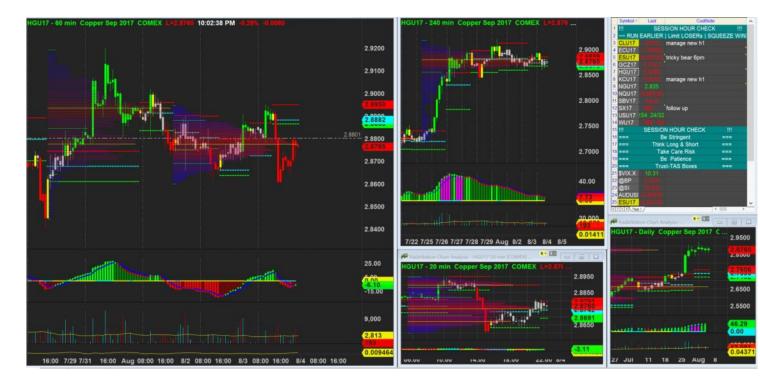

Oh well. I gonna wait for a pull back and patiently watch the volatility....

7/8/2017 22:09 - Screen Clipping

#### 7/8/2017 23:02 - Screen Clipping

| Ok | lote | 40 | ÷41 |
|----|------|----|-----|
| UK | iets | uυ | ıι  |

|            |       |              |               |            |            |              |                |            | 1 |                     |   |                   |      |              |
|------------|-------|--------------|---------------|------------|------------|--------------|----------------|------------|---|---------------------|---|-------------------|------|--------------|
| Score      | Trend | Locati<br>on | H1<br>Navi    | H1<br>Navi | H4<br>Navi | plywo<br>od  | inside-<br>box | Vol<br>Gap |   | H4<br>headw<br>inds |   | H4<br>Defens<br>e |      | Copper       |
| 71.79<br>% |       | + H4<br>+ H1 | Suppo<br>rted | -20        | -10        | + H4<br>+ H1 | - H4 -<br>H1   |            | 1 | 2                   | 5 | 3                 | 0.75 | \$800.<br>00 |