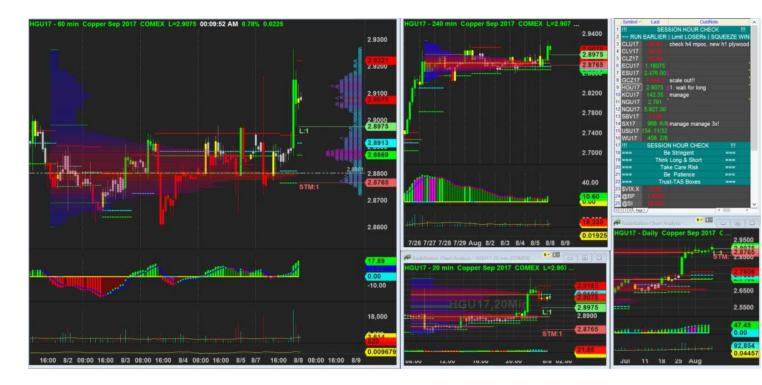

8/8/2017 01:07 - Screen Clipping

8/8/2017 00:09 - Screen Clipping Just move my stop to include last week mpoc and last100bar mpoc and h4 mpoc.

8/8/2017 15:40 - Screen Clipping

H1 formed new mpoc and h4 formed new box so I don't chase it