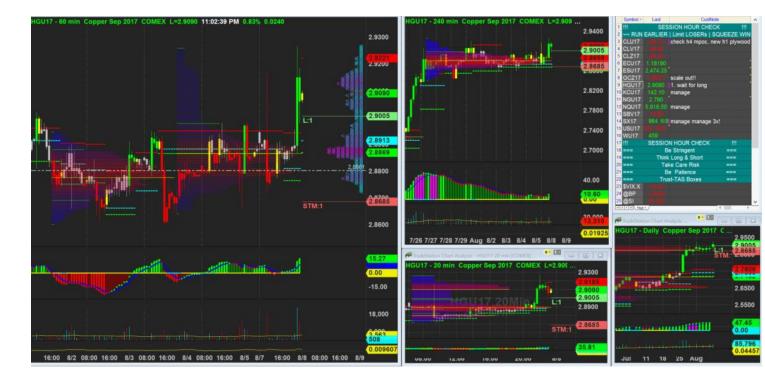

Very volatile, I will watch for bar close

5/8/2017 01:00 - Screen Clipping

### Feel good for waiting for more info

5/8/2017 02:06 - Screen Clipping

nada

7/8/2017 19:54 - Screen Clipping

Looking good to long still. Note that daily navi overbought.

| Score | Trend | Locati<br>on | H1<br>Navi | H1<br>Navi | H4<br>Navi | plywo<br>od | inside-<br>box |      | H1<br>headw<br>inds |   |   |   |   | Copper |
|-------|-------|--------------|------------|------------|------------|-------------|----------------|------|---------------------|---|---|---|---|--------|
| 80.34 |       |              | Suppo      |            | -10        | + H4        | - H4 +         | + H4 | 2                   | 2 | 5 | 4 | 1 | \$625. |
| %     | + H1  | + H1         | rted       |            |            | + H1        | H1             | + H1 |                     |   |   |   |   | 00     |