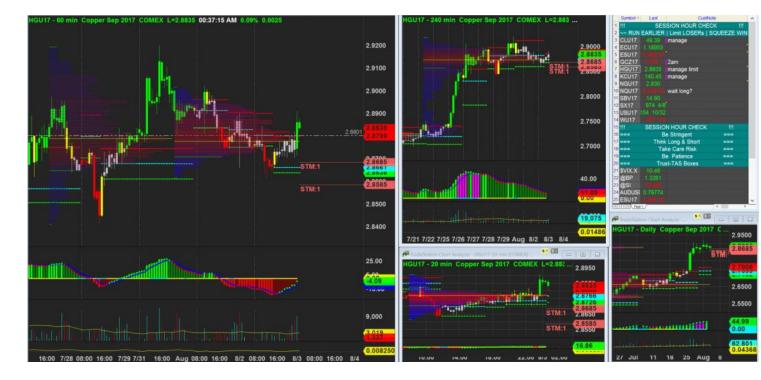

3/8/2017 00:08 - Screen Clipping

Waiting to add one more within the range

3/8/2017 00:37 - Screen Clipping

Deal done

3/8/2017 02:05 - Screen Clipping