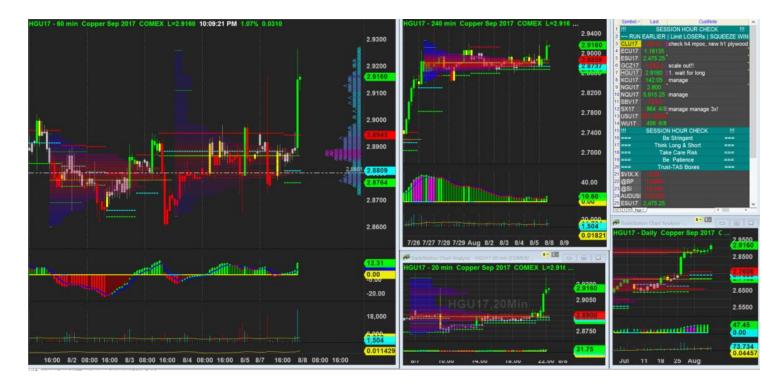

8/8/2017 01:07 - Screen Clipping

8/8/2017 00:09 - Screen Clipping Just move my stop to include last week mpoc and last100bar mpoc and h4 mpoc.

8/8/2017 15:40 - Screen Clipping

H1 formed new mpoc and h4 formed new box so I don't chase it