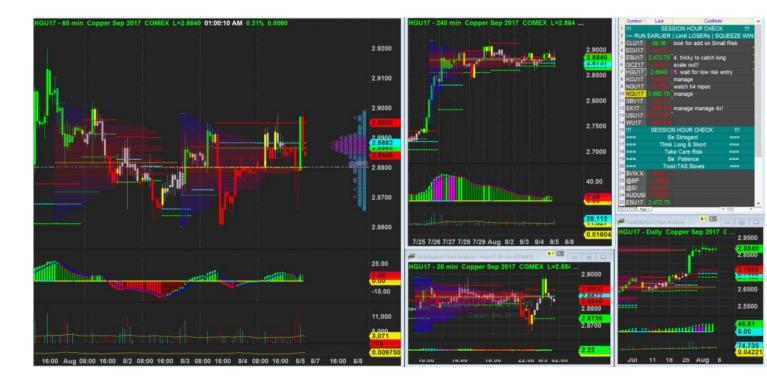

### No new info so remain nada

3/8/2017 23:06 - Screen Clipping

Market hugging 2.88 the key area. Hypo h1 form new box and break to the upside

4/8/2017 00:06 - Screen Clipping

## Still waiting for upside signal

4/8/2017 01:07 - Screen Clipping

No new info

4/8/2017 22:34 - Screen Clipping

Nothing here, need a new box to consider Long untill h4 break bearish, then re-evaluate

5/8/2017 00:10 - Screen Clipping