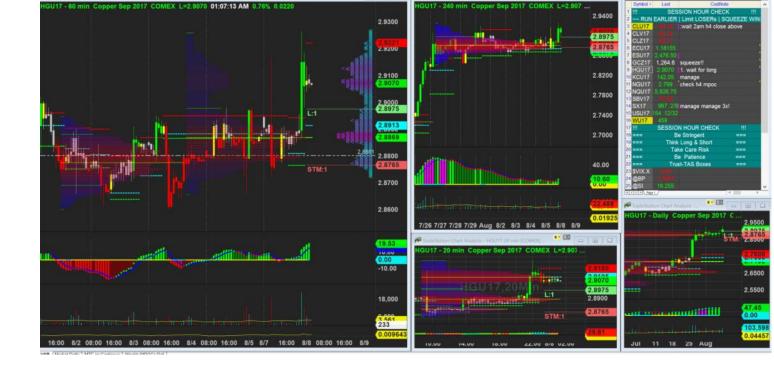

8/8/2017 00:07 - Screen Clipping

Navi still same below 20 in h1 so same score and 1 keep my order but I push lower for within the box entry bottom 30% stop also tighten to Iva & MPOC - 6 ticks

Still watching and waiting for more info so I can manage my limit order.

8/8/2017 01:07 - Screen Clipping

8/8/2017 00:09 - Screen Clipping Just move my stop to include last week mpoc and last100bar mpoc and h4 mpoc.

8/8/2017 15:40 - Screen Clipping

H1 formed new mpoc and h4 formed new box so I don't chase it