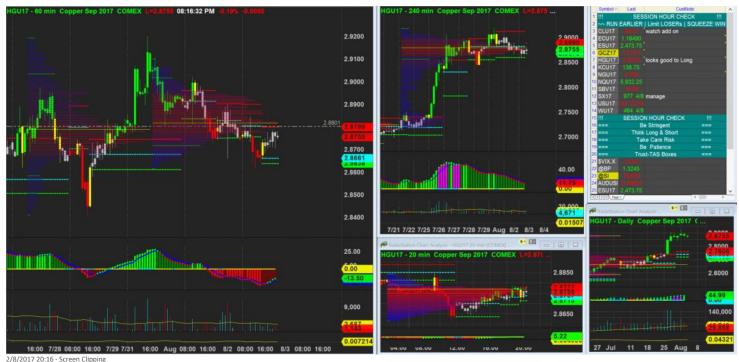

Good looking if breakout above weekly MPOC, which is also h1 MPOC, h4 MPOC, and daily secondary MPOC. Looking a close above 2.88 from h1.

3/8/2017 00:02 - Screen Clipping

Waiting to add one more within this bar for small risk entry