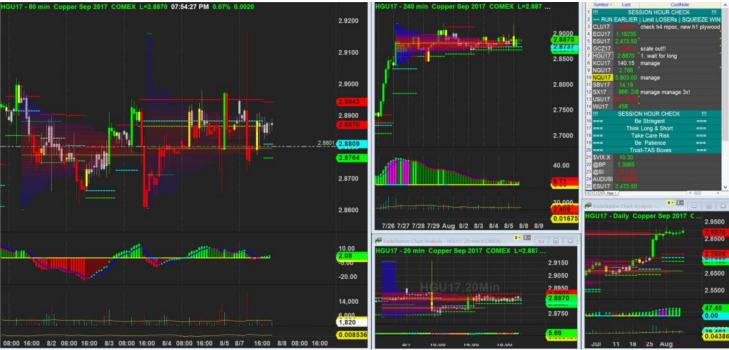

8/8/2017 00:07 - Screen Clipping

Navi still same below 20 in h1 so same score and 1 keep my order but I push lower for within the box entry bottom 30% stop also tighten to Iva & MPOC - 6 ticks

Still watching and waiting for more info so I can manage my limit order.

8/8/2017 01:07 - Screen Clipping

8/8/2017 00:09 - Screen Clipping Just move my stop to include last week mpoc and last100bar mpoc and h4 mpoc.

8/8/2017 15:40 - Screen Clipping

H1 formed new mpoc and h4 formed new box so I don't chase it