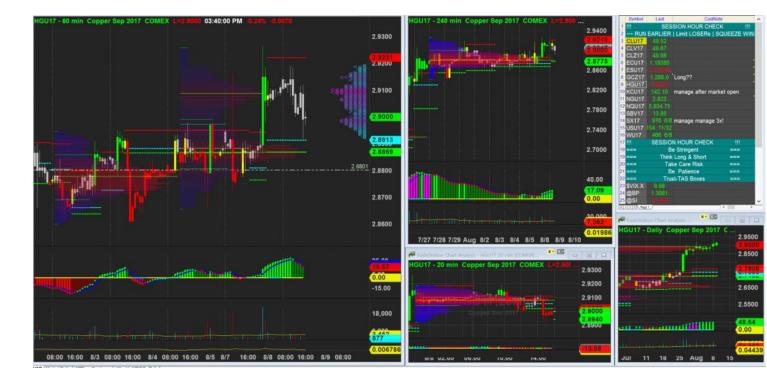

8/8/2017 01:07 - Screen Clipping

8/8/2017 00:09 - Screen Clipping Just move my stop to include last week mpoc and last100bar mpoc and h4 mpoc.

8/8/2017 15:40 - Screen Clipping

H1 formed new mpoc and h4 formed new box so I don't chase it