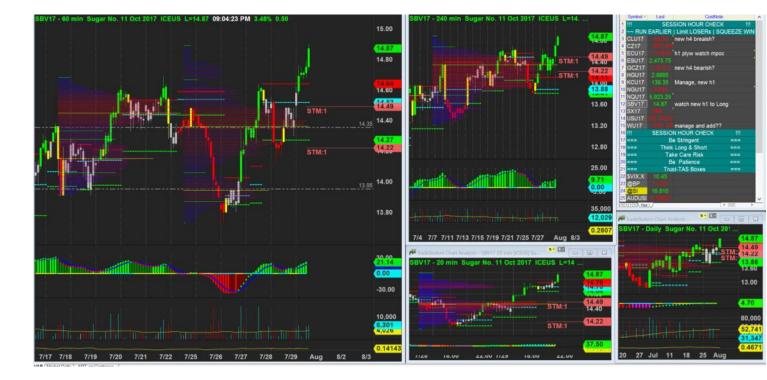

1/8/2017 15:42 - Screen Clipping

Quite a normal open so I tighten to breakbar low

1/8/2017 21:20 - Screen Clipping Tightening and waiting to push tighter if close above well

1/8/2017 22:27 - Screen Clipping