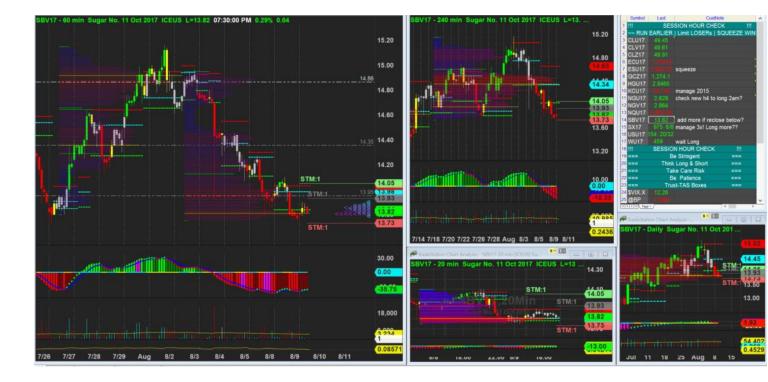

5/8/2017 00:08 - Screen Clipping

H1 exhausted, wait for more info from h4

5/8/2017 01:08 - Screen Clipping

Nada

7/8/2017 22:04 - Screen Clipping

Wait for more info, possibly a long if new h4 bullish

8/8/2017 22:10 - Screen Clipping

8/8/2017 23:31 - Screen Clipping

Watching to tighten my stop more aggressively as this is chasing a running downtrend

11:41:36 PM

8/8/2017 23:41 - Screen Clipping

Place an order to add small risk since this is second close from h1 and the vol build up is a lot here, if break away could expect some move

9/8/2017 01:12 - Screen Clipping

Looks weak with mpoc formed below h1 box. Order remove, will watch market open then only place order.

9/8/2017 15:34 - Screen Clipping

Tightening after mpoc shifted and it become headwind