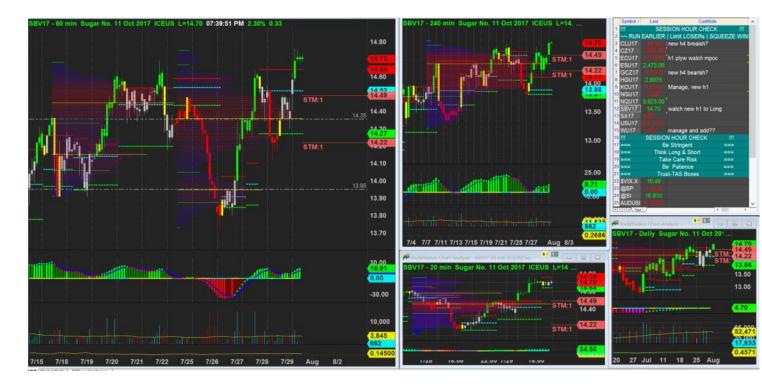

## Getting one more pending filled

31/7/2017 21:04 - Screen Clipping

Remove order and watch for meaningful pull back

31/7/2017 23:35 - Screen Clipping

Combine 2 stops into one after exhaustion + hva tested n hold