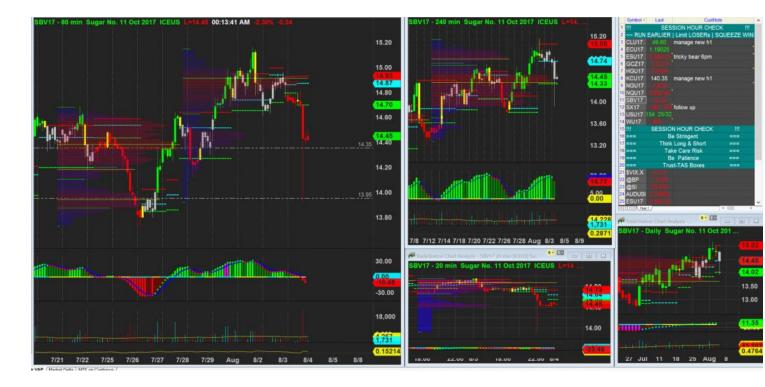

## 4/8/2017 00:13 - Screen Clipping

My chart showing weekly mpoc is where the dip rebounce and h4 lva also hold up for h1 close.

4/8/2017 01:05 - Screen Clipping

Reversal from h1?

4/8/2017 22:39 - Screen Clipping