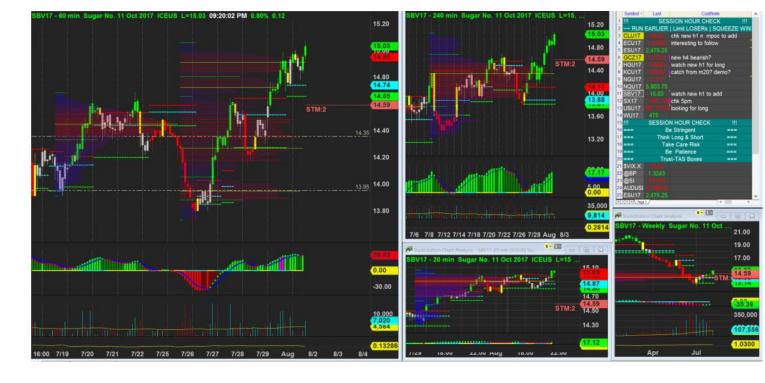

1/8/2017 15:42 - Screen Clipping

Quite a normal open so I tighten to breakbar low

1/8/2017 21:20 - Screen Clipping Tightening and waiting to push tighter if close above well

1/8/2017 22:27 - Screen Clipping

Comparing h1 primary mpoc and plyw, looking at h4 plywood, I will stay wide for now. For antoher 1hour from now.