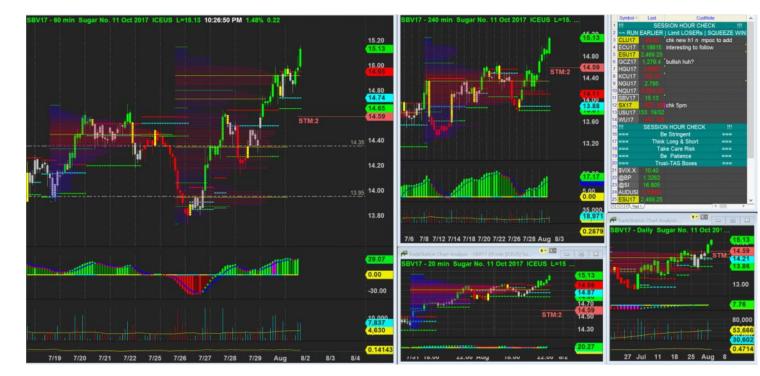

## 3/8/2017 01:05 - Screen Clipping

Didn't scale out any and keeping wide stop as the give back is reasonable, so I stayed below h1 plywS. Which is above original position box POC and below h4 poc Now closing made new box, fairly distributed. Lets see. I still keep my stop for now, and see if new box hold up well tmrw.