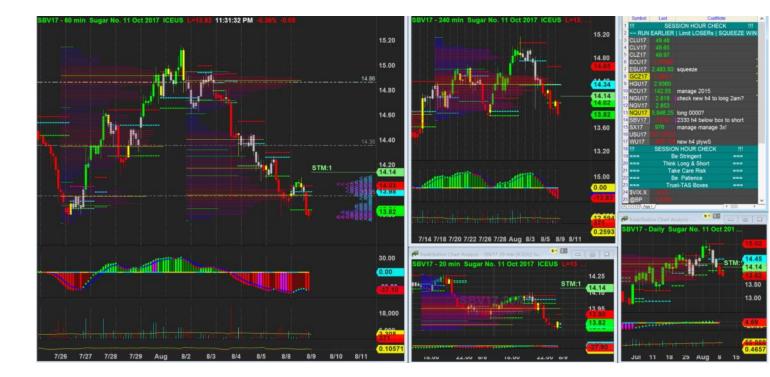

8/8/2017 23:31 - Screen Clipping

Watching to tighten my stop more aggressively as this is chasing a running downtrend

11:41:36 PM

8/8/2017 23:41 - Screen Clipping

Place an order to add small risk since this is second close from h1 and the vol build up is a lot here, if break away could expect some move