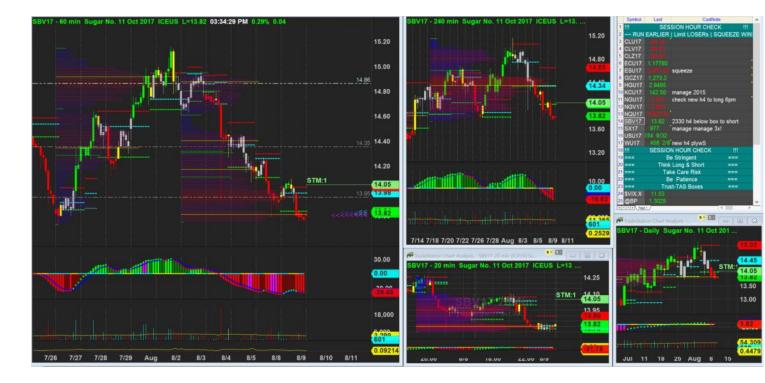

9/8/2017 01:12 - Screen Clipping

Looks weak with mpoc formed below h1 box. Order remove, will watch market open then only place order.

9/8/2017 15:34 - Screen Clipping

Tightening after mpoc shifted and it become headwind

9/8/2017 19:30 - Screen Clipping

Reclose below box but still mpoc headwing I hv sell stop in place to catch fast break

9/8/2017 22:07 - Screen Clipping

Market slowly work toward downside, feel all right with vol start building up, at least not rejected quickly from here Will tighten stop after this h1 close