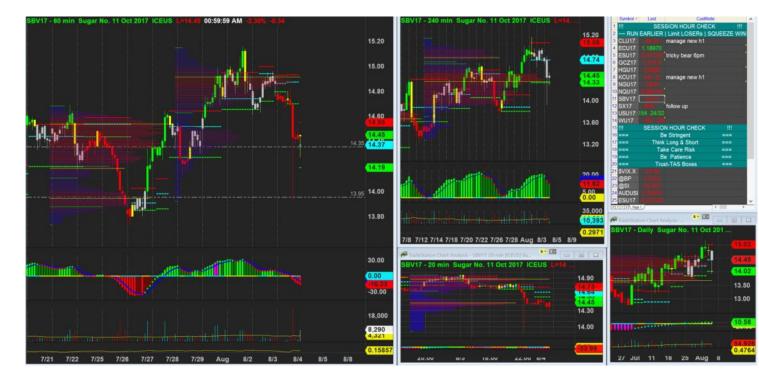

5/8/2017 00:08 - Screen Clipping

H1 exhausted, wait for more info from h4

5/8/2017 01:08 - Screen Clipping

Nada

7/8/2017 22:04 - Screen Clipping

Wait for more info, possibly a long if new h4 bullish

8/8/2017 22:10 - Screen Clipping