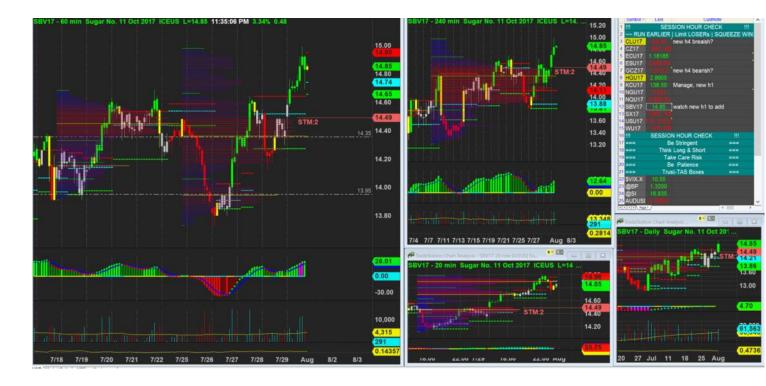

Comparing h1 primary mpoc and plyw, looking at h4 plywood, I will stay wide for now. For antoher 1hour from now.