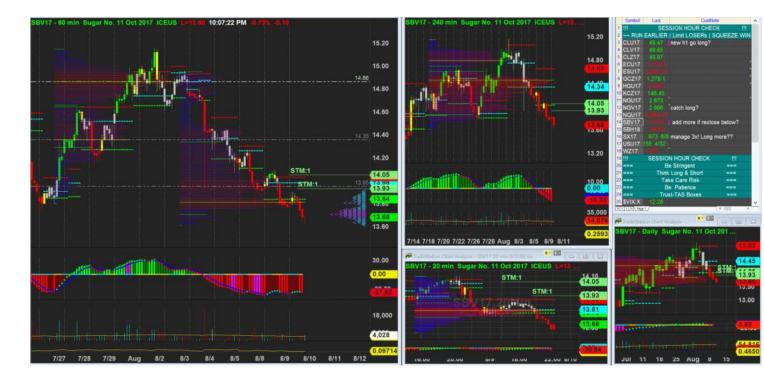

9/8/2017 01:12 - Screen Clipping

Looks weak with mpoc formed below h1 box. Order remove, will watch market open then only place order.

9/8/2017 15:34 - Screen Clipping

Tightening after mpoc shifted and it become headwind

9/8/2017 19:30 - Screen Clipping

Reclose below box but still mpoc headwing I hv sell stop in place to catch fast break

9/8/2017 22:07 - Screen Clipping

Market slowly work toward downside, feel all right with vol start building up, at least not rejected quickly from here Will tighten stop after this h1 close