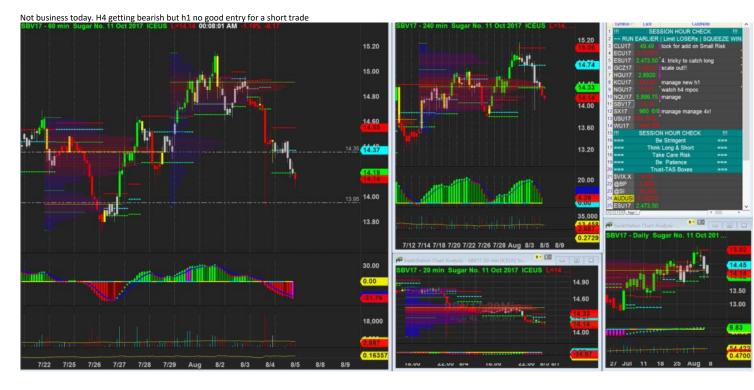

5/8/2017 00:08 - Screen Clipping

H1 exhausted, wait for more info from h4

5/8/2017 01:08 - Screen Clipping

Nada

7/8/2017 22:04 - Screen Clipping

Wait for more info, possibly a long if new h4 bullish

8/8/2017 22:10 - Screen Clipping