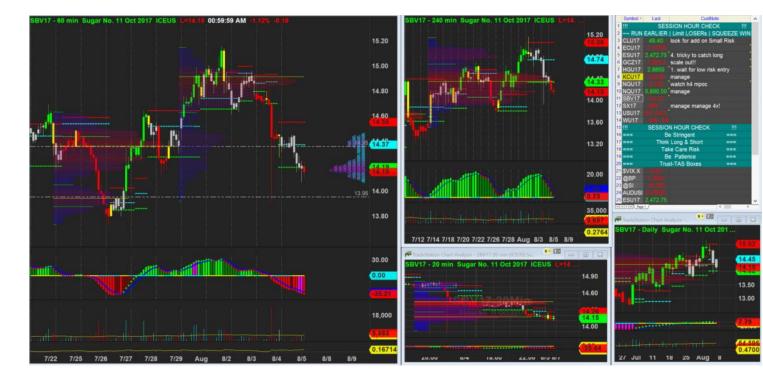

5/8/2017 00:08 - Screen Clipping

H1 exhausted, wait for more info from h4

5/8/2017 01:08 - Screen Clipping

Nada

7/8/2017 22:04 - Screen Clipping

Wait for more info, possibly a long if new h4 bullish

8/8/2017 22:10 - Screen Clipping