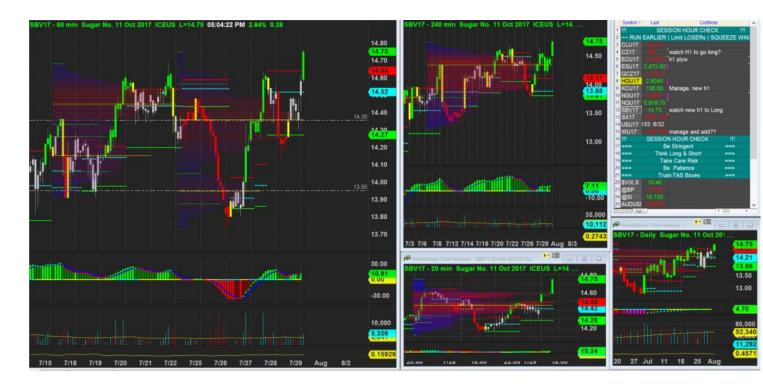

Did 2 lots 1 wider 1 tighter stop, as a new approach base on my MFE MAE study.

SB Page 1

31/7/2017 19:40 - Screen Clipping

31/7/2017 20:31 - Screen Clipping