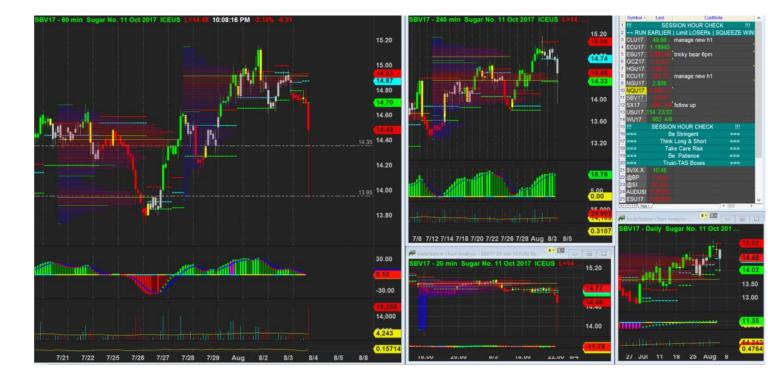

5/8/2017 00:08 - Screen Clipping

H1 exhausted, wait for more info from h4

5/8/2017 01:08 - Screen Clipping

Nada

7/8/2017 22:04 - Screen Clipping

Wait for more info, possibly a long if new h4 bullish

8/8/2017 22:10 - Screen Clipping