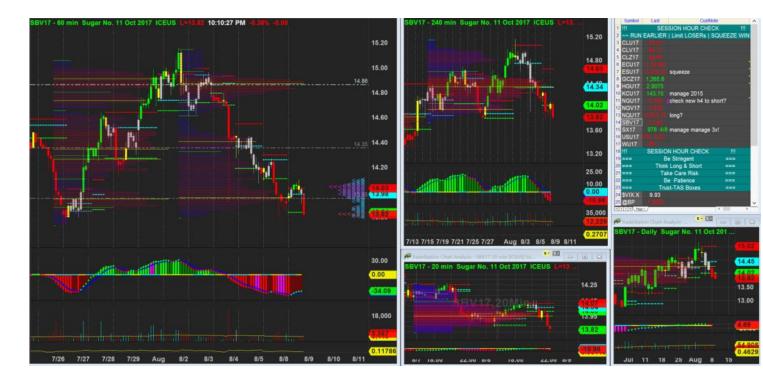

8/8/2017 23:31 - Screen Clipping

Watching to tighten my stop more aggressively as this is chasing a running downtrend

11:41:36 PM

8/8/2017 23:41 - Screen Clipping

Place an order to add small risk since this is second close from h1 and the vol build up is a lot here, if break away could expect some move