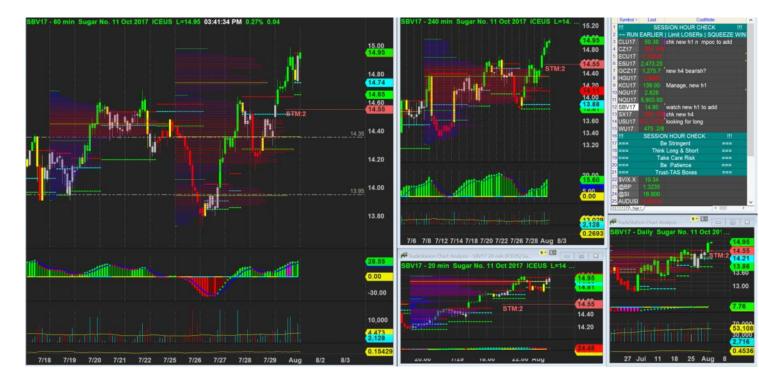

Did 2 lots 1 wider 1 tighter stop, as a new approach base on my MFE MAE study.

SB Page 1

31/7/2017 19:40 - Screen Clipping

31/7/2017 20:31 - Screen Clipping