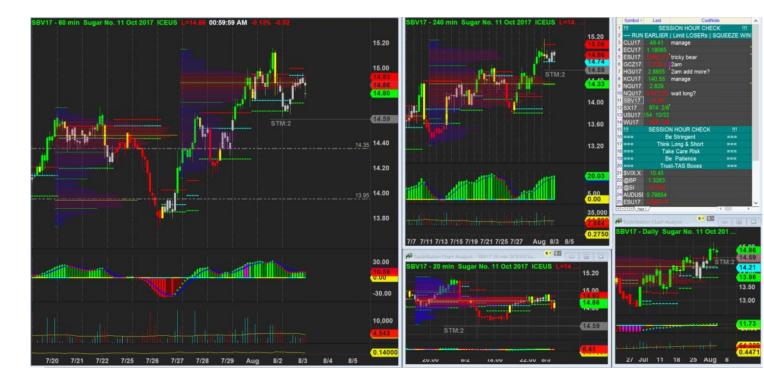

3/8/2017 22:08 - Screen Clipping

Crazy shit at least I m out early in a way. Or could I have exited earlier?

## 4/8/2017 00:13 - Screen Clipping

My chart showing weekly mpoc is where the dip rebounce and h4 lva also hold up for h1 close.

4/8/2017 01:05 - Screen Clipping

Reversal from h1?

4/8/2017 22:39 - Screen Clipping