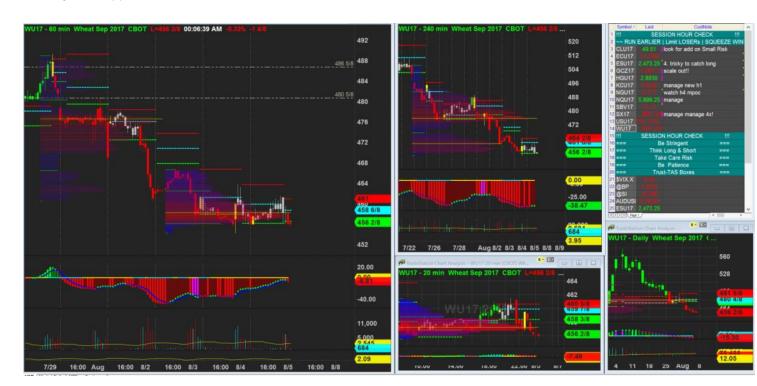

## Bearish

5/8/2017 02:09 - Screen Clipping

Nada

8/8/2017 02:02 - Screen Clipping

Looks weak still

Look forward this Long. But ensure no complacency and this is a legit setup

Swing

9/8/2017 23:06 - Screen Clipping