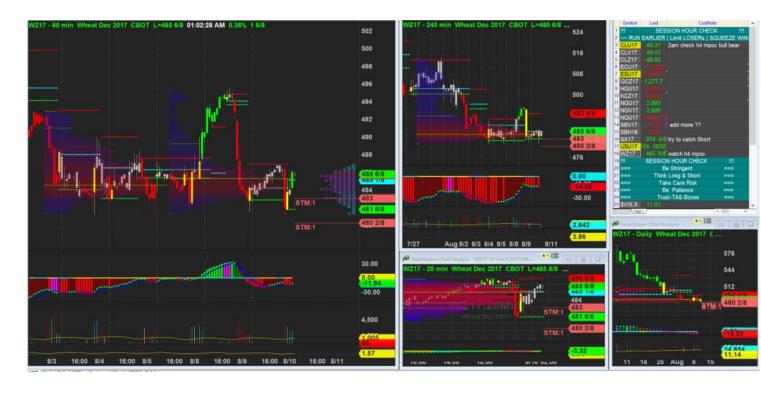

10/8/2017 01:03 - Screen Clipping

Done and watching for good sign to add more  $% \left\{ 1,2,...,n\right\}$ 

10/8/2017 01:07 - Screen Clipping

Still got bullet to add more. If close above m20 I will hit market for 1 lot but reduce limit to 1 lot also