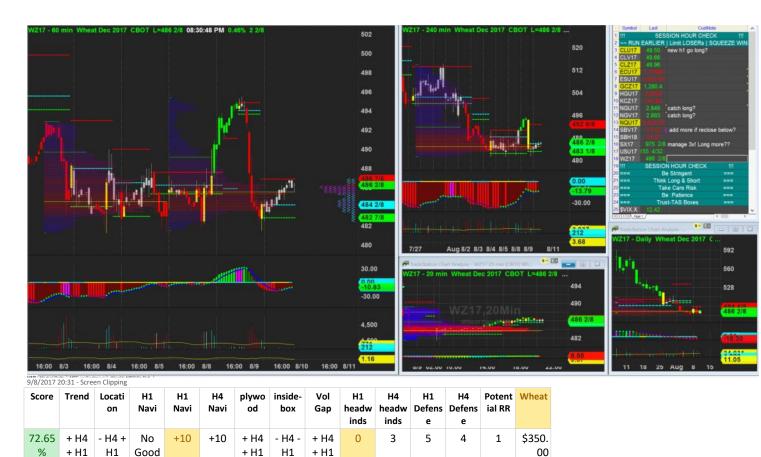

Long still possible and even better if this plywood hold

10/8/2017 01:00 - Screen Clipping

| Score | Trend | Locati<br>on | H1<br>Navi | H1<br>Navi | H4<br>Navi | plywo<br>od | inside-<br>box | Vol<br>Gap | H1<br>headw<br>inds | H4<br>headw<br>inds | H1<br>Defens<br>e | H4<br>Defens<br>e |   | Wheat  |
|-------|-------|--------------|------------|------------|------------|-------------|----------------|------------|---------------------|---------------------|-------------------|-------------------|---|--------|
| 72.65 | + H4  | - H4 +       | No         | +10        | +10        | + H4 -      | - H4 -         | + H4       | 1                   | 2                   | 5                 | 4                 | 1 | \$300. |
| %     | + H1  | H1           | Good       |            |            | H1          | H1             | + H1       |                     |                     |                   |                   |   | 00     |
|       |       |              | Swing      |            |            |             |                |            |                     |                     |                   |                   |   |        |