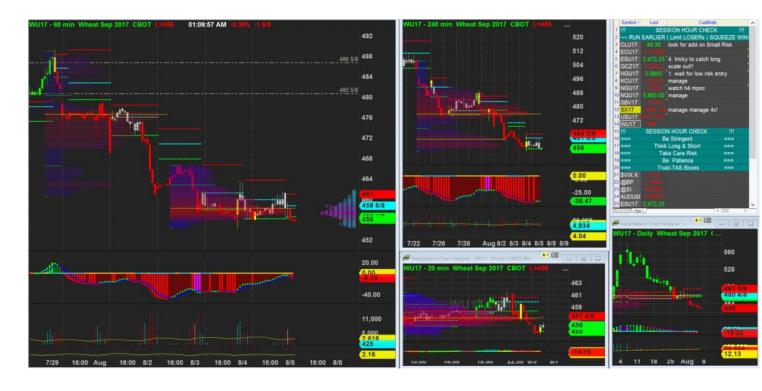

## Bearish

5/8/2017 02:09 - Screen Clipping

Nada

8/8/2017 02:02 - Screen Clipping

Looks weak still

Look forward this Long. But ensure no complacency and this is a legit setup

Swing

9/8/2017 23:06 - Screen Clipping