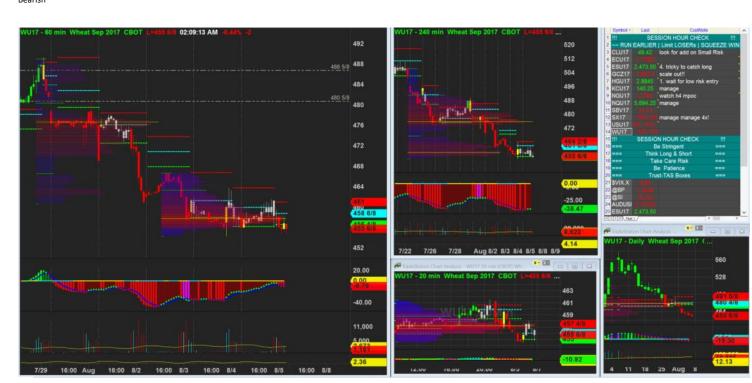

## Bearish

5/8/2017 02:09 - Screen Clipping

Nada

8/8/2017 02:02 - Screen Clipping

Looks weak still

Look forward this Long. But ensure no complacency and this is a legit setup

Swing

9/8/2017 23:06 - Screen Clipping