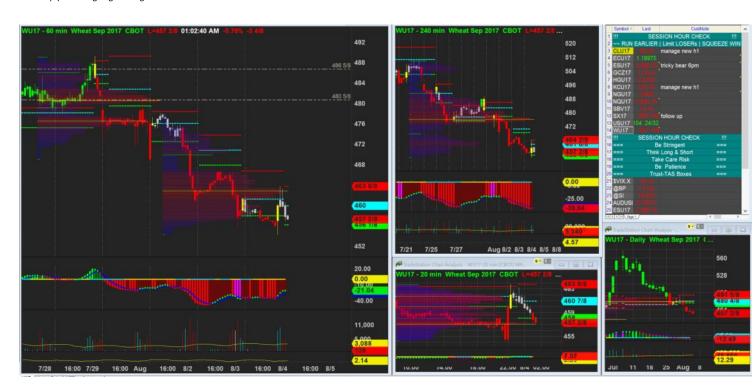

## Bearish

5/8/2017 02:09 - Screen Clipping

Nada

8/8/2017 02:02 - Screen Clipping

Looks weak still

Look forward this Long. But ensure no complacency and this is a legit setup

Swing

9/8/2017 23:06 - Screen Clipping