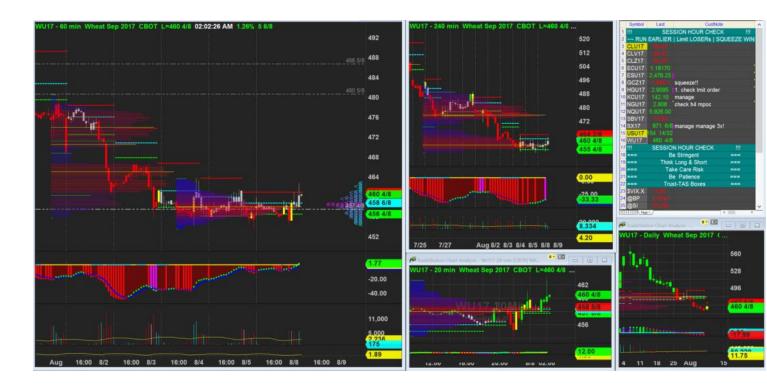

## Bearish

5/8/2017 02:09 - Screen Clipping

Nada

8/8/2017 02:02 - Screen Clipping

Looks weak still

Look forward this Long. But ensure no complacency and this is a legit setup

Swing

9/8/2017 23:06 - Screen Clipping