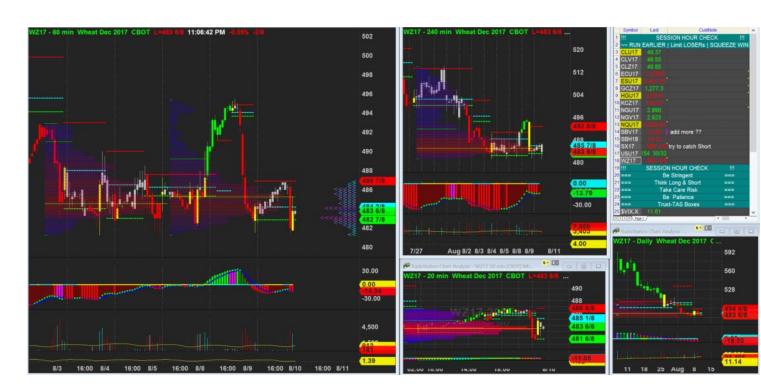

10/8/2017 01:29 - Screen Clipping

Not bad.... Leaving congestion

10/8/2017 20:17 - Screen Clipping

Break bar low hold up well... waiting for reopen and tighten wide stop