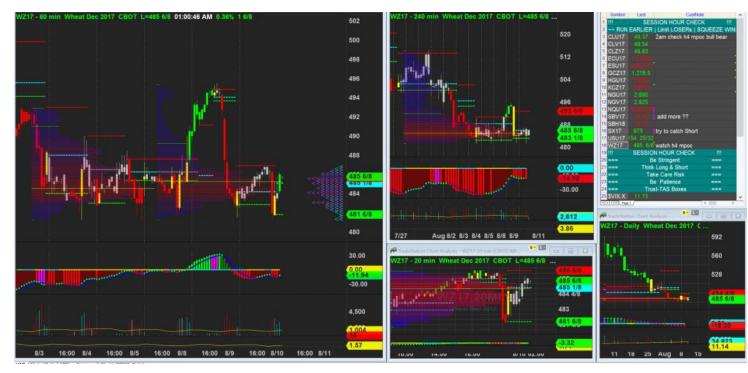

Long still possible and even better if this plywood hold

10/8/2017 01:00 - Screen Clipping

| Score | Trend | Locati<br>on | H1<br>Navi | H1<br>Navi | H4<br>Navi | plywo<br>od | inside-<br>box | Vol<br>Gap | H1<br>headw<br>inds | H4<br>headw<br>inds | H1<br>Defens<br>e | H4<br>Defens<br>e |   | Wheat  |
|-------|-------|--------------|------------|------------|------------|-------------|----------------|------------|---------------------|---------------------|-------------------|-------------------|---|--------|
| 72.65 | + H4  | - H4 +       | No         | +10        | +10        | + H4 -      | - H4 -         | + H4       | 1                   | 2                   | 5                 | 4                 | 1 | \$300. |
| %     | + H1  | H1           | Good       |            |            | H1          | H1             | + H1       |                     |                     |                   |                   |   | 00     |
|       |       |              | Swing      |            |            |             |                |            |                     |                     |                   |                   |   |        |

10/8/2017 01:03 - Screen Clipping

Done and watching for good sign to add more  $% \left\{ 1,2,...,n\right\}$ 

10/8/2017 01:07 - Screen Clipping

Still got bullet to add more. If close above m20 I will hit market for 1 lot but reduce limit to 1 lot also