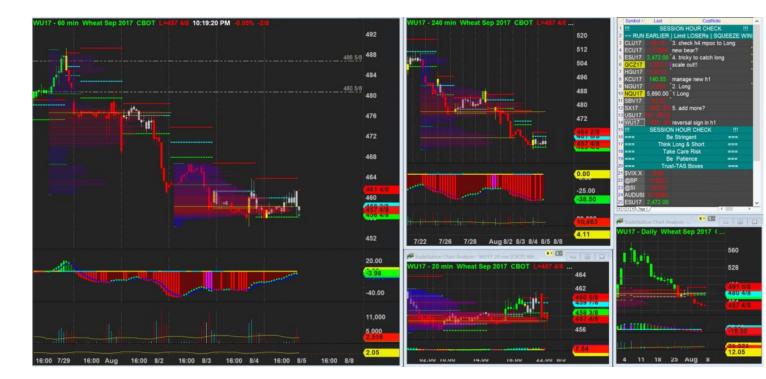

## Reversal sign in h1 new plywS

5/8/2017 00:06 - Screen Clipping

No more sign of reversal for now

5/8/2017 01:10 - Screen Clipping