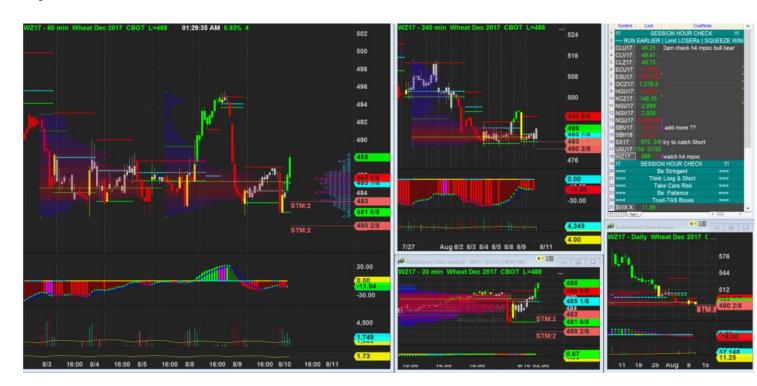

10/8/2017 01:29 - Screen Clipping

Not bad.... Leaving congestion

10/8/2017 20:17 - Screen Clipping

Break bar low hold up well... waiting for reopen and tighten wide stop