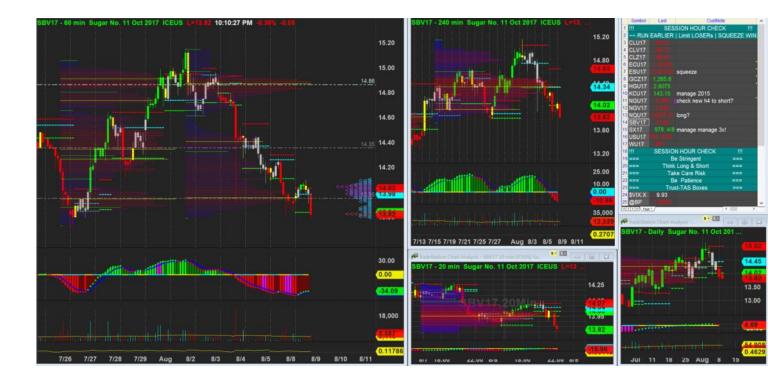

31/7/2017 17:04 - Screen Clipping

## Looks like sdtill a long

| Score | Trend | Locati<br>on | H1<br>Navi | H1<br>Navi | H4<br>Navi | plywo<br>od | inside-<br>box | Vol<br>Gap |   |   | Defens | H4<br>Defens<br>e | Potent<br>ial RR | Sugar  |
|-------|-------|--------------|------------|------------|------------|-------------|----------------|------------|---|---|--------|-------------------|------------------|--------|
| 70.09 | + H4  | + H4         | Refre      | -10        | -10        | + H4 -      | - H4 -         | + H4       | 0 | 0 | 5      | 2                 | 0.75             | \$728. |
| %     | + H1  | + H1         | shed       |            |            | H1          | H1             | + H1       |   |   |        |                   |                  | 00     |