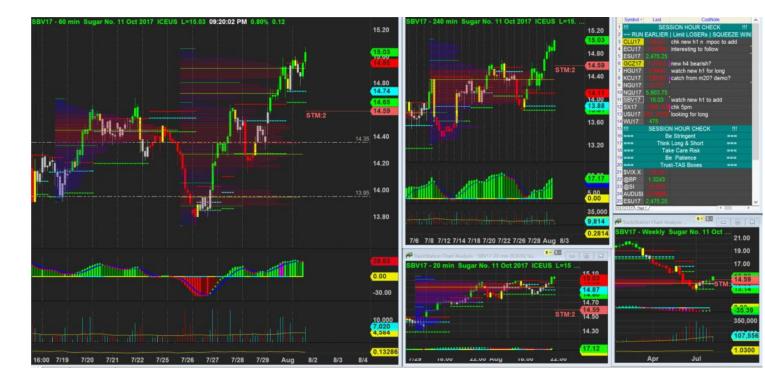

3/8/2017 01:05 - Screen Clipping

Didn't scale out any and keeping wide stop as the give back is reasonable, so I stayed below h1 plywS. Which is above original position box POC and below h4 poc
Now closing made new box, fairly distributed. Lets see. I still keep my stop for now, and see if new box hold up well tmrw.