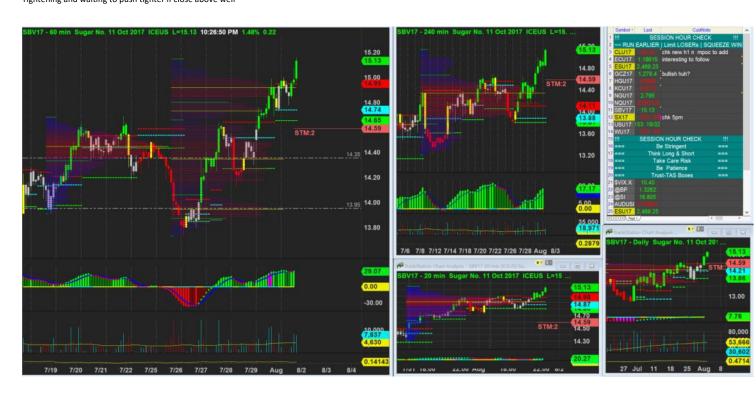

Quite a normal open so I tighten to breakbar low

1/8/2017 21:20 - Screen Clipping Tightening and waiting to push tighter if close above well

1/8/2017 22:27 - Screen Clipping
Comparing h1 primary mpoc and plyw, looking at h4 plywood, I will stay wide for now. For antoher 1hour from now.