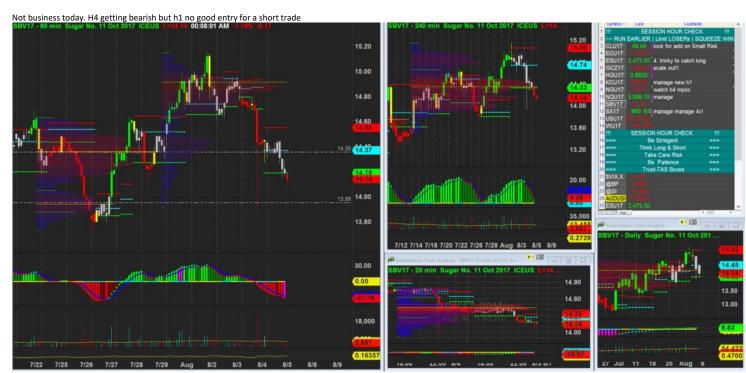

4/8/2017 01:05 - Screen Clipping

Reversal from h1?

4/8/2017 22:39 - Screen Clipping

5/8/2017 00:08 - Screen Clipping

H1 exhausted, wait for more info from h4

5/8/2017 01:08 - Screen Clipping

Nada

7/8/2017 22:04 - Screen Clipping

Wait for more info, possibly a long if new h4 bullish

8/8/2017 22:10 - Screen Clipping

Borderline. Will wait for 2nd close see how it goes, as h4 will close 2330,

| Score      | Trend        | Locati<br>on | H1<br>Navi | H1<br>Navi | H4<br>Navi | plywo<br>od  | inside-<br>box | Vol<br>Gap   |   |   |   | H4<br>Defens<br>e | Potent<br>ial RR | Sugar        |
|------------|--------------|--------------|------------|------------|------------|--------------|----------------|--------------|---|---|---|-------------------|------------------|--------------|
| 69.23<br>% | + H4<br>+ H1 |              |            | -30        | -10        | - H4 +<br>H1 | - H4 -<br>H1   | + H4<br>+ H1 | 1 | 1 | 5 | 2                 | 3                | \$336.<br>00 |