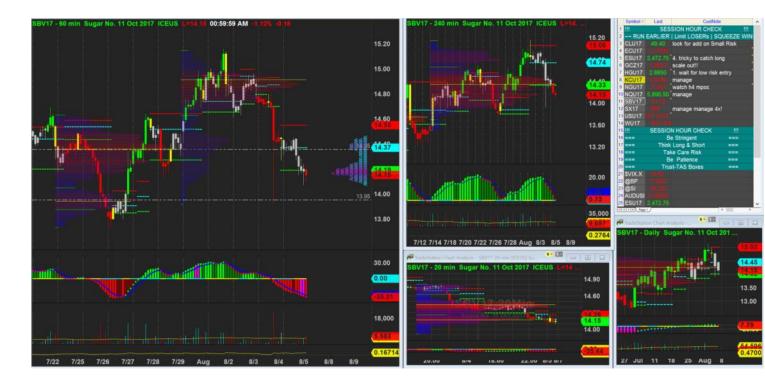

8/8/2017 23:31 - Screen Clipping

Watching to tighten my stop more aggressively as this is chasing a running downtrend  $% \left( 1\right) =\left( 1\right) \left( 1\right) \left($ 

8/8/2017 23:41 - Screen Clipping

Place an order to add small risk since this is second close from h1 and the vol build up is a lot here, if break away could expect some move

9/8/2017 01:12 - Screen Clipping

Looks weak with mpoc formed below  ${\sf h1}$  box. Order remove, will watch market open then only place order.