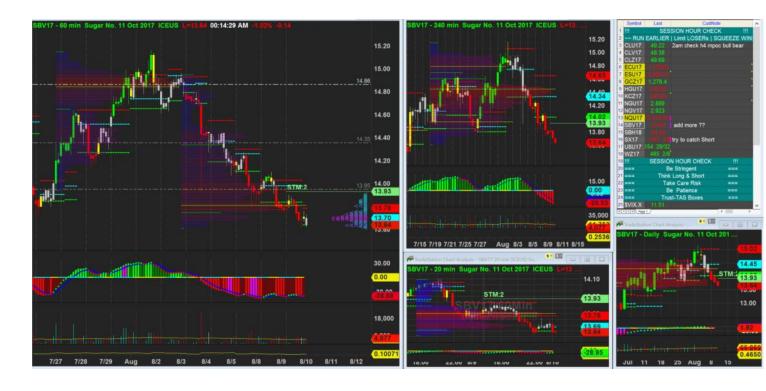

Tightening after break lower, staying above h1 mpoc for now

10/8/2017 00:14 - Screen Clipping

Tightening abit after new h1 but still stay above last breakbar ref.

10/8/2017 16:21 - Screen Clipping

Tightening a bit more using 2 stops