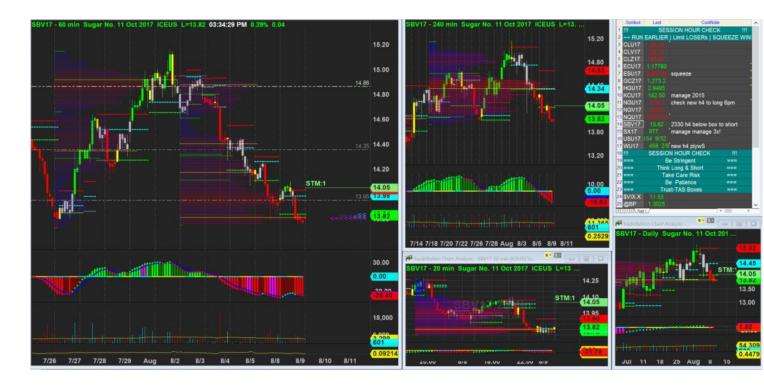

Tightening after break lower, staying above h1 mpoc for now

10/8/2017 00:14 - Screen Clipping

Tightening abit after new h1 but still stay above last breakbar ref.

10/8/2017 16:21 - Screen Clipping

Tightening a bit more using 2 stops