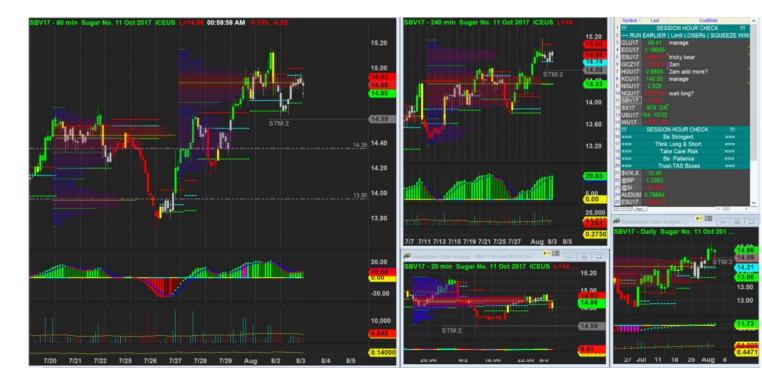

3/8/2017 22:08 - Screen Clipping

Crazy shit at least I m out early in a way. Or could I have exited earlier?

4/8/2017 00:13 - Screen Clipping

My chart showing weekly mpoc is where the dip rebounce and h4 lva also hold up for h1 close.