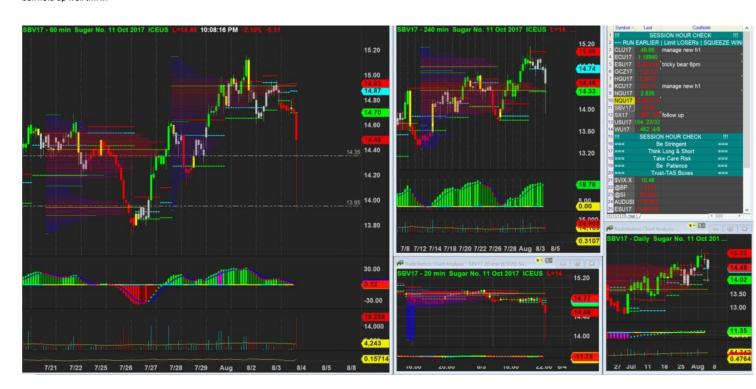

3/8/2017 22:08 - Screen Clipping

Crazy shit at least I m out early in a way. Or could I have exited earlier?

4/8/2017 00:13 - Screen Clipping

My chart showing weekly mpoc is where the dip rebounce and h4 lva also hold up for h1 close.