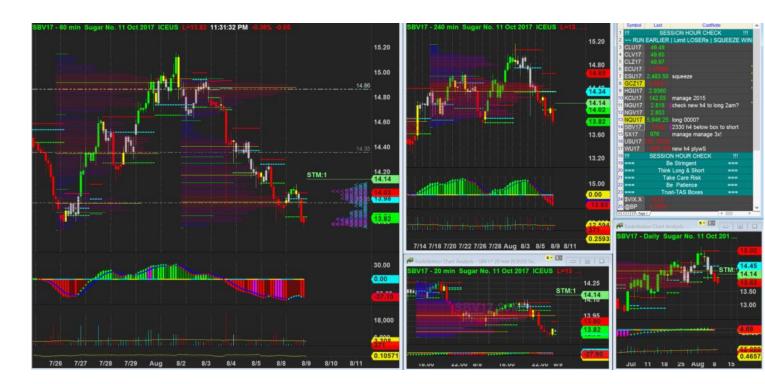

8/8/2017 23:31 - Screen Clipping

Watching to tighten my stop more aggressively as this is chasing a running downtrend  $% \left( 1\right) =\left( 1\right) \left( 1\right) \left($ 

8/8/2017 23:41 - Screen Clipping

Place an order to add small risk since this is second close from h1 and the vol build up is a lot here, if break away could expect some move

9/8/2017 01:12 - Screen Clipping

Looks weak with mpoc formed below  ${\sf h1}$  box. Order remove, will watch market open then only place order.