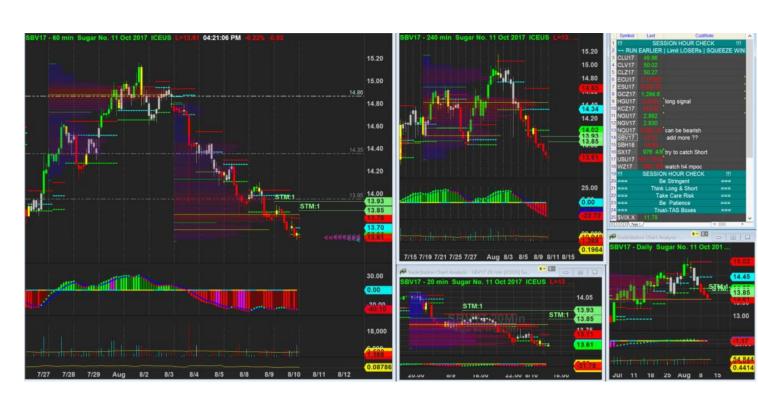

Tightening after break lower, staying above h1 mpoc for now

10/8/2017 00:14 - Screen Clipping

Tightening abit after new h1 but still stay above last breakbar ref.

10/8/2017 16:21 - Screen Clipping

Tightening a bit more using 2 stops