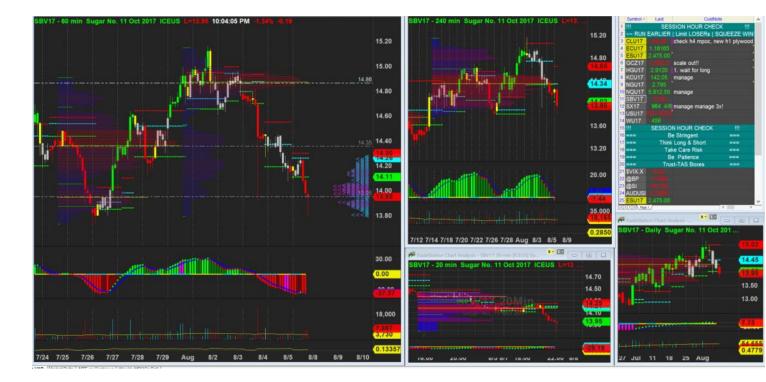

9/8/2017 15:34 - Screen Clipping

Tightening after mpoc shifted and it become headwind

9/8/2017 19:30 - Screen Clipping

Reclose below box but still mpoc headwing I hv sell stop in place to catch fast break

9/8/2017 22:07 - Screen Clipping

Market slowly work toward downside, feel all right with vol start building up, at least not rejected quickly from here Will tighten stop after this h1 close

9/8/2017 22:38 - Screen Clipping