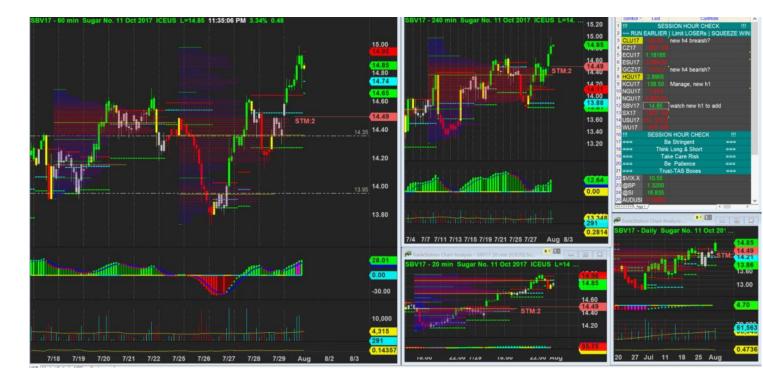

31/7/2017 19:40 - Screen Clipping

 $\label{eq:decomposition} \mbox{Did 2 lots 1 wider 1 tighter stop, as a new approach base on my MFE MAE study.}$ 

31/7/2017 20:31 - Screen Clipping

Getting one more pending filled