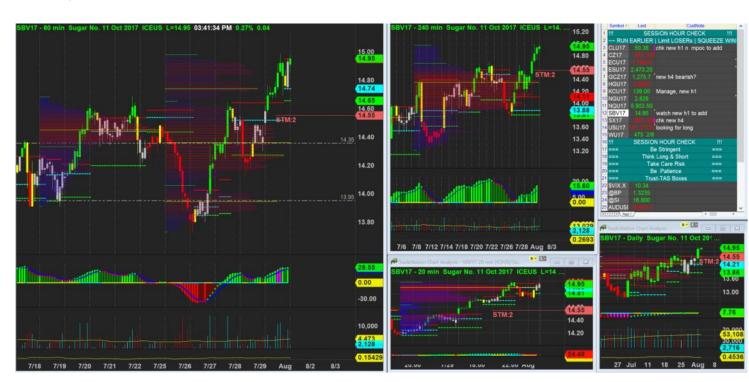

31/7/2017 21:04 - Screen Clipping

Remove order and watch for meaningful pull back

31/7/2017 23:35 - Screen Clipping

Combine 2 stops into one after exhaustion + hva tested n hold

1/8/2017 15:42 - Screen Clipping

Quite a normal open so I tighten to breakbar low

1/8/2017 21:20 - Screen Clipping Tightening and waiting to push tighter if close above well

1/8/2017 22:27 - Screen Clipping
Comparing h1 primary mpoc and plyw, looking at h4 plywood, I will stay wide for now. For antoher 1hour from now.