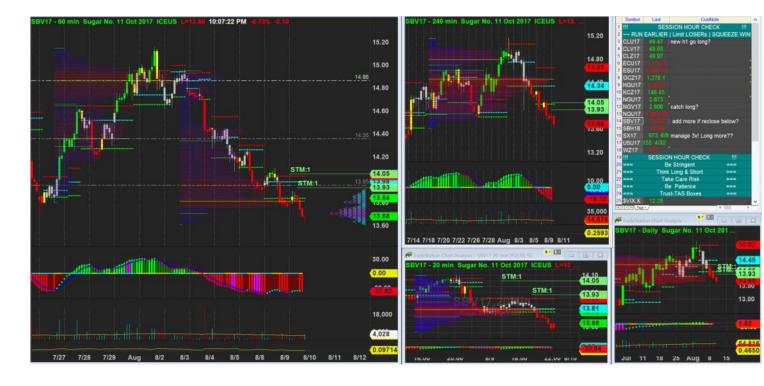

8/8/2017 23:31 - Screen Clipping

Watching to tighten my stop more aggressively as this is chasing a running downtrend  $% \left( 1\right) =\left( 1\right) \left( 1\right) \left($ 

8/8/2017 23:41 - Screen Clipping