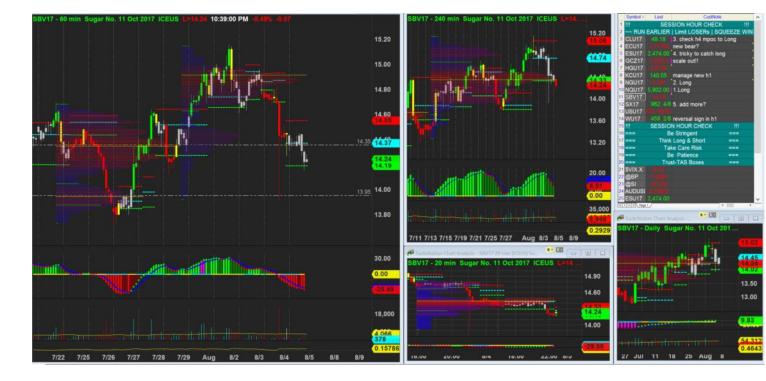

4/8/2017 01:05 - Screen Clipping

Reversal from h1?

4/8/2017 22:39 - Screen Clipping

5/8/2017 00:08 - Screen Clipping

H1 exhausted, wait for more info from h4

5/8/2017 01:08 - Screen Clipping

Nada

7/8/2017 22:04 - Screen Clipping

Wait for more info, possibly a long if new h4 bullish

8/8/2017 22:10 - Screen Clipping

Borderline. Will wait for 2nd close see how it goes, as h4 will close 2330,

| Score      | Trend        | Locati<br>on | H1<br>Navi | H1<br>Navi | H4<br>Navi | plywo<br>od  | inside-<br>box | Vol<br>Gap   |   |   |   | H4<br>Defens<br>e | Potent<br>ial RR | Sugar        |
|------------|--------------|--------------|------------|------------|------------|--------------|----------------|--------------|---|---|---|-------------------|------------------|--------------|
| 69.23<br>% | + H4<br>+ H1 |              |            | -30        | -10        | - H4 +<br>H1 | - H4 -<br>H1   | + H4<br>+ H1 | 1 | 1 | 5 | 2                 | 3                | \$336.<br>00 |