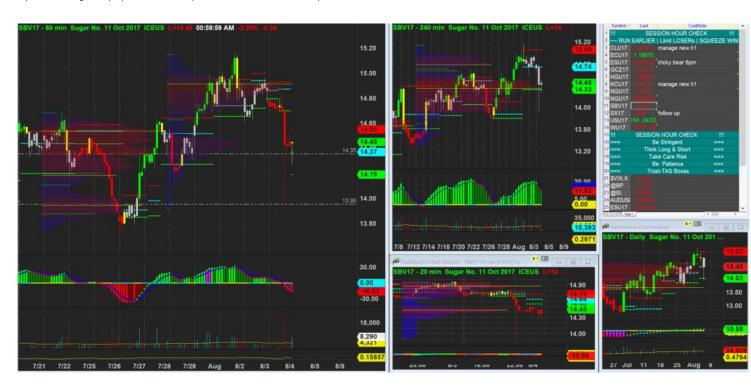

4/8/2017 01:05 - Screen Clipping

Reversal from h1?

4/8/2017 22:39 - Screen Clipping

5/8/2017 00:08 - Screen Clipping

H1 exhausted, wait for more info from h4

5/8/2017 01:08 - Screen Clipping

Nada

7/8/2017 22:04 - Screen Clipping