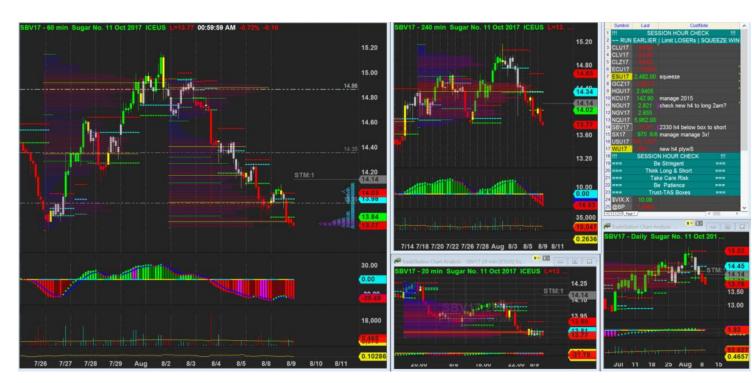

Place an order to add small risk since this is second close from h1 and the vol build up is a lot here, if break away could expect some move

9/8/2017 01:12 - Screen Clipping

Looks weak with mpoc formed below  ${\sf h1}$  box. Order remove, will watch market open then only place order.

9/8/2017 15:34 - Screen Clipping

Tightening after mpoc shifted and it become headwind

9/8/2017 19:30 - Screen Clipping

Reclose below box but still mpoc headwing I hv sell stop in place to catch fast break