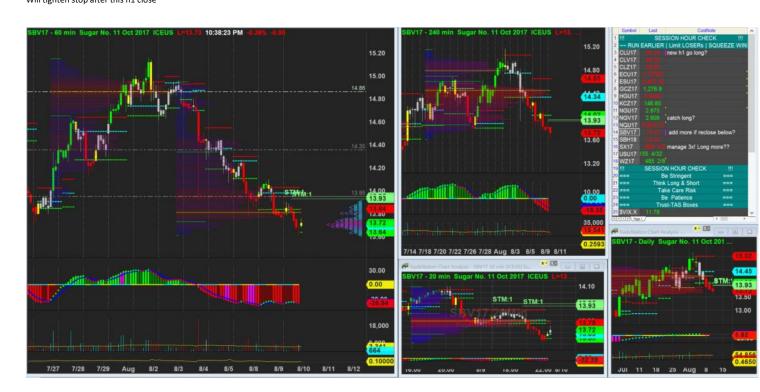

9/8/2017 22:07 - Screen Clipping

Market slowly work toward downside, feel all right with vol start building up, at least not rejected quickly from here Will tighten stop after this h1 close

9/8/2017 22:38 - Screen Clipping