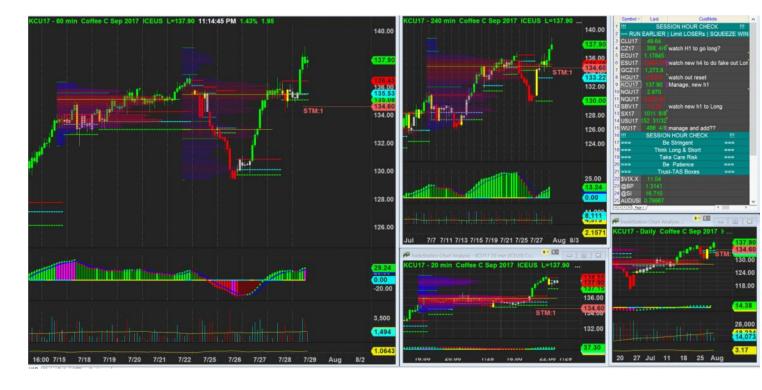

dn't hv the patient to wait for better entry, which I aware the bigger initial risk. But the score still at borderline so I go ahead.

| Score | Trend | Locati<br>on | H1<br>Navi | H1<br>Navi | H4<br>Navi | plywo<br>od | inside-<br>box | Vol<br>Gap |   |   | Defens | H4<br>Defens<br>e |   | Coffee |
|-------|-------|--------------|------------|------------|------------|-------------|----------------|------------|---|---|--------|-------------------|---|--------|
| 69.23 | + H4  | + H4         | Refre      | -20        | -10        | - H4 +      | - H4 -         | + H4       | 0 | 0 | 5      | 2                 | 1 | \$1,27 |
| %     | + H1  | + H1         | shed       |            |            | H1          | H1             | + H1       |   |   |        |                   |   | 5.00   |



28/7/2017 23:14 - Screen Clipping

Tihgteining up a bit after h1 show exhaustion warning, but h4 navi still looks good.



29/7/2017 01:30 - Screen Clipping

Tightening up after more exhaustion and new  ${\rm h1}$ 



1/8/2017 19:36 - Screen Clipping

Watching to tighten further if break above new h1



1/8/2017 20:24 - Screen Clipping

Tightening again after new h1 breakout, but still staying bit wide from the last bit of vol for now.



2/8/2017 00:50 - Screen Clipping

Good that I ran away earlier

2/8/2017 21:25 - Screen Clipping

Watchign closely to reduce risk after h1 close above box again

| Score | Trend | Locati<br>on | H1<br>Navi | H1<br>Navi | H4<br>Navi | plywo<br>od | inside-<br>box |      | H1<br>headw<br>inds | H1<br>Defens<br>e |   | Potent<br>ial RR | Coffee |
|-------|