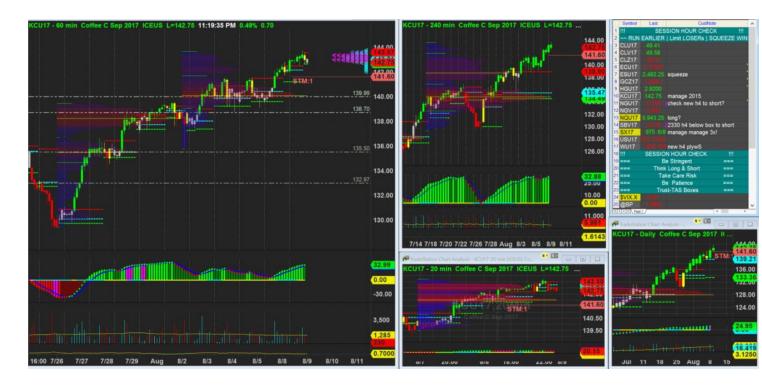

017 23:05 - Screen Clipping

Tighteing a bit and waiting for a more significant close higher to push toward h1 MPOC



8/8/2017 00:12 - Screen Clipping

Push to today low after another hi and higher close made.



8/8/2017 01:09 - Screen Clipping

Still looking good and I will give it more time before I tighten my stop as I would like to keep this h1 mpoc in defense. Only I fi have multi lot here then I can push one up to 141.25 h=just below h1 new Iva old hva



8/8/2017 01:44 - Screen Clipping

Wait for market open tmrw



8/8/2017 17:15 - Screen Clipping

H1 close above with all vol up there, good or bad sign, I think is good as it is a fair price with the momentum I think can break further. Tightening to h1 mpoc but stay below 140 figure for now, waiting for more info duiring US hour



8/8/2017 23:19 - Screen Clipping

Tightening after new h1 bit far from my stop Staying below session low while watching for more info



9/8/2017 02:02 - Screen Clipping

H4 exhausted with plywR, h1 turn bearish last session bar, watch tmrw market open bfr I tighten again

9/8/2017 23:01 - Screen Clipping

## Not chasing long

| Score | Trend | Locati<br>on | H1<br>Navi | H1<br>Navi | H4<br>Navi |    | inside-<br>box |      | H1<br>headw<br>inds |   |   | Defens | Potent<br>ial RR |
|-------|-------|--------------|------------|------------|------------|----|----------------|------|---------------------|---|---|--------|------------------|
|       |       |              |            |            | -30        |    | - H4 -         |      | 1                   | 1 | 4 | 3      | 3