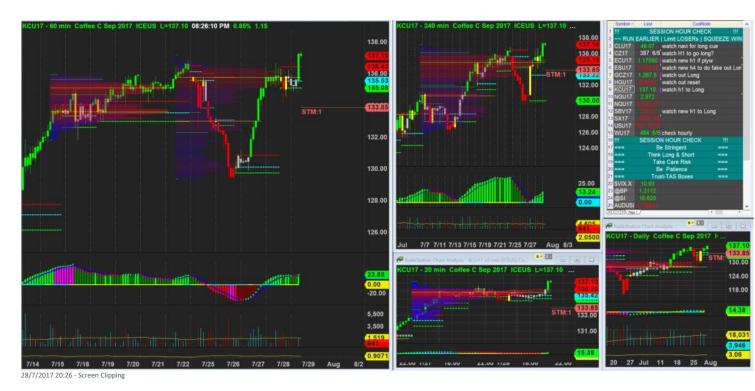

|
|-------|-------|--------------|------------|------------|------------|-------------|----------------|------|-------------|-------------|--------------|---|---------------|--------|
|       |       |              |            |            |            |             |                | •    | inds        | inds        | е            | е |               |        |
| 69.23 | + H4  | + H4         | Refre      | -20        | -10        | - H4 +      | - H4 -         | + H4 | 1           | 1           | 5            | 2 | 2             | \$678. |
| %     | + H1  | + H1         | shed       |            |            | H1          | H1             | + H1 |             |             |              |   |               | 13     |

Watch new h1 navi to see if it will make this more favourable score



Get into this long after a big break above, so I didn't hv the patient to wait for better entry, which I aware the bigger initial risk. But the score still at borderline so I go ahead.

| Score | Trend | Locati<br>on | H1<br>Navi | H1<br>Navi | H4<br>Navi | plywo<br>od | inside-<br>box | Vol<br>Gap |   |   | Defens | H4<br>Defens<br>e |   | Coffee |
|-------|-------|--------------|------------|------------|------------|-------------|----------------|------------|---|---|--------|-------------------|---|--------|
| 69.23 | + H4  | + H4         | Refre      | -20        | -10        | - H4 +      | - H4 -         | + H4       | 0 | 0 | 5      | 2                 | 1 | \$1,27 |
| %     | + H1  | + H1         | shed       |            |            | H1          | H1             | + H1