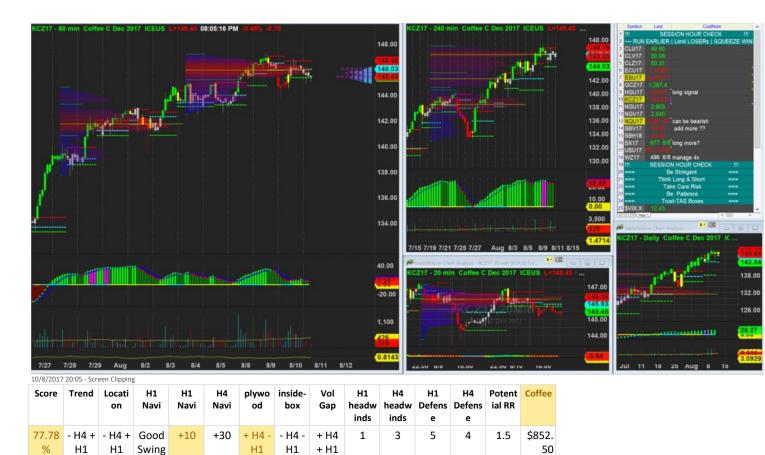

| Score | Trend | Locati<br>on | H1<br>Navi | H1<br>Navi | H4<br>Navi | plywo<br>od | inside-<br>box |      | H1<br>headw | H4<br>headw | H1<br>Defens |   | Potent ial RR | Coffee |
|-------|-------|--------------|------------|------------|------------|-------------|----------------|------|-------------|-------------|--------------|---|---------------|--------|
|       |       |              |            |            |            |             |                | •    | inds        | inds        | е            | е |               |        |
| 69.23 | + H4  | + H4         | Refre      | -20        | -10        | - H4 +      | - H4 -         | + H4 | 1           | 1           | 5            | 2 | 2             | \$678. |
| %     | + H1  | + H1         | shed       |            |            | H1          | H1             | + H1 |             |             |              |   |               | 13     |