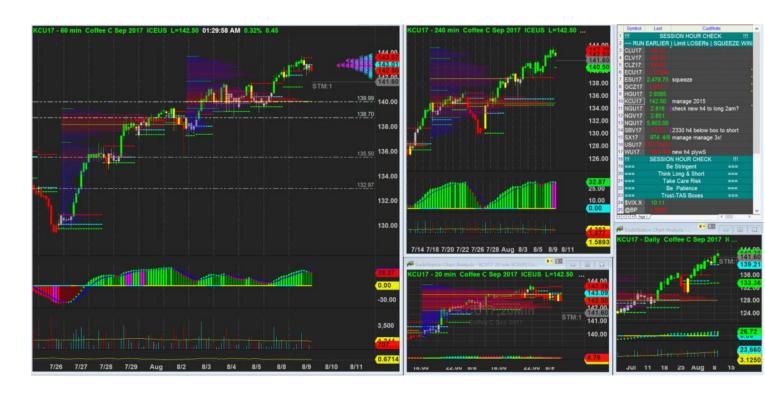

creen Clipping

Push to today low after another hi and higher close made.



8/8/2017 01:09 - Screen Clipping

Still looking good and I will give it more time before I tighten my stop as I would like to keep this h1 mpoc in defense. Only I fi have multi lot here then I can push one up to 141.25 h=just below h1 new Iva old hva



8/8/2017 01:44 - Screen Clipping

Wait for market open tmrw



8/8/2017 17:15 - Screen Clipping

H1 close above with all vol up there, good or bad sign, I think is good as it is a fair price with the momentum I think can break further. Tightening to h1 mpoc but stay below 140 figure for now, waiting for more info duiring US hour



8/8/2017 23:19 - Screen Clipping

Tightening after new h1 bit far from my stop Staying below session low while watching for more info



9/8/2017 02:02 - Screen Clipping

H4 exhausted with plywR, h1 turn bearish last session bar, watch tmrw market open bfr I tighten again

9/8/2017 23:01 - Screen Clipping

## Not chasing long

| Score | Trend | Locati<br>on | H1<br>Navi | H1<br>Navi | H4<br>Navi |    | inside-<br>box |      | H1<br>headw<br>inds |   |   | Defens | Potent<br>ial RR |
|-------|-------|--------------|------------|------------|------------|----|----------------|------|---------------------|---|---|--------|------------------|
|       |       |              |            |            | -30        |    | - H4 -         |      | 1                   | 1 | 4 | 3      | 3                |
| %     | + H1  | + H1         | shed       |            |            | H1 | H1             | + H1 |                     |   |