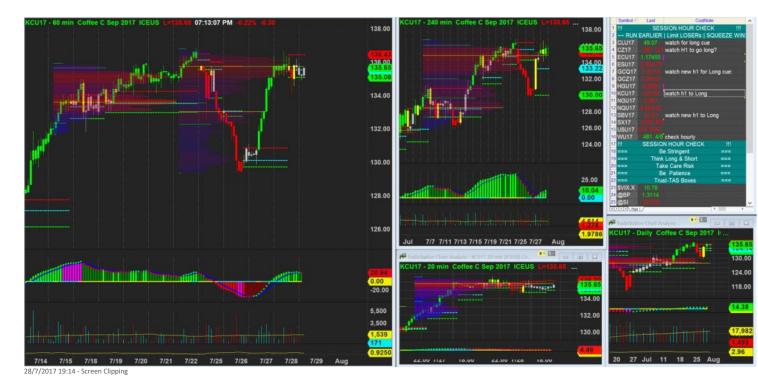

| Score | Trend | Locati<br>on | H1<br>Navi | H1<br>Navi | H4<br>Navi | plywo<br>od | inside-<br>box |      | H1<br>headw | H4<br>headw | H1<br>Defens |   | Potent ial RR | Coffee |
|-------|-------|--------------|------------|------------|------------|-------------|----------------|------|-------------|-------------|--------------|---|---------------|--------|
|       |       |              |            |            |            |             |                | •    | inds        | inds        | е            | е |               |        |
| 69.23 | + H4  | + H4         | Refre      | -20        | -10        | - H4 +      | - H4 -         | + H4 | 1           | 1           | 5            | 2 | 2             | \$678. |
| %     | + H1  | + H1         | shed       |            |