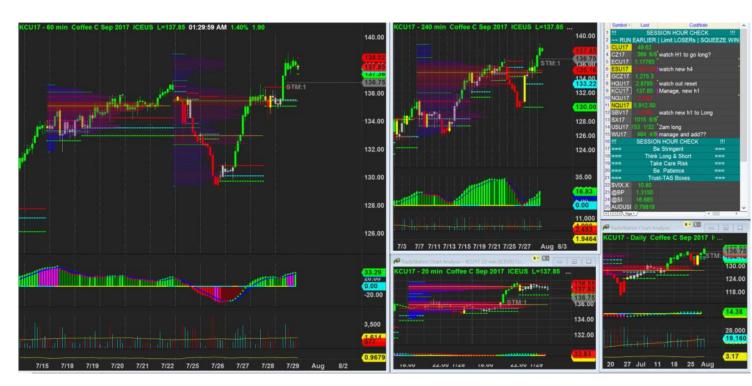

go ahead.

| Score | Trend | Locati<br>on | H1<br>Navi | H1<br>Navi | H4<br>Navi | plywo<br>od | inside-<br>box | Vol<br>Gap |   |   | Defens | H4<br>Defens<br>e |   | Coffee |
|-------|-------|--------------|------------|------------|------------|-------------|----------------|------------|---|---|--------|-------------------|---|--------|
| 69.23 | + H4  | + H4         | Refre      | -20        | -10        | - H4 +      | - H4 -         | + H4       | 0 | 0 | 5      | 2                 | 1 | \$1,27 |
| %     | + H1  | + H1         | shed       |            |            | H1          | H1             | + H1       |   |   |        |                   |   | 5.00   |



28/7/2017 23:14 - Screen Clipping

Tihgteining up a bit after h1 show exhaustion warning, but h4 navi still looks good.



29/7/2017 01:30 - Screen Clipping

Tightening up after more exhaustion and new  ${\rm h1}$ 



1/8/2017 19:36 - Screen Clipping

Watching to tighten further if break above new h1



1/8/2017 20:24 - Screen Clipping

Tightening again after new h1 breakout, but still staying bit wide from the last bit of vol for now.



2/8/2017 00:50 - Screen Clipping

Good that I ran away earlier

2/8/2017 21:25 - Screen Clipping

Watchign closely to reduce risk after h1 close above box again

| Score | Trend | Locati<br>on | H1<br>Navi | H1<br>Navi | H4<br>Navi | plywo<br>od | inside-<br>box |      | H1<br>headw<br>inds | H1<br>Defens<br>e |   | Potent<br>ial RR | Coffee |
|-------|-------|--------------|------------|------------|------------|-------------|----------------|------|---------------------|-