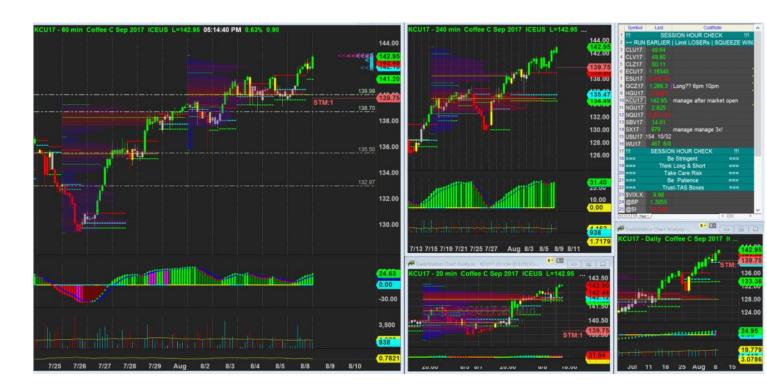

ipping

Staying where am I for now



5/8/2017 01:05 - Screen Clipping

Wow h1 lva tested and hold... keep up the good work there!



7/8/2017 22:07 - Screen Clipping

H1 cont to work its way up making new high, will tighten my risk again if a higher close made.



7/8/2017 23:05 - Screen Clipping

Tighteing a bit and waiting for a more significant close higher to push toward h1 MPOC



8/8/2017 00:12 - Screen Clipping

Push to today low after another hi and higher close made.



8/8/2017 01:09 - Screen Clipping

Still looking good and I will give it more time before I tighten my stop as I would like to keep this h1 mpoc in defense. Only I fi have multi lot here then I can push one up to 141.25 h=just below h1 new Iva old hva



8/8/2017 01:44 - Screen Clipping

Wait for market open tmrw



8/8/2017 17:15 - Screen Clipping

H1 close above with all vol up there, good or bad sign, I think is good as it is a fair price with the momentum I think can break further. Tightening to h1 mpoc but stay below 140 figure for now, waiting for more info duiring US hour



8/8/2017 23:19 - Screen Clipping

Tightening after new h1 bit far from my stop Staying below session low while watching for more info



9/8/2017 02:02 - Screen Clipping

H4 exhausted with plywR, h1 turn bearish last session bar, watch tmrw market open bfr I tighten again

9/8/2017 23:01 - Screen Clipping

## Not chasing long

| Score | Trend | Locati<br>on | H1<br>Navi | H1<br>Navi | H4<br>Navi |    | inside-<br>box |      | H1<br>headw<br>inds |   |   | Defens | Potent<br>ial RR |
|-------|-------|--------------|-------