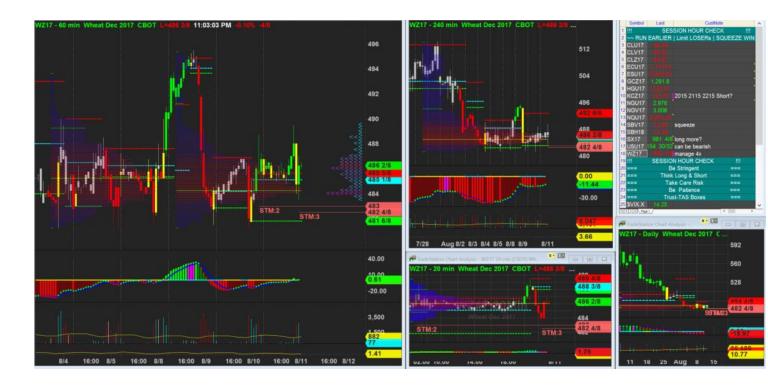

10/8/2017 01:29 - Screen Clipping

Not bad.... Leaving congestion

10/8/2017 20:17 - Screen Clipping

Break bar low hold up well... waiting for reopen and tighten wide stop

10/8/2017 22:07 - Screen Clipping

Tightening but with 2 stops below h4 Iva for now.
A pull back into box will significantly drop my hit rate to 17% base on last 600+ trades. It is time to cut loser small.