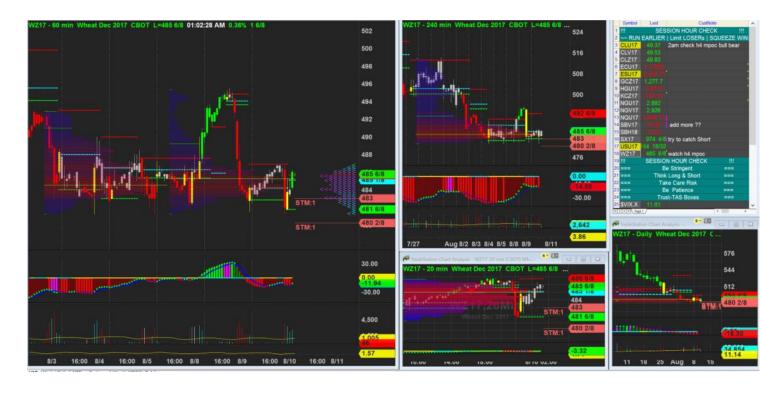

10/8/2017 01:29 - Screen Clipping

Not bad.... Leaving congestion

10/8/2017 20:17 - Screen Clipping

Break bar low hold up well... waiting for reopen and tighten wide stop

10/8/2017 22:07 - Screen Clipping

Tightening but with 2 stops below h4 Iva for now.
A pull back into box will significantly drop my hit rate to 17% base on last 600+ trades. It is time to cut loser small.