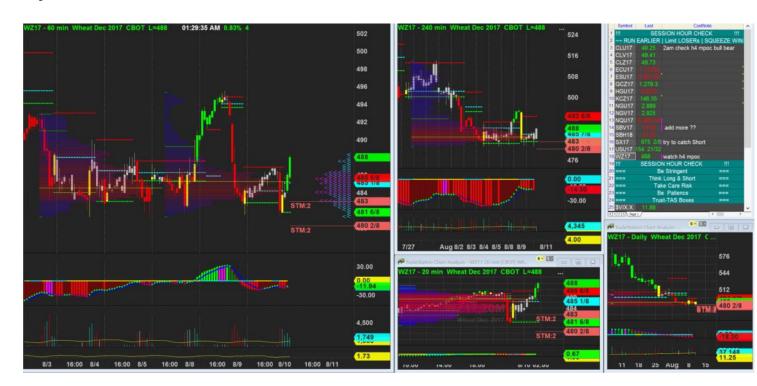

10/8/2017 23:03 - Screen Clipping Added one more here.

Wait h4 close above h4 mpoc again then I add more if price stay around here.