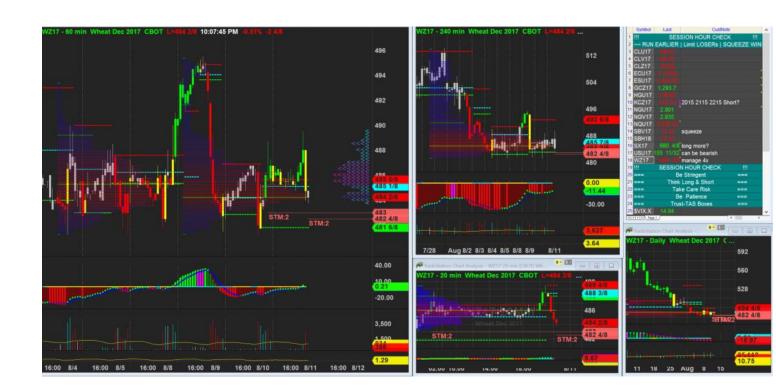

10/8/2017 01:03 - Screen Clipping

Done and watching for good sign to add more  $% \left\{ 1,2,...,n\right\}$ 

10/8/2017 01:07 - Screen Clipping

Still got bullet to add more. If close above m20 I will hit market for 1 lot but reduce limit to 1 lot also