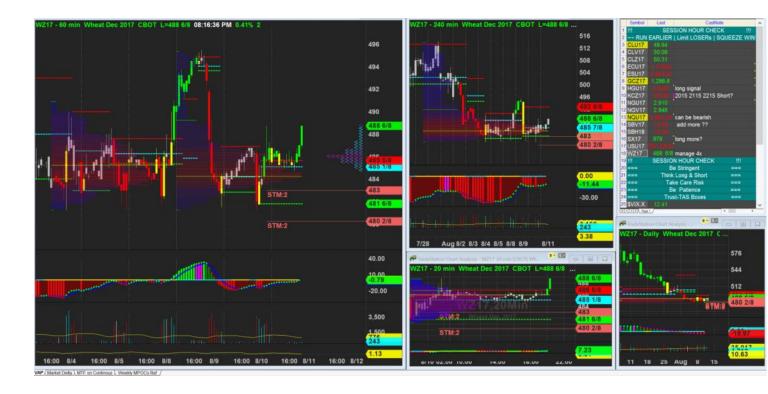

Long still possible and even better if this plywood hold

10/8/2017 01:00 - Screen Clipping

| Score | Trend | Locati<br>on | H1<br>Navi | H1<br>Navi | H4<br>Navi | plywo<br>od | inside-<br>box | Vol<br>Gap | H1<br>headw<br>inds | H4<br>headw<br>inds | H1<br>Defens<br>e | H4<br>Defens<br>e |   | Wheat  |
|-------|-------|--------------|------------|------------|------------|-------------|----------------|------------|---------------------|---------------------|-------------------|-------------------|---|--------|
| 72.65 | + H4  | - H4 +       | No         | +10        | +10        | + H4 -      | - H4 -         | + H4       | 1                   | 2                   | 5                 | 4                 | 1 | \$300. |
| %     | + H1  | H1           | Good       |            |            | H1          | H1             | + H1       |                     |                     |                   |                   |   | 00     |
|       |       |              | Swing      |            |            |             |                |            |                     |                     |                   |                   |   |        |