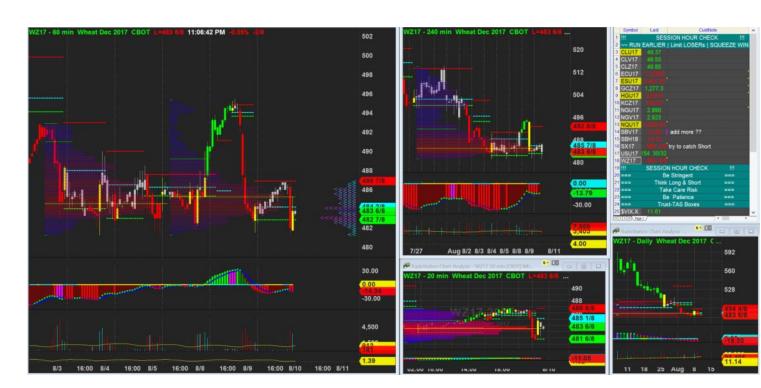

10/8/2017 01:03 - Screen Clipping

Done and watching for good sign to add more  $% \left\{ 1,2,...,n\right\}$ 

10/8/2017 01:07 - Screen Clipping

Still got bullet to add more. If close above m20 I will hit market for 1 lot but reduce limit to 1 lot also

10/8/2017 01:29 - Screen Clipping

Not bad.... Leaving congestion

10/8/2017 20:17 - Screen Clipping

Break bar low hold up well... waiting for reopen and tighten wide stop

10/8/2017 22:07 - Screen Clipping

Tightening but with 2 stops below h4 Iva for now.
A pull back into box will significantly drop my hit rate to 17% base on last 600+ trades. It is time to cut loser small.

10/8/2017 23:03 - Screen Clipping Added one more here.

Wait h4 close above h4 mpoc again then I add more if price stay around here.