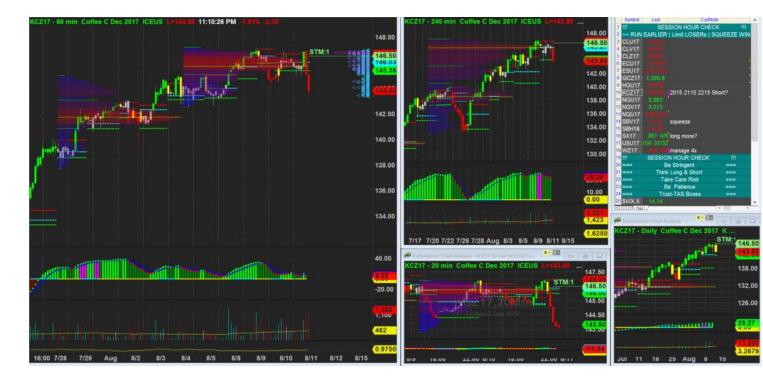

2/8/2017 00:50 - Screen Clipping

Good that I ran away earlier

2/8/2017 21:25 - Screen Clipping

Watchign closely to reduce risk after h1 close above box again

| Score | Trend | Locati<br>on | H1<br>Navi | H1<br>Navi | H4<br>Navi | plywo<br>od | inside-<br>box |      | H1<br>headw<br>inds | H1<br>Defens<br>e |   | Potent<br>ial RR | Coffee |
|-------|-------|--------------|------------|------------|------------|-------------|----------------|------|---------------------|-------------------|---|------------------|--------|
| 70.94 | + H4  | + H4         | Refre      | -10        | -30        | + H4 -      | - H4 +         | + H4 | 1                   | <br>5             | 1 | 1.5              | \$975. |
| %     | + H1  | + H1         | shed       |            |            | H1          | H1             | + H1 |                     |                   |   |                  | 00     |

2/8/2017 22:16 - Screen Clipping

Tightening after h1 close above box.

3/8/2017 18:14 - Screen Clipping