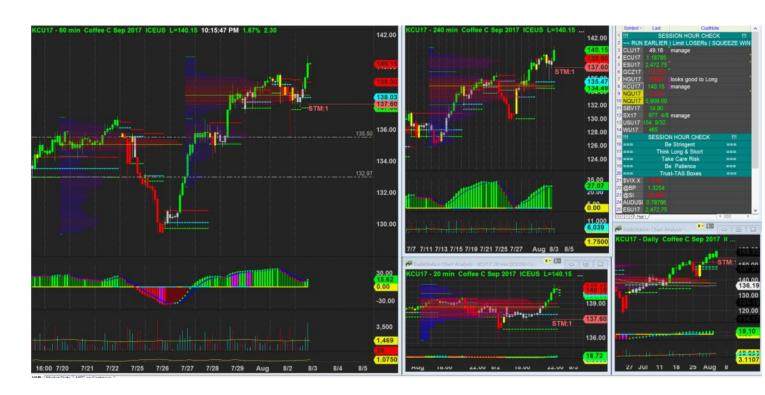

8/8/2017 01:44 - Screen Clipping

Wait for market open tmrw

8/8/2017 17:15 - Screen Clipping

H1 close above with all vol up there, good or bad sign, I think is good as it is a fair price with the momentum I think can break further. Tightening to h1 mpoc but stay below 140 figure for now, waiting for more info duiring US hour