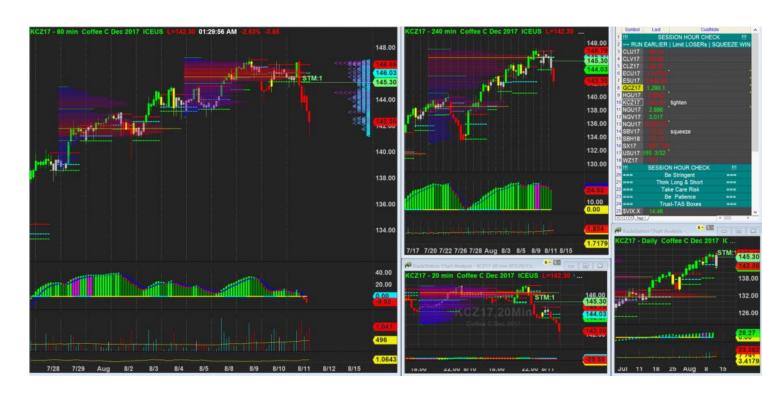

8/8/2017 23:19 - Screen Clipping

Tightening after new h1 bit far from my stop Staying below session low while watching for more info

9/8/2017 02:02 - Screen Clipping

H4 exhausted with plywR, h1 turn bearish last session bar, watch tmrw market open bfr I tighten again

9/8/2017 23:01 - Screen Clipping