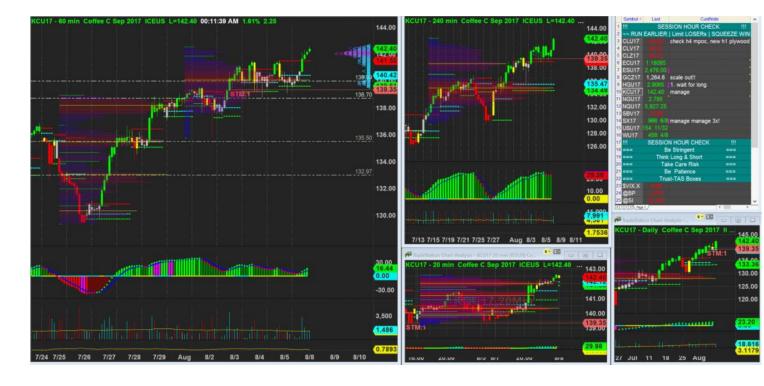

8/8/2017 01:44 - Screen Clipping

Wait for market open tmrw

8/8/2017 17:15 - Screen Clipping

H1 close above with all vol up there, good or bad sign, I think is good as it is a fair price with the momentum I think can break further. Tightening to h1 mpoc but stay below 140 figure for now, waiting for more info duiring US hour