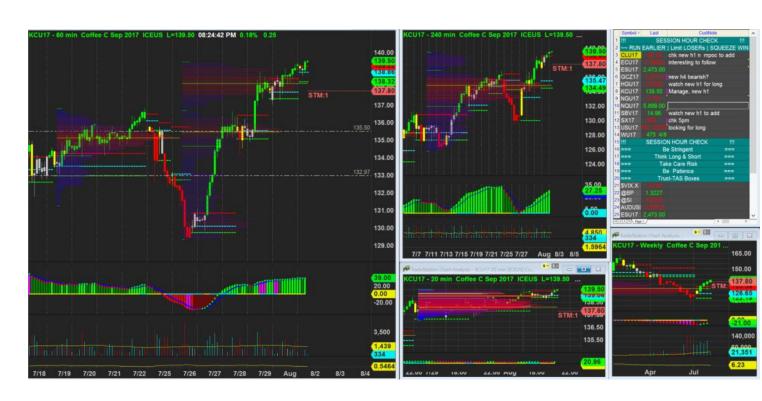

1/8/2017 19:36 - Screen Clipping

Watching to tighten further if break above new h1

1/8/2017 20:24 - Screen Clipping

Tightening again after new h1 breakout, but still staying bit wide from the last bit of vol for now.