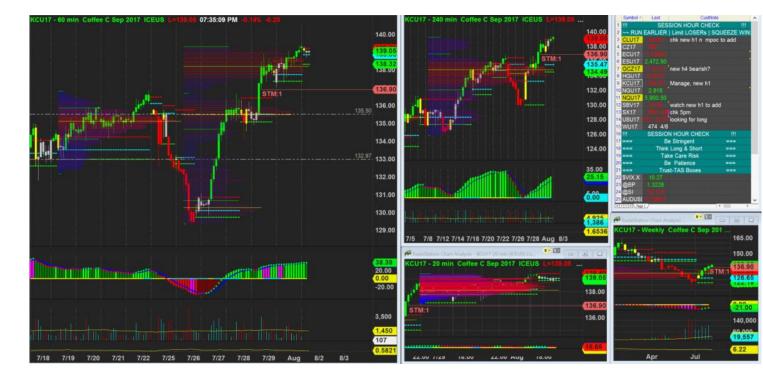

28/7/2017 23:14 - Screen Clipping

Tihgteining up a bit after h1 show exhaustion warning, but h4 navi still looks good.

29/7/2017 01:30 - Screen Clipping

Tightening up after more exhaustion and new  ${\rm h1}$ 