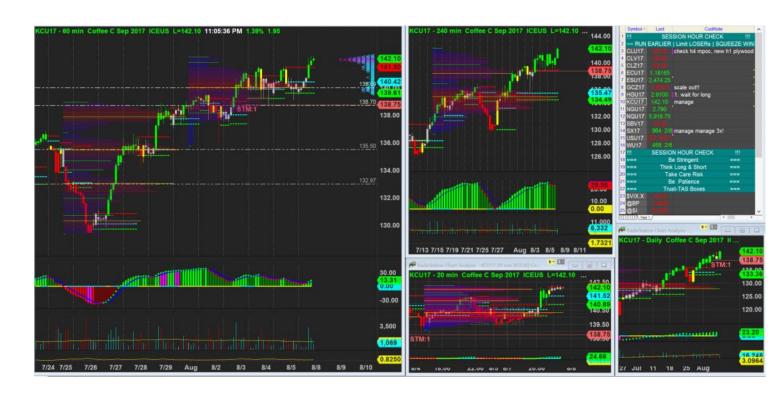

8/8/2017 01:09 - Screen Clipping

Still looking good and I will give it more time before I tighten my stop as I would like to keep this h1 mpoc in defense. Only I fi have multi lot here then I can push one up to 141.25 h=just below h1 new Iva old hva