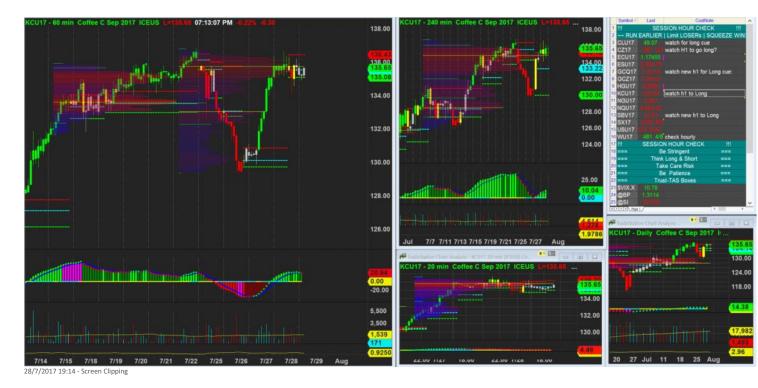

28/7/2017 23:14 - Screen Clipping

Tihgteining up a bit after h1 show exhaustion warning, but h4 navi still looks good.

29/7/2017 01:30 - Screen Clipping

Tightening up after more exhaustion and new  ${\rm h1}$ 