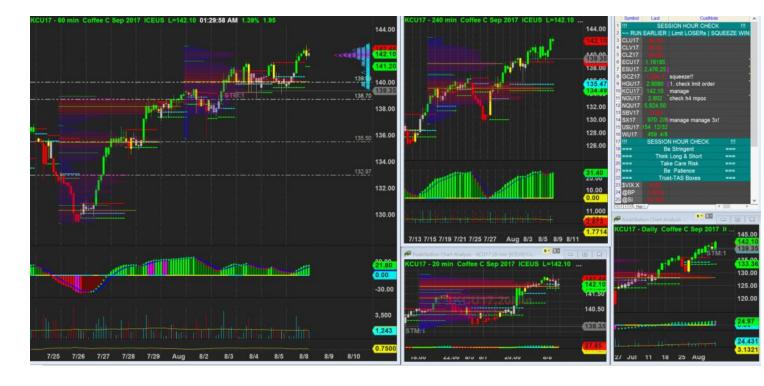

8/8/2017 01:09 - Screen Clipping

Still looking good and I will give it more time before I tighten my stop as I would like to keep this h1 mpoc in defense. Only I fi have multi lot here then I can push one up to 141.25 h=just below h1 new Iva old hva