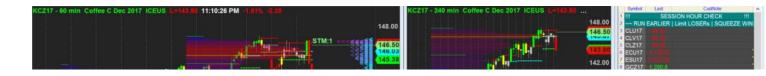

1/8/2017 19:36 - Screen Clipping

Watching to tighten further if break above new h1

1/8/2017 20:24 - Screen Clipping

Tightening again after new h1 breakout, but still staying bit wide from the last bit of vol for now.