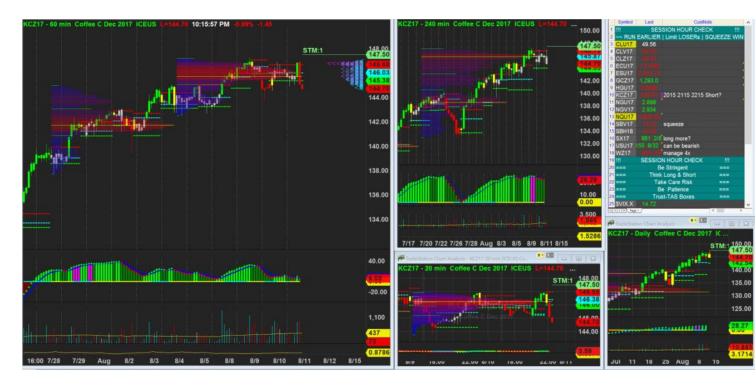

28/7/2017 23:14 - Screen Clipping

Tihgteining up a bit after h1 show exhaustion warning, but h4 navi still looks good.

29/7/2017 01:30 - Screen Clipping

Tightening up after more exhaustion and new  ${\rm h1}$ 