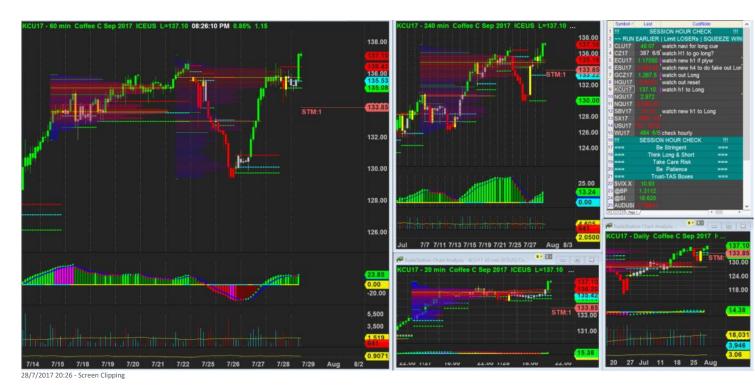

1/8/2017 19:36 - Screen Clipping

Watching to tighten further if break above new h1

1/8/2017 20:24 - Screen Clipping

Tightening again after new h1 breakout, but still staying bit wide from the last bit of vol for now.