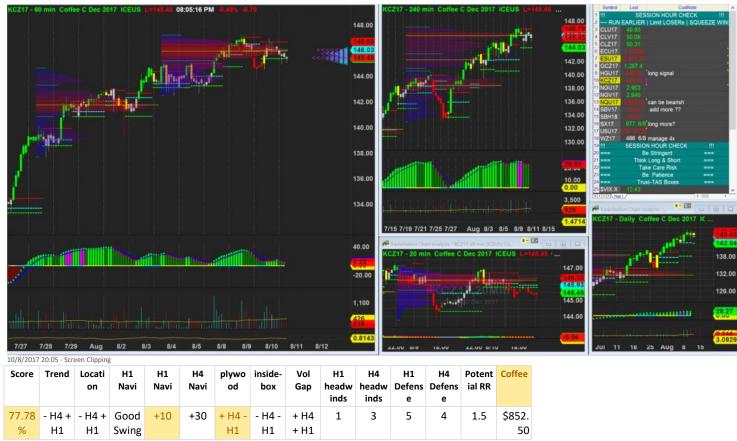

| Score | Trend | Locati<br>on | H1<br>Navi | H1<br>Navi | H4<br>Navi | plywo<br>od | inside-<br>box |      | H1<br>headw | H4<br>headw | H1<br>Defens |   | Potent ial RR | Coffee |
|-------|-------|--------------|------------|------------|------------|-------------|----------------|------|-------------|-------------|--------------|---|---------------|--------|
|       |       |              |            |            |            |             |                | •    | inds        | inds        | е            | е |               |        |
| 69.23 | + H4  | + H4         | Refre      | -20        | -10        | - H4 +      | - H4 -         | + H4 | 1           | 1           | 5            | 2 | 2             | \$678. |
| %     | + H1  | + H1         | shed       |            |            | H1          | H1             | + H1 |             |             |              |   |               | 13     |