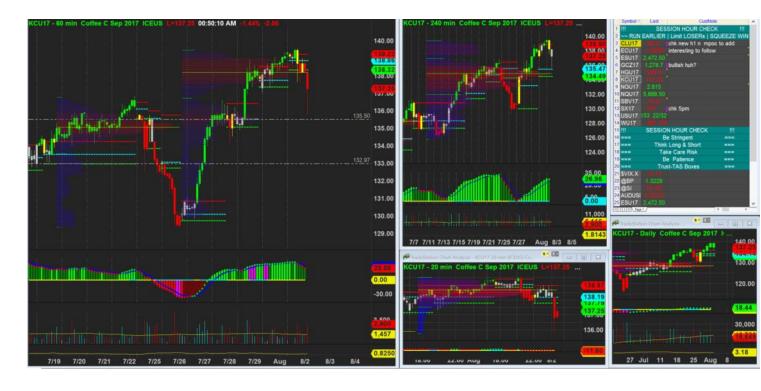

2/8/2017 00:50 - Screen Clipping

Good that I ran away earlier

2/8/2017 21:25 - Screen Clipping

Watchign closely to reduce risk after h1 close above box again

| Score | Trend | Locati<br>on | H1<br>Navi | H1<br>Navi | H4<br>Navi | plywo<br>od | inside-<br>box |      | H1<br>headw<br>inds | H1<br>Defens<br>e |   | Potent<br>ial RR | Coffee |
|-------|-------|--------------|------------|------------|------------|-------------|----------------|------|---------------------|-------------------|---|------------------|--------|
| 70.94 | + H4  | + H4         | Refre      | -10        | -30        | + H4 -      | - H4 +         | + H4 | 1                   | <br>5             | 1 | 1.5              | \$975. |
| %     | + H1  | + H1         | shed       |            |            | H1          | H1             | + H1 |                     |                   |   |                  | 00     |