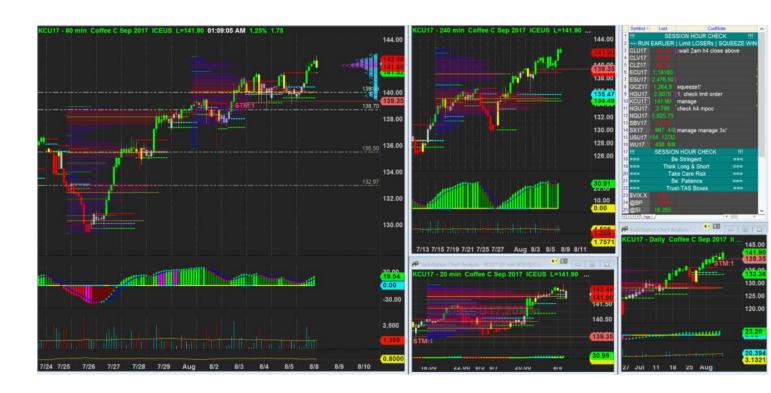

8/8/2017 01:09 - Screen Clipping

Still looking good and I will give it more time before I tighten my stop as I would like to keep this h1 mpoc in defense. Only I fi have multi lot here then I can push one up to 141.25 h=just below h1 new Iva old hva