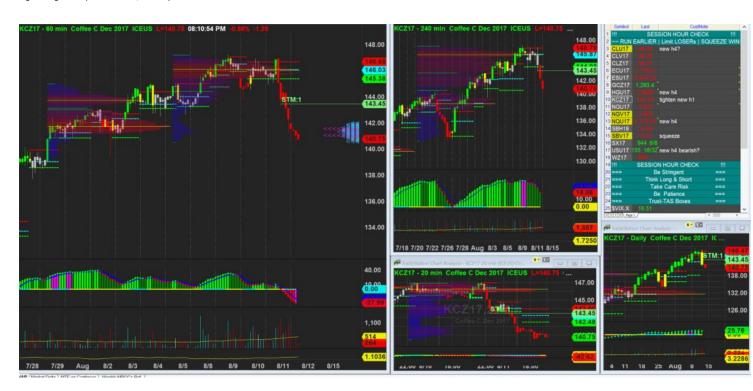

Looking for short

10/8/2017 22:16 - Screen Clipping
Shorted, waiting to tighten my risk to h4 poc if price stay below h1 box for 2 bars

10/8/2017 23:10 - Screen Clipping

Tightening after h1 make new low

11/8/2017 01:30 - Screen Clipping

Tightening after making new low today

11/8/2017 17:19 - Screen Clipping

Tightening after open close low, still stay above h4 lva

11/8/2017 20:11 - Screen Clipping

Tightening after h1 exhaustion