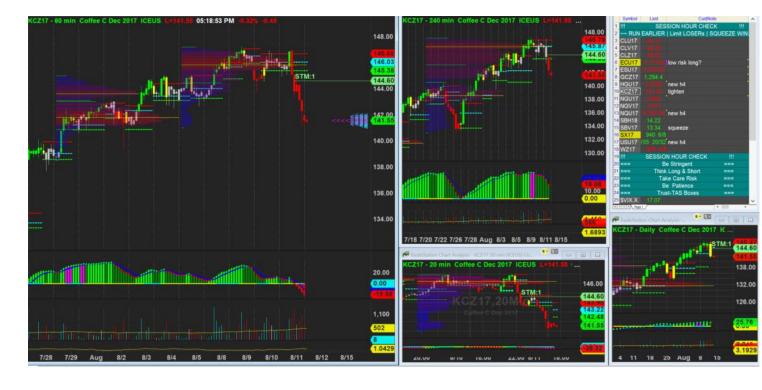

8/8/2017 23:19 - Screen Clipping

Tightening after new h1 bit far from my stop Staying below session low while watching for more info

9/8/2017 02:02 - Screen Clipping

H4 exhausted with plywR, h1 turn bearish last session bar, watch tmrw market open bfr I tighten again

9/8/2017 23:01 - Screen Clipping