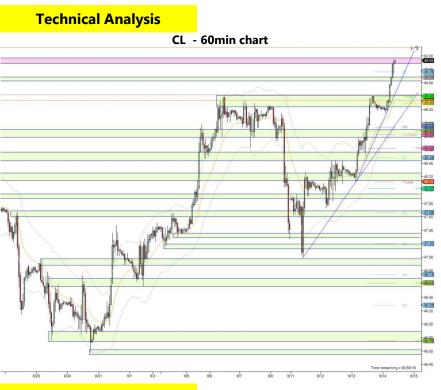

## Daily Pre-Market Analysis: SEPTEMBER 14 2017

CL continued its upward trend and almost reached even \$50

**General Market Overview** 

• Equities finally made a small move lower and Gold and treasuries found support, could be a small risk-off move

• Still strong and broke through the resistance levels from last week

| Support |             | Resistance |             |
|---------|-------------|------------|-------------|
| 49.76   | R1          | 50         | Even number |
| 49.43   | High Sept 6 | 50.12      | High Aug 3  |
| 49.40   | Yday high   | 50.22      | R2          |
| 49.30   | Yday close  | 50.38      | High Aug 10 |
| 49.15   | ONL         | 50.59      | High Aug 1  |